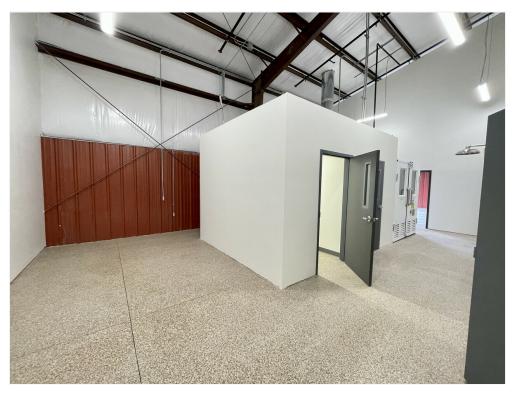

#### Price: \$18.00 /SF/YR

Located in the Rio Vista Business Park, two brand new buildings comprising a total of 9950 sq. ft. are available with city CUP in place. Building one was designed for type 7 Cannabis manufacturing including water based or volatile extraction including — Butane (LPG), Propane (LPG), Carbon dioxide (CO2), Ethanol, Purge gases, or Carbon dioxide (CO2) with another solvent, two C1D1 booths in place. Type 7 also allows for infused product creation, labeling and packaging. Building one includes a secure storage vault, areas for cold storage, reception area, office space and restrooms. Bring your extraction equipment and you are ready to go. Building two is an open warehouse that would be ideal for cultivation or distribution. Tenant will need to secure any required licenses for Cannabis operations from the City of Rio Vista.