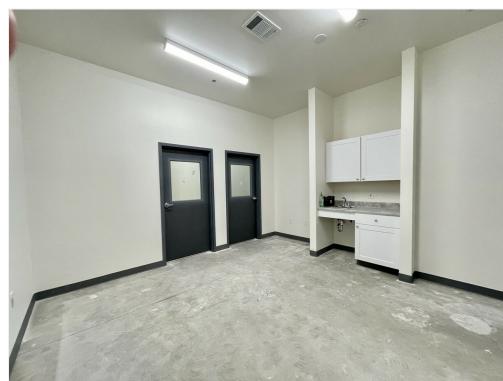

#### Price: \$18.00 /SF/YR

Located in the Rio Vista Business Park, two brand new buildings comprising a total of 9950 sq. ft. are available with city CUP in place. Building one was designed for type 7 Cannabis manufacturing including water based or volatile extraction including — Butane (LPG), Propane (LPG), Carbon dioxide (CO2), Ethanol, Purge gases, or Carbon dioxide (CO2) with another solvent, two C1D1 booths in place. Type 7 also allows for infused product creation, labeling and packaging. Building one includes a secure storage vault, areas for cold storage, reception area, office space and restrooms. Bring your extraction equipment and you are ready to go. Building two is an open warehouse that would be ideal for cultivation or distribution. Tenant will need to secure any required licenses for Cannabis operations from the City of Rio Vista.

10 Poppy House, Rio Vista, CA 94571

CUP on buildings for multiple types of Cannabis uses including extraction, manufacturing and distribution.

Building one built out for type 7 manufacturing with two C1D1 booths on site. Fully fenced and secure site with ample parking and truck access.