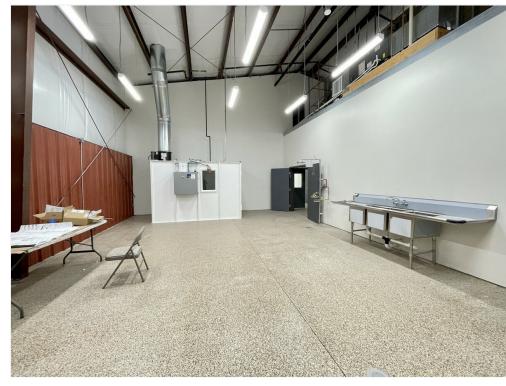

#### Price: \$18.00 /SF/YR

Located in the Rio Vista Business Park, two brand new buildings comprising a total of 9950 sq. ft. are available with city CUP in place. Building one was designed for type 7 Cannabis manufacturing including water based or volatile extraction including — Butane (LPG), Propane (LPG), Carbon dioxide (CO2), Ethanol, Purge gases, or Carbon dioxide (CO2) with another solvent, two C1D1 booths in place. Type 7 also allows for infused product creation, labeling and packaging. Building one includes a secure storage vault, areas for cold storage, reception area, office space and restrooms. Bring your extraction equipment and you are ready to go. Building two is an open warehouse that would be ideal for cultivation or distribution. Tenant will need to secure any required licenses for Cannabis operations from the City of Rio Vista.