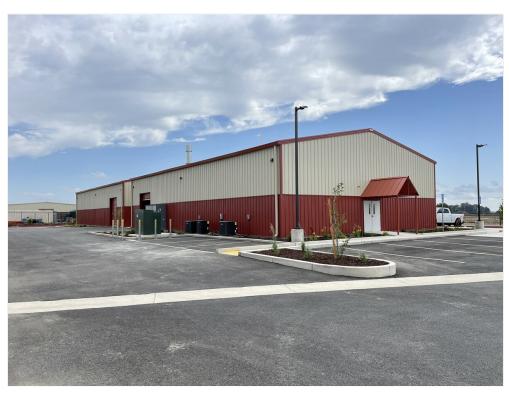

#### 10 Poppy House, Rio Vista, CA 94571

**Building Photo** 

10 Poppy House, Rio Vista, CA 94571

CUP on buildings for multiple types of Cannabis uses including extraction, manufacturing and distribution.

Building one built out for type 7 manufacturing with two C1D1 booths on site. Fully fenced and secure site with ample parking and truck access.