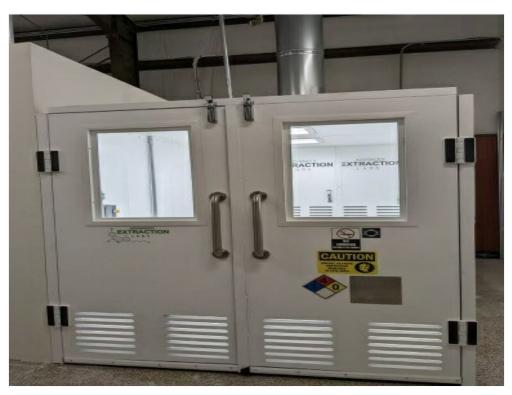

#### Price: \$18.00 /SF/YR

Located in the Rio Vista Business Park, two brand new buildings comprising a total of 9950 sq. ft. are available with city CUP in place. Building one was designed for type 7 Cannabis manufacturing including water based or volatile extraction including — Butane (LPG), Propane (LPG), Carbon dioxide (CO2), Ethanol, Purge gases, or Carbon dioxide (CO2) with another solvent, two C1D1 booths in place. Type 7 also allows for infused product creation, labeling and packaging. Building one includes a secure storage vault, areas for cold storage, reception area, office space and restrooms. Bring your extraction equipment and you are ready to go. Building two is an open warehouse that would be ideal for cultivation or distribution. Tenant will need to secure any required licenses for Cannabis operations from the City of Rio Vista.

10 Poppy House, Rio Vista, CA 94571

CUP on buildings for multiple types of Cannabis uses including extraction, manufacturing and distribution.

Building one built out for type 7 manufacturing with two C1D1 booths on site. Fully fenced and secure site with ample parking and truck access.