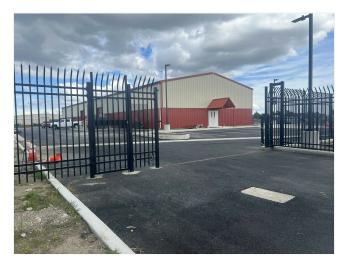

storage vault, areas for cold storage, reception area, office space and restrooms. Bring your extraction equipment and you are ready to go. Building two is an open warehouse that would be ideal for cultivation or distribution. Tenant will need to secure any required licenses for Cannabis operations from the City of Rio Vista.

10 Poppy House, Rio Vista, CA 94571



CUP on buildings for multiple types of Cannabis uses including extraction, manufacturing and distribution.

Building one built out for type 7 manufacturing with two C1D1 booths on site. Fully fenced and secure site with ample parking and truck access.



Mark Boston mark@gbrrealestate.com (916) 988-4663

GBR Real Estate & Investment Co., Inc. 63 Natoma St, Suite 120 Folsom, CA 95630



#### 10 Poppy House, Rio Vista, CA 94571



**Building Photo** 

#### Listing space

#### 1st Floor

Space Available 9,950 SF
Rental Rate \$18.00 /SF/YR
Date Available March 08, 2024
Service Type Modified Gross
Space Type Relet
Space Use Industrial
Lease Term Negotiable

#### Property Photos





Back 1 Stan Semi side parking

#### Property Photos





Front Gate facing Andive California

**Building Photo** 

#### Property Photos





#### Property Photos





10 Poppy House, Rio Vista, CA 94571

#### Property Photos





Building Photo 9 (3)

10 Poppy House, Rio Vista, CA 94571

#### Property Photos





8 (8)

10 Poppy House, Rio Vista, CA 94571

#### Property Photos





Building Photo 9 (6)

10 Poppy House, Rio Vista, CA 94571

#### Property Photos





### Property Photos





### Property Photos





#### Property Photos