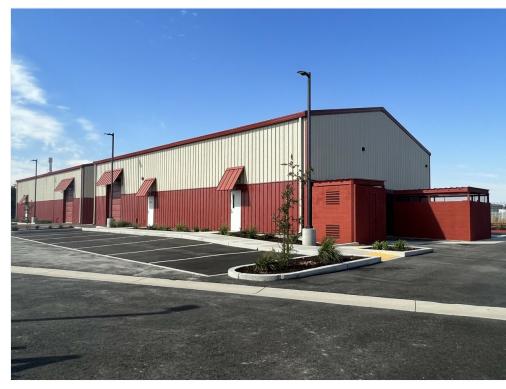

re any required licenses for Cannabis operations from the City of Rio Vista.

10 Poppy House, Rio Vista, CA 94571



CUP on buildings for multiple types of Cannabis uses including extraction, manufacturing and distribution.

Building one built out for type 7 manufacturing with two C1D1 booths on site. Fully fenced and secure site with ample parking and truck access.



Mark Boston mark@gbrrealestate.com (916) 988-4663

GBR Real Estate & Investment Co., Inc. 63 Natoma St, Suite 120 Folsom, CA 95630



#### 10 Poppy House, Rio Vista, CA 94571



**Building Photo** 

#### Listing space

#### 1st Floor

Space Available 9,950 SF
Rental Rate \$18.00 /SF/YR
Date Available March 08, 2024
Service Type Modified Gross
Space Type Relet
Space Use Industrial
Lease Term Negotiable

#### Property Photos





Back 1 Stan Semi side parking

#### Property Photos





Front Gate facing Andive California

**Building Photo** 

#### Property Photos





#### Property Photos





10 Poppy House, Rio Vista, CA 94571

#### Property Photos





Building Photo 9 (3)

10 Poppy House, Rio Vista, CA 94571

#### Property Photos





8 (8)

10 Poppy House, Rio Vista, CA 94571

#### Property Photos





Building Photo 9 (6)

10 Poppy House, Rio Vista, CA 94571

#### Property Photos





### Property Photos





### Property Photos





#### Property Photos





10 Poppy House, Rio Vista, CA 94571

#### Property Photos



10 poppy house design 2000-New Floor Plan

10 Poppy House, Rio Vista, CA 94571

#### Location