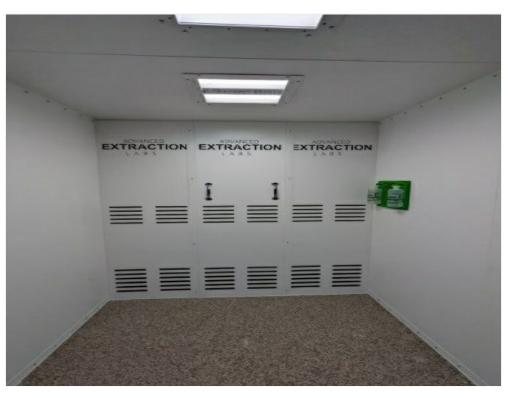

#### Price: \$18.00 /SF/YR

Located in the Rio Vista Business Park, two brand new buildings comprising a total of 9950 sq. ft. are available with city CUP in place. Building one was designed for type 7 Cannabis manufacturing including water based or volatile extraction including — Butane (LPG), Propane (LPG), Carbon dioxide (CO2), Ethanol, Purge gases, or Carbon dioxide (CO2) with another solvent, two C1D1 booths in place. Type 7 also allows for infused product creation, labeling and packaging. Building one includes a secure storage vault, areas for cold storage, reception area, office space and restrooms. Bring your extraction equipment and you are ready to go. Building two is an open warehouse that would be ideal for cultivation or distribution. Tenant will need to secure any required licenses for Cannabis operations from the City of Rio Vista.

10 Poppy House, Rio Vista, CA 94571

CUP on buildings for multiple types of Cannabis uses including extraction, manufacturing and distribution.

Building one built out for type 7 manufacturing with two C1D1 booths on site. Fully fenced and secure site with ample parking and truck access.