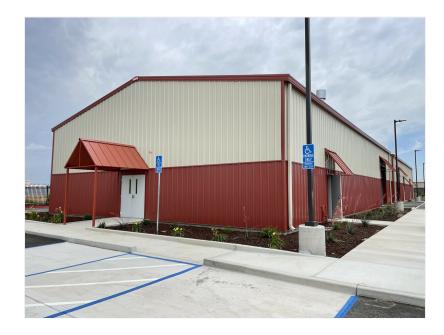

ising a total of 9950 sq. ft. are available with city CUP in place. Building one was designed for type 7 Cannabis manufacturing including water based or volatile extraction including — Butane (LPG), Propane (LPG), Carbon dioxide (CO2), Ethanol, Purge gases, or Carbon dioxide (CO2) with another solvent, two C1D1 booths in place. Type 7 also allows for infused product creation, labeling and packaging. Building one includes a secure storage vault, areas for cold storage, reception area, office space and restrooms. Bring your extraction equipment and you are ready to go. Building two is an open warehouse that would be ideal for cultivation or distribution. Tenant will need to secure any required licenses for Cannabis operations from the City of Rio Vista.

10 Poppy House, Rio Vista, CA 94571



CUP on buildings for multiple types of Cannabis uses including extraction, manufacturing and distribution.

Building one built out for type 7 manufacturing with two C1D1 booths on site. Fully fenced and secure site with ample parking and truck access.



Mark Boston mark@gbrrealestate.com (916) 988-4663

GBR Real Estate & Investment Co., Inc. 63 Natoma St, Suite 120 Folsom, CA 95630



#### 10 Poppy House, Rio Vista, CA 94571



**Building Photo** 

#### Listing space

#### 1st Floor

Space Available 9,950 SF
Rental Rate \$18.00 /SF/YR
Date Available March 08, 2024
Service Type Modified Gross
Space Type Relet
Space Use Industrial
Lease Term Negotiable

#### Property Photos





Back 1 Stan Semi side parking

#### Property Photos





Front Gate facing Andive California

**Building Photo*