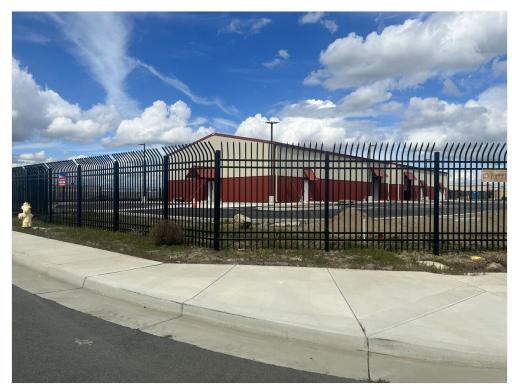

10 Poppy House, Rio Vista, CA 94571

CUP on buildings for multiple types of Cannabis uses including extraction, manufacturing and distribution.

Building one built out for type 7 manufacturing with two C1D1 booths on site. Fully fenced and secure site with ample parking and truck access.

#### Property Photos

Building Photo 9 (3)

10 Poppy House, Rio Vista, CA 94571