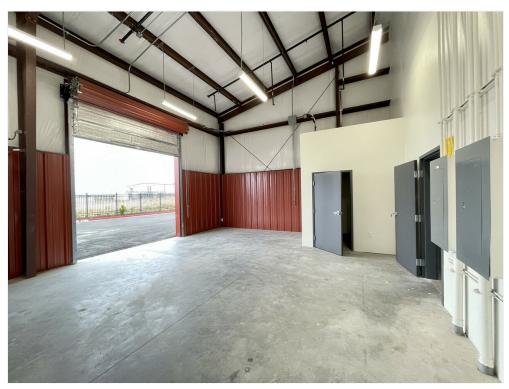

#### Price: \$18.00 /SF/YR

Located in the Rio Vista Business Park, two brand new buildings comprising a total of 9950 sq. ft. are available with city CUP in place. Building one was designed for type 7 Cannabis manufacturing including water based or volatile extraction including — Butane (LPG), Propane (LPG), Carbon dioxide (CO2), Ethanol, Purge gases, or Carbon dioxide (CO2) with another solvent, two C1D1 booths in place. Type 7 also allows for infused product creation, labeling and packaging. Building one includes a secure storage vault, areas for cold storage, reception area, office space and restrooms. Bring your extraction equipment and you are ready to go. Building two is an open warehouse that would be ideal for cultivation or distribution. Tenant will need to secure any required licenses for Cannabis operations from the City of Rio Vista.