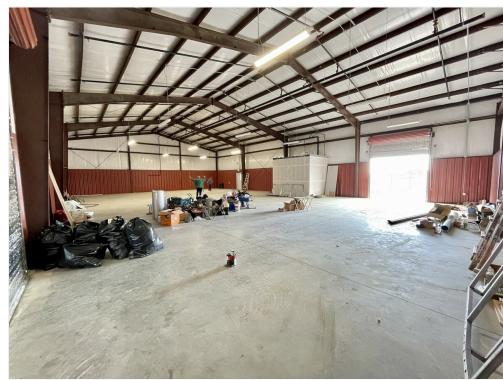

#### Price: \$18.00 /SF/YR

Located in the Rio Vista Business Park, two brand new buildings comprising a total of 9950 sq. ft. are available with city CUP in place. Building one was designed for type 7 Cannabis manufacturing including water based or volatile extraction including — Butane (LPG), Propane (LPG), Carbon dioxide (CO2), Ethanol, Purge gases, or Carbon dioxide (CO2) with another solvent, two C1D1 booths in place. Type 7 also allows for infused product creation, labeling and packaging. Building one includes a secure storage vault, areas for cold storage, reception area, office space and restrooms. Bring your extraction equipment and you are ready to go. Building two is an open warehouse that would be ideal for cultivation or distribution. Tenant will need to secure any required licenses for Cannabis operations from the City of Rio Vista.

#### 10 Poppy House, Rio Vista, CA 94571

**Building Photo** 