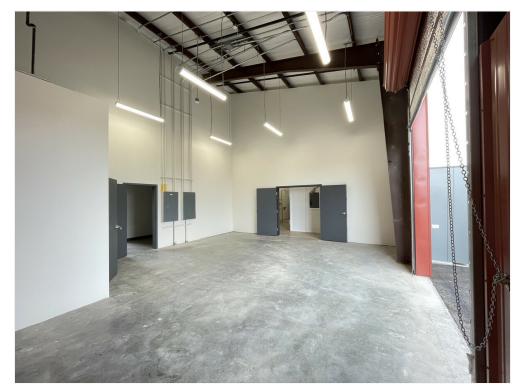

#### Price: \$18.00 /SF/YR

Located in the Rio Vista Business Park, two brand new buildings comprising a total of 9950 sq. ft. are available with city CUP in place. Building one was designed for type 7 Cannabis manufacturing including water based or volatile extraction including — Butane (LPG), Propane (LPG), Carbon dioxide (CO2), Ethanol, Purge gases, or Carbon dioxide (CO2) with another solvent, two C1D1 booths in place. Type 7 also allows for infused product creation, labeling and packaging. Building one includes a secure storage vault, areas for cold storage, reception area, office space and restrooms. Bring your extraction equipment and you are ready to go. Building two is an open warehouse that would be ideal for cultivation or distribution. Tenant will need to secure any required licenses for Cannabis operations from the City of Rio Vista.