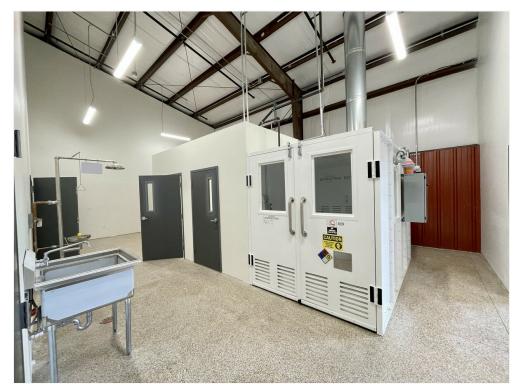

#### Price: \$18.00 /SF/YR

Located in the Rio Vista Business Park, two brand new buildings comprising a total of 9950 sq. ft. are available with city CUP in place. Building one was designed for type 7 Cannabis manufacturing including water based or volatile extraction including — Butane (LPG), Propane (LPG), Carbon dioxide (CO2), Ethanol, Purge gases, or Carbon dioxide (CO2) with another solvent, two C1D1 booths in place. Type 7 also allows for infused product creation, labeling and packaging. Building one includes a secure storage vault, areas for cold storage, reception area, office space and restrooms. Bring your extraction equipment and you are ready to go. Building two is an open warehouse that would be ideal for cultivation or distribution. Tenant will need to secure any required licenses for Cannabis operations from the City of Rio Vista.

10 Poppy House, Rio Vista, CA 94571

CUP on buildings for multiple types of Cannabis uses including extraction, manufacturing and distribution.

Building one built out for type 7 manufacturing with two C1D1 booths on site. Fully fenced and secure site with ample parking and truck access.