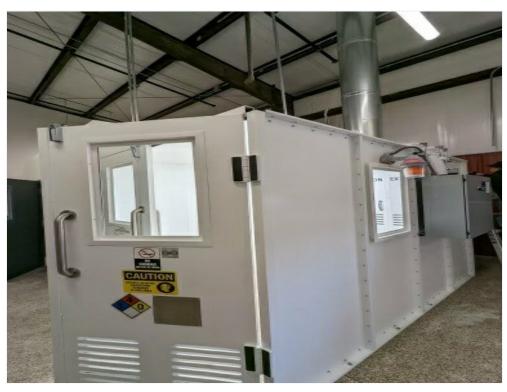

#### Price: \$18.00 /SF/YR

Located in the Rio Vista Business Park, two brand new buildings comprising a total of 9950 sq. ft. are available with city CUP in place. Building one was designed for type 7 Cannabis manufacturing including water based or volatile extraction including — Butane (LPG), Propane (LPG), Carbon dioxide (CO2), Ethanol, Purge gases, or Carbon dioxide (CO2) with another solvent, two C1D1 booths in place. Type 7 also allows for infused product creation, labeling and packaging. Building one includes a secure storage vault, areas for cold storage, reception area, office space and restrooms. Bring your extraction equipment and you are ready to go. Building two is an open warehouse that would be ideal for cultivation or distribution. Tenant will need to secure any required licenses for Cannabis operations from the City of Rio Vista.

10 Poppy House, Rio Vista, CA 94571

CUP on buildings for multiple types of Cannabis uses including extraction, manufacturing and distribution.

Building one built out for type 7 manufacturing with two C1D1 booths on site. Fully fenced and secure site with ample parking and truck access.