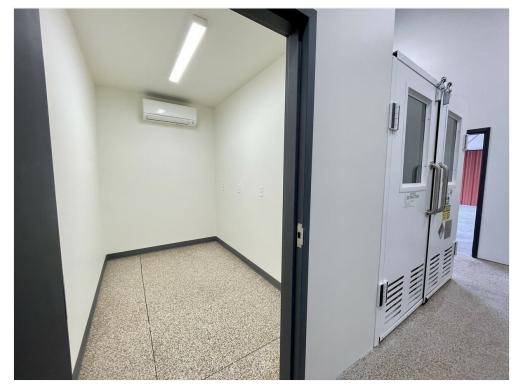

#### Price: \$18.00 /SF/YR

Located in the Rio Vista Business Park, two brand new buildings comprising a total of 9950 sq. ft. are available with city CUP in place. Building one was designed for type 7 Cannabis manufacturing including water based or volatile extraction including — Butane (LPG), Propane (LPG), Carbon dioxide (CO2), Ethanol, Purge gases, or Carbon dioxide (CO2) with another solvent, two C1D1 booths in place. Type 7 also allows for infused product creation, labeling and packaging. Building one includes a secure storage vault, areas for cold storage, reception area, office space and restrooms. Bring your extraction equipment and you are ready to go. Building two is an open warehouse that would be ideal for cultivation or distribution. Tenant will need to secure any required licenses for Cannabis operations from the City of Rio Vista.