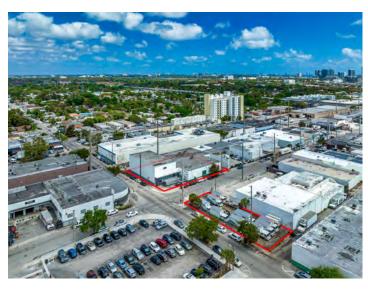

y being used as a circus school, making it perfect for a performing arts organization, fitness studio, or any business that requires high ceilings and ample space.

Located in Miami County, Folio # 01-3126-045-0120 & 01-3126-045-0320, this property is in a prime location, near Wynwood, Edgewater, Downtown, & Brickell, with easy access to major highways, public transportation, and the airport. The Allapattah neighborhood is a thriving area with a diverse community and growing economy, making it an excellent place to invest.

Don't miss out on the opportunity to own this versatile commercial property in the heart of Miami's Allapattah neighborhood. Contact us today to schedule a viewing and learn more about this incredible investment opportunity.

1395 NW 22ND ST, MIAMI, FL 33142













moeckerBROKERS

WILBERT REYNOSO 954.547.6748 wreynoso@moecker.com

REFRIGERATED/COLD STORAGE SPACE OR WAREHOUSE SPACE













moeckerBROKERS

WILBERT REYNOSO

954.547.6748 wreynoso@moecker.com

CURRENT PERFORMING ARTS STUDIO SPACE









SITE PLAN