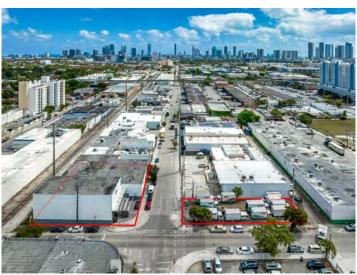

1395 NW 22ND ST, MIAMI, FL 33142

#### PROPERTY DESCRIPTION

Welcome to the commercial property listing presented by Moecker Brokers for 1395 NW 22nd Street, located in the thriving Allapattah neighborhood of Miami, this +/-15,000 SF industrial building sits on a 17,493 SF lot and was built in 1954. The facility was previously used as an ice-making facility and is now available for sale. It has since been split into 2 spaces but can easily be converted back and combined. The 7,125 SF vacant lot across the street is also available.

Located in Miami County, Folio # 01-3126-045-0120 & 01-3126-045-0320, this property is in a prime location, near Wynwood, Edgewater, Downtown, & Brickell, with easy access to major highways, public transportation, and the airport. The Allapattah neighborhood is a thriving area with a diverse community and growing economy, making it an excellent place to invest.