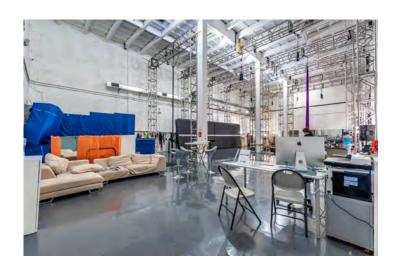

The performing arts studio space is +/-5,000 square feet and boasts a ceiling height of towering 28 feet. Recently renovated with new electrical, plumbing, HVAC, and bathrooms, this space is currently being used as a circus school, making it perfect for a performing arts organization, fitness studio, or any business that requires high ceilings and ample space.

CURRENT PERFORMING ARTS STUDIO SPACE

SITE PLAN