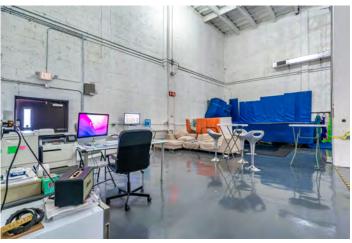

The performing arts studio space is +/-5,000 square feet and boasts a ceiling height of towering 28 feet. Recently renovated with new electrical, plumbing, HVAC, and bathrooms, this space is currently being used as a circus school, making it perfect for a performing arts organization, fitness studio, or any business that requires high ceilings and ample space.

CURRENT PERFORMING ARTS STUDIO SPACE

SITE PLAN