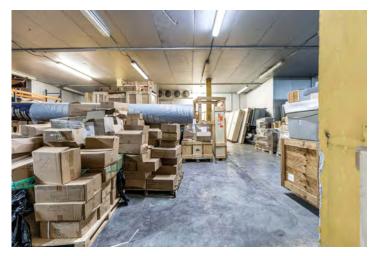

The refrigeration/cold storage warehouse space comprises approximately +/-10,000 square feet and includes office space. With a ceiling height of 15 feet, this space features 1 dock height loading door and 1 oversized street level loading door, providing easy access for trucks and deliveries.

1395 NW 22ND ST, MIAMI, FL 33142

moeckerBROKERS

WILBERT REYNOSO 954.547.6748 wreynoso@moecker.com

REFRIGERATED/COLD STORAGE SPACE OR WAREHOUSE SPACE

moeckerBROKERS

WILBERT REYNOSO

954.547.6748 wreynoso@moecker.com