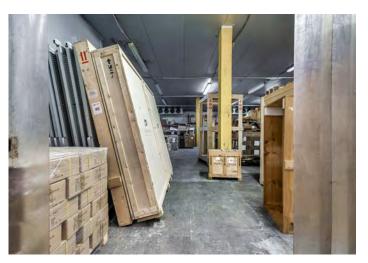

The refrigeration/cold storage warehouse space comprises approximately +/-10,000 square feet and includes office space. With a ceiling height of 15 feet, this space features 1 dock height loading door and 1 oversized street level loading door, providing easy access for trucks and deliveries.

1395 NW 22ND ST, MIAMI, FL 33142

moeckerBROKERS

WILBERT REYNOSO 954.547.6748 wreynoso@moecker.com

REFRIGERATED/COLD STORAGE SPACE OR WAREHOUSE SPACE

moeckerBROKERS

WILBERT REYNOSO

954.547.6748 wreynoso@moecker.com