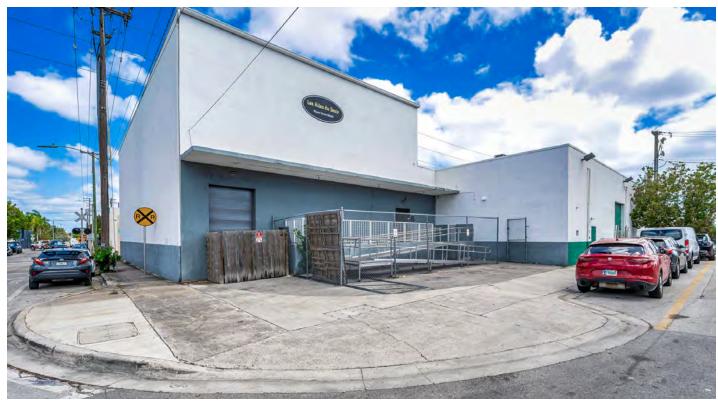

#### PROPERTY DESCRIPTION

Welcome to the commercial property listing presented by Moecker Brokers for 1395 NW 22nd Street, located in the thriving Allapattah neighborhood of Miami, this +/-15,000 SF industrial building sits on a 17,493 SF lot and was built in 1954. The facility was previously used as an ice-making facility and is now available for sale. It has since been split into 2 spaces but can easily be converted back and combined. The 7,125 SF vacant lot across the street is also available.

The refrigeration/cold storage warehouse space comprises approximately +/-10,000 square feet and includes office space. With a ceiling height of 15 feet, this space features 1 dock height loading door and 1 oversized street level loading door, providing easy access for trucks and deliveries.

The performing arts studio space is +/-5,000 square feet and boasts a ceiling height of towering 28 feet. Recently renovated with new electrical, plumbing, HVAC, and bathrooms, this space is currently being used as a circus school, making it perfect for a performing arts organization, fitness studio, or any business that requires high ceilings and ample space.