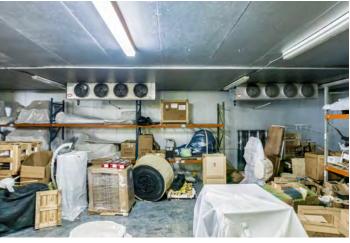

The refrigeration/cold storage warehouse space comprises approximately +/-10,000 square feet and includes office space. With a ceiling height of 15 feet, this space features 1 dock height loading door and 1 oversized street level loading door, providing easy access for trucks and deliveries.

1395 NW 22ND ST, MIAMI, FL 33142

moeckerBROKERS

WILBERT REYNOSO 954.547.6748 wreynoso@moecker.com

REFRIGERATED/COLD STORAGE SPACE OR WAREHOUSE SPACE

moeckerBROKERS

WILBERT REYNOSO

954.547.6748 wreynoso@moecker.com