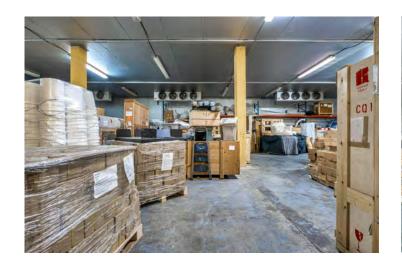

The refrigeration/cold storage warehouse space comprises approximately +/-10,000 square feet and includes office space. With a ceiling height of 15 feet, this space features 1 dock height loading door and 1 oversized street level loading door, providing easy access for trucks and deliveries.

1395 NW 22ND ST, MIAMI, FL 33142

moeckerBROKERS

WILBERT REYNOSO 954.547.6748 wreynoso@moecker.com

REFRIGERATED/COLD STORAGE SPACE OR WAREHOUSE SPACE

moeckerBROKERS

WILBERT REYNOSO

954.547.6748 wreynoso@moecker.com