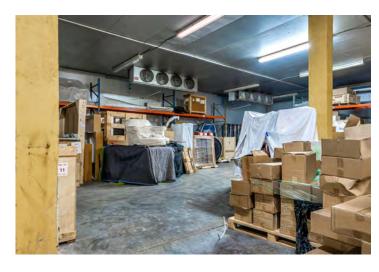

The refrigeration/cold storage warehouse space comprises approximately +/-10,000 square feet and includes office space. With a ceiling height of 15 feet, this space features 1 dock height loading door and 1 oversized street level loading door, providing easy access for trucks and deliveries.

1395 NW 22ND ST, MIAMI, FL 33142

moeckerBROKERS

WILBERT REYNOSO 954.547.6748 wreynoso@moecker.com

REFRIGERATED/COLD STORAGE SPACE OR WAREHOUSE SPACE

moeckerBROKERS

WILBERT REYNOSO

954.547.6748 wreynoso@moecker.com