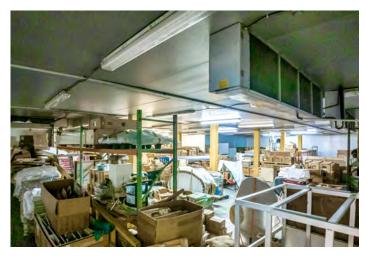

The refrigeration/cold storage warehouse space comprises approximately +/-10,000 square feet and includes office space. With a ceiling height of 15 feet, this space features 1 dock height loading door and 1 oversized street level loading door, providing easy access for trucks and deliveries.

1395 NW 22ND ST, MIAMI, FL 33142

moeckerBROKERS

WILBERT REYNOSO 954.547.6748 wreynoso@moecker.com

REFRIGERATED/COLD STORAGE SPACE OR WAREHOUSE SPACE

moeckerBROKERS

WILBERT REYNOSO

954.547.6748 wreynoso@moecker.com