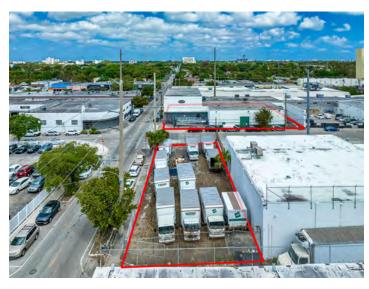

#### PROPERTY DESCRIPTION

Welcome to the commercial property listing presented by Moecker Brokers for 1395 NW 22nd Street, located in the thriving Allapattah neighborhood of Miami, this +/-15,000 SF industrial building sits on a 17,493 SF lot and was built in 1954. The facility was previously used as an ice-making facility and is now available for sale. It has since been split into 2 spaces but can easily be converted back and combined. The 7,125 SF vacant lot across the street is also available.

The refrigeration/cold storage warehouse space comprises approximately +/-10,000 square feet and includes office space. With a ceiling height of 15 feet, this space features 1 dock height loading door and 1 oversized street level loading door, providing easy access for trucks and deliveries.