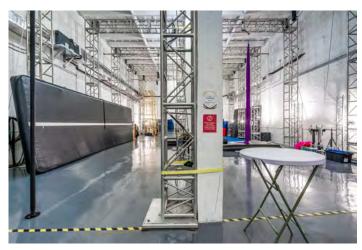

The performing arts studio space is +/-5,000 square feet and boasts a ceiling height of towering 28 feet. Recently renovated with new electrical, plumbing, HVAC, and bathrooms, this space is currently being used as a circus school, making it perfect for a performing arts organization, fitness studio, or any business that requires high ceilings and ample space.

CURRENT PERFORMING ARTS STUDIO SPACE

SITE PLAN