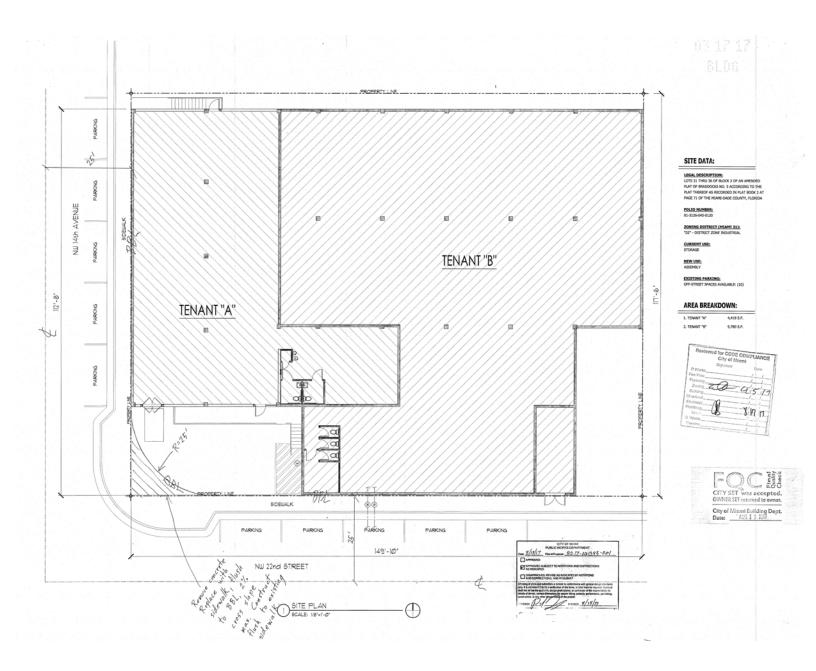

### Sale Price: \$5,500,000

Lot Size: 0.40 & 0.16 Acres

Year Built: 1954

Building Size: +/- 15,000 SF

Stories:

Specific Use: Industrial

Zoning: D2 Industrial

Market: Miami

Submarket: Allapattah

#### PROPERTY DESCRIPTION

Welcome to the commercial property listing presented by Moecker Brokers for 1395 NW 22nd Street, located in the thriving Allapattah neighborhood of Miami, this +/-15,000 SF industrial building sits on a 17,493 SF lot and was built in 1954. The facility was previously used as an ice-making facility and is now available for sale. It has since been split into 2 spaces but can easily be converted back and combined. The 7,125 SF vacant lot across the street is also available.

CURRENT PERFORMING ARTS STUDIO SPACE

SITE PLAN