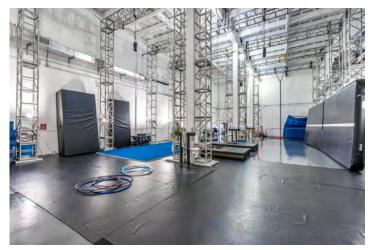

The performing arts studio space is +/-5,000 square feet and boasts a ceiling height of towering 28 feet. Recently renovated with new electrical, plumbing, HVAC, and bathrooms, this space is currently being used as a circus school, making it perfect for a performing arts organization, fitness studio, or any business that requires high ceilings and ample space.

CURRENT PERFORMING ARTS STUDIO SPACE

SITE PLAN