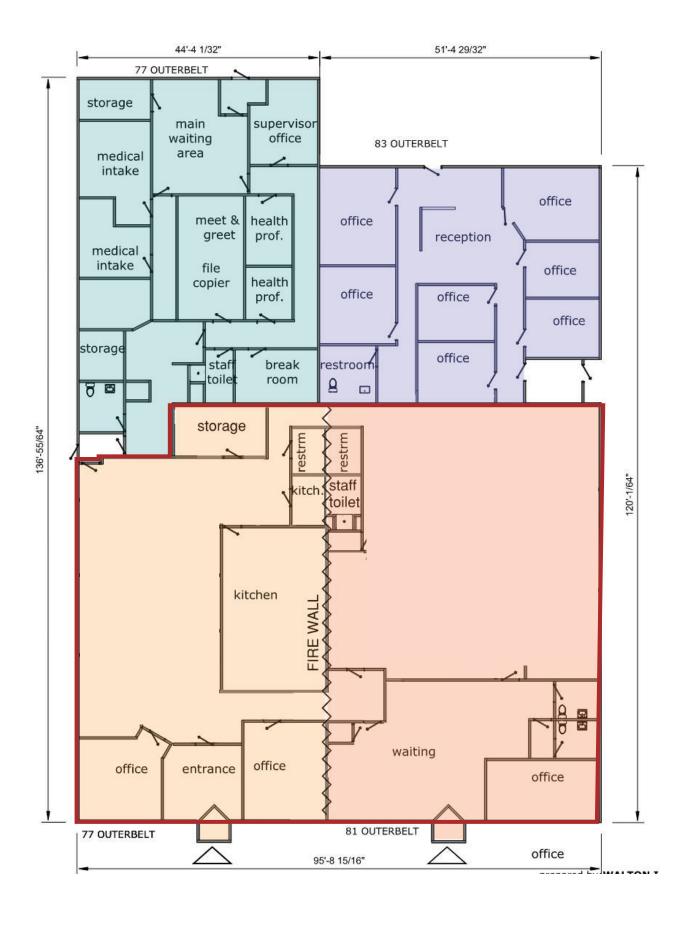

## **Property Highlights**

Single story multi-tenant office / medical building located near Mount Carmel East Hospital off E. Broad Street. Direct first floor access with abundant parking, natural lighting, and signage opportunities. Layout offers 13 private offices, kitchenette/break area, restrooms.

- Building Size: 12,200 SF
- Two units available. 4,140 SF and 3,233 SF for a total combined of 7,373 SF.
- Lease Rate: \$14.75/SF MG plus tenant pays janitorial and utilities
- Parking: 62 parking spaces