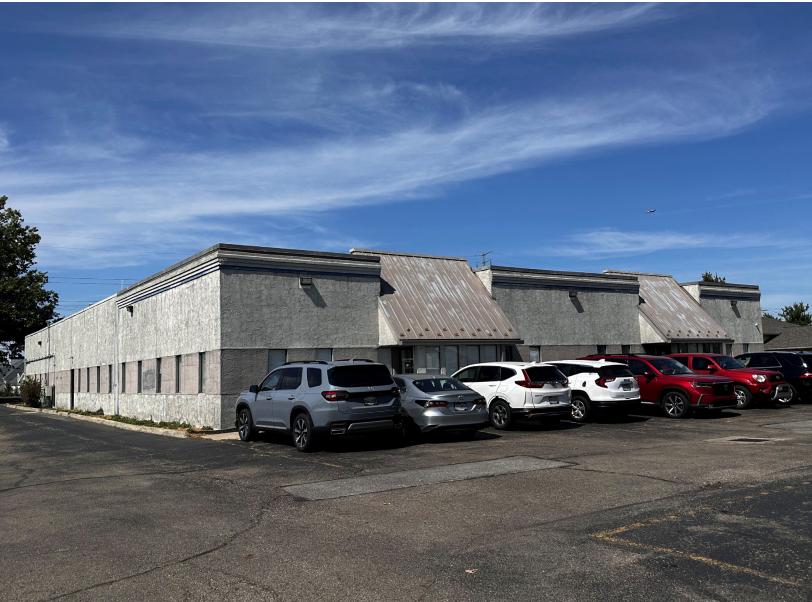

## **Property Highlights**

Single story multi-tenant office / medical building located near Mount Carmel East Hospital off E. Broad Street. Direct first floor access with abundant parking, natural lighting, and signage opportunities. Layout offers 13 private offices, kitchenette/break area, restrooms.

- Building Size: 12,200 SF
- Two units available. 4,140 SF and 3,233 SF for a total combined of 7,373 SF.
- Lease Rate: \$14.75/SF MG plus tenant pays janitorial and utilities
- Parking: 62 parking spaces