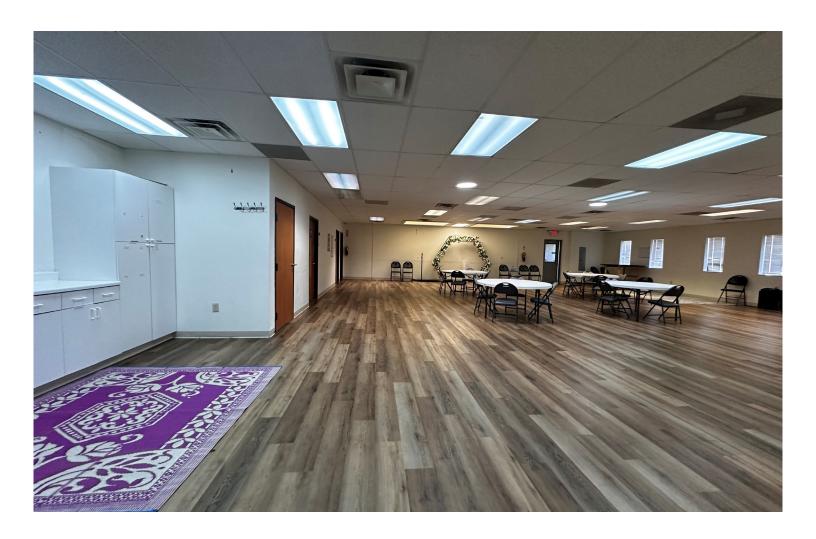

## **Property Highlights**

Single story multi-tenant office / medical building located near Mount Carmel East Hospital off E. Broad Street. Direct first floor access with abundant parking, natural lighting, and signage opportunities. Layout offers 13 private offices, kitchenette/break area, restrooms.