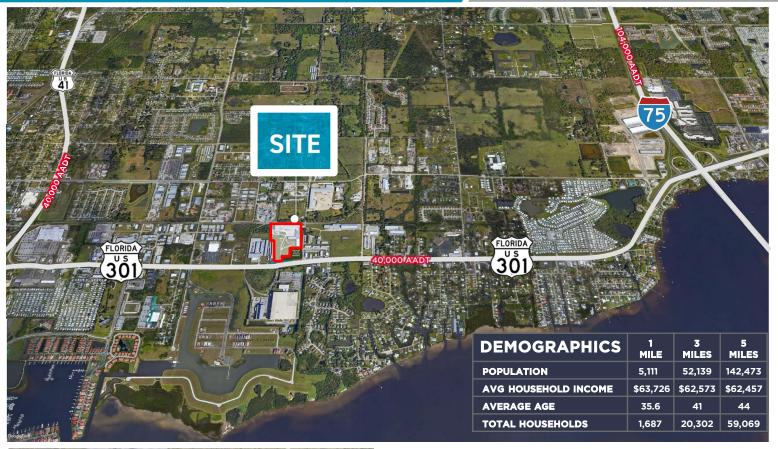

## INFILL COMMERCIAL DEVELOPMENT OPPORTUNITY

2308 US 301 N, Palmetto, FL 34221

±15.53 ACRES

### ±15.53 ACRES FOR SALE WITH 130,000 SF BUILDING ON-SITE

**Zoning:** CHI; Heavy Commercial and Light Industrial

City of Palmetto allows for a broad range of retail or commercial use including self-storage and medical.

Frontage: On US 301 with signalized access

Access to US 41 1.8 Miles

Access to 1-75

3.0 Miles

Sarasota – Bradenton Airport (SRQ) 12.3 Miles Tampa Int'l Airport (TPA) 42.8 Miles

3<sup>°</sup>01

MATTHEW A. BITTEL, SIOR