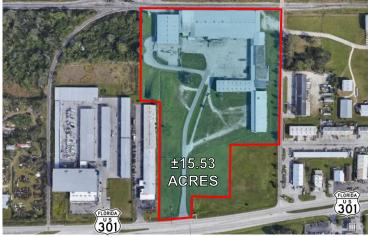

## INFILL COMMERCIAL DEVELOPMENT OPPORTUNITY

2308 US 301 N, Palmetto, FL 34221

±15.53 ACRES

### ±15.53 ACRES FOR SALE WITH 130,000 SF BUILDING ON-SITE

**Zoning:** CHI; Heavy Commercial and Light Industrial

City of Palmetto allows for a broad range of retail or commercial use including self-storage and medical.