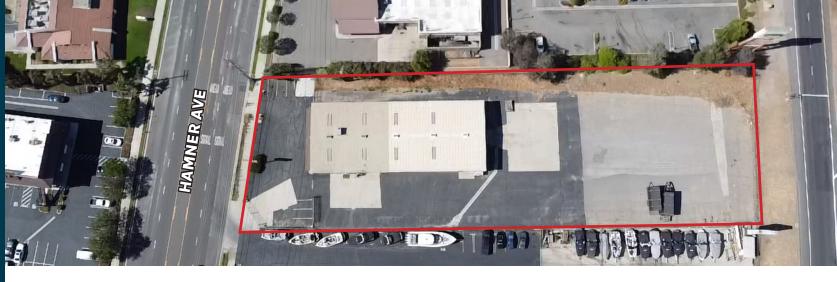

# **INDUSTRIAL/RETAIL BUILDING FOR SALE/LEASE** <u>+9,500 SF BUILDING ON 1.48 ACRES WITH I-15 FRONTAGE</u>

### **DIRECT FREEWAY & HAMNER AVE FRONTAGE**

NORCO CAMPER CO.

## 1751 HAMNER AVENUE | NORCO, CA 92860

ININER AVE

ZACH COHEN 951.276.3639 // DRE#: 01979752 ZCOHEN@LEERIVERSIDE.COM JEFF RUSCIGNO, SIOR 951.276.3630 // DRE#: 01030286 JRUSCIGNO@LEERIVERSIDE.COM

200K CPD

## HIGHLIGHTS

- <u>+</u>9,500 SF Industrial/Retail Building
- <u>+</u>2,400 SF Shoowrom/Office Space
- Situated on <u>+</u>1.48 Acres (64,486 SF)
- Large Secured Yard Space with High Visibility
- 3 Ground Level Roll Up Doors (14' x 14' Oversized)
- Calculated Fire Suppression System
- Power: 200 Amps
- Air Compressor System
- Zoning: M-1/ CTO-1
- Direct I-15 & Hamner Ave Frontage (200,000 CPD)
- Immediate Access to the I-15 Fwy On and Off Ramps
- Pylon Signage Available
- APN 125-210-015