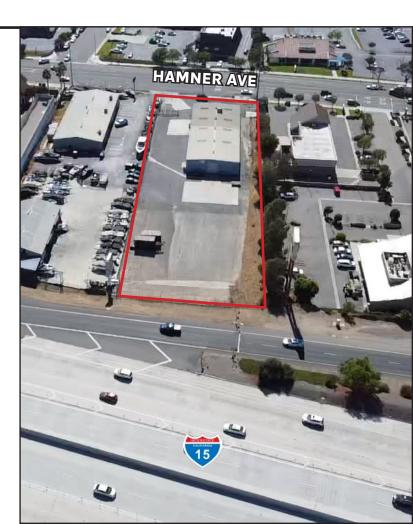

# **INDUSTRIAL/RETAIL BUILDING FOR SALE/LEASE** <u>+9,500 SF BUILDING ON 1.48 ACRES WITH I-15 FRONTAGE</u>

## HIGHLIGHTS

- <u>+</u>9,500 SF Industrial/Retail Building
- <u>+</u>2,400 SF Shoowrom/Office Space
- Situated on <u>+</u>1.48 Acres (64,486 SF)
- Large Secured Yard Space with High Visibility
- 3 Ground Level Roll Up Doors (14' x 14' Oversized)
- Calculated Fire Suppression System
- Power: 200 Amps
- Air Compressor System
- Zoning: M-1/ CTO-1
- Direct I-15 & Hamner Ave Frontage (200,000 CPD)
- Immediate Access to the I-15 Fwy On and Off Ramps
- Pylon Signage Available
- APN 125-210-015