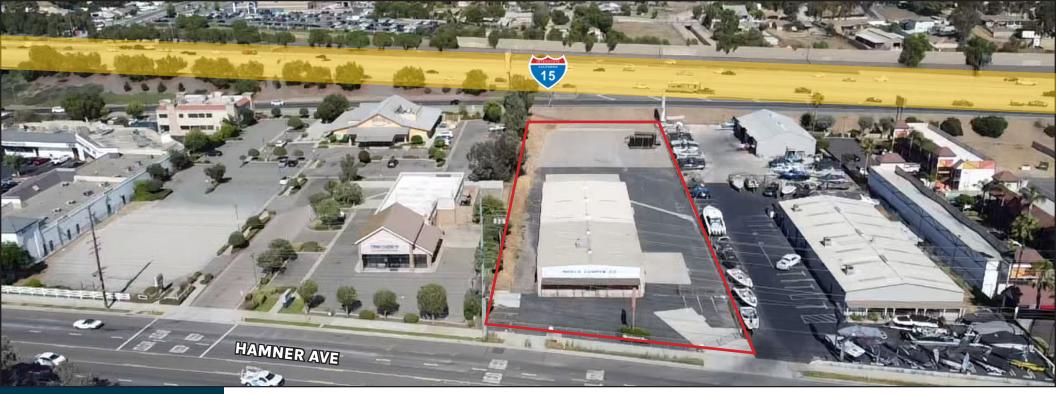

# **INDUSTRIAL/RETAIL BUILDING FOR SALE/LEASE** <u>+9,500 SF BUILDING ON 1.48 ACRES WITH I-15 FRONTAGE</u>

### **DIRECT FREEWAY & HAMNER AVE FRONTAGE**

NORCO CAMPER CO.

## 1751 HAMNER AVENUE | NORCO, CA 92860

ININER AVE

ZACH COHEN 951.276.3639 // DRE#: 01979752 ZCOHEN@LEERIVERSIDE.COM JEFF RUSCIGNO, SIOR 951.276.3630 // DRE#: 01030286 JRUSCIGNO@LEERIVERSIDE.COM

200K CPD

## HIGHLIGHTS

- <u>+</u>9,500 SF Industrial/Retail Building
- <u>+</u>2,400 SF Shoowrom/Office Space
- Situated on <u>+</u>1.48 Acres (64,486 SF)
- Large Secured Yard Space with High Visibility
- 3 Ground Level Roll Up Doors (14' x 14' Oversized)
- Calculated Fire Suppression System
- Power: 200 Amps
- Air Compressor System
- Zoning: M-1/ CTO-1
- Direct I-15 & Hamner Ave Frontage (200,000 CPD)
- Immediate Access to the I-15 Fwy On and Off Ramps
- Pylon Signage Available
- APN 125-210-015