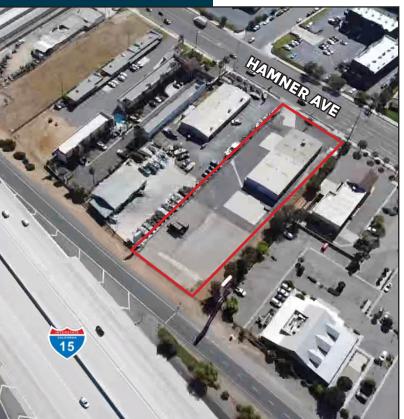

OHEN

VICE PRESIDENT 951.276.3639 // DRE#: 01979752 ZCOHEN@LEERIVERSIDE.COM

JEFF RUSCIGNO, SIOR SENIOR VICE PRESIDENT 951.276.3630 // DRE#: 01030286 JRUSCIGNO@LEERIVERSIDE.COM





#### COMMERCIAL REAL ESTATE SERVICES

No warranty or representation has been made to the accuracy of the foregoing information. Terms of sale or lease and availability are subject to change or withdrawal without notice. Lee & Associates Commercial Real Estate Services, Inc. - Riverside. 341936 Flat Rock Drive, Suite 100, Riverside, CA 92505, 951.276.3600, Corporate DRE#: 01048055 www.lee-associates.com

## 2024 10-MILE DEMOGRAPHICS



Population **699,327** 



Estimated

HH

202,508

Average HH Income **\$136,872** 

\$





229,528



Hamner Ave

20,527 CPD

I-15 FWY 200,000 CPD

Source: Regis Online Est.









1751 HAMNER AVENUE NORCO, CA 92860

#### CONTACT:

#### **ZACH COHEN**

VICE PRESIDENT 951.276.3639 // DRE#: 01979752 ZCOHEN@LEERIVERSIDE.COM

#### JEFF RUSCIGNO, SIOR

SENIOR VICE PRESIDENT 951.276.3630 // DRE#: 01030286 JRUSCIGNO@LEERIVERSIDE.COM



#### COMMERCIAL REAL ESTATE SERVICES

No warranty or representation has been made to the accuracy of the foregoing information. Terms of sale or lease and availability are subject to change or withdrawal without notice. Lee & Associates Commercial Real Estate Services, Inc. - Riverside. 341936 Flat Rock Drive, Suite 100, Riverside, CA 92505, 951.276.3600, Corporate DRE#: 01048055 www.lee-associates.com