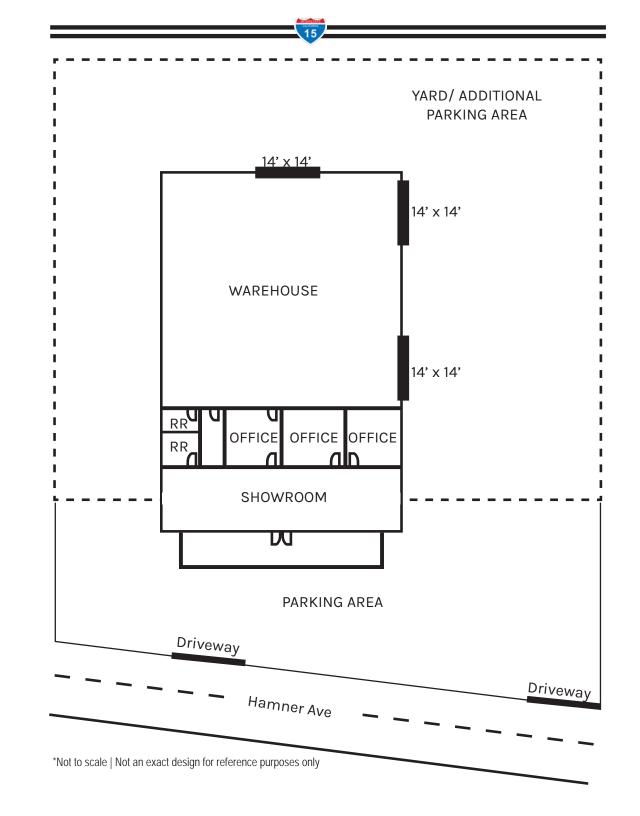

## HIGHLIGHTS

- <u>+</u>9,500 SF Industrial/Retail Building
- <u>+</u>2,400 SF Shoowrom/Office Space
- Situated on <u>+</u>1.48 Acres (64,486 SF)
- Large Secured Yard Space with High Visibility
- 3 Ground Level Roll Up Doors (14' x 14' Oversized)
- Calculated Fire Suppression System
- Power: 200 Amps
- Air Compressor System
- Zoning: M-1/ CTO-1
- Direct I-15 & Hamner Ave Frontage (200,000 CPD)
- Immediate Access to the I-15 Fwy On and Off Ramps
- Pylon Signage Available
- APN 125-210-015