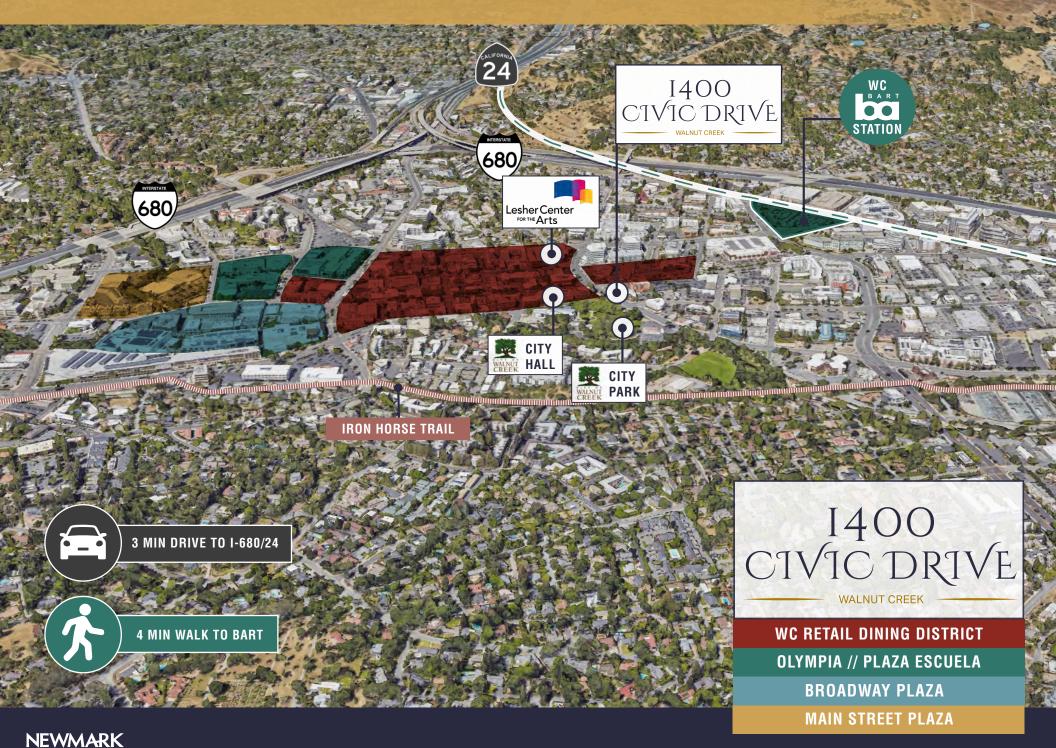

#### **ALEX GRELL**

510-918-5236 Alex.grell@nmrk.com CA RE LIC #01222891

WALNUT CREEK

**1400 CIVIC DRIVE**, located at the corner of Civic Drive and Broadway, in the heart of **DOWNTOWN WALNUT CREEK**, is adjacent to dozens of restaurants, across the street from City Hall and has great freeway access to North & South I-680 and **HIGHWAY 24** westbound. The 19,000 SF building is just a short distance from the Walnut Creek **BART STATION**.

## PERFECT LOCATION FOR EMPLOYEES AND CUSTOMERS

WALNUT CREEK