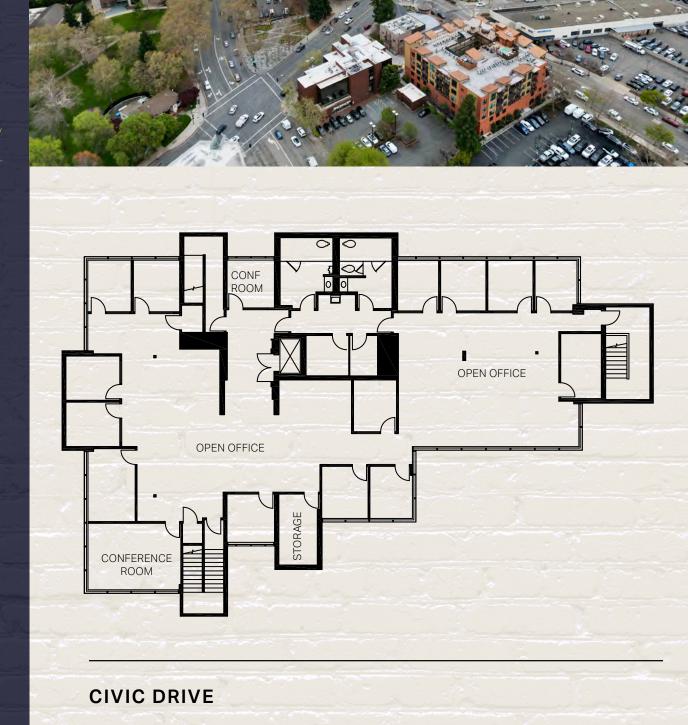

#### CIVIC DRIVE

GROUND FLOOR VIDEO TOUR

GROUND FLOOR 3D TOUR

\*NOT TO SCALE

**WALNUT CREEK** 

## THIRD FLOOR

± 6,175 SF

- EXISTING BUILD OUT IN PLACE
- SEVERAL WINDOW LINED OFFICES
- CONFERENCE ROOMS
- RESTROOM CORE
- GREAT VIEWS

3RD FLOOR VIDEO TOUR

3RD FLOOR 3D TOUR

\*NOT TO SCALE