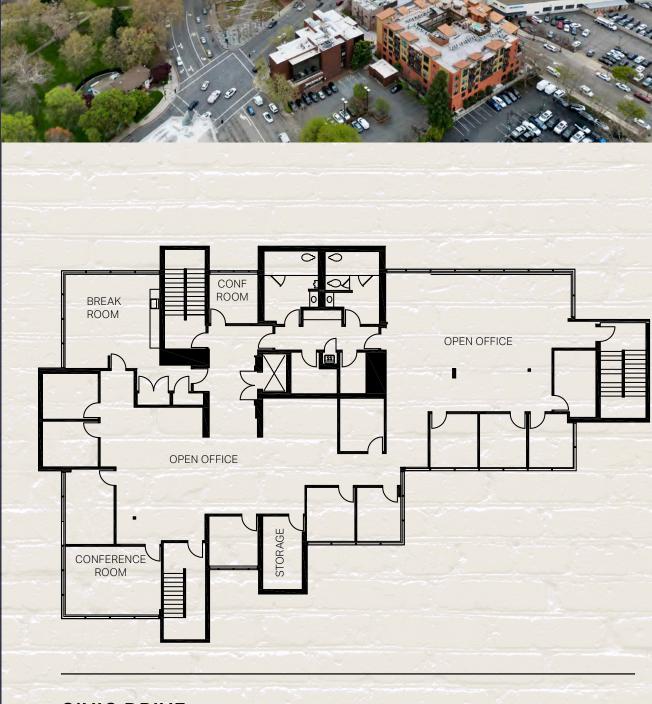

## THIRD FLOOR

± 6,175 SF

- EXISTING BUILD OUT IN PLACE
- SEVERAL WINDOW LINED OFFICES
- CONFERENCE ROOMS
- RESTROOM CORE
- GREAT VIEWS

3RD FLOOR VIDEO TOUR

3RD FLOOR 3D TOUR

\*NOT TO SCALE