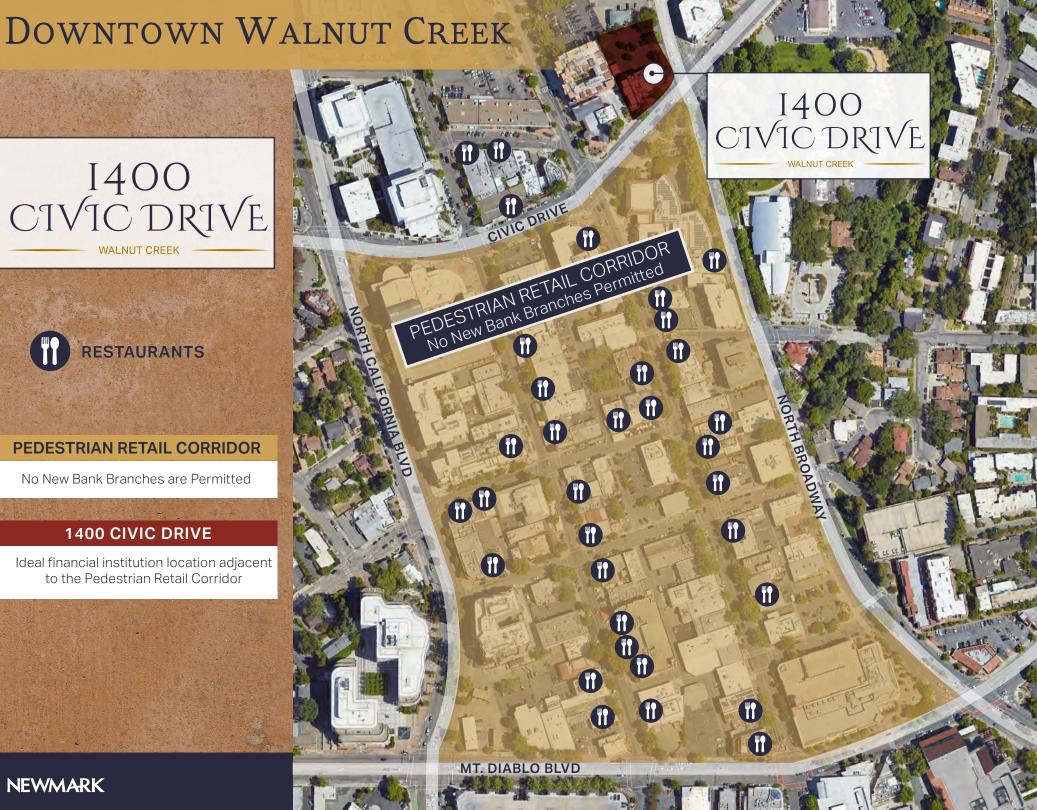

#### PEDESTRIAN RETAIL CORRIDOR

No New Bank Branches are Permitted

#### **1400 CIVIC DRIVE**

Ideal financial institution location adjacent to the Pedestrian Retail Corridor