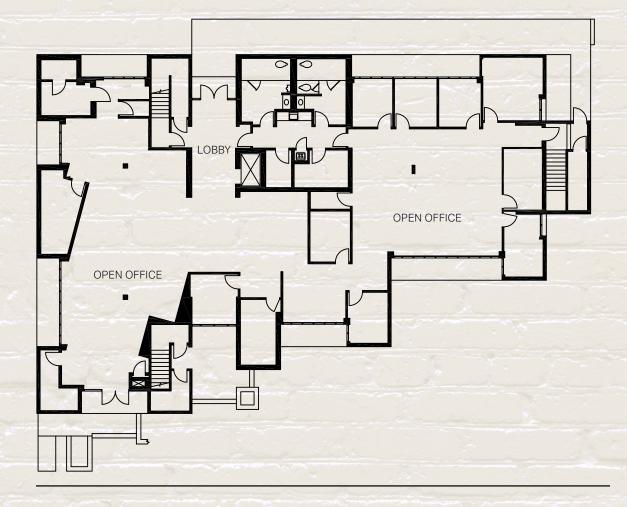

## SECOND FLOOR

± 6,175 SF

- EXISTING BUILD OUT IN PLACE
- SEVERAL WINDOW LINED OFFICES
- BREAK ROOM
- CONFERENCE ROOMS
- RESTROOM CORE
- GREAT VIEWS

CIVIC DRIVE

**WALNUT CREEK** 

## THIRD FLOOR

± 6,175 SF

- EXISTING BUILD OUT IN PLACE
- SEVERAL WINDOW LINED OFFICES
- CONFERENCE ROOMS
- RESTROOM CORE
- GREAT VIEWS

3RD FLOOR VIDEO TOUR

3RD FLOOR 3D TOUR

\*NOT TO SCALE