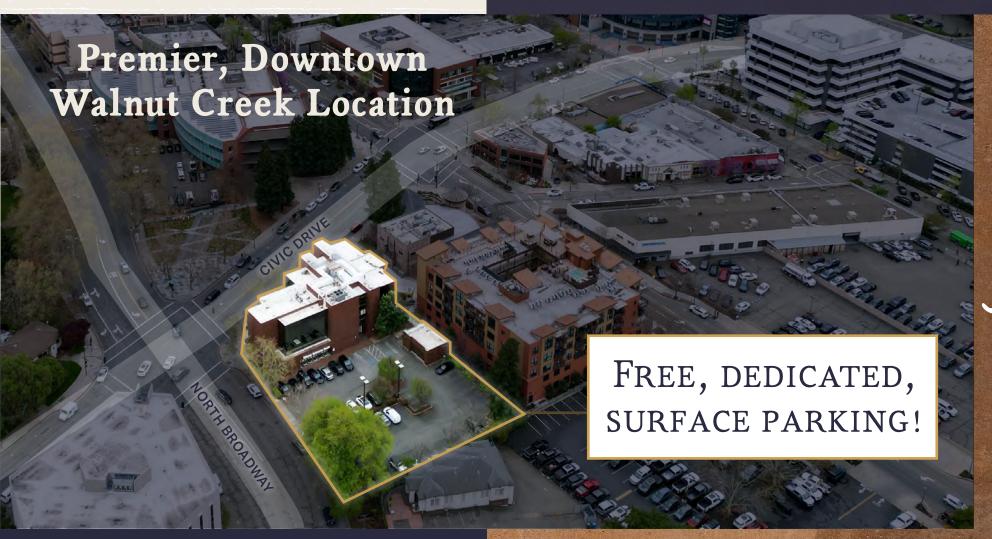

#### **ALEX GRELL**

510-918-5236 Alex.grell@nmrk.com CA RE LIC #01222891

WALNUT CREEK

**1400 CIVIC DRIVE**, located at the corner of Civic Drive and Broadway, in the heart of **DOWNTOWN WALNUT CREEK**, is adjacent to dozens of restaurants, across the street from City Hall and has great freeway access to North & South I-680 and **HIGHWAY 24** westbound. The 19,000 SF building is just a short distance from the Walnut Creek **BART STATION**.

#### PROJECT PARKING LOT

#### CIVIC DRIVE

GROUND FLOOR VIDEO TOUR

GROUND FLOOR 3D TOUR

\*NOT TO SCALE

**WALNUT CREEK** 