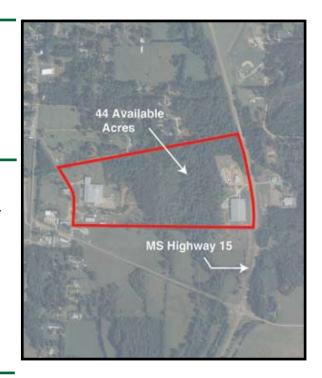

# **Union Industrial Park - 44 Available Acres**

## **Property and Area Description**

The Union Industrial Park is located in Union, Mississippi, and has a total of 44 acres available for purchase. Union is located in east central Mississippi, approximately 35 miles northwest of Meridian. Interstate 20 is located 17 miles south of the industrial park.