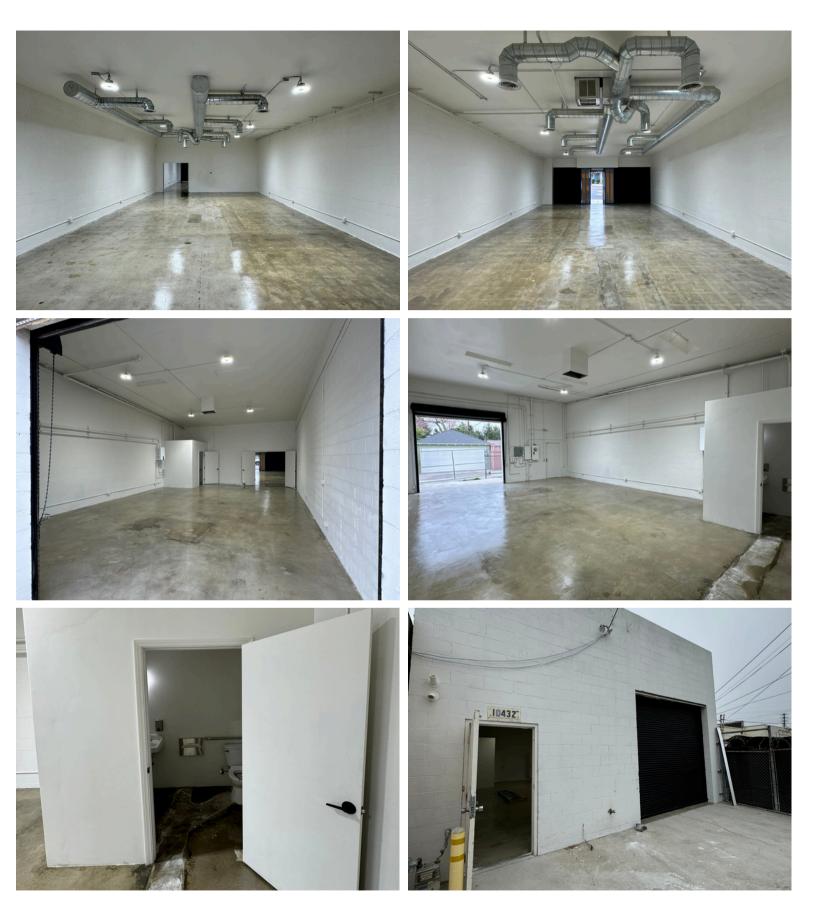

## COMMERCIAL SPACE FOR LEASE

10432 Burbank Boulevard, North Hollywood, CA 91601

- Newly Renovated Building All Throughout | Versatile LAC2 Zoning
- New Sleek Façade, Open Floorplan, Freshly Polished Concrete Flooring
- New LED Lighting | Skylights providing natural lighting
- New Tankless Water Heater & HVAC Ducting | Energy Efficient & Better Indoor Air Quality
- One (1) Ground Level Roll-Up Door | Ease of Access for Deliveries
- Close Proximity | Burbank, Toluca Lake, Burbank Airport and Many National Retailors
- Prime Noho Art's District Submarket | Burbank Boulevard