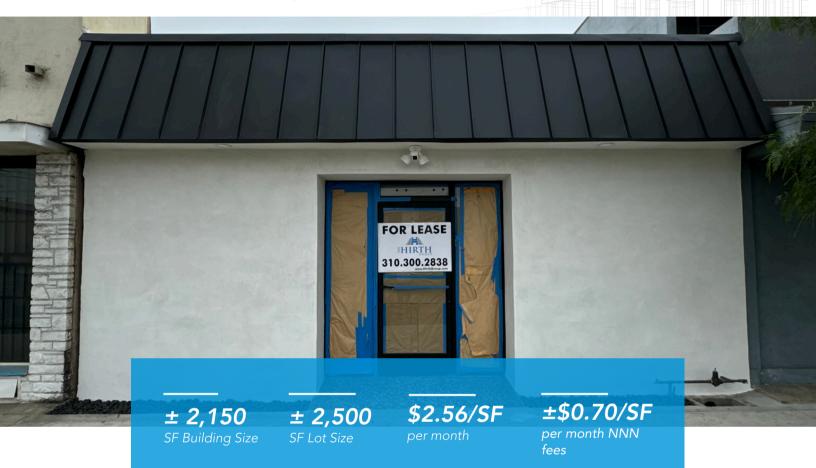

## COMMERCIAL SPACE FOR LEASE

10432 Burbank Boulevard, North Hollywood, CA 91601

- Newly Renovated Building All Throughout | Versatile LAC2 Zoning
- New Sleek Façade, Open Floorplan, Freshly Polished Concrete Flooring
- New LED Lighting | Skylights providing natural lighting
- New Tankless Water Heater & HVAC Ducting | Energy Efficient & Better Indoor Air Quality
- One (1) Ground Level Roll-Up Door | Ease of Access for Deliveries
- Close Proximity | Burbank, Toluca Lake, Burbank Airport and Many National Retailors
- Prime Noho Art's District Submarket | Burbank Boulevard