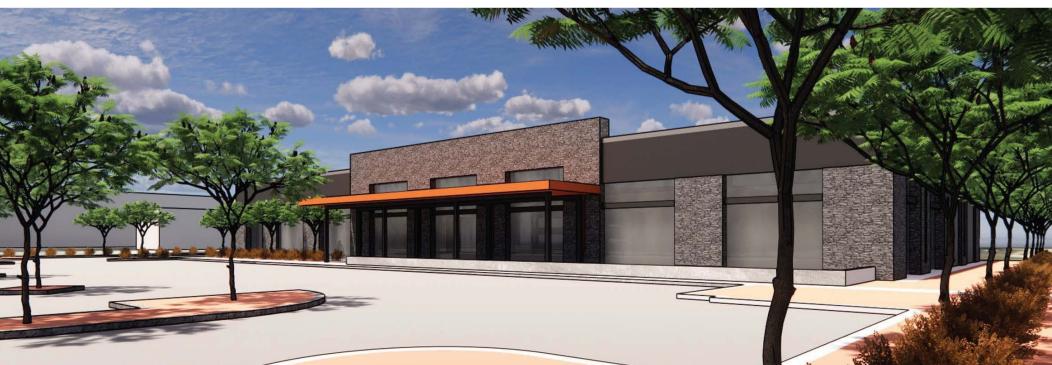

Tower +/- 3,000 - 39,258 Available SF Lease Rate Negotiable TI Negotiable

#### **Property Highlights**

- Brand New Class A Mixed-Use Development in the rapidly expanding West Henderson submarket
- Property secured by Fortune 5 Tenant, United Health Care and Optum for 15 years
- Incredible views from any side of the Tower
- Currently under construction and actively signing leases
- On site 4 level parking structure
- Foot traffic from major tenant of approximately 7,500 per day
- St. Rose Parkway frontage with daily traffic over 40,000 CPD







# **Other Renderings**









# **Other Renderings**







#### **Aerial Site Plan**



### Location