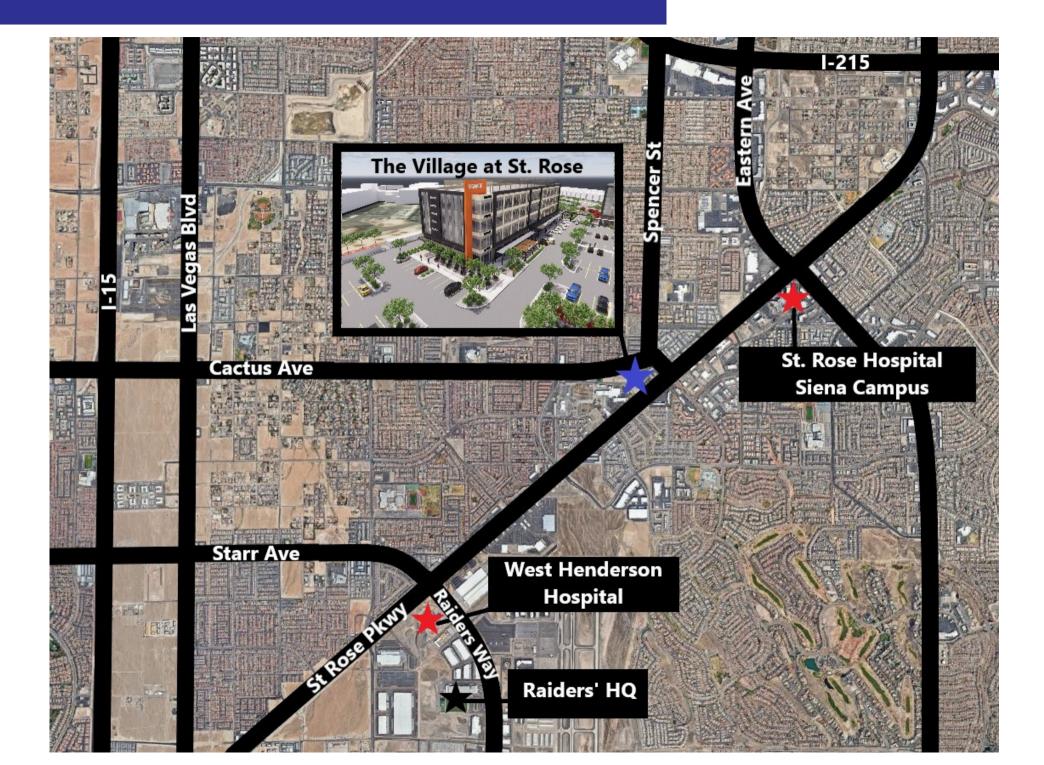

Tower +/- 3,000 - 39,258 Available SF Lease Rate Negotiable TI Negotiable

#### **Property Highlights**

- Brand New Class A Mixed-Use Development in the rapidly expanding West Henderson submarket
- Property secured by Fortune 5 Tenant, United Health Care and Optum for 15 years
- Incredible views from any side of the Tower
- Currently under construction and actively signing leases
- On site 4 level parking structure
- Foot traffic from major tenant of approximately 7,500 per day
- St. Rose Parkway frontage with daily traffic over 40,000 CPD







# **Other Renderings**









# **Other Renderings**







#### **Aerial Site Plan**



### Location