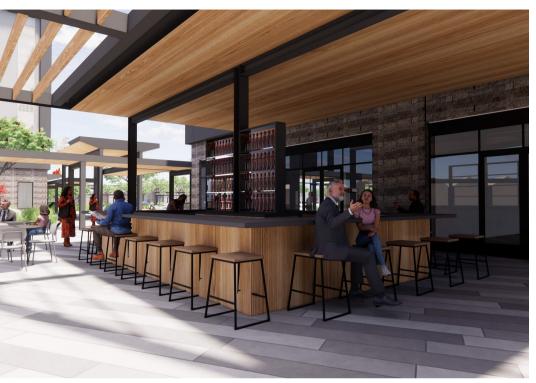

Tower +/- 3,000 - 39,258 Available SF Lease Rate Negotiable TI Negotiable

#### **Property Highlights**

- Brand New Class A Mixed-Use Development in the rapidly expanding West Henderson submarket
- Property secured by Fortune 5 Tenant, United Health Care and Optum for 15 years
- Incredible views from any side of the Tower
- Currently under construction and actively signing leases
- On site 4 level parking structure
- Foot traffic from major tenant of approximately 7,500 per day
- St. Rose Parkway frontage with daily traffic over 40,000 CPD







# **Other Renderings**









# **Other Renderings**







#### **Aerial Site Plan**



### Location