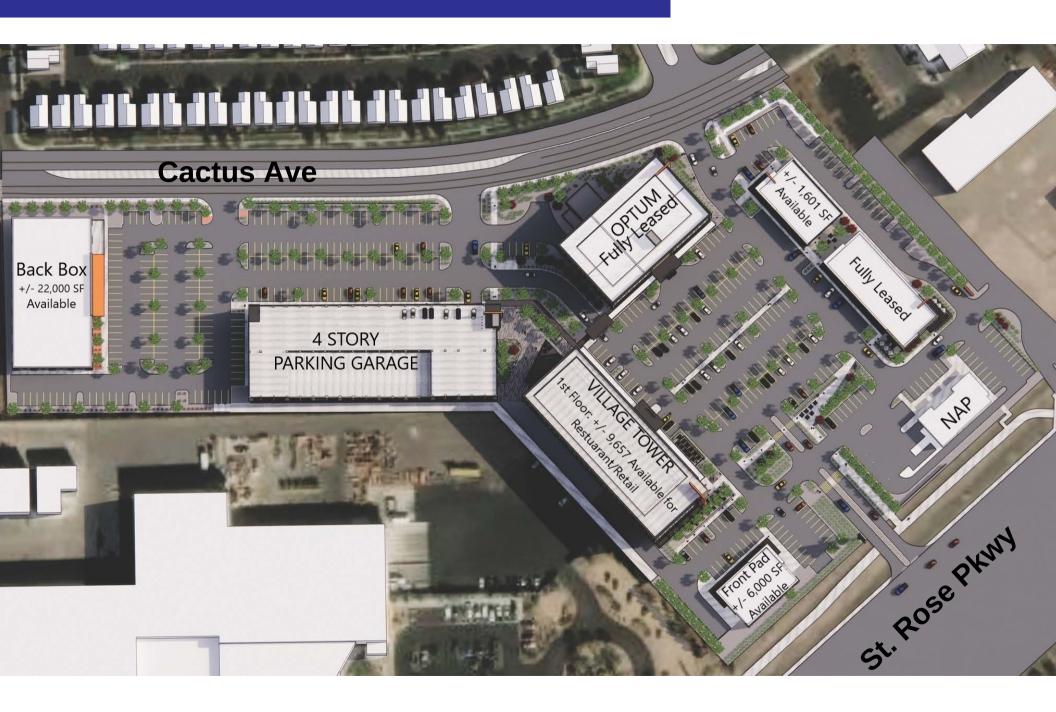

Tower +/- 3,000 - 39,258 Available SF Lease Rate Negotiable TI Negotiable

#### **Property Highlights**

- Brand New Class A Mixed-Use Development in the rapidly expanding West Henderson submarket
- Property secured by Fortune 5 Tenant, United Health Care and Optum for 15 years
- Incredible views from any side of the Tower
- Currently under construction and actively signing leases
- On site 4 level parking structure
- Foot traffic from major tenant of approximately 7,500 per day
- St. Rose Parkway frontage with daily traffic over 40,000 CPD







# **Other Renderings**









# **Other Renderings**







#### **Aerial Site Plan**



### Location