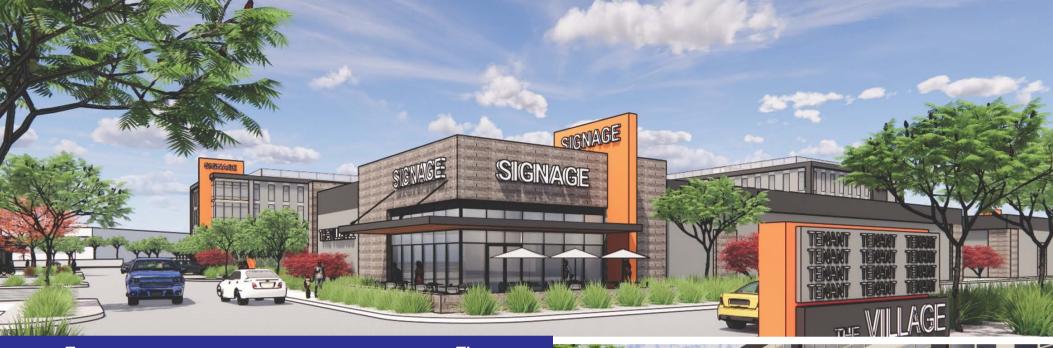

Tower +/- 3,000 - 39,258 Available SF Lease Rate Negotiable TI Negotiable

#### **Property Highlights**

- Brand New Class A Mixed-Use Development in the rapidly expanding West Henderson submarket
- Property secured by Fortune 5 Tenant, United Health Care and Optum for 15 years
- Incredible views from any side of the Tower
- Currently under construction and actively signing leases
- On site 4 level parking structure
- Foot traffic from major tenant of approximately 7,500 per day
- St. Rose Parkway frontage with daily traffic over 40,000 CPD







# **Other Renderings**









# **Other Renderings**







#### **Aerial Site Plan**



### Location