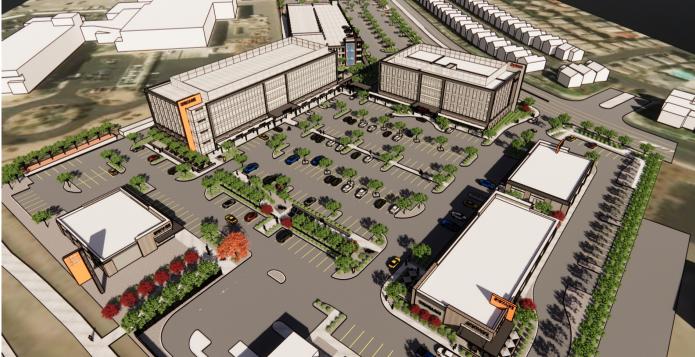

Tower +/- 3,000 - 39,258 Available SF Lease Rate Negotiable TI Negotiable

#### **Property Highlights**

- Brand New Class A Mixed-Use Development in the rapidly expanding West Henderson submarket
- Property secured by Fortune 5 Tenant, United Health Care and Optum for 15 years
- Incredible views from any side of the Tower
- Currently under construction and actively signing leases
- On site 4 level parking structure
- Foot traffic from major tenant of approximately 7,500 per day
- St. Rose Parkway frontage with daily traffic over 40,000 CPD







# **Other Renderings**









# **Other Renderings**







#### **Aerial Site Plan**



### Location