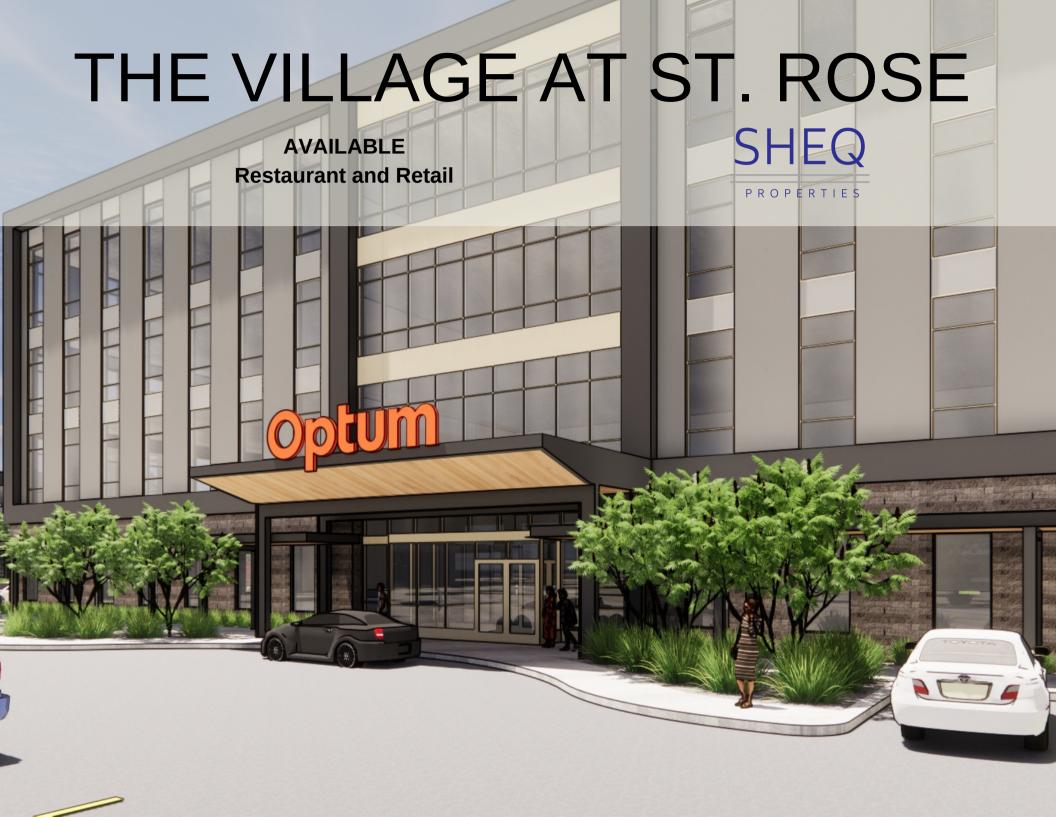

Tower +/- 3,000 - 39,258 Available SF Lease Rate Negotiable TI Negotiable

#### **Property Highlights**

- Brand New Class A Mixed-Use Development in the rapidly expanding West Henderson submarket
- Property secured by Fortune 5 Tenant, United Health Care and Optum for 15 years
- Incredible views from any side of the Tower
- Currently under construction and actively signing leases
- On site 4 level parking structure
- Foot traffic from major tenant of approximately 7,500 per day
- St. Rose Parkway frontage with daily traffic over 40,000 CPD