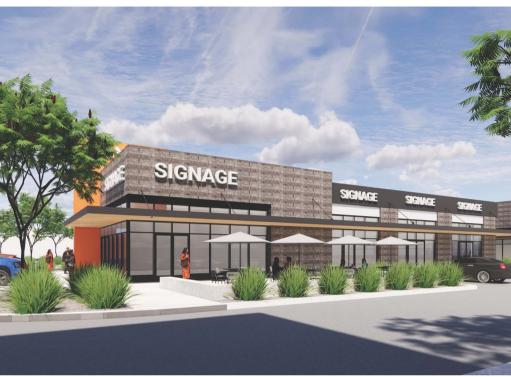

Tower +/- 3,000 - 39,258 Available SF Lease Rate Negotiable TI Negotiable

#### **Property Highlights**

- Brand New Class A Mixed-Use Development in the rapidly expanding West Henderson submarket
- Property secured by Fortune 5 Tenant, United Health Care and Optum for 15 years
- Incredible views from any side of the Tower
- Currently under construction and actively signing leases
- On site 4 level parking structure
- Foot traffic from major tenant of approximately 7,500 per day
- St. Rose Parkway frontage with daily traffic over 40,000 CPD







# **Other Renderings**









# **Other Renderings**







#### **Aerial Site Plan**



### Location