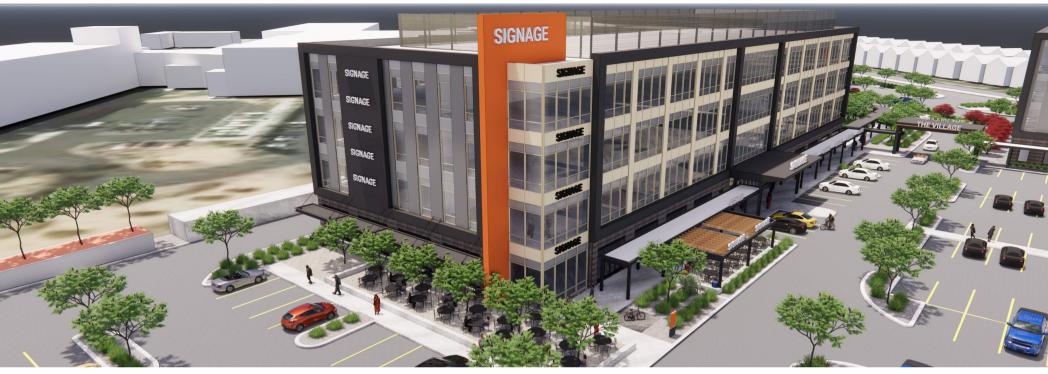

#### **Property Highlights**

- Brand New Class A Mixed-Use Development in the rapidly expanding West Henderson submarket
- Property secured by Fortune 5 Tenant, United Health Care and Optum for 15 years
- Incredible views from any side of the Tower
- Currently under construction and actively signing leases
- On site 4 level parking structure
- Foot traffic from major tenant of approximately 7,500 per day
- St. Rose Parkway frontage with daily traffic over 40,000 CPD