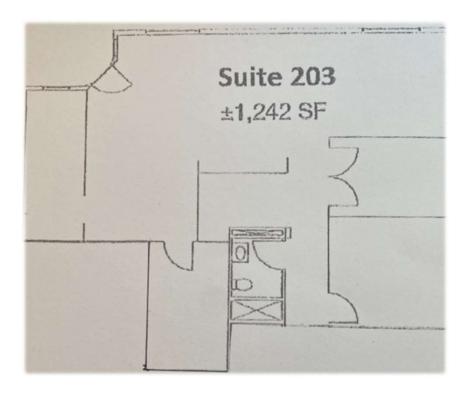

### Suite Availabilities & Rates

| LEASE RATE (MG) |                 |
|-----------------|-----------------|
| Rate            | \$1.75 PSF (MG) |
| Surface Parking | \$65/Month      |
| 22110 Clarendon | Course Freedowe |
|                 | Square Footage  |
| Suite 203       | 1,242 SF        |