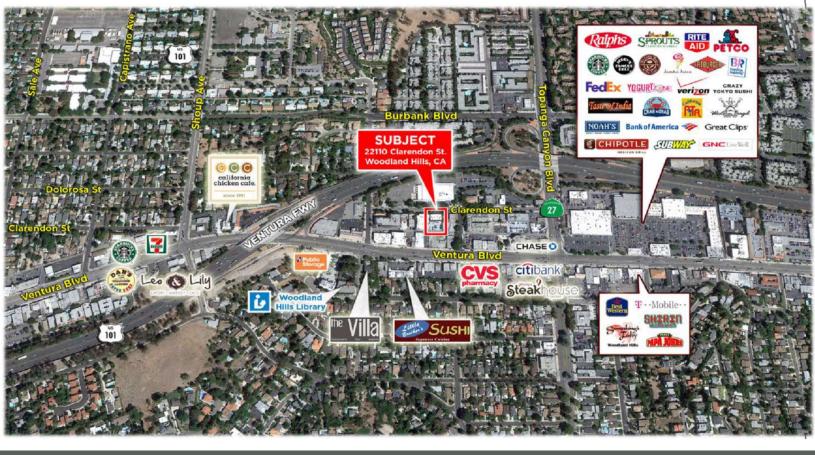

## Property VICINITY

 Ventura BLVD Shopping Center Restaurants & Shops

 <1 mile to Topanga Westfield Mall

> • 101 Freeway Access North & South

Woodland Hills ,Ca