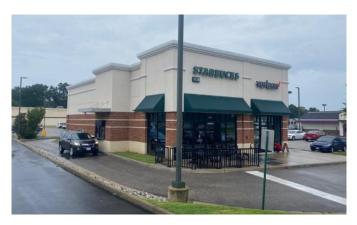

### **NEWMARKET OUTPARCEL TENANTS**

| B-1  | 0.84 ac AVAILABLE - For Lease / Build | 6102 Jefferson Ave  |
|------|---------------------------------------|---------------------|
|      | to Suit                               |                     |
| C-1  | 7 Brew (0.725 ac)                     | 5018 W Mercury Blvd |
| C-2  | Taco Bell (0.703 ac)                  | 5020 W Mercury Blvd |
| C-3  | Starbucks (2,050 sq ft)               | 5030 W Mercury Blvd |
|      | Verizon (1,200 sq ft)                 | 5030 W Mercury Blvd |
| C-3A | McDonald's (1.049 ac)                 | 6100 Jefferson Ave  |
| D-1  | KFC (0.692 ac)                        | 5010 W Mercury Blvd |
| D-2A | La Fiesta Mexican Grill (0.772 ac)    | 5000 W Mercury Blvd |
| D-2B | 29 AVAILABLE (2,800 sq ft)            | 4994 W Mercury Blvd |
|      | 30 Jersey Mike's (1,600 sq ft)        | 4994 W Mercury Blvd |
|      | 31 Buddy's (3,857 sq ft)              | 4994 W Mercury Blvd |
| E-3  | 0.25 ac AVAILABLE - For Lease / Build | 6096 Jefferson Ave  |
|      | to Suit                               |                     |