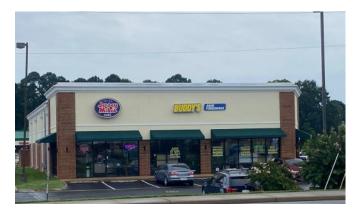

### **NEWMARKET OUTPARCEL TENANTS**

| B-1  | 0.84 ac AVAILABLE - For Lease / Build | 6102 Jefferson Ave  |
|------|---------------------------------------|---------------------|
|      | to Suit                               |                     |
| C-1  | 7 Brew (0.725 ac)                     | 5018 W Mercury Blvd |
| C-2  | Taco Bell (0.703 ac)                  | 5020 W Mercury Blvd |
| C-3  | Starbucks (2,050 sq ft)               | 5030 W Mercury Blvd |
|      | Verizon (1,200 sq ft)                 | 5030 W Mercury Blvd |
| C-3A | McDonald's (1.049 ac)                 | 6100 Jefferson Ave  |
| D-1  | KFC (0.692 ac)                        | 5010 W Mercury Blvd |
| D-2A | La Fiesta Mexican Grill (0.772 ac)    | 5000 W Mercury Blvd |
| D-2B | 29 AVAILABLE (2,800 sq ft)            | 4994 W Mercury Blvd |
|      | 30 Jersey Mike's (1,600 sq ft)        | 4994 W Mercury Blvd |
|      | 31 Buddy's (3,857 sq ft)              | 4994 W Mercury Blvd |
| E-3  | 0.25 ac AVAILABLE - For Lease / Build | 6096 Jefferson Ave  |
|      | to Suit                               |                     |