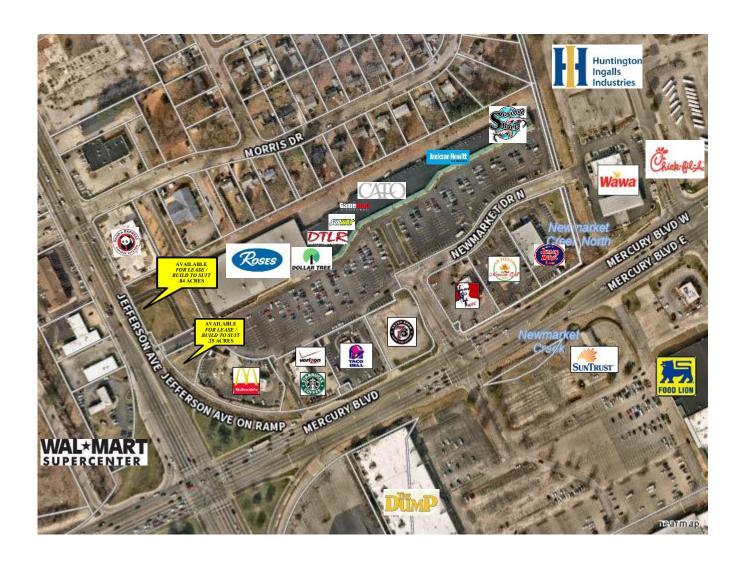

# The Plaza at Newmarket 605 Newmarket Drive, Newport News, VA 23605

Retail shopping center anchored by Roses and Dollar Tree is located at the intersection of Mercury Boulevard and Jefferson Avenue adjacent to Walmart. It serves the residential and business communities in the Newmarket area of Newport News.

#### THE PLAZA AT NEWMARKET TENANTS

| Suite # | Tenant           | GLA    | Suite # | Tenant                | GLA   |
|---------|------------------|--------|---------|-----------------------|-------|
| 0       | Roses            | 54,165 | 14      | Tay Beauty Bar        | 750   |
| 1       | Dollar Tree      | 8,470  | 15      | Best Choice Insurance | 750   |
| 2       | DTLR             | 7,700  | 16      | Bao's Barber Shop     | 750   |
| 4       | Subway           | 1,325  | 17      | Tanpopo Ramen         | 1,000 |
| 5       | A-Z Phone Repair | 1,200  | 18      | Tanpopo Ramen         | 1,000 |
| 6       | GameStop         | 1,560  | 19      | China 88              | 1,000 |
| 7       | Cato             | 5,960  | 20      | Air Force Recruiters  | 1,000 |
| 8       | Five Below       | 2,800  | 21      | AVAILABLE             | 1,000 |
| 9       | Five Below       | 3,200  | 22      | AVAILABLE             | 750   |
| 10      | Five Below       | 3,160  | 23      | Army Recruiters       | 2,250 |
| 11      | Lily Nails       | 2,400  | 25      | Afriroots Hair Salon  | 1,150 |
| 12      | Jackson Hewitt   | 1,500  | 26      | CricKet Wireless      | 1,350 |
| 13      | AVAILABLE        | 750    | 27-28   | Skrimp Shack          | 2,180 |

### **NEWMARKET OUTPARCEL TENANTS**

| B-1  | 0.84 ac AVAILABLE - For Lease / Build | 6102 Jefferson Ave  |
|------|---------------------------------------|---------------------|
|      | to Suit                               |                     |
| C-1  | 7 Brew (0.725 ac)                     | 5018 W Mercury Blvd |
| C-2  | Taco Bell (0.703 ac)                  | 5020 W Mercury Blvd |
| C-3  | Starbucks (2,050 sq ft)               | 5030 W Mercury Blvd |
|      | Verizon (1,200 sq ft)                 | 5030 W Mercury Blvd |
| C-3A | McDonald's (1.049 ac)                 | 6100 Jefferson Ave  |
| D-1  | KFC (0.692 ac)                        | 5010 W Mercury Blvd |
| D-2A | La Fiesta Mexican Grill (0.772 ac)    | 5000 W Mercury Blvd |
| D-2B | 29 AVAILABLE (2,800 sq ft)            | 4994 W Mercury Blvd |
|      | 30 Jersey Mike's (1,600 sq ft)        | 4994 W Mercury Blvd |
|      | 31 Buddy's (3,857 sq ft)              | 4994 W Mercury Blvd |
| E-3  | 0.25 ac AVAILABLE - For Lease / Build | 6096 Jefferson Ave  |
|      | to Suit                               |                     |