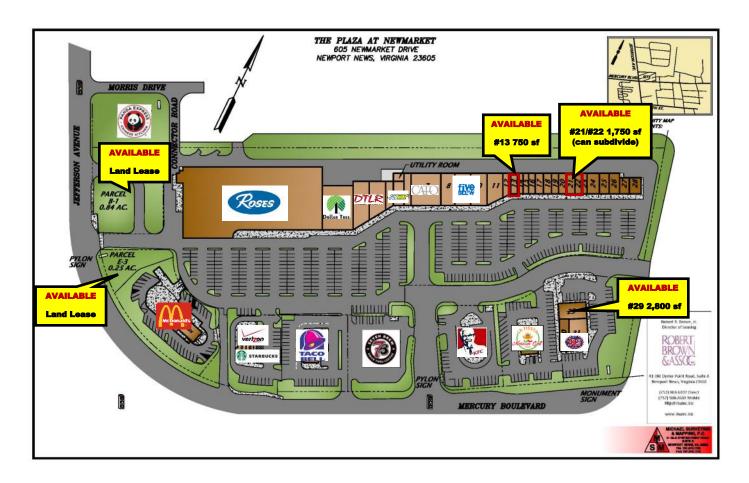

#### THE PLAZA AT NEWMARKET TENANTS

| Suite # | Tenant           | GLA    | Suite # | Tenant                | GLA   |
|---------|------------------|--------|---------|-----------------------|-------|
| 0       | Roses            | 54,165 | 14      | Tay Beauty Bar        | 750   |
| 1       | Dollar Tree      | 8,470  | 15      | Best Choice Insurance | 750   |
| 2       | DTLR             | 7,700  | 16      | Bao's Barber Shop     | 750   |
| 4       | Subway           | 1,325  | 17      | Tanpopo Ramen         | 1,000 |
| 5       | A-Z Phone Repair | 1,200  | 18      | Tanpopo Ramen         | 1,000 |
| 6       | GameStop         | 1,560  | 19      | China 88              | 1,000 |
| 7       | Cato             | 5,960  | 20      | Air Force Recruiters  | 1,000 |
| 8       | Five Below       | 2,800  | 21      | AVAILABLE             | 1,000 |
| 9       | Five Below       | 3,200  | 22      | AVAILABLE             | 750   |
| 10      | Five Below       | 3,160  | 23      | Army Recruiters       | 2,250 |
| 11      | Lily Nails       | 2,400  | 25      | Afriroots Hair Salon  | 1,150 |
| 12      | Jackson Hewitt   | 1,500  | 26      | CricKet Wireless      | 1,350 |
| 13      | AVAILABLE        | 750    | 27-28   | Skrimp Shack          | 2,180 |

### **NEWMARKET OUTPARCEL TENANTS**

| B-1  | 0.84 ac AVAILABLE - For Lease / Build | 6102 Jefferson Ave  |
|------|---------------------------------------|---------------------|
|      | to Suit                               |                     |
| C-1  | 7 Brew (0.725 ac)                     | 5018 W Mercury Blvd |
| C-2  | Taco Bell (0.703 ac)                  | 5020 W Mercury Blvd |
| C-3  | Starbucks (2,050 sq ft)               | 5030 W Mercury Blvd |
|      | Verizon (1,200 sq ft)                 | 5030 W Mercury Blvd |
| C-3A | McDonald's (1.049 ac)                 | 6100 Jefferson Ave  |
| D-1  | KFC (0.692 ac)                        | 5010 W Mercury Blvd |
| D-2A | La Fiesta Mexican Grill (0.772 ac)    | 5000 W Mercury Blvd |
| D-2B | 29 AVAILABLE (2,800 sq ft)            | 4994 W Mercury Blvd |
|      | 30 Jersey Mike's (1,600 sq ft)        | 4994 W Mercury Blvd |
|      | 31 Buddy's (3,857 sq ft)              | 4994 W Mercury Blvd |
| E-3  | 0.25 ac AVAILABLE - For Lease / Build | 6096 Jefferson Ave  |
|      | to Suit                               |                     |