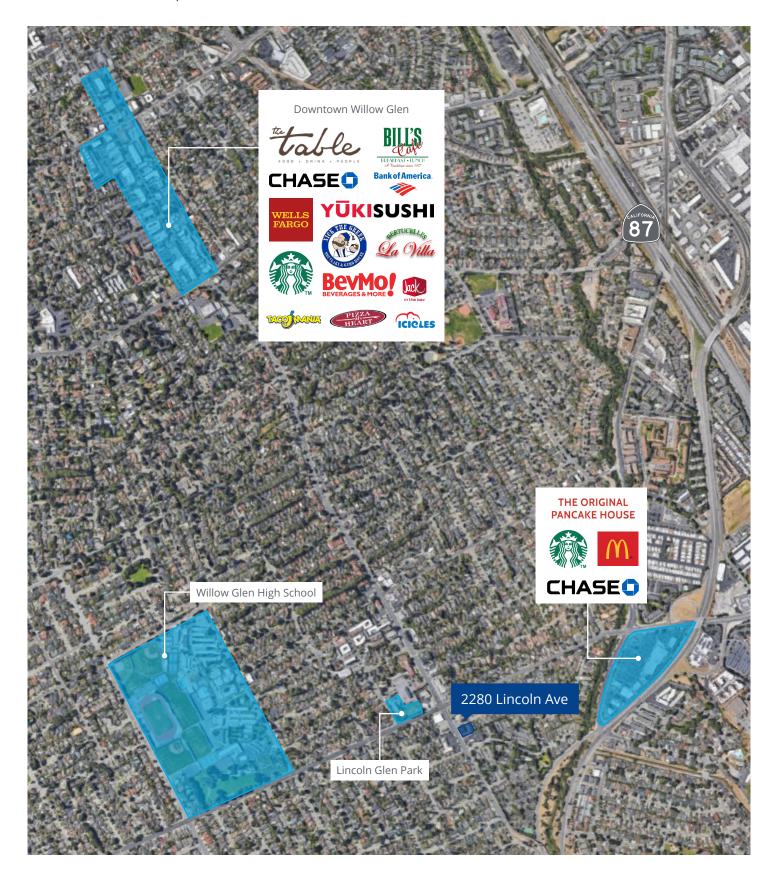

rales**

Senior Associate +1 408 282 3914 matt.morales@colliers.com CA Lic. 02030954

# 2280 Lincoln Ave San Jose, CA

### Professional Office Suites Available

### **Property Highlights**

- Open floor plans
- · Abundant parking

#### **Suite 150**

- ±1,400 SF
- Monument Signage Available
- \$3.75 + \$.50NNN

#### **Suite 290**

- ±800 SF
- \$3.50 + \$.50NNN

225 W Santa Clara St 10<sup>th</sup> Floor, Suite 1000 San Jose, CA 95113 P: +1 408 282 3800 F: +1 408 282 3855 colliers.com/siliconvalley

Copyright © 2023 Colliers International.

Information herein has been obtained from sources deemed reliable, however its accuracy cannot be guaranteed. The user is required to conduct their own due diligence and verification.

# For Lease

## Second Floor Plan



## For Lease

## Amenities Map