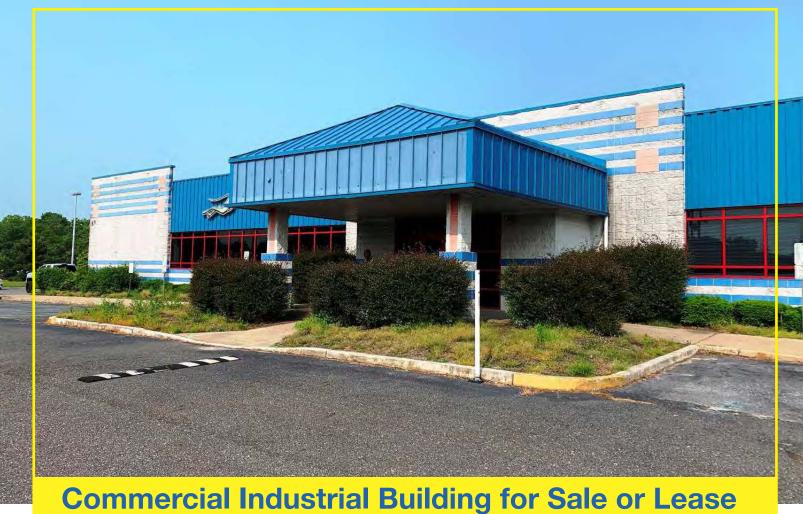

## 711 N New Road

PLEASANTVILLE, NJ 08232

Available Space: +/-30,622 SF

Sale Price: \$9,000,000

Lease Rate: \$11.50 PSF Net for building

Location: In close proximity to Route 9, the Atlantic City Express Way, and the Garden State Parkway

Features:

- 15.63 acres of fenced and paved land
- · Warehouse is 22,000 SF
- 10 drive through doors, five on each side of the building
- Ceiling height +/- 21'
- +/- 8,622 SF office space consisting of two large training rooms, administrative offices, breakroom and mens/womens locker room
- · Can lease the building with all the land or the building with accessory parking
- Currently leased until October 31, 2024