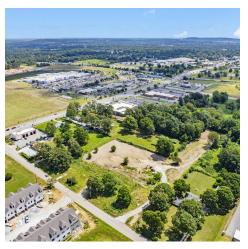

#### PROPERTY DESCRIPTION

Prime development opportunity on +/- 2.5 acres of level land right off Elm Springs Rd, which sees around 17,000 VPD! This piece of land is strategically located near one of the busiest Walmart Supercenters, considered a "Test Store" and just a half mile from I-49, which sees around 108,000 VPD. Surrounded by excellent neighboring businesses, including, Aldi, Arvest Bank, Jiffy Lube, Firehouse Subs, Starbucks, Shell Gas Station and more. These business help provide a solid local demographic and potential customer base. Currently zoned A-1, offering flexibility for various development possibilities. Don't miss out on this ideal site for your next project!

#### **PROPERTY HIGHLIGHTS**

- · Prime Location in Springdale, AR
- · High Visibility on Elm Springs Rd
- · Surrounded by Thriving Commercial and Retail Establishments
- 0.5 Miles from I-49 which sees around 108,000 VPD
- Zoned A-1