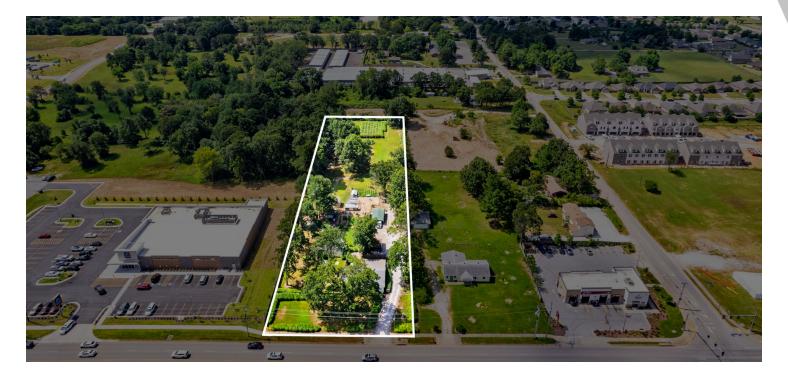

### +/- 2.55 ACRES OF LAND FOR SALE

## 5085 ELM SPRINGS ROAD

Springdale, AR 72762

#### PROPERTY DESCRIPTION

Prime development opportunity on +/- 2.5 acres of level land right off Elm Springs Rd, which sees around 17,000 VPD! This piece of land is strategically located near one of the busiest Walmart Supercenters, considered a "Test Store" and just a half mile from I-49, which sees around 108,000 VPD. Surrounded by excellent neighboring businesses, including, Aldi, Arvest Bank, Jiffy Lube, Firehouse Subs, Starbucks, Shell Gas Station and more. These business help provide a solid local demographic and potential customer base. Currently zoned A-1, offering flexibility for various development possibilities. Don't miss out on this ideal site for your next project!