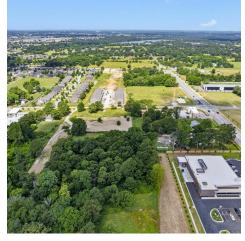

### +/- 2.55 ACRES OF LAND FOR SALE

## 5085 ELM SPRINGS ROAD

Springdale, AR 72762

#### PROPERTY DESCRIPTION

Prime development opportunity on +/- 2.5 acres of level land right off Elm Springs Rd, which sees around 17,000 VPD! This piece of land is strategically located near one of the busiest Walmart Supercenters, considered a "Test Store" and just a half mile from I-49, which sees around 108,000 VPD. Surrounded by excellent neighboring businesses, including, Aldi, Arvest Bank, Jiffy Lube, Firehouse Subs, Starbucks, Shell Gas Station and more. These business help provide a solid local demographic and potential customer base. Currently zoned A-1, offering flexibility for various development possibilities. Don't miss out on this ideal site for your next project!