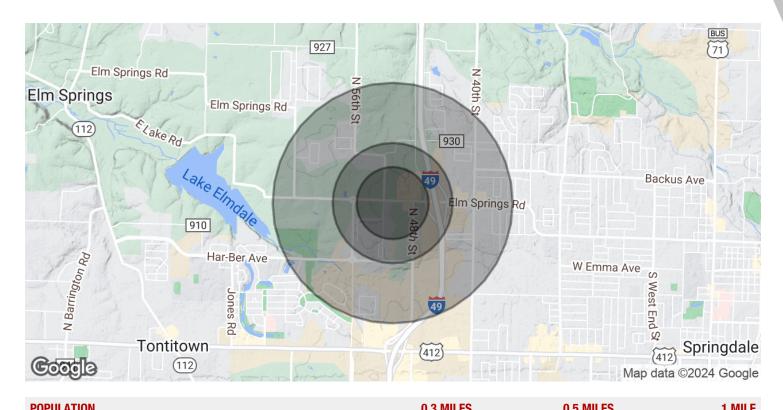

OFFERING SUMMARY

Sale Price: \$2,500,000

Lot Size: 2.552 Acres

| DEMOGRAPHICS      | 0.3 MILES | 0.5 MILES | 1 MILE    |
|-------------------|-----------|-----------|-----------|
| Total Households  | 50        | 263       | 1,354     |
| Total Population  | 149       | 788       | 4,171     |
| Average HH Income | \$111,565 | \$113,504 | \$106,398 |

# 5085 ELM SPRINGS ROAD

| PUPULATION                              | U.3 IVIILES | U.5 WILES | I WILE    |
|-----------------------------------------|-------------|-----------|-----------|
| Total Population                        | 149         | 788       | 4,171     |
| Average Age                             | 38          | 38        | 38        |
| Average Age (Male)                      | 37          | 37        | 37        |
| Average Age (Female)                    | 39          | 39        | 39        |
|                                         |             |           |           |
| HOUSEHOLDS & INCOME                     | 0.3 MILES   | 0.5 MILES | 1 MILE    |
| Total Households                        | 50          | 263       | 1,354     |
| # of Persons per HH                     | 3           | 3         | 3.1       |
| Average HH Income                       | \$111,565   | \$113,504 | \$106,398 |
| Average House Value                     | \$358,391   | \$360,979 | \$315,859 |
| Demographics data derived from AlphaMap |             |           |           |