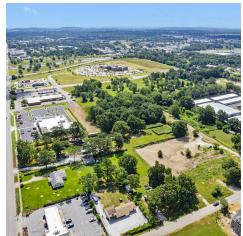

### +/- 2.55 ACRES OF LAND FOR SALE

## 5085 ELM SPRINGS ROAD

Springdale, AR 72762

#### PROPERTY DESCRIPTION

Prime development opportunity on +/- 2.5 acres of level land right off Elm Springs Rd, which sees around 17,000 VPD! This piece of land is strategically located near one of the busiest Walmart Supercenters, considered a "Test Store" and just a half mile from I-49, which sees around 108,000 VPD. Surrounded by excellent neighboring businesses, including, Aldi, Arvest Bank, Jiffy Lube, Firehouse Subs, Starbucks, Shell Gas Station and more. These business help provide a solid local demographic and potential customer base. Currently zoned A-1, offering flexibility for various development possibilities. Don't miss out on this ideal site for your next project!

#### **PROPERTY HIGHLIGHTS**

- · Prime Location in Springdale, AR
- · High Visibility on Elm Springs Rd
- · Surrounded by Thriving Commercial and Retail Establishments
- 0.5 Miles from I-49 which sees around 108,000 VPD
- Zoned A-1