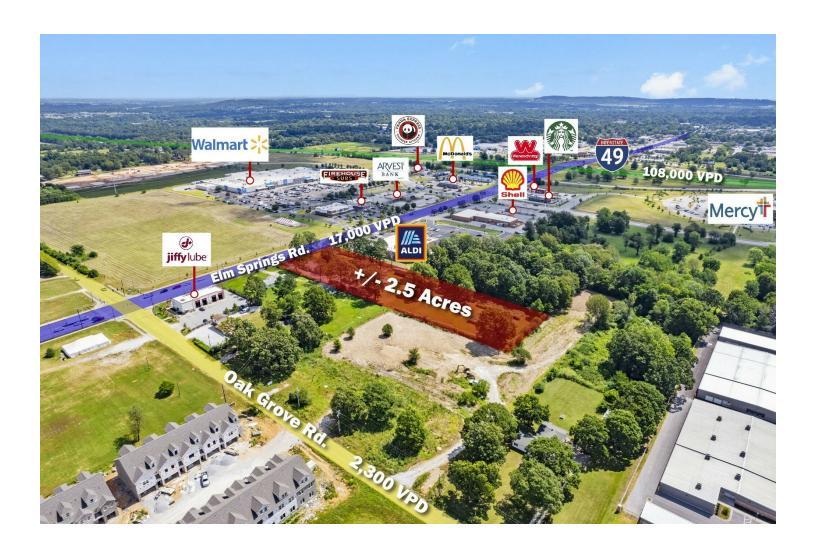

#### PROPERTY DESCRIPTION

Prime development opportunity on +/- 2.5 acres of level land right off Elm Springs Rd, which sees around 17,000 VPD! This piece of land is strategically located near one of the busiest Walmart Supercenters, considered a "Test Store" and just a half mile from I-49, which sees around 108,000 VPD. Surrounded by excellent neighboring businesses, including, Aldi, Arvest Bank, Jiffy Lube, Firehouse Subs, Starbucks, Shell Gas Station and more. These business help provide a solid local demographic and potential customer base. Currently zoned A-1, offering flexibility for various development possibilities. Don't miss out on this ideal site for your next project!

#### **PROPERTY HIGHLIGHTS**

- · Prime Location in Springdale, AR
- · High Visibility on Elm Springs Rd
- · Surrounded by Thriving Commercial and Retail Establishments
- 0.5 Miles from I-49 which sees around 108,000 VPD
- Zoned A-1