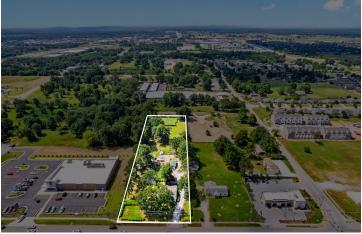

#### PROPERTY DESCRIPTION

Prime development opportunity on +/- 2.5 acres of level land right off Elm Springs Rd, which sees around 17,000 VPD! This piece of land is strategically located near one of the busiest Walmart Supercenters, considered a "Test Store" and just a half mile from I-49, which sees around 108,000 VPD. Surrounded by excellent neighboring businesses, including, Aldi, Arvest Bank, Jiffy Lube, Firehouse Subs, Starbucks, Shell Gas Station and more. These business help provide a solid local demographic and potential customer base. Currently zoned A-1, offering flexibility for various development possibilities. Don't miss out on this ideal site for your next project!

OFFERING SUMMARY

Sale Price: \$2,500,000

Lot Size: 2.552 Acres

| DEMOGRAPHICS      | 0.3 MILES | 0.5 MILES | 1 MILE    |
|-------------------|-----------|-----------|-----------|
| Total Households  | 50        | 263       | 1,354     |
| Total Population  | 149       | 788       | 4,171     |
| Average HH Income | \$111,565 | \$113,504 | \$106,398 |