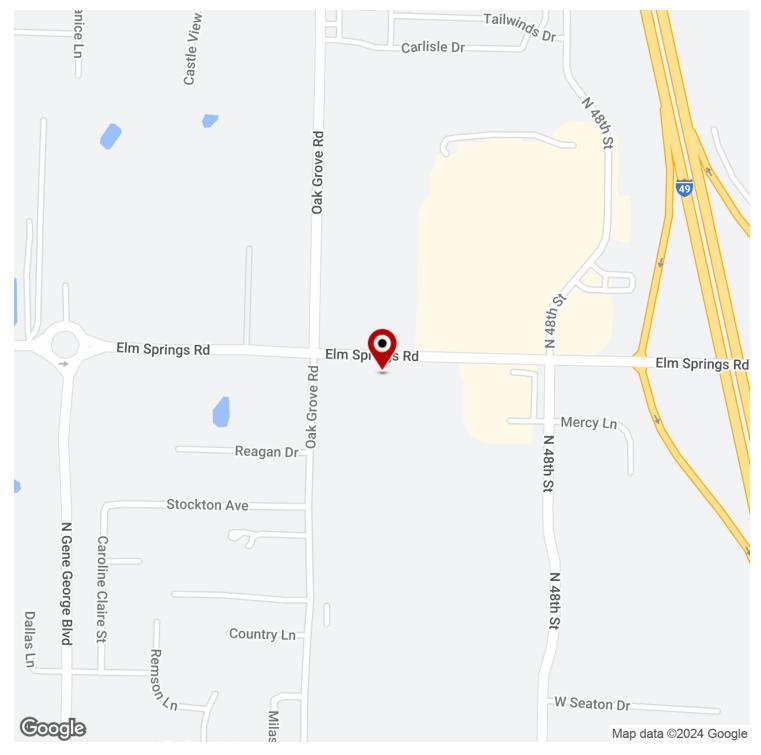

#### PROPERTY DESCRIPTION

Prime development opportunity on +/- 2.5 acres of level land right off Elm Springs Rd, which sees around 17,000 VPD! This piece of land is strategically located near one of the busiest Walmart Supercenters, considered a "Test Store" and just a half mile from I-49, which sees around 108,000 VPD. Surrounded by excellent neighboring businesses, including, Aldi, Arvest Bank, Jiffy Lube, Firehouse Subs, Starbucks, Shell Gas Station and more. These business help provide a solid local demographic and potential customer base. Currently zoned A-1, offering flexibility for various development possibilities. Don't miss out on this ideal site for your next project!

#### **PROPERTY HIGHLIGHTS**

- · Prime Location in Springdale, AR
- · High Visibility on Elm Springs Rd
- · Surrounded by Thriving Commercial and Retail Establishments
- 0.5 Miles from I-49 which sees around 108,000 VPD
- Zoned A-1