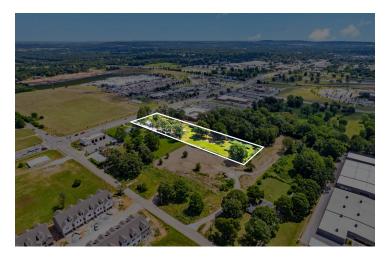

#### PROPERTY DESCRIPTION

Prime development opportunity on +/- 2.5 acres of level land right off Elm Springs Rd, which sees around 17,000 VPD! This piece of land is strategically located near one of the busiest Walmart Supercenters, considered a "Test Store" and just a half mile from I-49, which sees around 108,000 VPD. Surrounded by excellent neighboring businesses, including, Aldi, Arvest Bank, Jiffy Lube, Firehouse Subs, Starbucks, Shell Gas Station and more. These business help provide a solid local demographic and potential customer base. Currently zoned A-1, offering flexibility for various development possibilities. Don't miss out on this ideal site for your next project!

OFFERING SUMMARY

Sale Price: \$2,500,000

Lot Size: 2.552 Acres

| DEMOGRAPHICS      | 0.3 MILES | 0.5 MILES | 1 MILE    |
|-------------------|-----------|-----------|-----------|
| Total Households  | 50        | 263       | 1,354     |
| Total Population  | 149       | 788       | 4,171     |
| Average HH Income | \$111,565 | \$113,504 | \$106,398 |