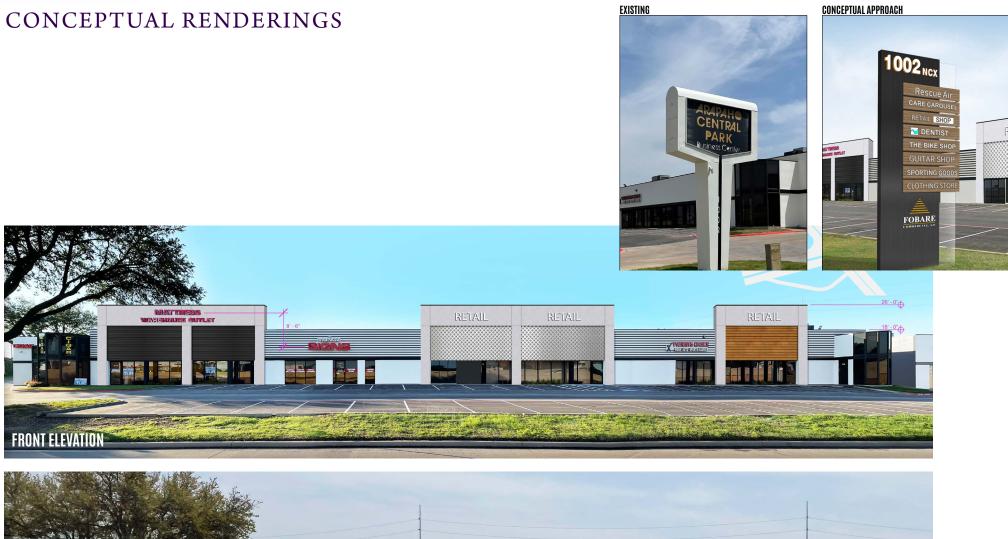

#### HIGHLIGHTS:

- 117,000 Sq. Ft. 6 Building Retail Flex Complex
- Retail Warehouse Office Space Available Now
- Located in the "Richardson I.Q."
- Instant access to US 75, Greenville Avenue, Arapaho Road
  and DART Light Rail
- 16' Clear Height
- Dock-High, Ramp and Grade Loading
- Building Signage
- Close Proximity to Shops & Restaurants
- Current tenants include The Bike Shop, New South Windows, Mazens Paintball, Nita Patel Fine Art Gallery, Ascot & Hart, The Camp Transformation Center, Renegade Cigars, Summit Electric Supply and Tacos Y Mas (coming soon)