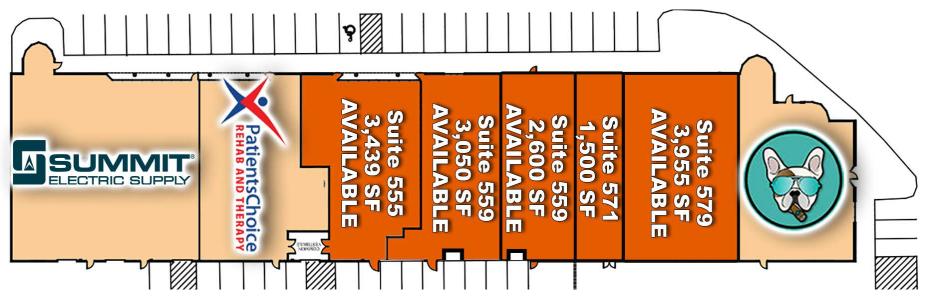

#### AVAILABLE SPACES:

- Suite 555: 3,439 RSF (US 75 Frontage)
- Suite 559: 3,050 RSF (US 75 Frontage)
- Suite 569: 2,600 RSF (US 75 Frontage)
- Suite 571: 1,500 RSF (US 75 Frontage)
- Suite 579: 3,955 RSF (US 75 Frontage)