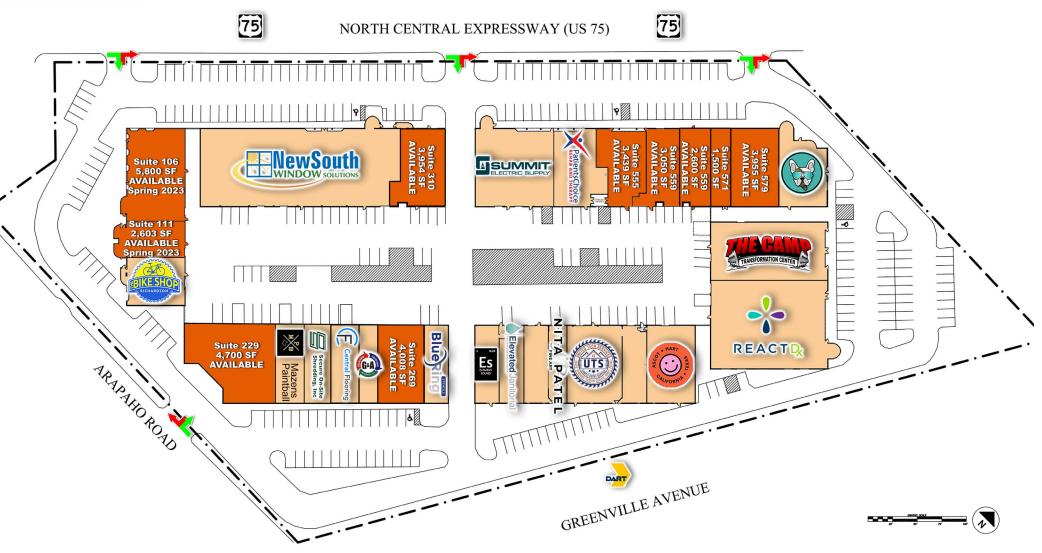

#### AVAILABLE SPACES:

- Suite 555: 3,439 RSF (US 75 Frontage)
- Suite 559: 3,050 RSF (US 75 Frontage)
- Suite 569: 2,600 RSF (US 75 Frontage)
- Suite 571: 1,500 RSF (US 75 Frontage)
- Suite 579: 3,955 RSF (US 75 Frontage)

- Suite 610: 3,954 RSF (US 75 Frontage)
- Suite 229: 4,700 RSF (Greenville/Arapaho Frontage)
- Suite 269: 4,008 RSF (Greenville/Arapaho Frontage)
- Suite 106/111: 5,800 RSF/2,603 RSF (US 75 & Arapaho Frontage)