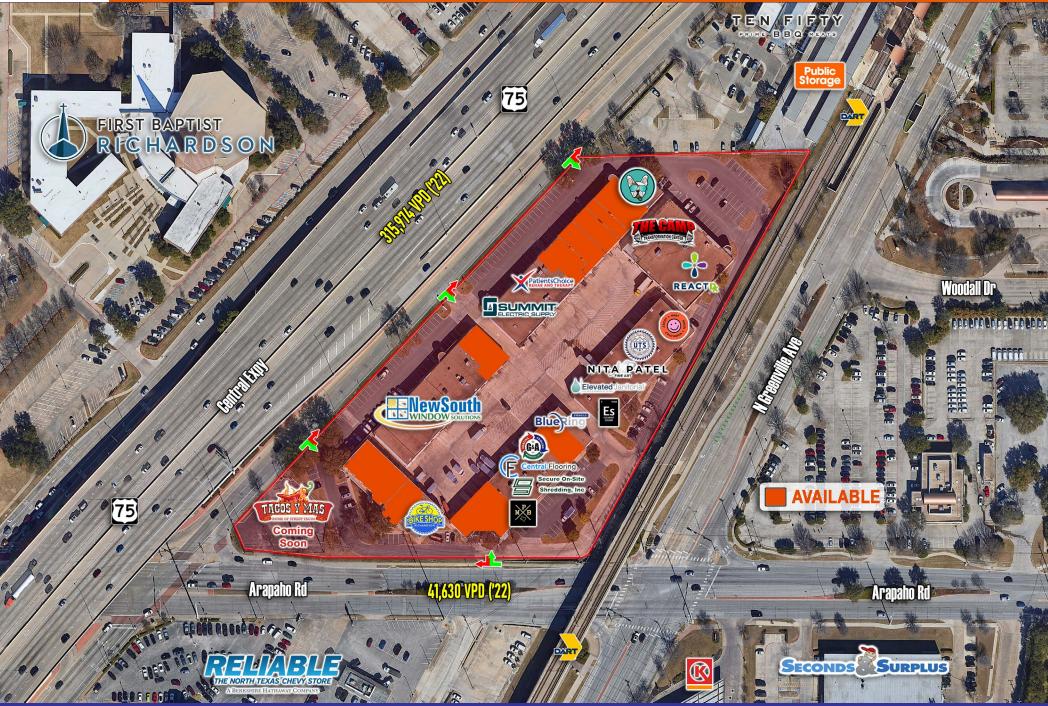

#### LOCATION:

Situated along North Central Expressway, 1002 NCX has excellent access and visibility from one of the busiest highways in Dallas.

AVAILABLE:

1,500 SF - 14,544 SF

#### HIGHLIGHTS:

- 117,000 Sq. Ft. 6 Building Retail Flex Complex
- Retail Warehouse Office Space Available Now
- Located in the "Richardson I.Q."
- Instant access to US 75, Greenville Avenue, Arapaho Road
  and DART Light Rail
- 16' Clear Height
- Dock-High, Ramp and Grade Loading
- Building Signage
- Close Proximity to Shops & Restaurants
- Current tenants include The Bike Shop, New South Windows, Mazens Paintball, Nita Patel Fine Art Gallery, Ascot & Hart, The Camp Transformation Center, Renegade Cigars, Summit Electric Supply and Tacos Y Mas (coming soon)

| LEASE RATE:                             | Contact Broker                                      |           |           |
|-----------------------------------------|-----------------------------------------------------|-----------|-----------|
| TRAFFIC COUNTS:<br>(SOURCE: ESRI, 2022) | Central Expy: 315,947 VPD<br>Arapaho Rd: 41,630 VPD |           |           |
| DEMOGRAPHICS:<br>(SOURCE: ESRI, 2022)   |                                                     |           |           |
|                                         | 1 Mile                                              | 3 Mile    | 5 Mile    |
| 2022 Population                         | 9,302                                               | 132,825   | 387,076   |
| Daytime Population                      | 28,528                                              | 172,809   | 473,255   |
| Average HH Income                       | \$90,891                                            | \$109,357 | \$105,525 |