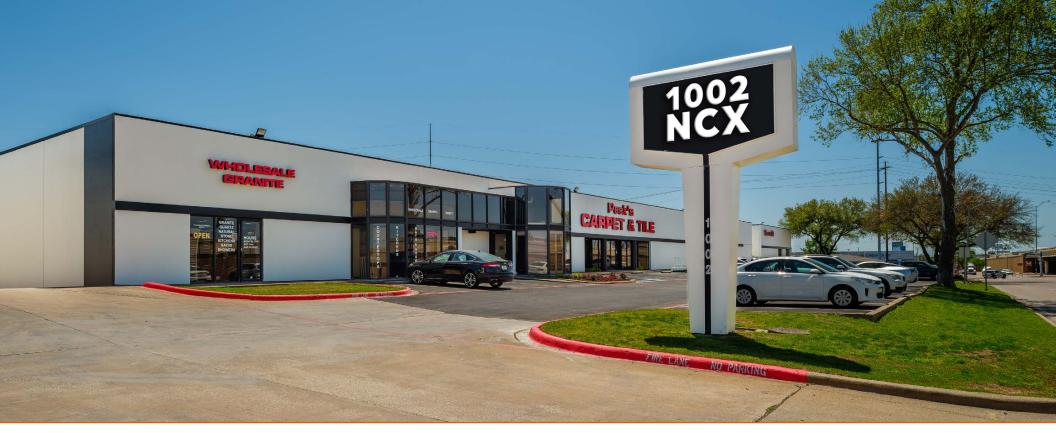

1002 N. CENTRAL EXPRESSWAY, RICHARDSON, TEXAS 75080

#### LOCATION:

Situated along North Central Expressway, 1002 NCX has excellent access and visibility from one of the busiest highways in Dallas.

AVAILABLE:

1,500 SF - 14,544 SF

#### HIGHLIGHTS:

- 117,000 Sq. Ft. 6 Building Retail Flex Complex
- Retail Warehouse Office Space Available Now
- Located in the "Richardson I.Q."
- Instant access to US 75, Greenville Avenue, Arapaho Road
  and DART Light Rail
- 16' Clear Height
- Dock-High, Ramp and Grade Loading
- Building Signage
- Close Proximity to Shops & Restaurants
- Current tenants include The Bike Shop, New South Windows, Mazens Paintball, Nita Patel Fine Art Gallery, Ascot & Hart, The Camp Transformation Center, Renegade Cigars, Summit Electric Supply and Tacos Y Mas (coming soon)