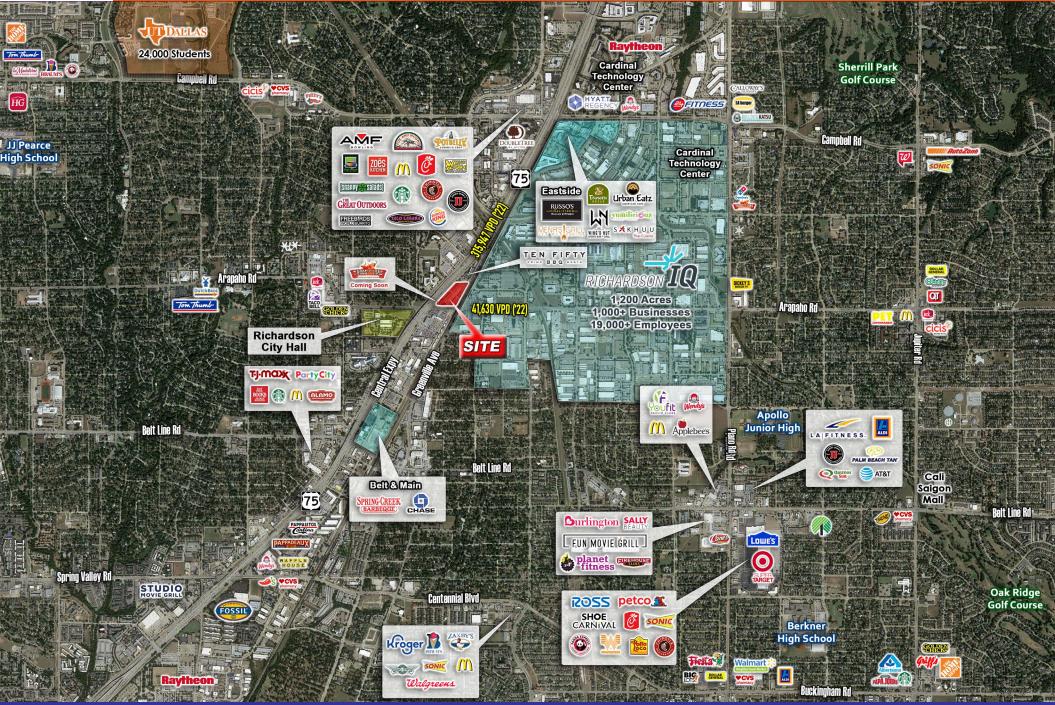

1002 N. CENTRAL EXPRESSWAY, RICHARDSON, TEXAS 75080

#### LOCATION:

Situated along North Central Expressway, 1002 NCX has excellent access and visibility from one of the busiest highways in Dallas.

AVAILABLE:

1,500 SF - 14,544 SF

| LEASE RATE:                             | Contact Broker                                      |           |           |
|-----------------------------------------|-----------------------------------------------------|-----------|-----------|
| TRAFFIC COUNTS:<br>(SOURCE: ESRI, 2022) | Central Expy: 315,947 VPD<br>Arapaho Rd: 41,630 VPD |           |           |
| DEMOGRAPHICS:<br>(SOURCE: ESRI, 2022)   |                                                     |           |           |
|                                         | 1 Mile                                              | 3 Mile    | 5 Mile    |
| 2022 Population                         | 9,302                                               | 132,825   | 387,076   |
| Daytime Population                      | 28,528                                              | 172,809   | 473,255   |
| Average HH Income                       | \$90,891                                            | \$109,357 | \$105,525 |