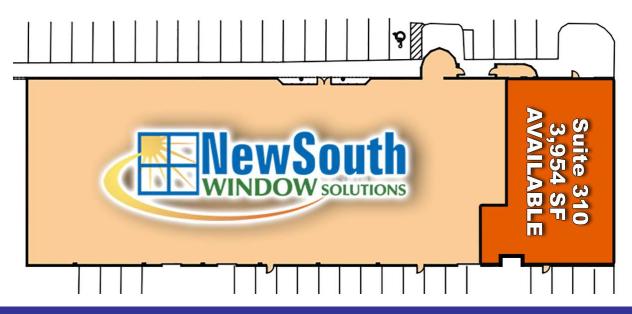

#### AVAILABLE SPACES:

- Suite 555: 3,439 RSF (US 75 Frontage)
- Suite 559: 3,050 RSF (US 75 Frontage)
- Suite 569: 2,600 RSF (US 75 Frontage)
- Suite 571: 1,500 RSF (US 75 Frontage)
- Suite 579: 3,955 RSF (US 75 Frontage)

- Suite 610: 3,954 RSF (US 75 Frontage)
- Suite 229: 4,700 RSF (Greenville/Arapaho Frontage)
- Suite 269: 4,008 RSF (Greenville/Arapaho Frontage)
- Suite 106/111: 5,800 RSF/2,603 RSF (US 75 & Arapaho Frontage)