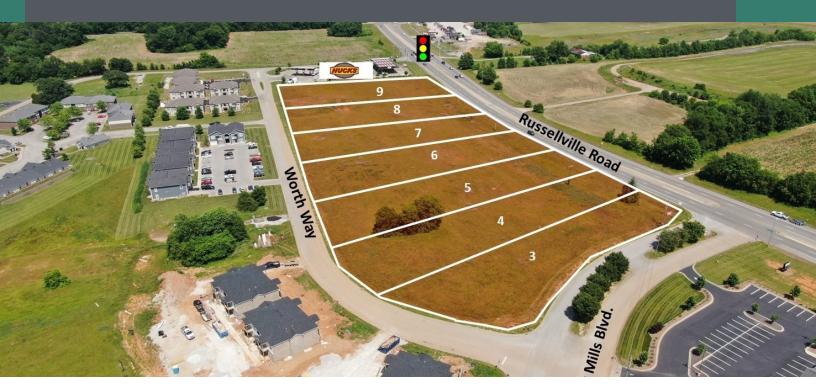

#### PROPERTY DESCRIPTION

7 Lots zoned highway business fronting Russellville Raod. Lots can be combined to create large tracts. Off-site drainage. Adjacent to Hucks Convenient Store. Access from the rear of the properties along Worth Way with access from Russellville Road via Hillview Hills or Blue Level Raod

#### **PROPERTY HIGHLIGHTS**

- 7 Lots Fronting Russellville Road
- Over 25,000 Vehicles a Day Traffic Count along Russellville Road
- Zoned Highway Business
- Off Site Drainage
- Fully Developed

#### **OFFERING SUMMARY**

**Total Population** 

Average HH Income

| Sale Price:      |        | \$7.50 - \$9.75 / SF |            |  |
|------------------|--------|----------------------|------------|--|
| Lot Size:        |        |                      | 8.63 Acres |  |
| DEMOGRAPHICS     | 1 MILE | 5 MILES              | 10 MILES   |  |
| Total Households | 329    | 20,934               | 42,417     |  |