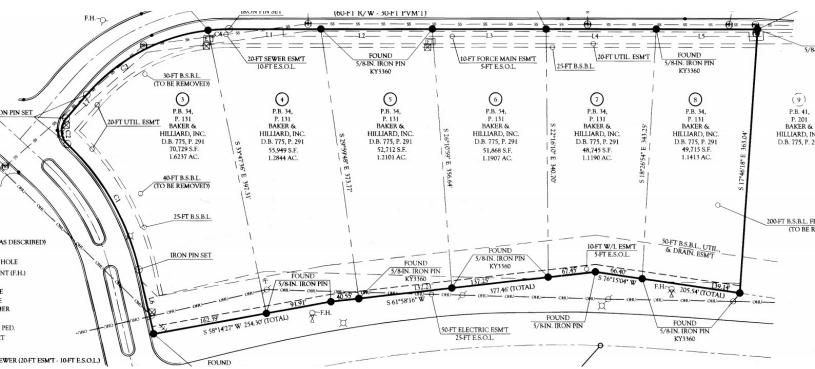

#### PROPERTY DESCRIPTION

7 Lots zoned highway business fronting Russellville Raod. Lots can be combined to create large tracts. Off-site drainage. Adjacent to Hucks Convenient Store. Access from the rear of the properties along Worth Way with access from Russellville Road via Hillview Hills or Blue Level Raod

#### **OFFERING SUMMARY**

**Total Population** 

Average HH Income

| Sale Price:      |        | \$7.50 - \$9.75 / SF |            |  |
|------------------|--------|----------------------|------------|--|
| Lot Size:        |        |                      | 8.63 Acres |  |
| DEMOGRAPHICS     | 1 MILE | 5 MILES              | 10 MILES   |  |
| Total Households | 329    | 20,934               | 42,417     |  |