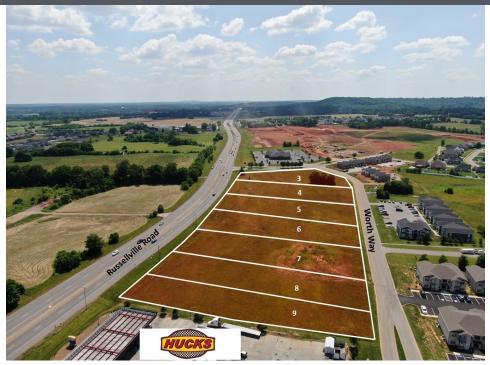

#### PROPERTY DESCRIPTION

7 Lots zoned highway business fronting Russellville Raod. Lots can be combined to create large tracts. Off-site drainage. Adjacent to Hucks Convenient Store. Access from the rear of the properties along Worth Way with access from Russellville Road via Hillview Hills or Blue Level Raod

#### **PROPERTY HIGHLIGHTS**

- 7 Lots Fronting Russellville Road
- Over 25,000 Vehicles a Day Traffic Count along Russellville Road
- Zoned Highway Business
- Off Site Drainage
- Fully Developed