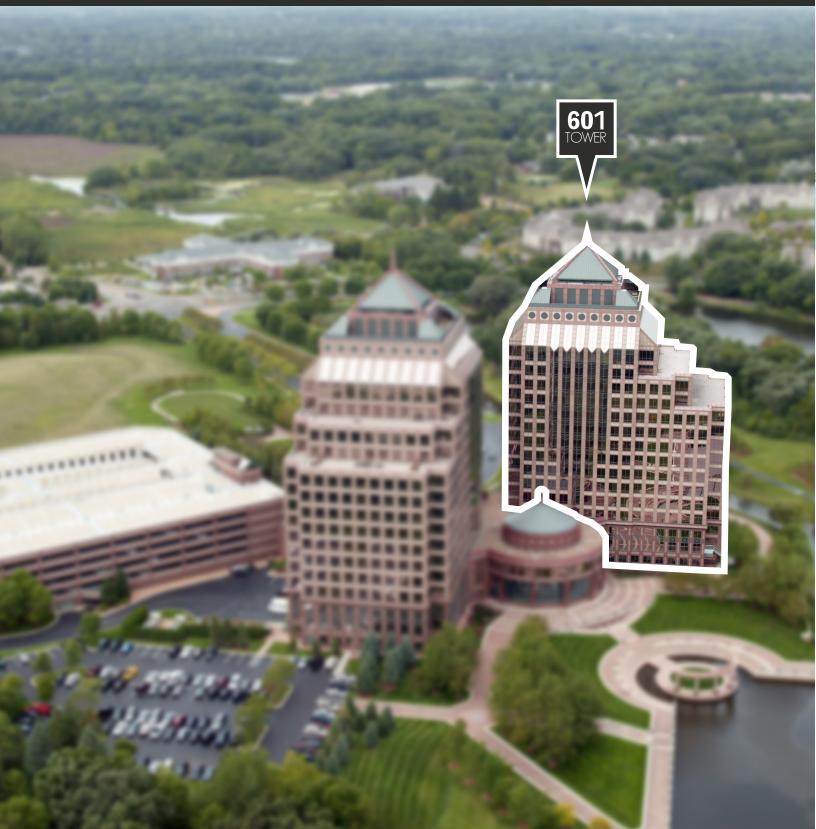

6

I

I

MIIIIn

The 601 Tower is one of the twin towers of Carlson Center. Its striking exterior flame-cut, polished burgundy granite is complemented by reflective glass and a stepped, lighted rooftop. The beautifully landscaped grounds with their gardens, walking paths and amphitheater provide a truly unique setting for your business.

### PROPERTY **FACTS**

Address: 601 Carlson Pkwy, Minnetonka MN

#### Location: Adjacent to the intersection of I-394 and I-494

**Class:** А

Year Built: 1989

Number of Floors:

15

**Parking**: 1,320 Covered Spaces and 430 Surface Spaces Available