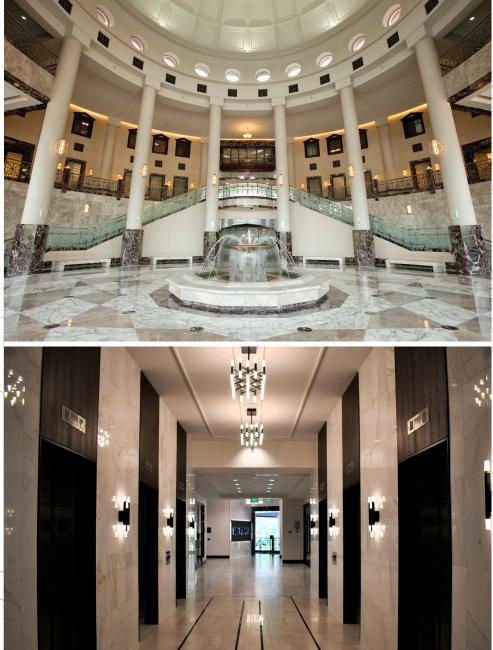

6

I

I

MIIIIn

The 601 Tower is one of the twin towers of Carlson Center. Its striking exterior flame-cut, polished burgundy granite is complemented by reflective glass and a stepped, lighted rooftop. The beautifully landscaped grounds with their gardens, walking paths and amphitheater provide a truly unique setting for your business.