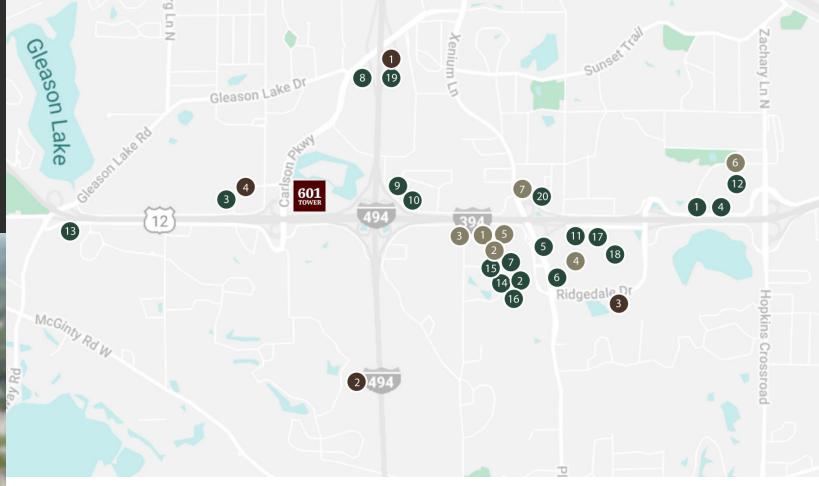

## **LOCATION & ACCESS**

601 Tower provides a convenient position in a premier office park in west suburban Minneapolis. Adjacent to the intersection of I-494 and I-394, 601 Tower is easily accessible and visible to over 195,000 vehicles per day. Tenants can enjoy an array of area amenities including restaurants, bars, shopping, and more in a convenient 1.5 mile radius!

## **NEARBY AMENITIES**

#### FOOD 1 BLVD Kitchen & Bar 11 Kona Grill 2 Breadsmith 12 Leeann Chin 3 Bukhara Indian Bistro 13 McDonald's 4 Caribou Coffee 14 Noodles & Company **15** Nothing Bundt Cakes 5 Champs 6 Chipotle **16** Panera Bread Co 7 Coffee & Bagels **17** Redstone 8 Northern Taphouse 18 Ruccello 9 Ham's Sandwich Shop 19 Subway 10 Jimmy Johns 20 Wendy's

1 9Round 30Min

2 Mogo Pilates

3 Ridgedale YMCA

4 Wayzata Fitness

7 Whole Foods

### **RIDGEDALE CENTER:**

20+ PLACES to eat