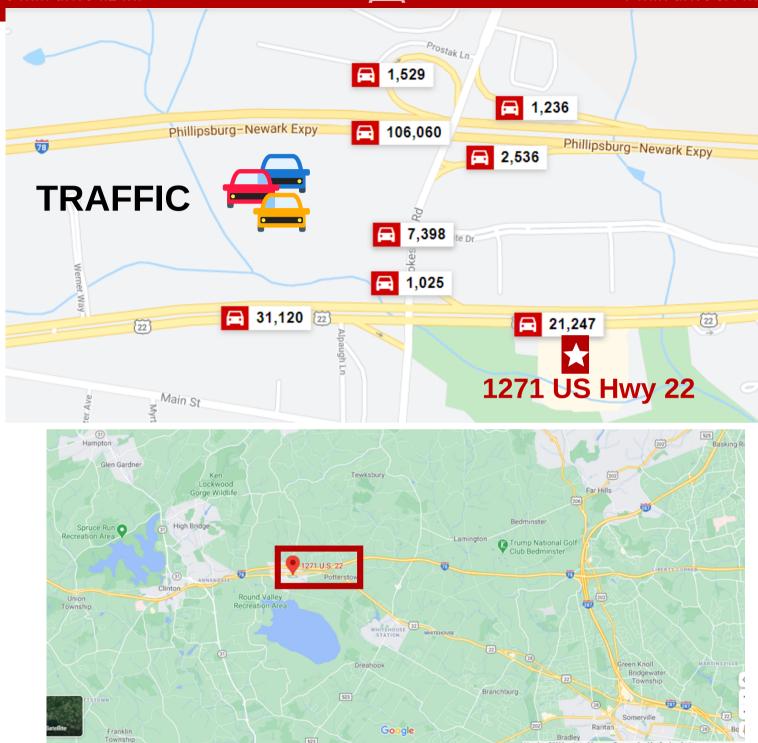

# DAILY TRAFFIC COUNTS AVERAGE OVER 23,000 VEHICLES PER DAY

- Space Can also Accommodate Small FLEX Industrial Users Along with Retail and Healthcare.
- Can accommodate a tenant as large as 21,000 sq ft

- Highly visible location on Route 22 East in Lebanon, NJ, just off Exit 20A of Interstate 78. Both Route 31 & Route 287 are minutes away.
- Ample parking with over 450 parking spaces
- Retail Spaces with 10-12 foot ceilings and all glass storefronts
- Building contains four (4) rear loading docks with convenient freight access

#### KWCommercial.com

- Freeway Visibility
- 586' Frontage on US 22
- 16 Units Available

- Property Manager on Site
- Signage
- Tenant Controlled HVAC

Source: Loopnet.com, Google Maps

Robert "Bob" Bartnett Sales & Leasing Agent O 908-751-7750 C 908-528-0577 bobbartnett@kwcommercial.com Mark Hay Sales & Leasing Agent O 908-751-7750 C 908-246-1815 mhay@kwcommercial.com