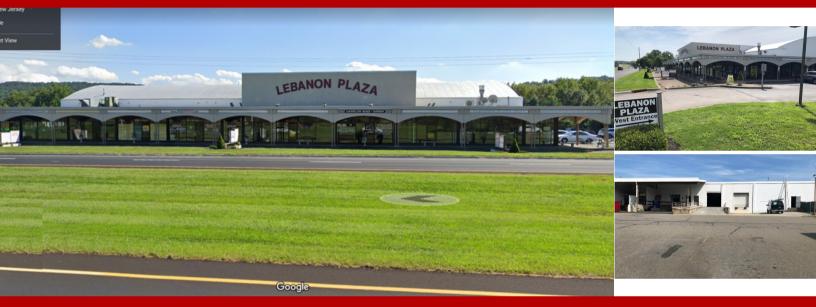

### 1271 US HIGHWAY 22. LEBANON, NJ 08833

#### LEBANON PLAZA BUSINESS CENTER

Highly visible location on Route 22 East in Lebanon, NJ, just off of Exit 20A of Interstate 78. Both Route 31 and Route 287 are only minutes away.

- Highly visible location on Route 22 East in Lebanon, NJ, just off Exit 20A of Interstate 78. Both Route 31 & Route 287 are minutes away.
- Ample parking with over 450 parking spaces
- Retail Spaces with 10-12 foot ceilings and all glass storefronts
- Building contains four (4) rear loading docks with convenient freight access