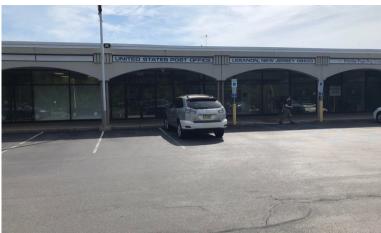

#### LEBANON PLAZA BUSINESS CENTER

Highly visible location on Route 22 East in Lebanon, NJ, just off of Exit 20A of Interstate 78. Both Route 31 and Route 287 are only minutes away.

- Highly visible location on Route 22 East in Lebanon, NJ, just off Exit 20A of Interstate 78. Both Route 31 & Route 287 are minutes away.
- Ample parking with over 450 parking spaces
- Retail Spaces with 10-12 foot ceilings and all glass storefronts
- Building contains four (4) rear loading docks with convenient freight access