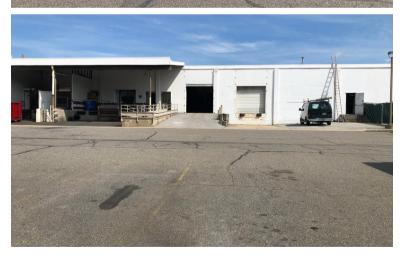

- Highly visible location on Route 22 East in Lebanon, NJ, just off Exit 20A of Interstate 78. Both Route 31 & Route 287 are minutes away.
- Ample parking with over 450 parking spaces
- Retail Spaces with 10-12 foot ceilings and all glass storefronts
- Building contains four (4) rear loading docks with convenient freight access