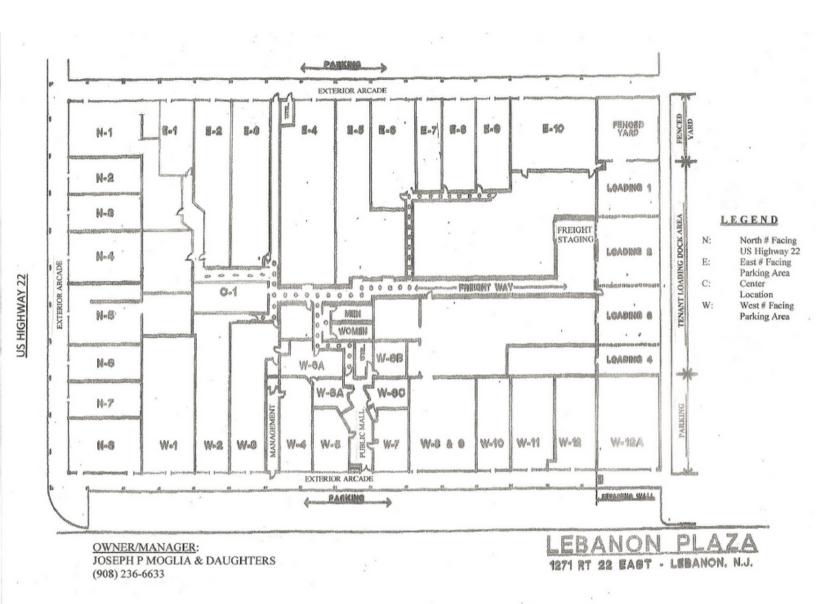

# FLOOR PLAN

Source: Loopnet.com, Google Maps

Robert "Bob" Bartnett Sales & Leasing Agent O 908-751-7750 C 908-528-0577 bobbartnett@kwcommercial.com Mark Hay Sales & Leasing Agent O 908-751-7750 C 908-246-1815 mhay@kwcommercial.com

### **AVAILABLE UNITS**

| INDUSTRIAL    | 1st FI-Ste E-1  | 800 SF   |
|---------------|-----------------|----------|
| INDUSTRIAL    | 1st Fl-Ste E-2  | 1,697 SF |
| INDUSTRIAL    | 1st Fl-Ste E-4  | 2,938 SF |
| INDUSTRIAL    | 1st FI-Ste E-5  | 2,464 SF |
| INDUSTRIAL    | 1st FI-Ste E-6  | 1,646 SF |
| INDUSTRIAL    | 1st Fl-Ste E-8  | 918 SF   |
| RESTAURANT    | 1st Fl-Ste N-1  | 2,469 SF |
| RETAIL        | 1st Fl-Ste N-2  | 816 SF   |
| RETAIL        | 1st Fl-Ste N-3  | 817 SF   |
| RETAIL        | 1st Fl-Ste N-4  | 1,145 SF |
| RETAIL        | 1st Fl-Ste N-5  | 2,960 SF |
| RETAIL        | 1st Fl-Ste N-7  | 811 SF   |
| RETAIL        | 1st Fl-Ste W-1  | 2,180 SF |
| RETAIL        | 1st FI-Ste W-4  | 1,110 SF |
| OFFICE/RETAIL | 1st FI-Ste W-6B | 352 SF   |
| OFFICE/RETAIL | 1st FI-Ste W-6C | 380 SF   |