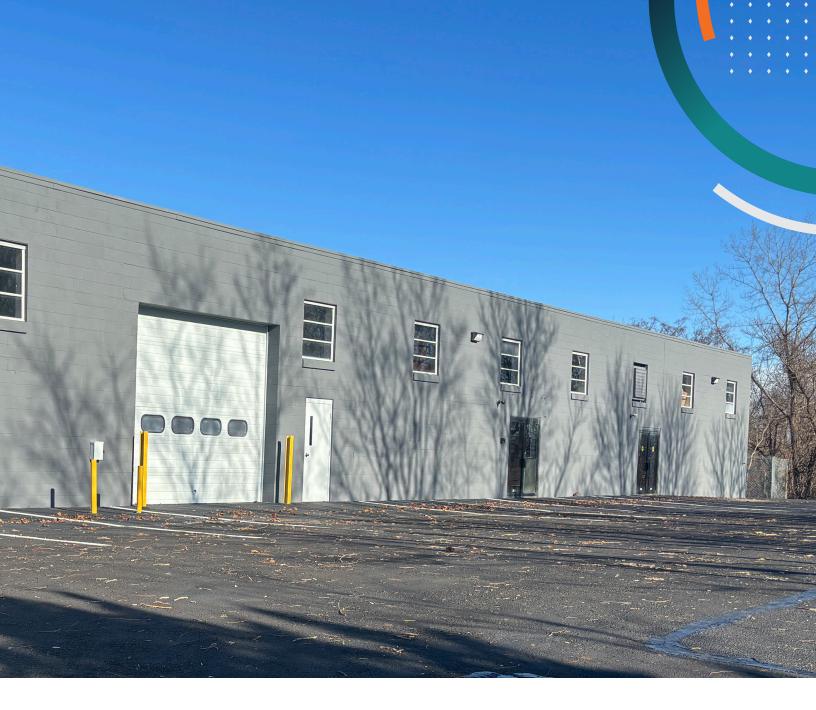

### PROPERTY DESCRIPTION

CBRE is pleased to offer for lease from  $\pm 6,450 \& 7,800 \text{ SF}$  of industrial space at 3350 Pawtucket Avenue, East Providence, RI. The free-standing  $\pm 38,452 \text{ SF}$  building is going through a renovation upgrade including new asphalt, building painting and a new roof. The building offers 8 total units. The property is  $\pm 2.83$  acres, zoned I1 and is located 2.1 miles from interstate 195.

#### **PROPERTY HIGHLIGHTS**

- 38,452 SF Cement block industrial building
- Space available: ±6,450 & 7,800 SF
- 5 units for lease
- 2.83 acres zoned I1

- 16' ceilings
- Loading Docks and Overhead Doors
- 240V, 800 AMP, 3 Phase power
- Wet Sprinkler System