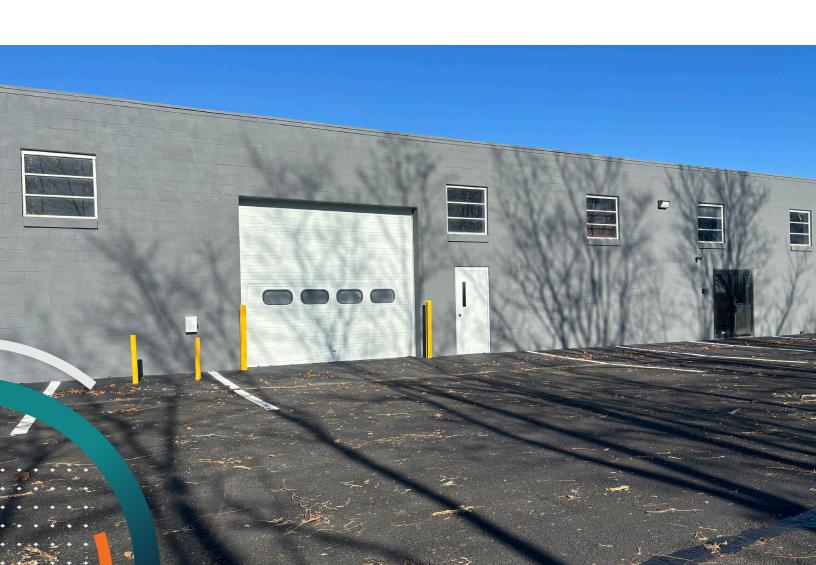

### PROPERTY DESCRIPTION

CBRE is pleased to offer for lease from  $\pm 6,450 \& 7,800 \text{ SF}$  of industrial space at 3350 Pawtucket Avenue, East Providence, RI. The free-standing  $\pm 38,452 \text{ SF}$  building is going through a renovation upgrade including new asphalt, building painting and a new roof. The building offers 8 total units. The property is  $\pm 2.83$  acres, zoned I1 and is located 2.1 miles from interstate 195.

#### **PROPERTY HIGHLIGHTS**

- 38,452 SF Cement block industrial building
- Space available: ±6,450 & 7,800 SF
- 5 units for lease
- 2.83 acres zoned I1

- 16' ceilings
- Loading Docks and Overhead Doors
- 240V, 800 AMP, 3 Phase power
- Wet Sprinkler System