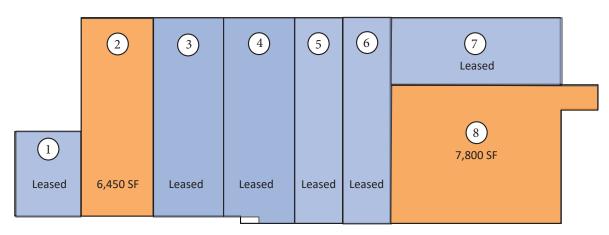

### FLOOR PLAN

| Unit | SF    | Status    | Other   |
|------|-------|-----------|---------|
| 1    | 2,100 | Leased    | Office  |
| 2    | 6,450 | Available | 1 OHD   |
| 3    | 5,200 | Leased    | 2 Docks |
| 4    | 6,200 | Leased    | 1 OHD   |
| 5    | 3,800 | Leased    | 1 OHD   |
| 6    | 3,800 | Leased    | 1 OHD   |
| 7    | 3,800 | Leased    | 1 OHD   |
| 8    | 7,800 | Available | 1 Dock  |