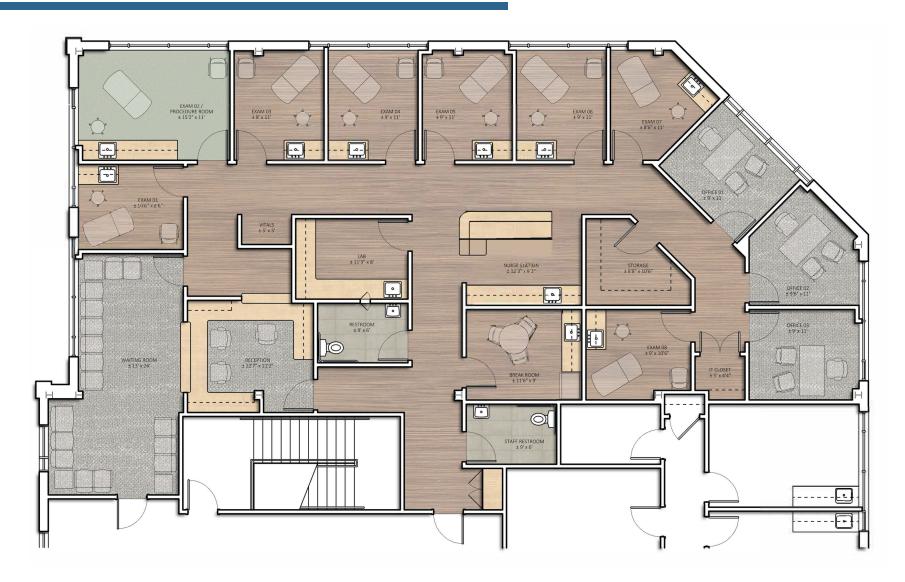

MEDICAL OFFICE SPACE welltower Click or Scan Below For Information: **UNC Carolina Point Building 1 GARY GAGNE** 6011 FARRINGTON ROAD | CHAPEL HILL, NC Director of Leasing 561.339.3191 ggagne@welltower.com medicaloffice.welltower.com

## **EXECUTIVE SUMMARY**









#### **Location Description**

Directly off I-40 and Nelson Highway

### **Property Highlights**

- Home to multiple UNC Health Care Practices
- Uncontested Access to I-40 and HWY 54
- Ample Parking
- Walk to Falconbridge Shopping Center Dining, Gas, Fitness, etc.



GARY GAGNE
Director of Leasing
561.339.3191
ggagne@welltower.com



## **SUITE 300**

# welltower



3,908 RSF

**Current Layout** 

#### **GARY GAGNE**

Director of Leasing 561.339.3191 ggagne@welltower.com



## **SUITE 300**

# welltower



3,908 RSF

Proposed Layout

**GARY GAGNE** 

Director of Leasing 561.339.3191 ggagne@welltower.com