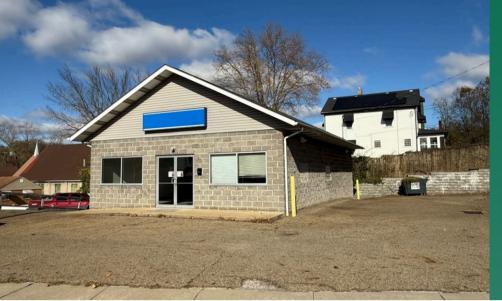

### **OFFERING SUMMARY**

| Main Floor SF   | 1,300 SF              |
|-----------------|-----------------------|
| Basement SF     | 1,300 SF              |
| Year Built      | 2000                  |
| Land Acres      | 0.21 AC               |
| Sale Type       | Investment/Owner User |
| Tenancy         | Single                |
| Zoning          | Commercial            |
| Frontage        | 90 FT on Sunset Blvd  |
| Building Height | 1 Story               |

#### PROPERTY HIGHLIGHTS

With private parking and .2 acres of land, it offers great visibility for retail, professional, and medical businesses.

This well-maintained building is conveniently located near the Kroger Plaza, the busiest plaza in Steubenville, with high traffic count of ~20k daily