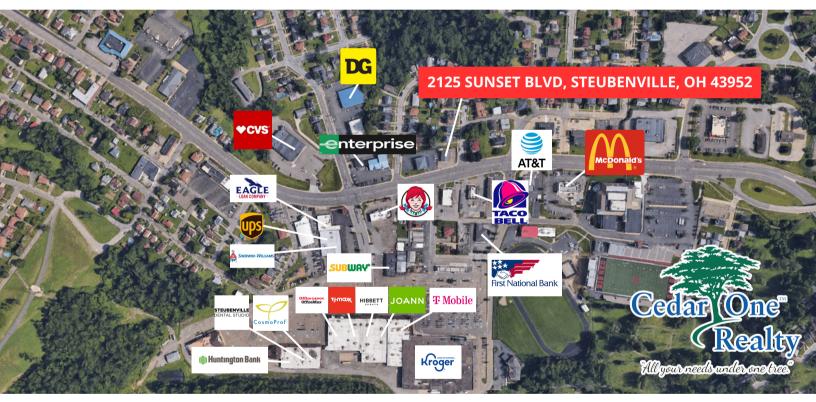

#### PROPERTY HIGHLIGHTS

With private parking and .2 acres of land, it offers great visibility for retail, professional, and medical businesses.

This well-maintained building is conveniently located near the Kroger Plaza, the busiest plaza in Steubenville, with high traffic count of ~20k daily