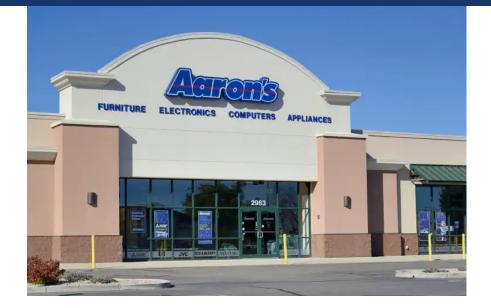

## **PROPERTY DESCRIPTION**

The Kase Group is pleased to present the opportunity to acquire a soon to be vacant retail property in Presque Isle, Maine. Aaron's is paying rent through the remaining of there nearly 4 year term. The building consists of 6,748 square feet situated on a 1.15 acre lot. The site benefits from its location along Main Street in downtown Presque Isle and 5 minutes from Presque Isle International Airport. Neighboring tenants include Shell, Pats Pizza, McDonald's, Subway, Verizon, Walmart & more.