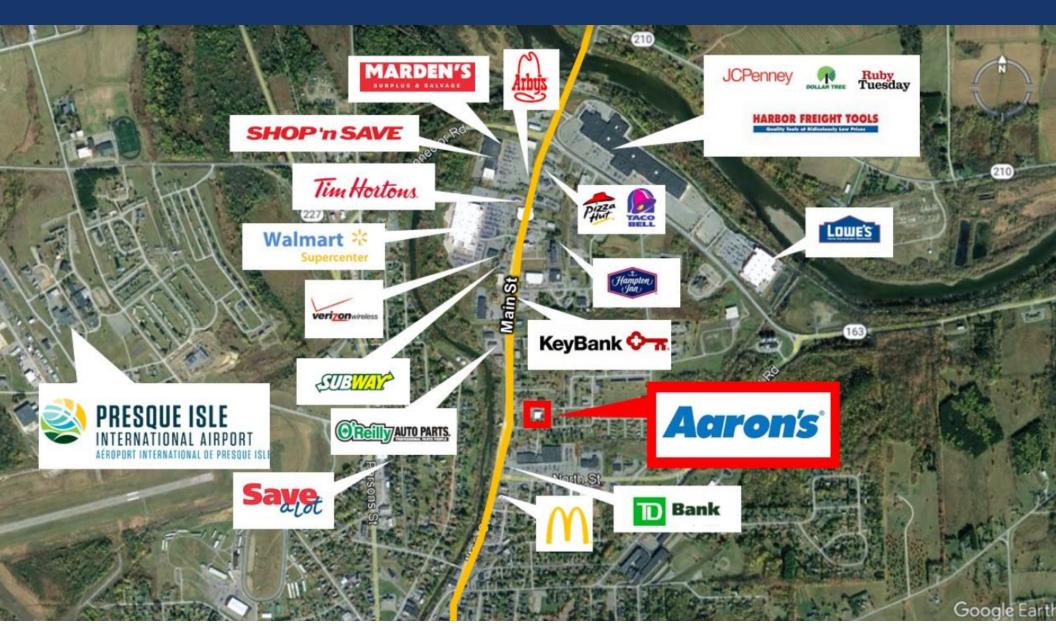

## **PROPERTY DESCRIPTION**

The Kase Group is pleased to present the opportunity to acquire a soon to be vacant retail property in Presque Isle, Maine. Aaron's is paying rent through the remaining of there nearly 4 year term. The building consists of 6,748 square feet situated on a 1.15 acre lot. The site benefits from its location along Main Street in downtown Presque Isle and 5 minutes from Presque Isle International Airport. Neighboring tenants include Shell, Pats Pizza, McDonald's, Subway, Verizon, Walmart & more.

## LOCATION MAP