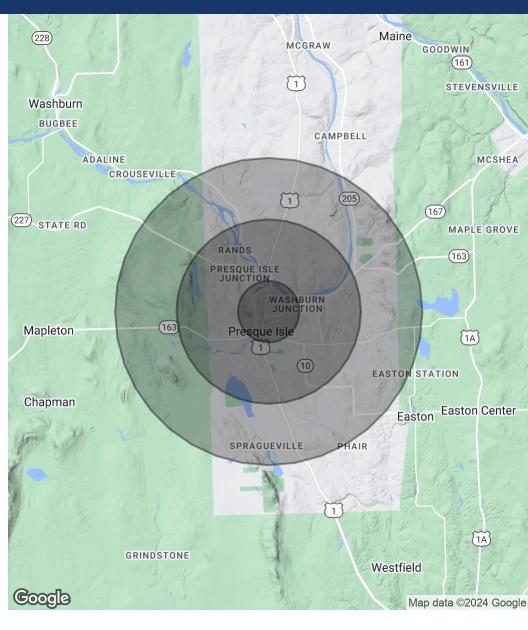

# DEMOGRAPHICS

## 10 DAVIS STREET PRESQUE ISLE, ME 04769

| POPULATION           | 1 MILE | 3 MILES | 5 MILES |
|----------------------|--------|---------|---------|
| Total Population     | 1,442  | 5,618   | 8,707   |
| Average Age          | 41.2   | 43.7    | 42.4    |
| Average Age (Male)   | 32.6   | 38.1    | 38.6    |
| Average Age (Female) | 45.3   | 49.8    | 46.3    |