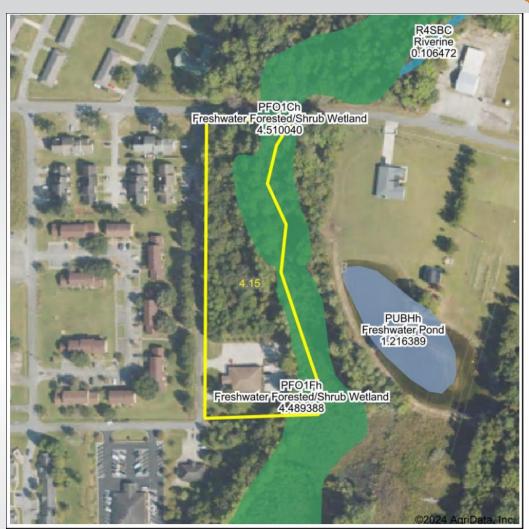

# WETLANDS MAP

State: Georgia

Location: 32° 12' 16.69, -82° 23'

County: †766mbs
Township: Vidalia-Lyons
Date: 11/19/2024

| Classification Code | Туре                              | Acres |
|---------------------|-----------------------------------|-------|
| PFO1Ch              | Freshwater Forested/Shrub Wetland | 0.74  |
| PFO1Fh              | Freshwater Forested/Shrub Wetland | 0.36  |
|                     | Total Acres                       | 1.10  |

Data Source: National Wetlands Inventory website. U.S. Dol, Fish and Wildlife Service, Washington, D.C. http://www.fws.gov/wetlands/