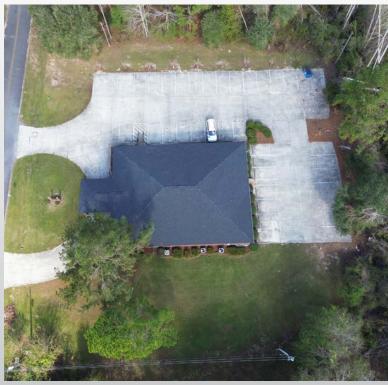

th, with plans to increase to \$5,500 a month.



#### LOCATION MAP







## PROPERTY LOCATION





#### **AERIAL MAP**







### TOPOGRAPHY MAP





# WETLANDS MAP





State: Georgia

Location: 32° 12' 16.69, -82° 23'

County: †766mbs
Township: Vidalia-Lyons
Date: 11/19/2024



| Classification Code | Туре                              | Acres |
|---------------------|-----------------------------------|-------|
| PFO1Ch              | Freshwater Forested/Shrub Wetland | 0.74  |
| PFO1Fh              | Freshwater Forested/Shrub Wetland | 0.36  |
|                     | Total Acres                       | 1.10  |

Data Source: National Wetlands Inventory website. U.S. Dol, Fish and Wildlife Service, Washington, D.C. http://www.fws.gov/wetlands/

#### **PLAT MAP**





#### **PHOTOS**











# **PHOTOS**







#### **PHOTOS**