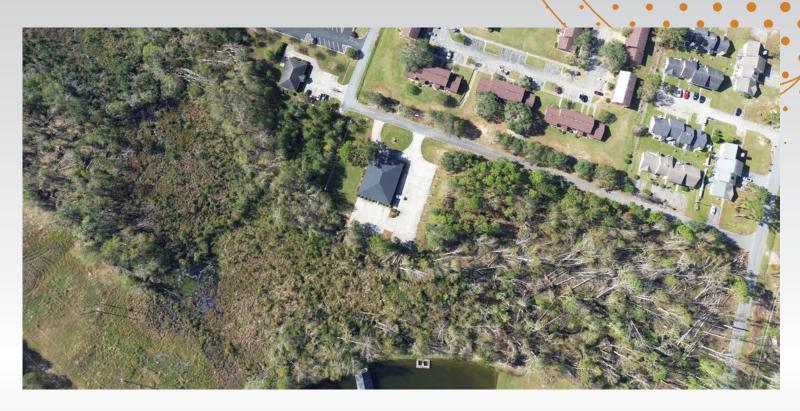

onth, with plans to increase to \$5,500 a month.



#### LOCATION MAP







## PROPERTY LOCATION





#### **AERIAL MAP**







### TOPOGRAPHY MAP





# WETLANDS MAP





State: Georgia

Location: 32° 12' 16.69, -82° 23'

County: †766mbs
Township: Vidalia-Lyons
Date: 11/19/2024



| Classification Code | Туре                              | Acres |
|---------------------|-----------------------------------|-------|
| PFO1Ch              | Freshwater Forested/Shrub Wetland | 0.74  |
| PFO1Fh              | Freshwater Forested/Shrub Wetland | 0.36  |
|                     | Total Acres                       | 1.10  |

Data Source: National Wetlands Inventory website. U.S. Dol, Fish and Wildlife Service, Washington, D.C. http://www.fws.gov/wetlands/

#### **PLAT MAP**





#### **PHOTOS**











# **PHOTOS**







#### **PHOTOS**