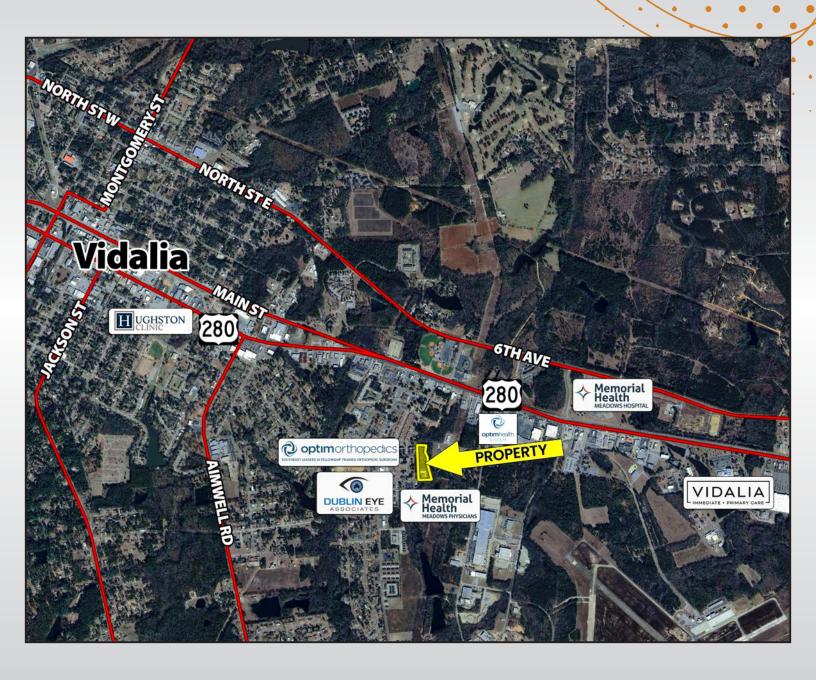

#### **COMMERCIAL OFFICE BUILDING ON 4.15 ACRES**

414 Lugenia Drive Toombs County - Vidalia, GA



**BIDDING ENDS DEC. 4TH** 

Emily Conner, Real Estate Sales Agent 478-595-4710 emilyconner2018@gmail.com



SouthAuction.com





### PROPERTY DETAILS



- Use: Commercial Building / Doctors Office
- 4.15 Acres
- 5,676 sq. ft. building
- Built in 2000
- Features a reception area, 2 waiting areas, nurses station, staff area, 10 exam rooms, 9 offices, 3 bathrooms, a kitchen, and 2 storage rooms
- Paved driveway and parking area with approx. 42 parking spaces
- Recently rented for \$4,500 a month, with plans to increase to \$5,500 a month.



#### LOCATION MAP







## PROPERTY LOCATION





#### **AERIAL MAP**







### TOPOGRAPHY MAP





# WETLANDS MAP





State: Georgia

Location: 32° 12' 16.69, -82° 23'

County: †766mbs
Township: Vidalia-Lyons
Date: 11/19/2024



| Classification Code | Туре                              | Acres |
|---------------------|-----------------------------------|-------|
| PFO1Ch              | Freshwater Forested/Shrub Wetland | 0.74  |
| PFO1Fh              | Freshwater Forested/Shrub Wetland | 0.36  |
|                     | Total Acres                       | 1.10  |

Data Source: National Wetlands Inventory website. U.S. Dol, Fish and Wildlife Service, Washington, D.C. http://www.fws.gov/wetlands/

#### **PLAT MAP**





#### **PHOTOS**











# **PHOTOS**







#### **PHOTOS**