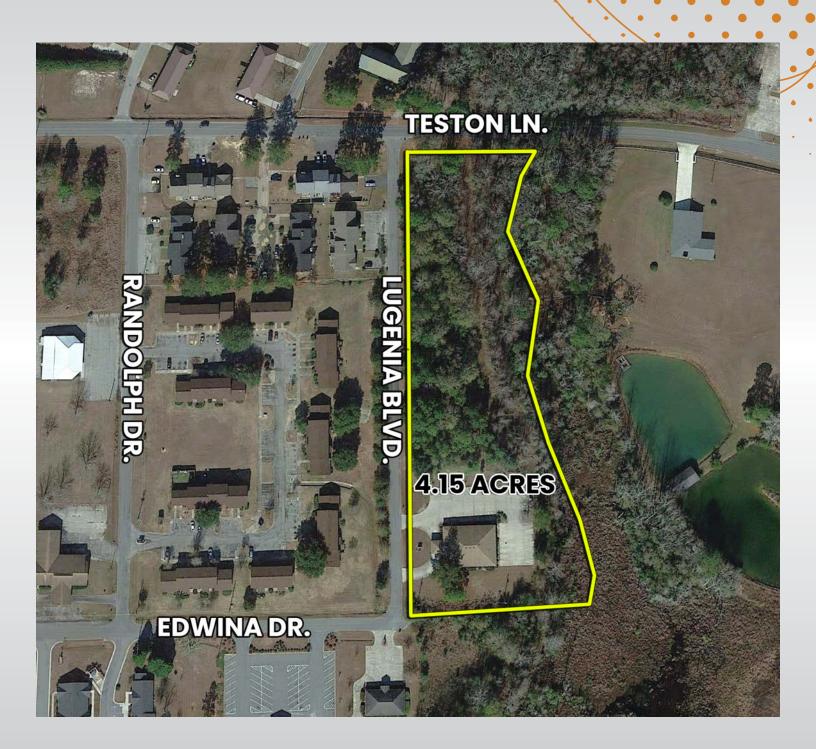

#### **COMMERCIAL OFFICE BUILDING ON 4.15 ACRES**

414 Lugenia Drive Toombs County - Vidalia, GA



**BIDDING ENDS DEC. 4TH** 

Emily Conner, Real Estate Sales Agent 478-595-4710 emilyconner2018@gmail.com



SouthAuction.com





### PROPERTY DETAILS



- Use: Commercial Building / Doctors Office
- 4.15 Acres
- 5,676 sq. ft. building
- Built in 2000
- Features a reception area, 2 waiting areas, nurses station, staff area, 10 exam rooms, 9 offices, 3 bathrooms, a kitchen, and 2 storage rooms
- Paved driveway and parking area with approx. 42 parking spaces
- Recently rented for \$4,500 a month, with plans to increase to \$5,500 a month.



#### LOCATION MAP







## PROPERTY LOCATION





#### **AERIAL MAP**







### TOPOGRAPHY MAP





# WETLANDS MAP





State: Georgia

Location: 32° 12' 16.69, -82° 23'

County: †766mbs
Township: Vidalia-Lyons
Date: 11/19/2024



| Classification Code | Туре                              | Acres |
|---------------------|-----------------------------------|-------|
| PFO1Ch              | Freshwater Forested/Shrub Wetland | 0.74  |
| PFO1Fh              | Freshwater Forested/Shrub Wetland | 0.36  |
|                     | Total Acres                       | 1.10  |

Data Source: National Wetlands Inventory website. U.S. Dol, Fish and Wildlife Service, Washington, D.C. http://www.fws.gov/wetlands/

#### **PLAT MAP**





#### **PHOTOS**











# **PHOTOS**







#### **PHOTOS**