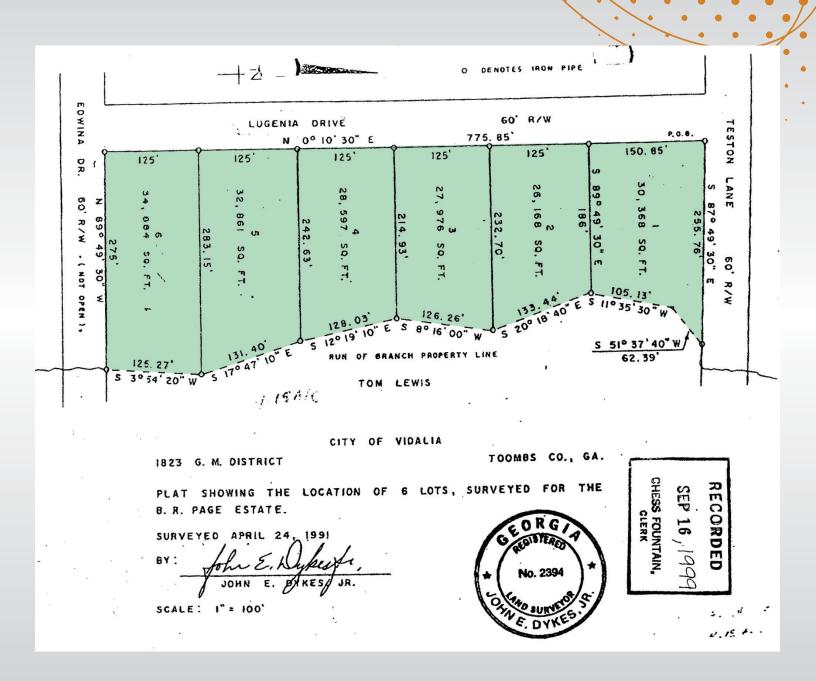

ented for \$4,500 a month, with plans to increase to \$5,500 a month.



#### LOCATION MAP







## PROPERTY LOCATION





#### **AERIAL MAP**







### TOPOGRAPHY MAP





# WETLANDS MAP





State: Georgia

Location: 32° 12' 16.69, -82° 23'

County: †766mbs
Township: Vidalia-Lyons
Date: 11/19/2024



| Classification Code | Туре                              | Acres |
|---------------------|-----------------------------------|-------|
| PFO1Ch              | Freshwater Forested/Shrub Wetland | 0.74  |
| PFO1Fh              | Freshwater Forested/Shrub Wetland | 0.36  |
|                     | Total Acres                       | 1.10  |

Data Source: National Wetlands Inventory website. U.S. Dol, Fish and Wildlife Service, Washington, D.C. http://www.fws.gov/wetlands/

#### **PLAT MAP**





#### **PHOTOS**











# **PHOTOS**







#### **PHOTOS**