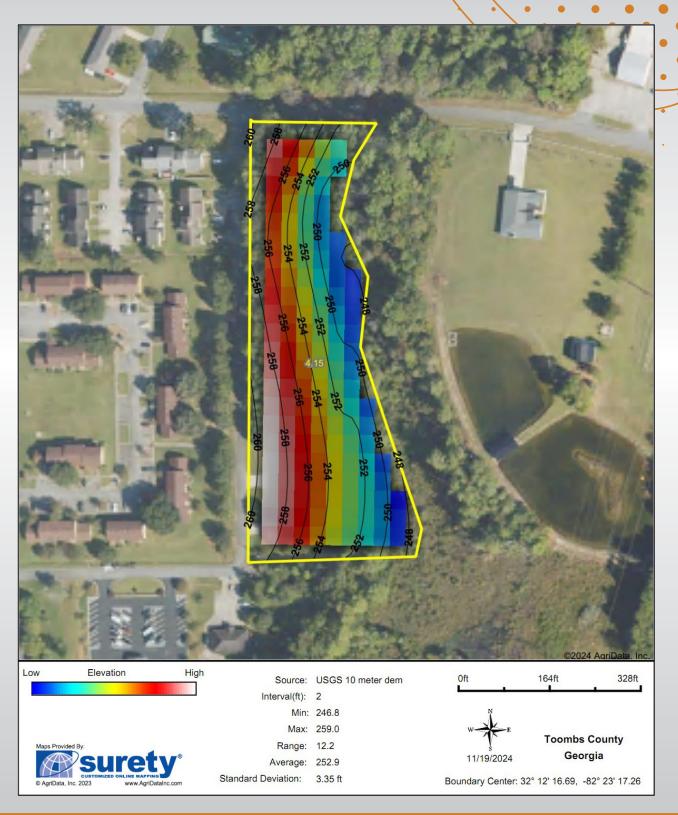

#### **COMMERCIAL OFFICE BUILDING ON 4.15 ACRES**

414 Lugenia Drive Toombs County - Vidalia, GA



**BIDDING ENDS DEC. 4TH** 

Emily Conner, Real Estate Sales Agent 478-595-4710 emilyconner2018@gmail.com



SouthAuction.com





### PROPERTY DETAILS



- Use: Commercial Building / Doctors Office
- 4.15 Acres
- 5,676 sq. ft. building
- Built in 2000
- Features a reception area, 2 waiting areas, nurses station, staff area, 10 exam rooms, 9 offices, 3 bathrooms, a kitchen, and 2 storage rooms
- Paved driveway and parking area with approx. 42 parking spaces
- Recently rented for \$4,500 a month, with plans to increase to \$5,500 a month.



#### LOCATION MAP







## PROPERTY LOCATION





#### **AERIAL MAP**







### TOPOGRAPHY MAP





# WETLANDS MAP





State: Georgia

Location: 32° 12' 16.69, -82° 23'

County: †766mbs
Township: Vidalia-Lyons
Date: 11/19/2024



| Classification Code | Туре                              | Acres |
|---------------------|-----------------------------------|-------|
| PFO1Ch              | Freshwater Forested/Shrub Wetland | 0.74  |
| PFO1Fh              | Freshwater Forested/Shrub Wetland | 0.36  |
|                     | Total Acres                       | 1.10  |

Data Source: National Wetlands Inventory website. U.S. Dol, Fish and Wildlife Service, Washington, D.C. http://www.fws.gov/wetlands/

#### **PLAT MAP**





#### **PHOTOS**











# **PHOTOS**







#### **PHOTOS**