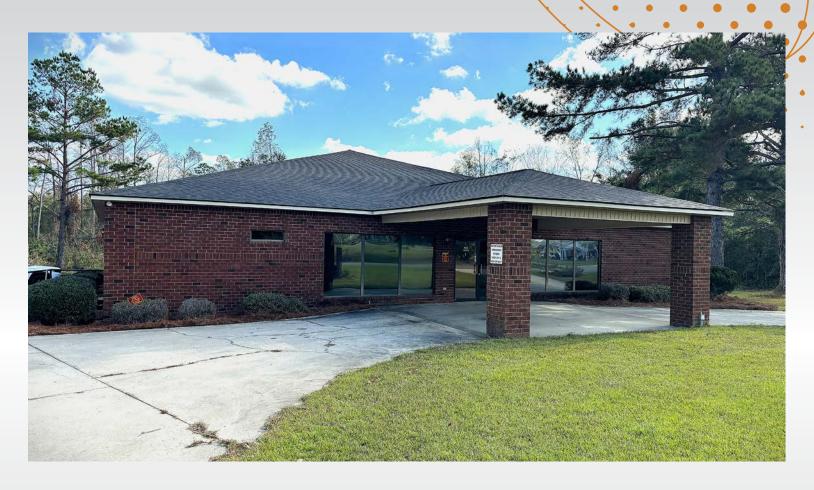

#### **COMMERCIAL OFFICE BUILDING ON 4.15 ACRES**

414 Lugenia Drive Toombs County - Vidalia, GA



**BIDDING ENDS DEC. 4TH** 

Emily Conner, Real Estate Sales Agent 478-595-4710 emilyconner2018@gmail.com



SouthAuction.com





### PROPERTY DETAILS



- Use: Commercial Building / Doctors Office
- 4.15 Acres
- 5,676 sq. ft. building
- Built in 2000
- Features a reception area, 2 waiting areas, nurses station, staff area, 10 exam rooms, 9 offices, 3 bathrooms, a kitchen, and 2 storage rooms
- Paved driveway and parking area with approx. 42 parking spaces
- Recently rented for \$4,500 a month, with plans to increase to \$5,500 a month.



#### LOCATION MAP







## PROPERTY LOCATION





#### **AERIAL MAP**







### TOPOGRAPHY MAP





# WETLANDS MAP





State: Georgia

Location: 32° 12' 16.69, -82° 23'

County: †766mbs
Township: Vidalia-Lyons
Date: 11/19/2024



| Classification Code | Туре                              | Acres |
|---------------------|-----------------------------------|-------|
| PFO1Ch              | Freshwater Fo