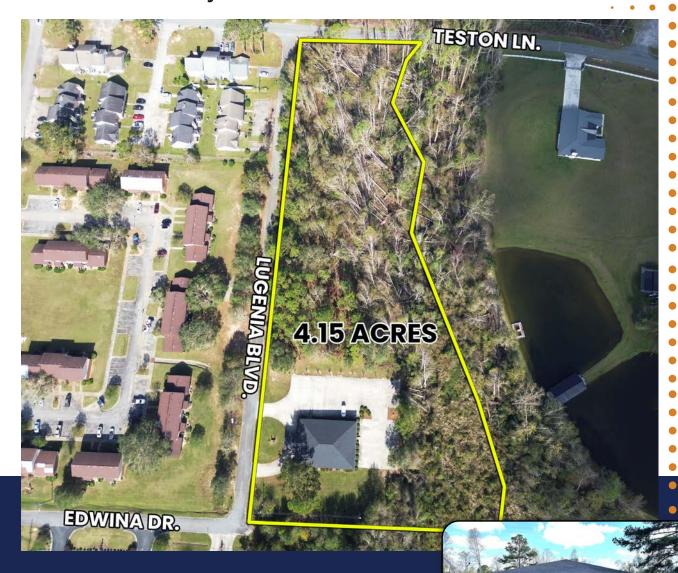

#### **AERIAL MAP**

### PROPERTY DETAILS

- Use: Commercial Building / Doctors Office
- 4.15 Acres
- 5,676 sq. ft. building
- Built in 2000
- Features a reception area, 2 waiting areas, nurses station, staff area, 10 exam rooms, 9 offices, 3 bathrooms, a kitchen, and 2 storage rooms
- Paved driveway and parking area with approx. 42 parking spaces
- Recently rented for \$4,500 a month, with plans to increase to \$5,500 a month.