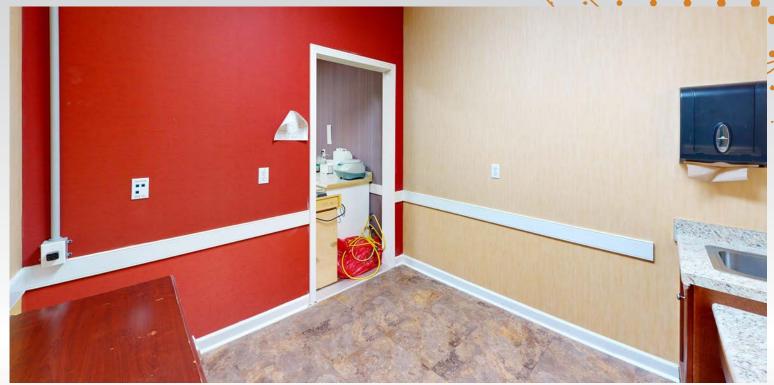

### PROPERTY DETAILS

- Use: Commercial Building / Doctors Office
- 4.15 Acres
- 5,676 sq. ft. building
- Built in 2000
- Features a reception area, 2 waiting areas, nurses station, staff area, 10 exam rooms, 9 offices, 3 bathrooms, a kitchen, and 2 storage rooms
- Paved driveway and parking area with approx. 42 parking spaces
- Recently rented for \$4,500 a month, with plans to increase to \$5,500 a month.

#### **PHOTOS**