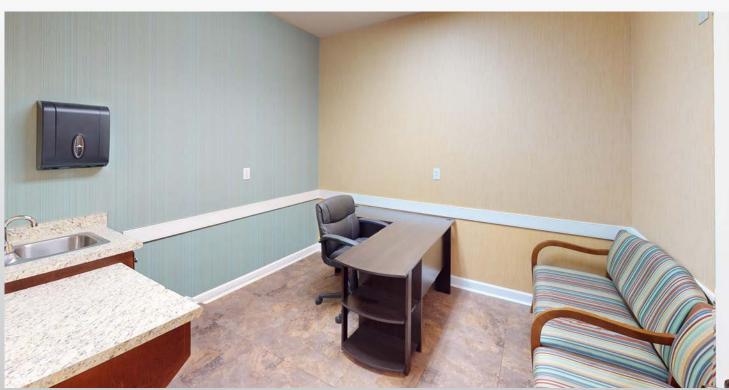

### PROPERTY DETAILS

- Use: Commercial Building / Doctors Office
- 4.15 Acres
- 5,676 sq. ft. building
- Built in 2000
- Features a reception area, 2 waiting areas, nurses station, staff area, 10 exam rooms, 9 offices, 3 bathrooms, a kitchen, and 2 storage rooms
- Paved driveway and parking area with approx. 42 parking spaces
- Recently rented for \$4,500 a month, with plans to increase to \$5,500 a month.

#### **PHOTOS**