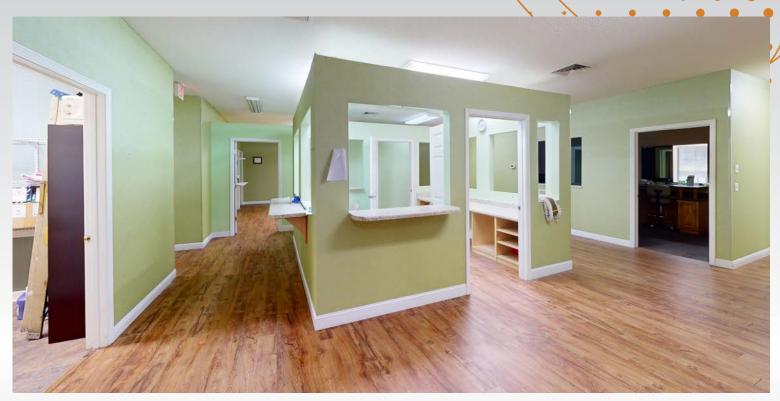

### PROPERTY DETAILS

- Use: Commercial Building / Doctors Office
- 4.15 Acres
- 5,676 sq. ft. building
- Built in 2000
- Features a reception area, 2 waiting areas, nurses station, staff area, 10 exam rooms, 9 offices, 3 bathrooms, a kitchen, and 2 storage rooms
- Paved driveway and parking area with approx. 42 parking spaces
- Recently rented for \$4,500 a month, with plans to increase to \$5,500 a month.

#### **PHOTOS**