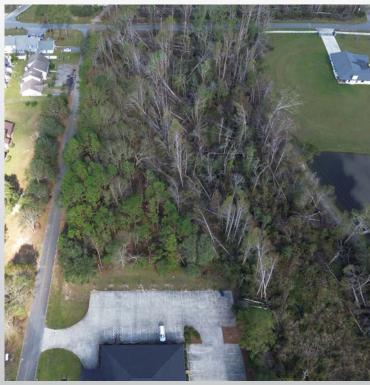

, with plans to increase to \$5,500 a month.



#### LOCATION MAP







## PROPERTY LOCATION





#### **AERIAL MAP**







### TOPOGRAPHY MAP





# WETLANDS MAP





State: Georgia

Location: 32° 12' 16.69, -82° 23'

County: †766mbs
Township: Vidalia-Lyons
Date: 11/19/2024



| Classification Code | Туре                              | Acres |
|---------------------|-----------------------------------|-------|
| PFO1Ch              | Freshwater Forested/Shrub Wetland | 0.74  |
| PFO1Fh              | Freshwater Forested/Shrub Wetland | 0.36  |
|                     | Total Acres                       | 1.10  |

Data Source: National Wetlands Inventory website. U.S. Dol, Fish and Wildlife Service, Washington, D.C. http://www.fws.gov/wetlands/

#### **PLAT MAP**





#### **PHOTOS**











# **PHOTOS**







#### **PHOTOS**