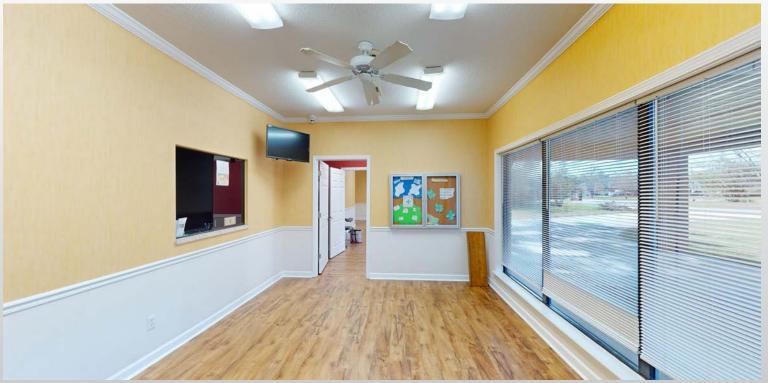

### PROPERTY DETAILS

- Use: Commercial Building / Doctors Office
- 4.15 Acres
- 5,676 sq. ft. building
- Built in 2000
- Features a reception area, 2 waiting areas, nurses station, staff area, 10 exam rooms, 9 offices, 3 bathrooms, a kitchen, and 2 storage rooms
- Paved driveway and parking area with approx. 42 parking spaces
- Recently rented for \$4,500 a month, with plans to increase to \$5,500 a month.

# **PHOTOS**