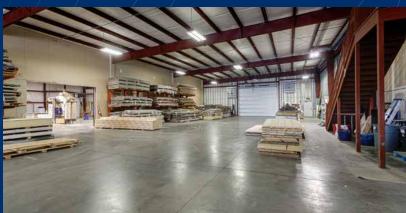

## 360 Quecreek Circle | SMYRNA, TN 37167

360 Quecreek is a 22,261 SF industrial building situated on 1.9 acres in Smyrna, TN. Built in 2016, the property features two (2) dock high doors and two (2) oversized drive-in doors. The two story office, totaling 3,000 SF, has high-end finishes and ample office/showroom space. 360 Quecreek represents a rare opportunity for an owner/user or investor to acquire a high quality industrial building within Nashville's Southeast submarket.

#### PROPERTY HIGHLIGHTS

22,261 SF

2 dock high doors and 2 drive-in doors

16' - 21' Clear Height

Zoning: C-2

1.9 acres

Built in 2016

4 Miles to I-24