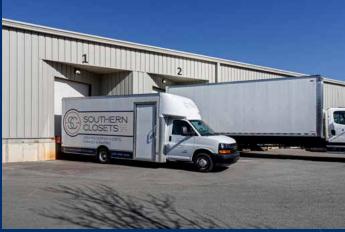

## 360 Quecreek Circle | SMYRNA, TN 37167

360 Quecreek is a 22,261 SF industrial building situated on 1.9 acres in Smyrna, TN. Built in 2016, the property features two (2) dock high doors and two (2) oversized drive-in doors. The two story office, totaling 3,000 SF, has high-end finishes and ample office/showroom space. 360 Quecreek represents a rare opportunity for an owner/user or investor to acquire a high quality industrial building within Nashville's Southeast submarket.

#### PROPERTY HIGHLIGHTS

22,261 SF

2 dock high doors and 2 drive-in doors

16' - 21' Clear Height

Zoning: C-2

1.9 acres

Built in 2016

4 Miles to I-24