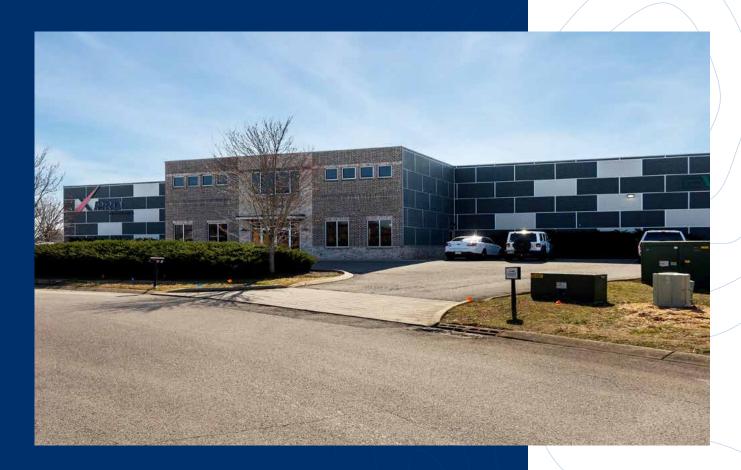

# For Sale 22,261 SF Industrial Building

360 Quecreek Circle | SMYRNA, TN 37167

## 360 Quecreek Circle | SMYRNA, TN 37167

360 Quecreek is a 22,261 SF industrial building situated on 1.9 acres in Smyrna, TN. Built in 2016, the property features two (2) dock high doors and two (2) oversized drive-in doors. The two story office, totaling 3,000 SF, has high-end finishes and ample office/showroom space. 360 Quecreek represents a rare opportunity for an owner/user or investor to acquire a high quality industrial building within Nashville's Southeast submarket.

#### PROPERTY HIGHLIGHTS

22,261 SF

2 dock high doors and 2 drive-in doors

16' - 21' Clear Height

Zoning: C-2

1.9 acres

Built in 2016

4 Miles to I-24