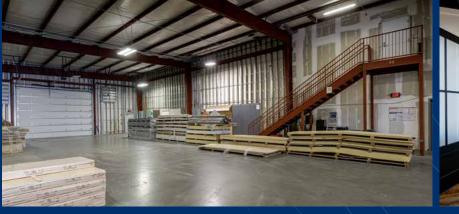

## 360 Quecreek Circle | SMYRNA, TN 37167

360 Quecreek is a 22,261 SF industrial building situated on 1.9 acres in Smyrna, TN. Built in 2016, the property features two (2) dock high doors and two (2) oversized drive-in doors. The two story office, totaling 3,000 SF, has high-end finishes and ample office/showroom space. 360 Quecreek represents a rare opportunity for an owner/user or investor to acquire a high quality industrial building within Nashville's Southeast submarket.

#### PROPERTY HIGHLIGHTS

22,261 SF

2 dock high doors and 2 drive-in doors

16' - 21' Clear Height

Zoning: C-2

1.9 acres

Built in 2016

4 Miles to I-24