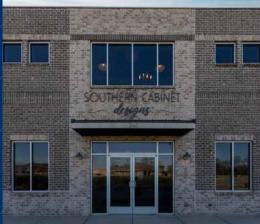

# For Sale 22,261 SF Industrial Building

360 Quecreek Circle | SMYRNA, TN 37167

## 360 Quecreek Circle | SMYRNA, TN 37167

360 Quecreek is a 22,261 SF industrial building situated on 1.9 acres in Smyrna, TN. Built in 2016, the property features two (2) dock high doors and two (2) oversized drive-in doors. The two story office, totaling 3,000 SF, has high-end finishes and ample office/showroom space. 360 Quecreek represents a rare opportunity for an owner/user or investor to acquire a high quality industrial building within Nashville's Southeast submarket.