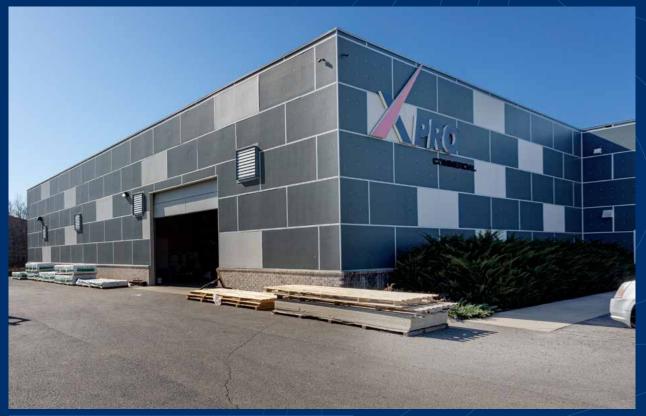

## 360 Quecreek Circle | SMYRNA, TN 37167

360 Quecreek is a 22,261 SF industrial building situated on 1.9 acres in Smyrna, TN. Built in 2016, the property features two (2) dock high doors and two (2) oversized drive-in doors. The two story office, totaling 3,000 SF, has high-end finishes and ample office/showroom space. 360 Quecreek represents a rare opportunity for an owner/user or investor to acquire a high quality industrial building within Nashville's Southeast submarket.

#### PROPERTY HIGHLIGHTS

22,261 SF

2 dock high doors and 2 drive-in doors

16' - 21' Clear Height

Zoning: C-2

1.9 acres

Built in 2016

4 Miles to I-24