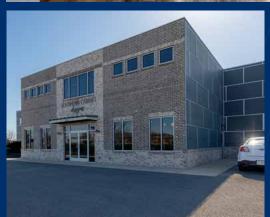

## 360 Quecreek Circle | SMYRNA, TN 37167

360 Quecreek is a 22,261 SF industrial building situated on 1.9 acres in Smyrna, TN. Built in 2016, the property features two (2) dock high doors and two (2) oversized drive-in doors. The two story office, totaling 3,000 SF, has high-end finishes and ample office/showroom space. 360 Quecreek represents a rare opportunity for an owner/user or investor to acquire a high quality industrial building within Nashville's Southeast submarket.

#### PROPERTY HIGHLIGHTS

22,261 SF

2 dock high doors and 2 drive-in doors

16' - 21' Clear Height

Zoning: C-2

1.9 acres

Built in 2016

4 Miles to I-24