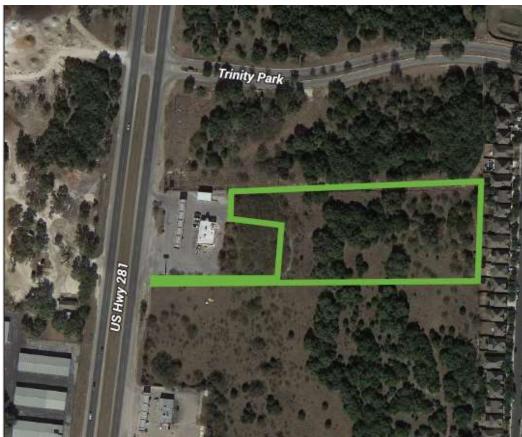

### **PROPERTY OVERVIEW**

4.35 Acres for Sale or Lease

### **PROPERTY HIGHLIGHTS**

- Only C-3 Zoned site on 281 N. with sewer to the site New ALTA Survey Clean Phase I
- Great visability and access to 281 Directly Between 1604 and HWY 46
- · Level with limited site work required
- Easement to access Trinity Park
- Adjacent to HEB owned Land
- Across 281 from future ACCD Campus and new retail developement and Rebecca Creek
- Also will consider lease of up to 3 years