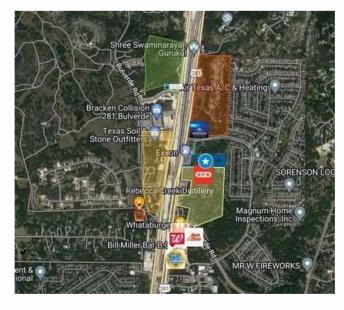

26950 US Highway, San Antonio, TX 78260

### **PROPERTY OVERVIEW**

4.35 Acres for Sale or Lease

### **PROPERTY HIGHLIGHTS**

- Only C-3 Zoned site on 281 N. with sewer to the site New ALTA Survey Clean Phase I
- Great visability and access to 281 Directly Between 1604 and HWY 46
- · Level with limited site work required
- Easement to access Trinity Park
- Adjacent to HEB owned Land
- Across 281 from future ACCD Campus and new retail developement and Rebecca Creek
- Also will consider lease of up to 3 years