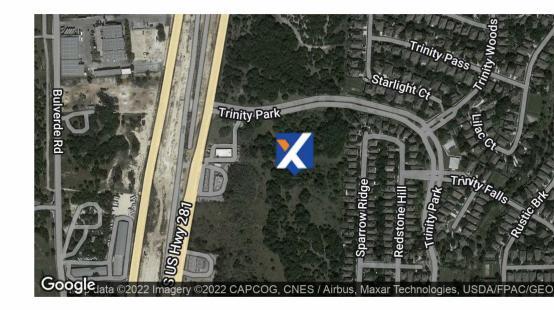

26950 US Highway, San Antonio, TX 78260

### **PROPERTY HIGHLIGHTS**

- Only C-3 Zoned site on 281 N. with sewer to the site New ALTA Survey Clean Phase I
- Great visability and access to 281 Directly Between 1604 and HWY 46
- · Level with limited site work required
- Easement to access Trinity Park
- Adjacent to HEB owned Land
- Across 281 from future ACCD Campus and new retail developement and Rebecca Creek
- Also will consider lease of up to 3 years