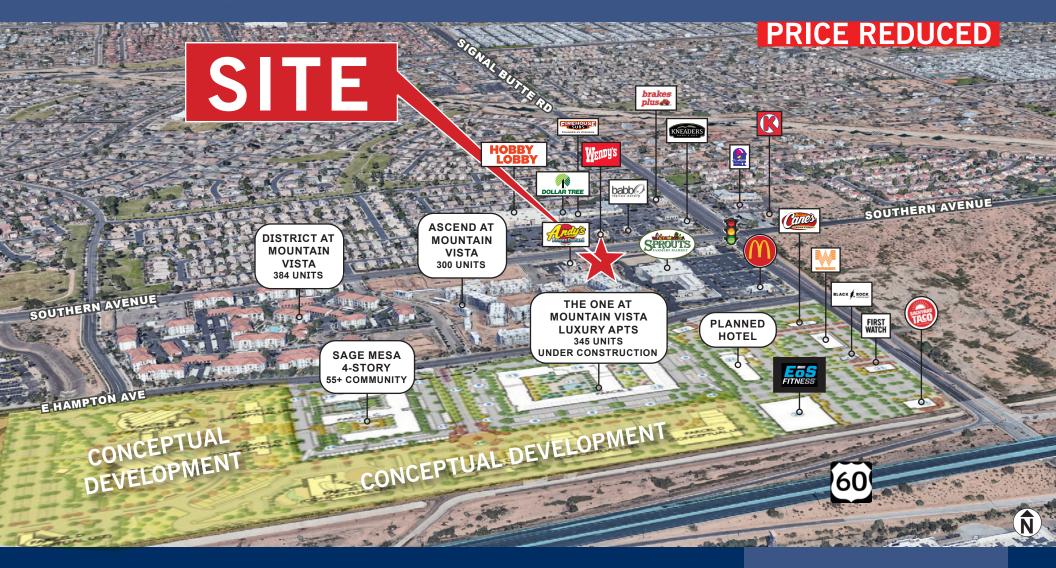

# MOUNTAIN VISTA MARKETPLACE W SWC SOUTHERN AVE & SIGNAL BUTTE RD

Mesa, Arizona 85027

Join Andy's Frozen Custard in this dynamic retail pocket of the East Valley.

Ken Elmer D 480.522.2778 M 480.818.2142 kelmer@cpiaz.com

### LAND FOR SALE

- Mountain Vista Marketplace
- Mixed-Use Commercial/
  Residential Development
  Currently Under Construction

- Lot Size: ±25,296 SF
- Frontage on Southern Ave
- Zoning: LC, Limited Commercial
- Sale Price: \$714,612

### Mountain **Vista**

#### LAND FOR SALE

3-MILES

Mountain Vista mixed-use development is an exceptional venture featuring an impressive expanse of over 130,000 square feet dedicated to commercial spaces. Highlighting this dynamic locale is a visionary blueprint for a 4-story Hotel that promises unrivaled experiences, complemented by the thoughtfully planned DHI Communities MF Development boasting 300 units.

Nestled in close proximity to the recently unveiled Sprouts shopping center, this development enjoys the constant flow of a vibrant community, attracting an average of over 38,000 visitors each month. Situated just across from The Shoppes at Parkwood Ranch, a busy hub anchored by Hobby Lobby, this destination witnesses a steady footfall of more than 63,000 visits per month.