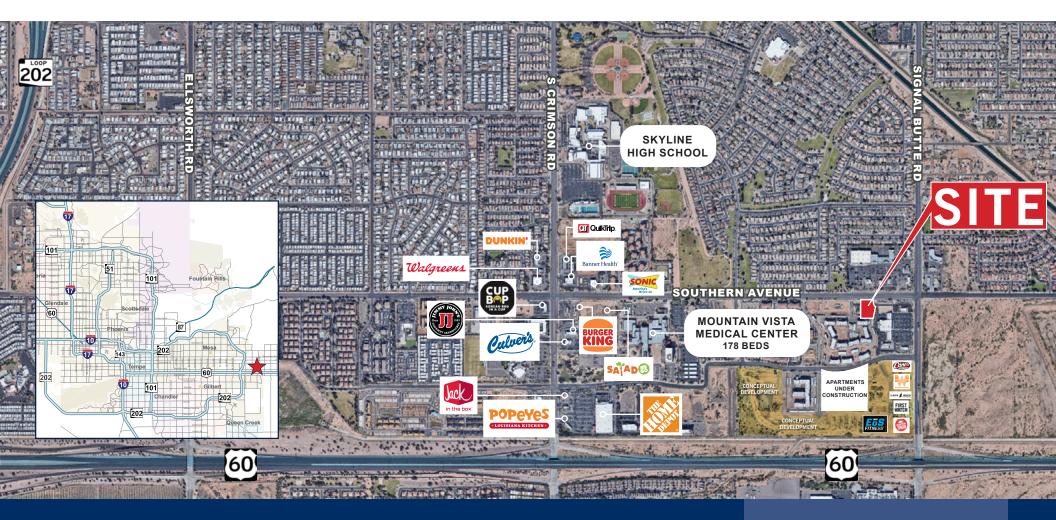

# MOUNTAIN VISTA MARKETPLACE W SWC SOUTHERN AVE & SIGNAL BUTTE RD

Mesa, Arizona 85027

Join Andy's Frozen Custard in this dynamic retail pocket of the East Valley.

Ken Elmer D 480.522.2778 M 480.818.2142 kelmer@cpiaz.com

### Mountain **Vista**

Nestled in close proximity to the recently unveiled Sprouts shopping center, this development enjoys the constant flow of a vibrant community, attracting an average of over 38,000 visitors each month. Situated just across from The Shoppes at Parkwood Ranch, a busy hub anchored by Hobby Lobby, this destination witnesses a steady footfall of more than 63,000 visits per month.