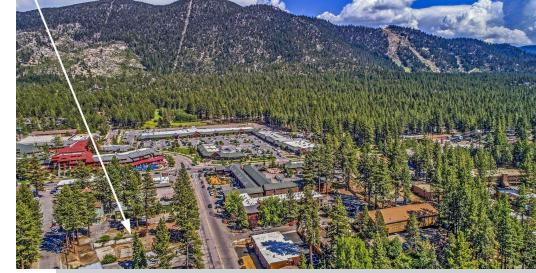

## 965 Park Ave - Land for Development

965 Park Ave, South Lake Tahoe, CA 96150

### **Property Highlights**

- +/- 21,220 sq. ft. developable parcel in the Tourist Core Area
- 21 TAUs with +/-15,657 sq. ft. of existing coverage.
- Situated in an Opportunity Zone created by the recently passed Tax Cuts and Jobs Act on December 22, 2017
- Mixed use zoning allows for 15,657 sf total existing Class 7 coverage