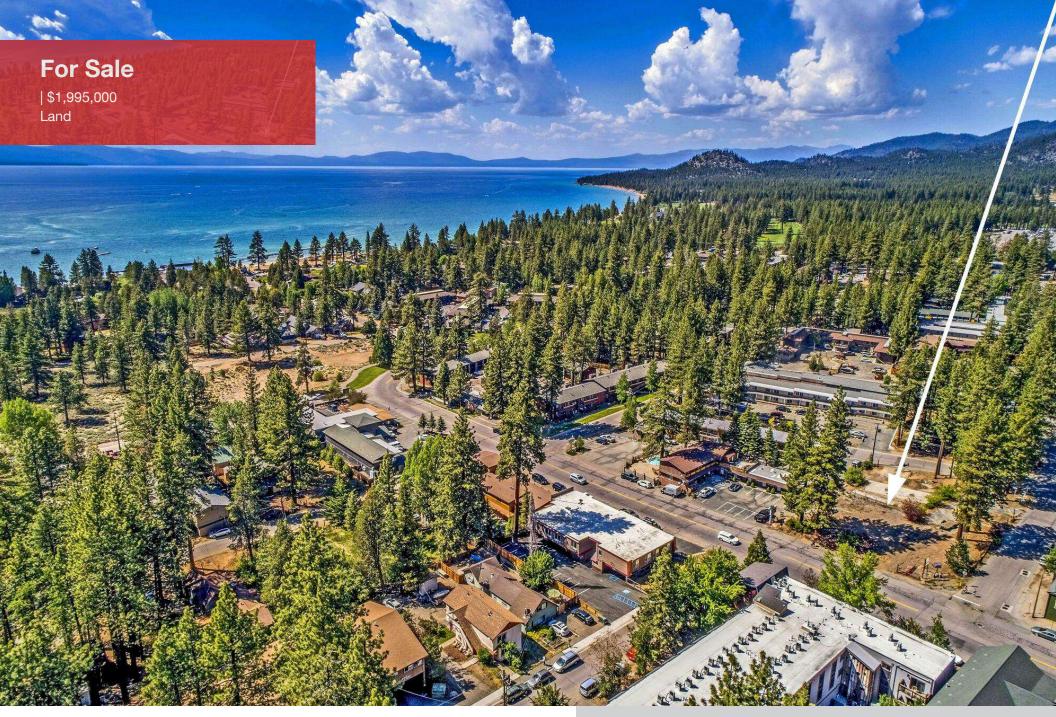

## 965 Park Ave - Land for Development

965 Park Ave, South Lake Tahoe, CA 96150

### **Property Highlights**

- +/- 21,220 sq. ft. developable parcel in the Tourist Core Area
- 21 TAUs with +/-15,657 sq. ft. of existing coverage.
- Situated in an Opportunity Zone created by the recently passed Tax Cuts and Jobs Act on December 22, 2017
- Mixed use zoning allows for 15,657 sf total existing Class 7 coverage

For Sale

Land

**N**Tahoe Sierra

We obtained the information above from sources we believe to be reliable. However, we have not verified its accuracy and make no guarantee, warranty or representation about it. It is submitted subject to the possibility of errors, omissions, change of price, rental or other conditions, prior sale, lease or financing, or withdrawal without notice. We include projections, opinions, assumptions or estimates for example only, and they may not represent current or future performance of the property. You and your tax and legal advisors should conduct your own investigation of the property and transaction.