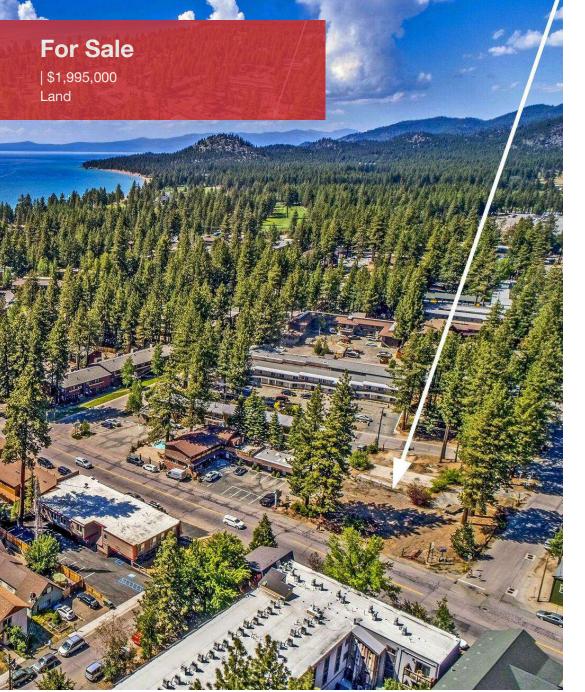

## 965 Park Ave - Land for Development

965 Park Ave, South Lake Tahoe, CA 96150

### **Property Highlights**

- +/- 21,220 sq. ft. developable parcel in the Tourist Core Area
- 21 TAUs with +/-15,657 sq. ft. of existing coverage.
- Situated in an Opportunity Zone created by the recently passed Tax Cuts and Jobs Act on December 22, 2017
- Mixed use zoning allows for 15,657 sf total existing Class 7 coverage

For Sale

|\$1,995,000 Land

We obtained the information above from sources we believe to be reliable. However, we have not verified its accuracy and make no guarantee, warranty or representation about it. It is submitted subject to the possibility of errors, omissions, change of price, rental or other conditions, prior sale, lease or financing, or withdrawal without notice. We include projections, opinions, assumptions or estimates for example only, and they may not represent current or future performance of the property. You and your tax and legal advisors should conduct your own investigation of the property and transaction.