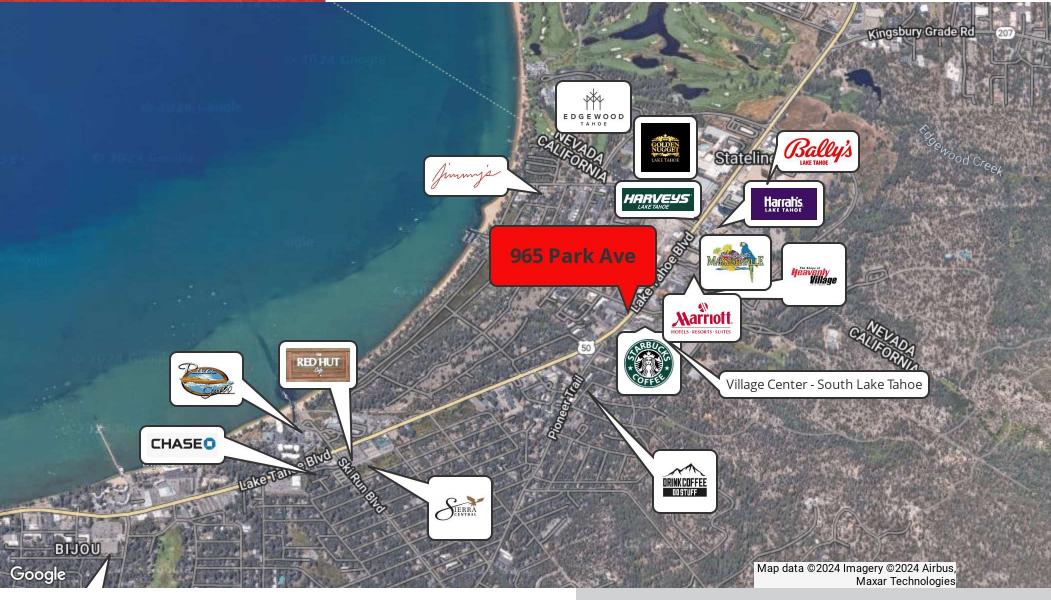

## 965 Park Ave - Land for Development

965 Park Ave, South Lake Tahoe, CA 96150