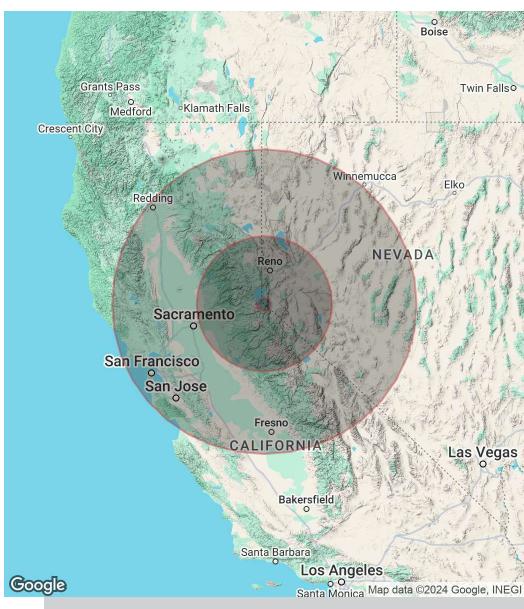

#### **Offering Summary**

| <b>\$1,995,000</b><br>Sale Price |           | <b>\$93.47</b><br>Price Per SF    |            |
|----------------------------------|-----------|-----------------------------------|------------|
| <b>0.49 Acres</b><br>Land Size   |           | +/-21 TAU's<br>Development Rights |            |
| Demographics                     | 8 Miles   | 80 Miles                          | 180 Miles  |
| Total Households                 | 16,312    | 754,658                           | 5,314,469  |
| Total Population                 | 36,440    | 1,993,910                         | 15,064,566 |
| Average HH Income                | \$124,231 | \$123,934                         | \$150,208  |

#### **Population** 8 Miles 80 Miles 180 Miles **Total Population** 36.440 1.993.910 15.064.566 Average Age 44 42 40 Average Age (Male) 44 42 39 Average Age (Female) 44 43 41 **Households & Income** 8 Miles 80 Miles 180 Miles **Total Households** 16.312 754.658 5.314.469 # of Persons per HH 2.2 2.6 2.8 Average HH Income \$124.231 \$123.934 \$150.208 Average House Value \$865,785 \$627,848 \$897,375