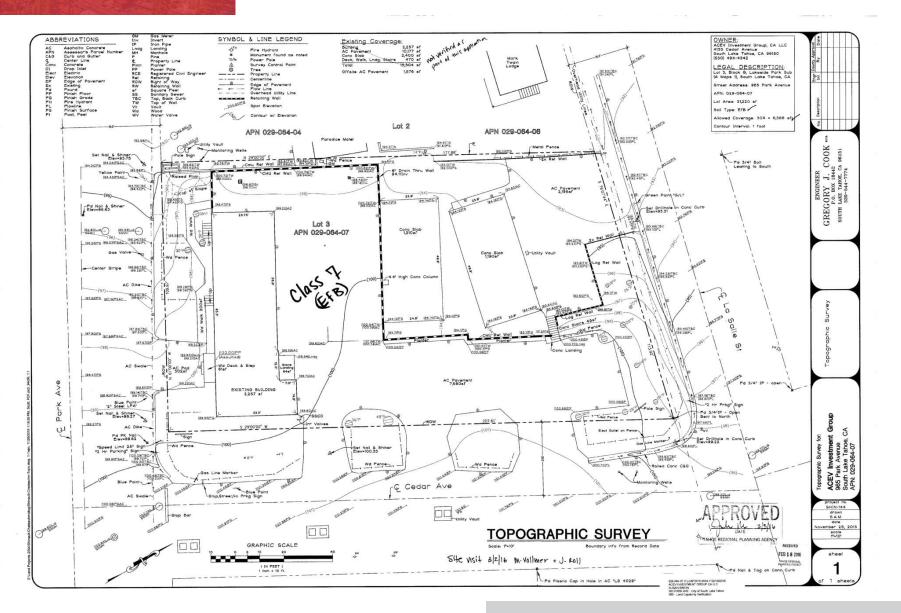

### **Property Highlights**

- +/- 21,220 sq. ft. developable parcel in the Tourist Core Area
- 21 TAUs with +/-15,657 sq. ft. of existing coverage.
- Situated in an Opportunity Zone created by the recently passed Tax Cuts and Jobs Act on December 22, 2017
- Mixed use zoning allows for 15,657 sf total existing Class 7 coverage