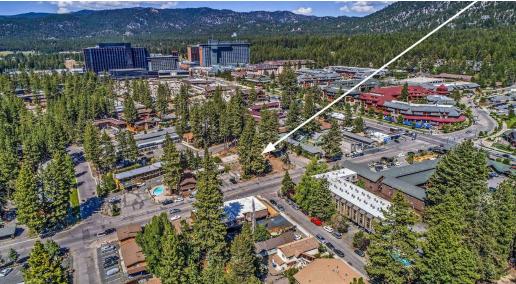

## 965 Park Ave - Land for Development

965 Park Ave, South Lake Tahoe, CA 96150

### **Property Highlights**

- +/- 21,220 sq. ft. developable parcel in the Tourist Core Area
- 21 TAUs with +/-15,657 sq. ft. of existing coverage.
- Situated in an Opportunity Zone created by the recently passed Tax Cuts and Jobs Act on December 22, 2017
- Mixed use zoning allows for 15,657 sf total existing Class 7 coverage

|\$1,995,000 Land