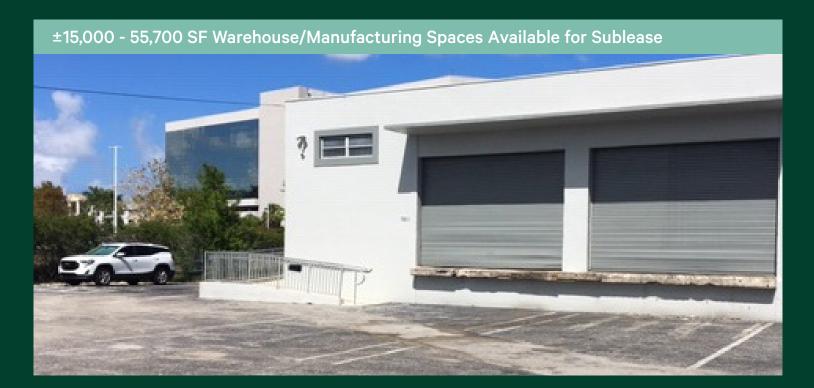

# Fort Lauderdale Manufacturing Facility

700 NW 57th Ct. Fort Lauderdale, FL 33309

## **Property Description**

Excellent manufacturing facility located just West of I-95 and South of Cypress Creek Road in Fort Lauderdale. The property features a total of 5 dock-high doors. The property consists of two suites ( $\pm40,000$  SF/ $\pm15,700$  SF) which can be demised up to a total of  $\pm55,700$  SF. The  $\pm40,000$  suite contains office space totaling  $\pm2,800$  SF while the  $\pm15,700$  suite contains  $\pm1,200$  of office space. All suites feature 14' clear ceiling height and 3 phase power.

#### **Property Highlights**

- Two available suites:
  - ±40,000 SF total, ±2,800 SF of office space, and 3 dock-high doors
  - 2. ±15,700 SF total, ±1,200 SF of office space, and 2 dock-high doors
- 14' Clear ceiling height

- 5 Dock doors total
- 3-phase power
- 35 Total parking spaces
- Prime location in the heart of Ft. Lauderdale
- Lease Rate: ±40,000 SF Suite \$15.00 PSF IG / ±15,700 SF Suite - \$15.95 PSF IG