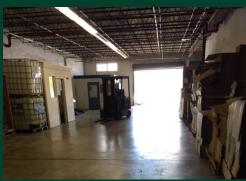

$\pm15,700$  SF) which can be demised up to a total of  $\pm55,700$  SF. The  $\pm40,000$  suite contains office space totaling  $\pm2,800$  SF while the  $\pm15,700$  suite contains  $\pm1,200$  of office space. All suites feature 14' clear ceiling height and 3 phase power.

#### **Property Highlights**

- Two available suites:
  - ±40,000 SF total, ±2,800 SF of office space, and 3 dock-high doors
  - 2. ±15,700 SF total, ±1,200 SF of office space, and 2 dock-high doors
- 14' Clear ceiling height

- 5 Dock doors total
- 3-phase power
- 35 Total parking spaces
- Prime location in the heart of Ft. Lauderdale
- Lease Rate: ±40,000 SF Suite \$15.00 PSF IG / ±15,700 SF Suite - \$15.95 PSF IG

## Survey



#### 700 1110 07 111 Ot. | 1 011 Education 1 E 00

### **Additional Photos**













## Location



## **Contact Me**

#### Helen Weissman

First Vice President +1 954 394 4807

helen.weissman@cbre.com

© 2024 CBRE, Inc. All rights reserved. This information has been obtained from sources believed reliable, but has not been verified for accuracy or completeness. You should conduct a careful, independent investigation of the property and verify all information. Any reliance on this information is solely at your own risk. CBRE and the CBRE logo are service marks of CBRE, Inc. All other marks displayed on this document are the property of their respective owners, and the use of such logos does not imply any affiliation with or endorsement of CBRE. Photos herein are the property of their respective owners. Use of these images without the express written consent of the owner