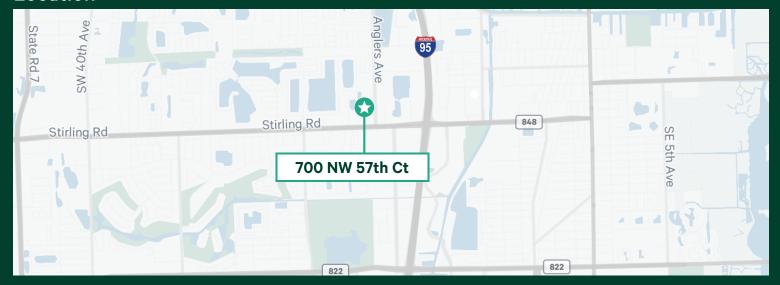

# Fort Lauderdale Manufacturing Facility

700 NW 57th Ct. Fort Lauderdale, FL 33309

## Location