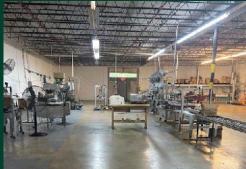

## **Property Description**

Excellent manufacturing facility located just West of I-95 and South of Cypress Creek Road in Fort Lauderdale. The property features a total of 5 dock-high doors. The property consists of two suites ( $\pm40,000$  SF/ $\pm15,700$  SF) which can be demised up to a total of  $\pm55,700$  SF. The  $\pm40,000$  suite contains office space totaling  $\pm2,800$  SF while the  $\pm15,700$  suite contains  $\pm1,200$  of office space. All suites feature 14' clear ceiling height and 3 phase power.

#### **Property Highlights**

- Two available suites:
  - ±40,000 SF total, ±2,800 SF of office space, and 3 dock-high doors
  - 2. ±15,700 SF total, ±1,200 SF of office space, and 2 dock-high doors
- 14' Clear ceiling height

### **Additional Photos**