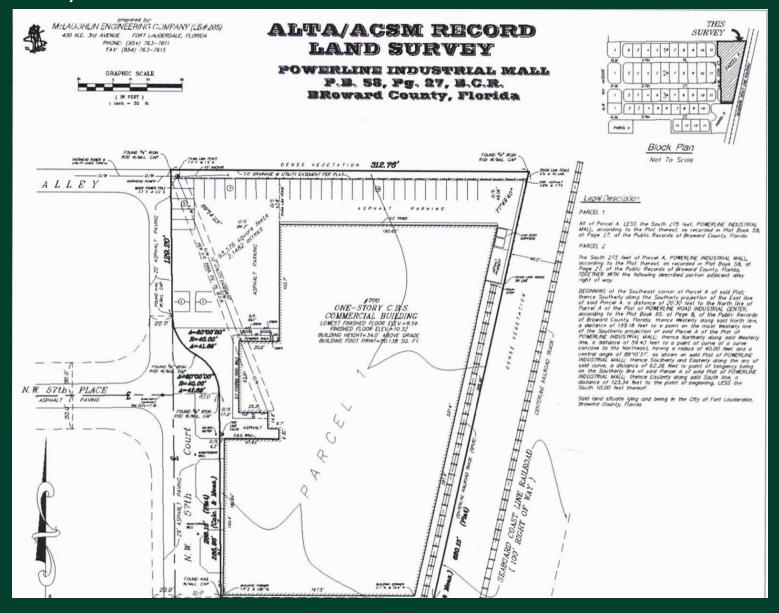

tures a total of 5 dock-high doors. The property consists of two suites ( $\pm40,000$  SF/ $\pm15,700$  SF) which can be demised up to a total of  $\pm55,700$  SF. The  $\pm40,000$  suite contains office space totaling  $\pm2,800$  SF while the  $\pm15,700$  suite contains  $\pm1,200$  of office space. All suites feature 14' clear ceiling height and 3 phase power.

#### **Property Highlights**

- Two available suites:
  - ±40,000 SF total, ±2,800 SF of office space, and 3 dock-high doors
  - 2. ±15,700 SF total, ±1,200 SF of office space, and 2 dock-high doors
- 14' Clear ceiling height

- 5 Dock doors total
- 3-phase power
- 35 Total parking spaces
- Prime location in the heart of Ft. Lauderdale
- Lease Rate: ±40,000 SF Suite \$15.00 PSF IG / ±15,700 SF Suite - \$15.95 PSF IG

## Survey



#### 700 1110 07 111 Ot. | 1 011 Education 1 E 00

### **Additional Photos**













## Location



## **Contact Me**

#### Helen Weissman

First Vice President +1 954 394 4807

helen.weissman@cbre.com

© 2024 CBRE, Inc. All rights reserved. This information has been obtained from sources believed reliable, but has not been verified for accuracy or completeness. You should conduct a careful, independent investigation of the property and verify all information. Any reliance on this information is solely at your own risk. CBRE and the CBRE logo are service marks of CBRE, Inc. All other marks displayed on this document are the property of their respective owners, and the use of such logos does not imply any affiliation with or endorsement of CBRE. Photos herein are the property of thei