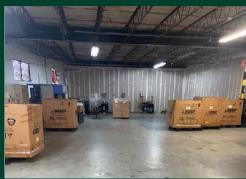

F/ $\pm15,700$  SF) which can be demised up to a total of  $\pm55,700$  SF. The  $\pm40,000$  suite contains office space totaling  $\pm2,800$  SF while the  $\pm15,700$  suite contains  $\pm1,200$  of office space. All suites feature 14' clear ceiling height and 3 phase power.

#### **Property Highlights**

- Two available suites:
  - ±40,000 SF total, ±2,800 SF of office space, and 3 dock-high doors
  - 2. ±15,700 SF total, ±1,200 SF of office space, and 2 dock-high doors
- 14' Clear ceiling height

- 5 Dock doors total
- 3-phase power
- 35 Total parking spaces
- Prime location in the heart of Ft. Lauderdale
- Lease Rate: ±40,000 SF Suite \$15.00 PSF IG / ±15,700 SF Suite - \$15.95 PSF IG

## Survey



#### 700 1110 07 111 Ot. | 1 011 Education 1 E 00

### **Additional Photos**













## Location



## **Contact Me**

#### Helen Weissman

First Vice President +1 954 394 4807

helen.weissman@cbre.com

© 2024 CBRE, Inc. All rights reserved. This information has been obtained from sources believed reliable, but has not been verified for accuracy or completeness. You should conduct a careful, independent investigation of the property and verify all information. Any reliance on this information is solely at your own risk. CBRE and the CBRE logo are service marks of CBRE, Inc. All other marks displayed on this document are the property of their respective owners, and the use of such logos does not imply any affiliation with or endorsement of CBRE. Photos herein are the property of their respective owners. Use of these images without the express written consent of the owne