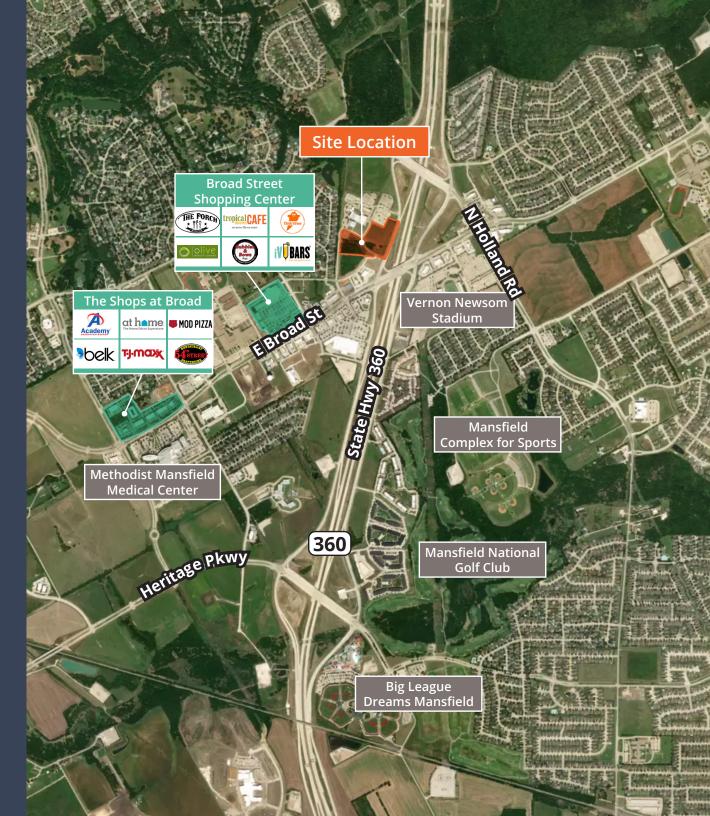

#### Site overview

- 12.65 AC commercial parcel
- Potential for shared parking with church property
- Easy highway accessibility to TX-360 and Hwy 287
- Currently zoned for Church uses with freeway overlay zone
- City is supportive of commercial, non-residential uses

1201 TX-360 | Mansfield, TX 76063