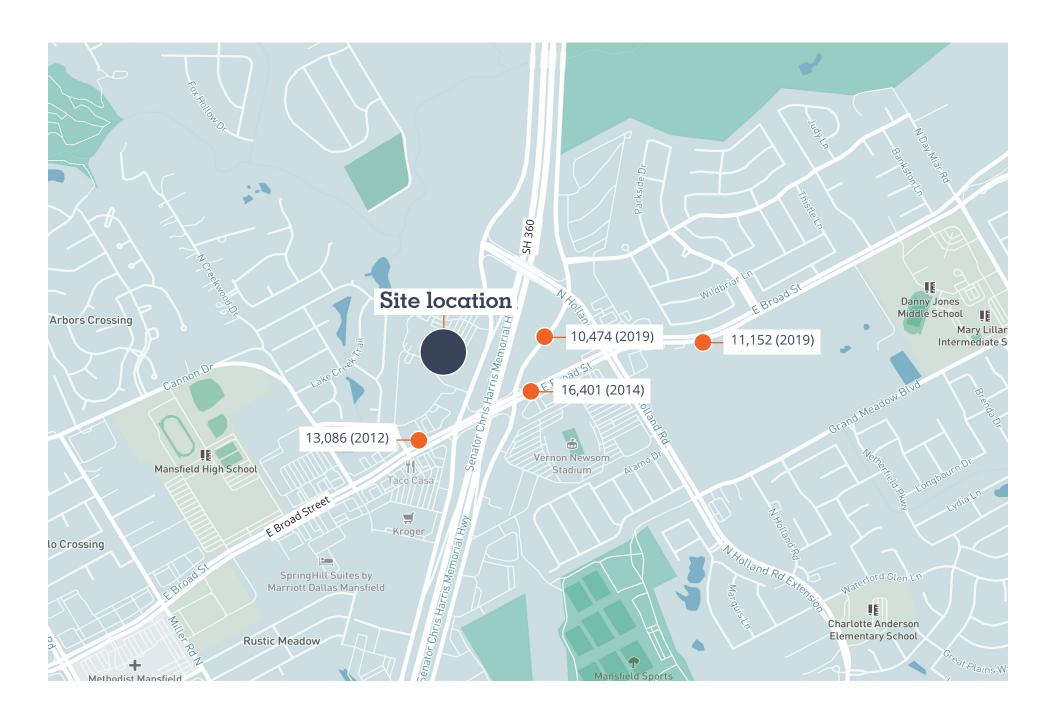

tions within 5 miles 33.1

miles to Dallas Love Field Airport

## Demographics





#### **AREA PROFILE**



Population

75,848



Average Annual Household Income

\$117,219



Median Home Value

\$279,200



Median Age

35.9

Information from worldpopulationreview.com

### Surrounding developments

#### **APARTMENTS**

20+ options including:

The Landing at Mansfield Cedar Point The Elliot The Sydney Aurora Watson Branch Album Mansfield Reveal Lake Ridge Mansfield on the Green The Atwell Towne Crossing

#### **HOME BUILDERS**

20+ options including:

Boyd Custom Homes
Lakeland Custom Homes
First Texas Homes
Mansfield Custom Homes
Coventry Homes-South Pointe
Grand Homes-Bower Ranch
Skyline Homes of Mansfield
Drees Custom Homes
Rockingham Estates
Ladera Mansfield



### **Traffic Counts**



### Survey











Get more information

Michael Kennedy +1 214 269 3142 michael.kennedy@avisonyoung.com Langston Sutcliffe +1 214 912 4344 langston.sutcliffe@partnersrealestate.com