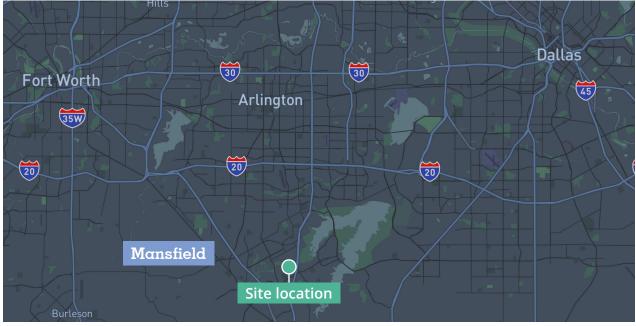

#### About Mansfield

Located about 30 minutes south of Arlington, Mansfield is a city located in the Tarrant County region of the Dallas Fort Worth Metroplex. Mansfield has a rich history, culture, and a small town charm. Mansfield provides ample opportunity and is the perfect location for land owners to take advantage of the booming industry and growing population.

#### Location

22.8
miles to
DFW Airport

10+

lodging options within 5 miles

10+

parks + attractions within 5 miles 35+

restaurant options within 5 miles 33.1

miles to Dallas Love Field Airport