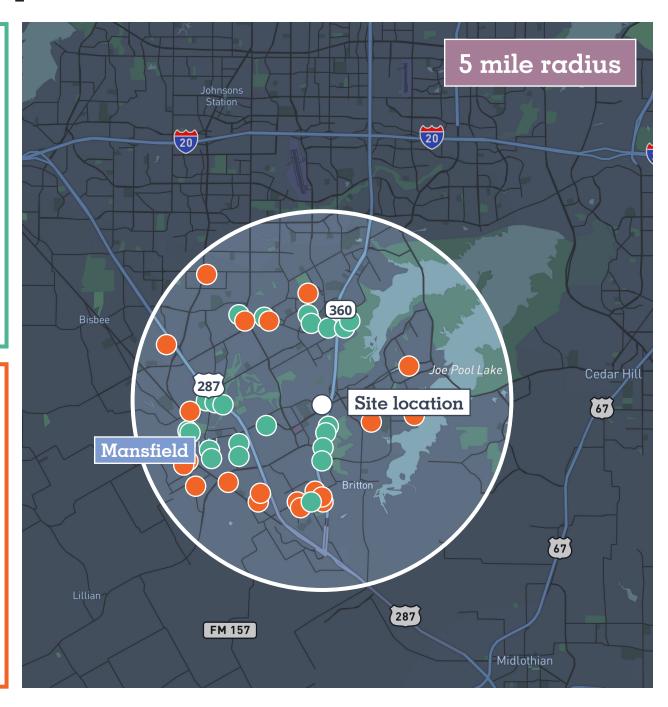

#### Location

22.8
miles to
DFW Airport

10+

lodging options within 5 miles

10+

parks + attractions within 5 miles 35+

restaurant options within 5 miles 33.1

miles to Dallas Love Field Airport

### Surrounding developments

#### **APARTMENTS**

20+ options including:

The Landing at Mansfield Cedar Point The Elliot The Sydney Aurora Watson Branch Album Mansfield Reveal Lake Ridge Mansfield on the Green The Atwell Towne Crossing

#### **HOME BUILDERS**

20+ options including:

Boyd Custom Homes
Lakeland Custom Homes
First Texas Homes
Mansfield Custom Homes
Coventry Homes-South Pointe
Grand Homes-Bower Ranch
Skyline Homes of Mansfield
Drees Custom Homes
Rockingham Estates
Ladera Mansfield