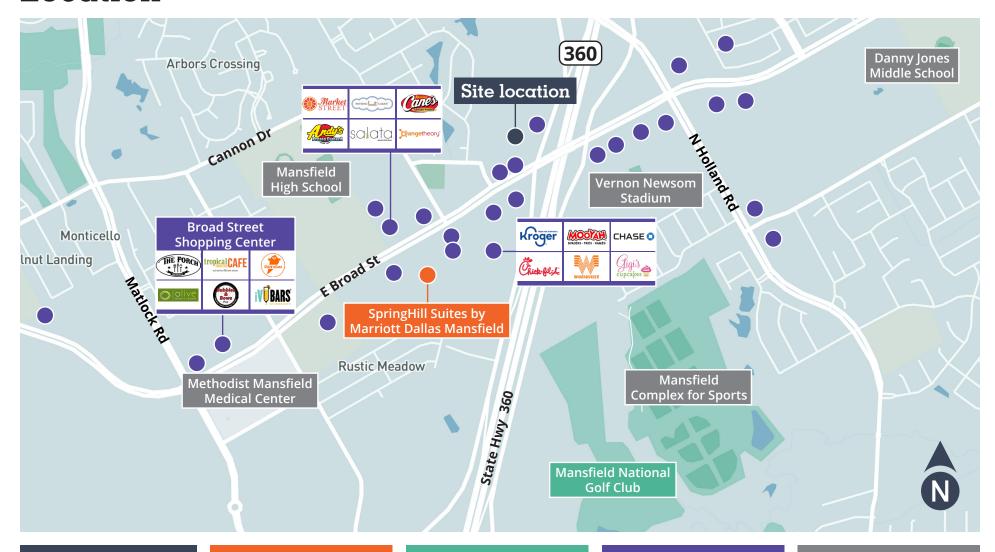

### Surrounding developments

#### **APARTMENTS**

20+ options including:

The Landing at Mansfield Cedar Point The Elliot The Sydney Aurora Watson Branch Album Mansfield Reveal Lake Ridge Mansfield on the Green The Atwell Towne Crossing

#### **HOME BUILDERS**

20+ options including:

Boyd Custom Homes
Lakeland Custom Homes
First Texas Homes
Mansfield Custom Homes
Coventry Homes-South Pointe
Grand Homes-Bower Ranch
Skyline Homes of Mansfield
Drees Custom Homes
Rockingham Estates
Ladera Mansfield