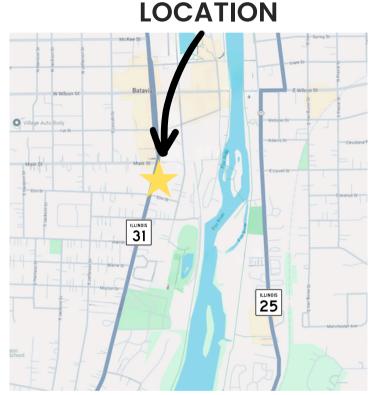

### **High Traffic Area**

Great location close to Downtown Batavia off Rt. 31 with over 16,000 VPD