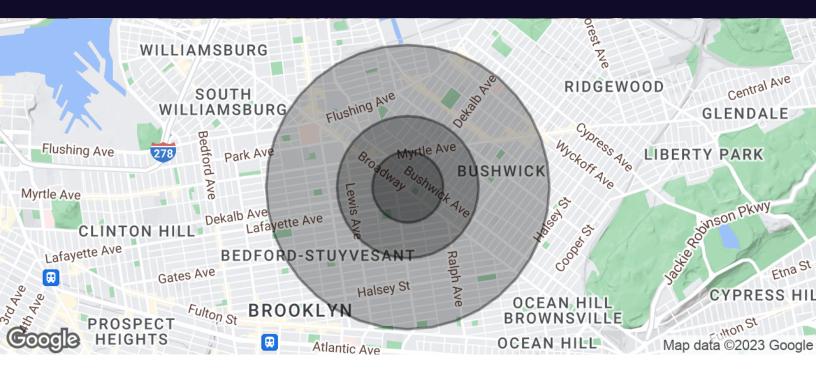

| Population           | 0.25 Miles | 0.5 Miles | 1 Mile  |
|----------------------|------------|-----------|---------|
| Total Population     | 11,320     | 46,269    | 187,037 |
| Average Age          | 32.2       | 32.0      | 32.9    |
| Average Age (Male)   | 31.1       | 30.7      | 31.3    |
| Average Age (Female) | 32.7       | 33.1      | 34.2    |

| Households & Income | 0.25 Miles | 0.5 Miles | 1 Mile    |
|---------------------|------------|-----------|-----------|
| Total Households    | 4,773      | 19,294    | 78,555    |
| # of Persons per HH | 2.4        | 2.4       | 2.4       |
| Average HH Income   | \$75,887   | \$79,460  | \$78,459  |
| Average House Value | \$746,023  | \$605,608 | \$601,155 |