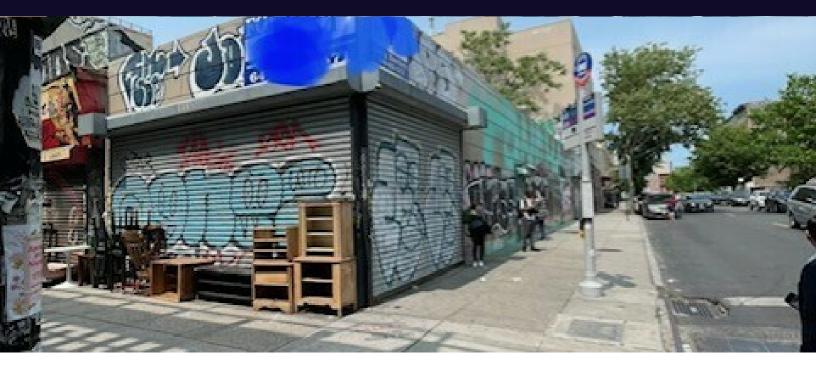

# Retail Property For Sale1115 Broadway Brooklyn, NY 11221

| Offering Summary |             |  |
|------------------|-------------|--|
| Sale Price:      | \$2,100,000 |  |
| Building Size:   | 2,250 SF    |  |
| Available SF:    |             |  |
| Lot Size:        | 2,250 SF    |  |
| Number of Units: | 2           |  |
| Price / SF:      | \$933.33    |  |
| Year Built:      | 1931        |  |
| Renovated:       | 2021        |  |
| Zoning:          | R6, C2-3    |  |
| Market:          | Bushwick    |  |

# **Property Overview**

Corner Commercial Property for sale. Perfect for investors or builders. High visibility area • 2 storefronts totaling 2,250 sf. Close to J, M & Z trains. R6, C2-3 Zoning.

# **Property Highlights**

- High Visbility Corner
- 2 Storefronts
- Close to J,M &Z subway lines
- R6, C2-3 Zoning