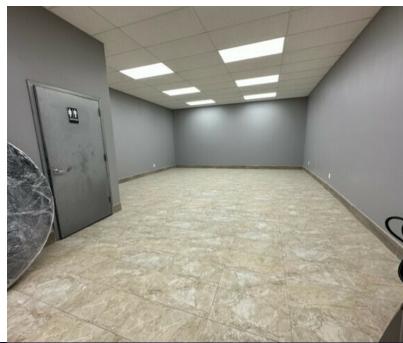

# **Property Overview**

Corner Commercial Property for sale. Perfect for investors or builders. High visibility area • 2 storefronts totaling 2,250 sf. Close to J, M & Z trains. R6, C2-3 Zoning.

# **Property Highlights**

- High Visbility Corner
- 2 Storefronts
- Close to J,M &Z subway lines
- R6, C2-3 Zoning