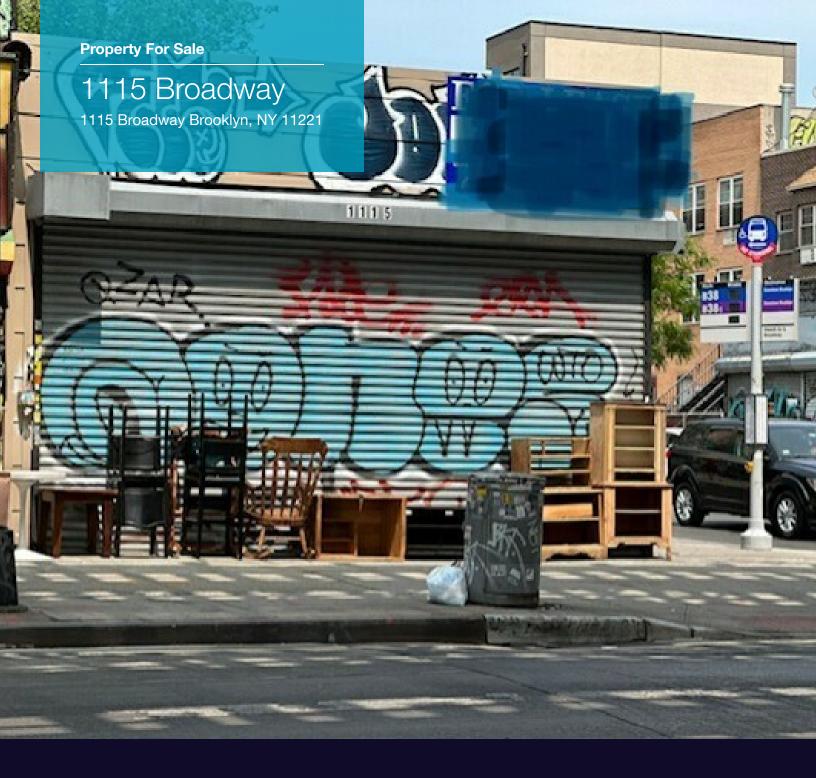

# Retail Property For Sale1115 Broadway Brooklyn, NY 11221

| Offering Summary |             |  |
|------------------|-------------|--|
| Sale Price:      | \$2,100,000 |  |
| Building Size:   | 2,250 SF    |  |
| Available SF:    |             |  |
| Lot Size:        | 2,250 SF    |  |
| Number of Units: | 2           |  |
| Price / SF:      | \$933.33    |  |
| Year Built:      | 1931        |  |
| Renovated:       | 2021        |  |
| Zoning:          | R6, C2-3    |  |
| Market:          | Bushwick    |  |

# **Property Overview**

Corner Commercial Property for sale. Perfect for investors or builders. High visibility area • 2 storefronts totaling 2,250 sf. Close to J, M & Z trains. R6, C2-3 Zoning.

# **Property Highlights**

- High Visbility Corner
- 2 Storefronts
- Close to J,M &Z subway lines
- R6, C2-3 Zoning