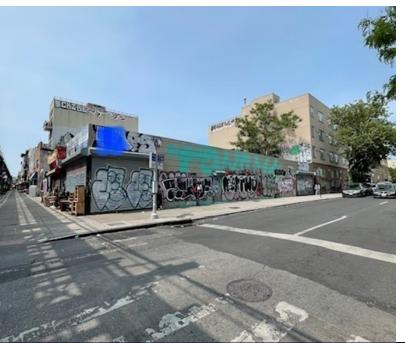

# Retail Property For Sale1115 Broadway Brooklyn, NY 11221

| Offering Summary |             |  |
|------------------|-------------|--|
| Sale Price:      | \$2,100,000 |  |
| Building Size:   | 2,250 SF    |  |
| Available SF:    |             |  |
| Lot Size:        | 2,250 SF    |  |
| Number of Units: | 2           |  |
| Price / SF:      | \$933.33    |  |
| Year Built:      | 1931        |  |
| Renovated:       | 2021        |  |
| Zoning:          | R6, C2-3    |  |
| Market:          | Bushwick    |  |

# **Property Overview**

Corner Commercial Property for sale. Perfect for investors or builders. High visibility area • 2 storefronts totaling 2,250 sf. Close to J, M & Z trains. R6, C2-3 Zoning.

# **Property Highlights**

- High Visbility Corner
- 2 Storefronts
- Close to J,M &Z subway lines
- R6, C2-3 Zoning