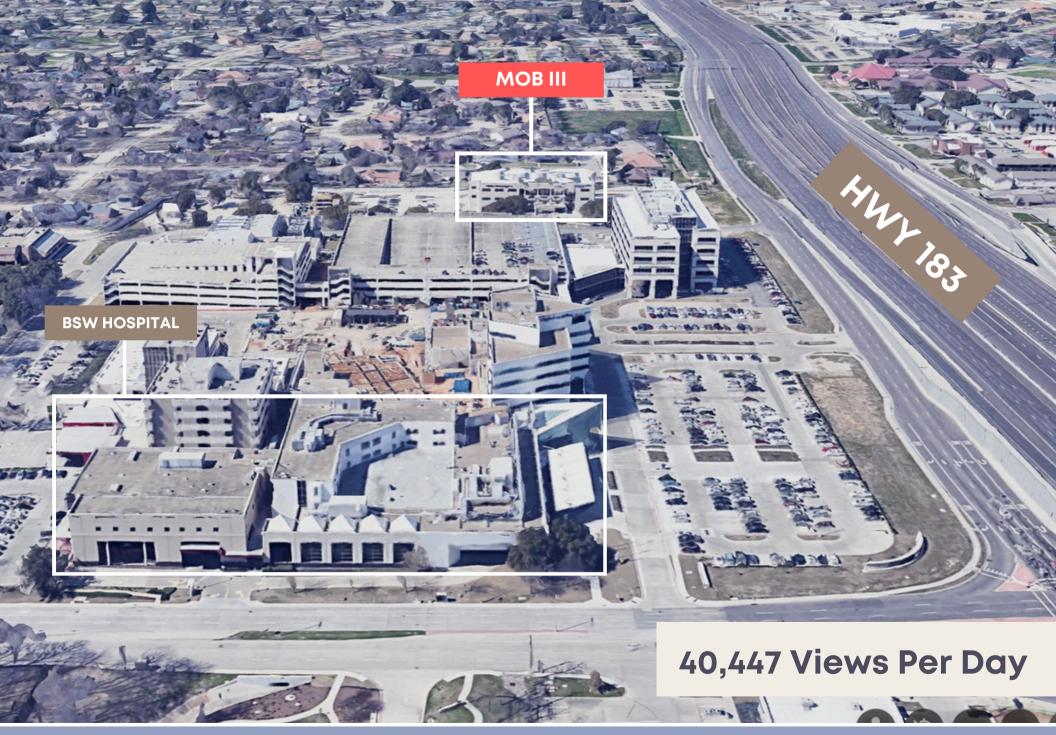

## The Perks:

- 58,400 SF Class A Medical Office Building
- Located on the Baylor Scott & White Irving Campus
- Monument Signage Available
- 5:1,000 SF Surface Parking
- 10 Min Drive to DFW Airport
- Excellent Frontage off of Hwy. 183
- Centrally Located in the Mid-Cities
- Key Tenants Include Dallas Nephrology Associates, Health Texas Provider Network, Arlington Orthopedic Associates, and Touchstone Imaging