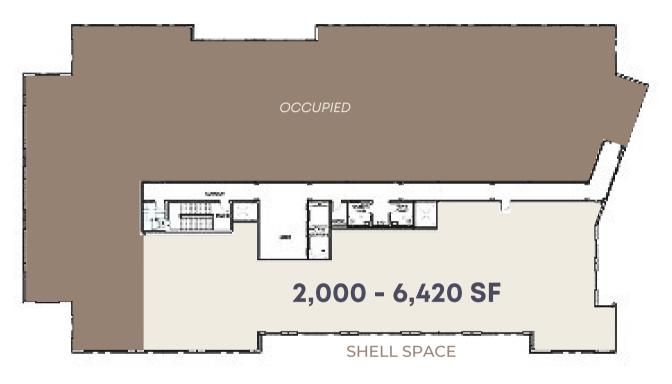

## The Perks:

- 58,400 SF Class A Medical Office Building
- Located on the Baylor Scott & White Irving Campus
- Monument Signage Available
- 5:1,000 SF Surface Parking
- 10 Min Drive to DFW Airport
- Excellent Frontage off of Hwy. 183
- Centrally Located in the Mid-Cities
- Key Tenants Include Dallas Nephrology Associates, Health Texas Provider Network, Arlington Orthopedic Associates, and Touchstone Imaging