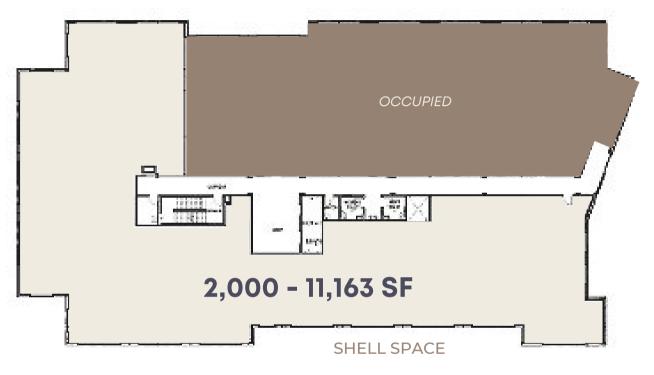

## The Perks:

- 58,400 SF Class A Medical Office Building
- Located on the Baylor Scott & White Irving Campus
- Monument Signage Available
- 5:1,000 SF Surface Parking
- 10 Min Drive to DFW Airport
- Excellent Frontage off of Hwy. 183
- Centrally Located in the Mid-Cities
- Key Tenants Include Dallas Nephrology Associates, Health Texas Provider Network, Arlington Orthopedic Associates, and Touchstone Imaging