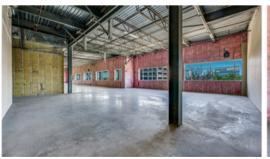

## The Perks:

- 58,400 SF Class A Medical Office Building
- Located on the Baylor Scott & White Irving Campus
- Monument Signage Available
- 5:1,000 SF Surface Parking
- 10 Min Drive to DFW Airport
- Excellent Frontage off of Hwy. 183
- Centrally Located in the Mid-Cities
- Key Tenants Include Dallas Nephrology Associates, Health Texas Provider Network, Arlington Orthopedic Associates, and Touchstone Imaging