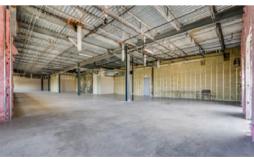

## The Perks:

- 58,400 SF Class A Medical Office Building
- Located on the Baylor Scott & White Irving Campus
- Monument Signage Available
- 5:1,000 SF Surface Parking
- 10 Min Drive to DFW Airport
- Excellent Frontage off of Hwy. 183
- Centrally Located in the Mid-Cities
- Key Tenants Include Dallas Nephrology Associates, Health Texas Provider Network, Arlington Orthopedic Associates, and Touchstone Imaging