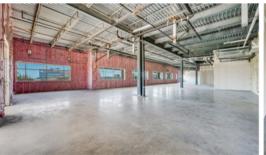

## The Perks:

- 58,400 SF Class A Medical Office Building
- Located on the Baylor Scott & White Irving Campus
- Monument Signage Available
- 5:1,000 SF Surface Parking
- 10 Min Drive to DFW Airport
- Excellent Frontage off of Hwy. 183
- Centrally Located in the Mid-Cities
- Key Tenants Include Dallas Nephrology Associates, Health Texas Provider Network, Arlington Orthopedic Associates, and Touchstone Imaging