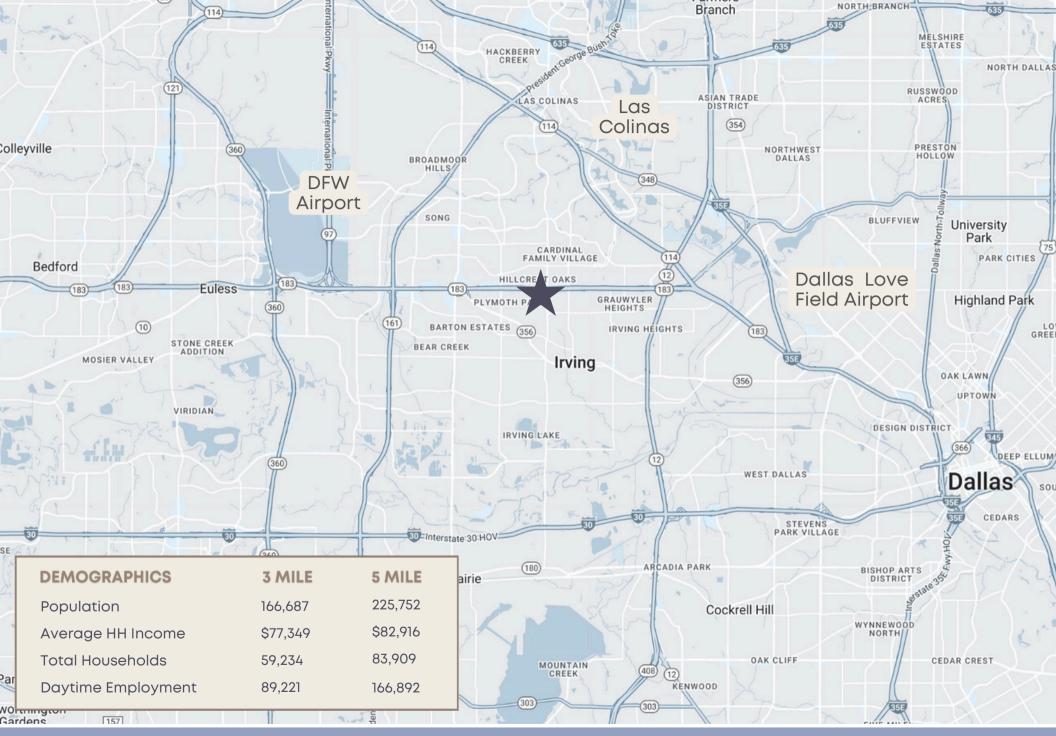

2005 W PARK DRIVE | IRVING, TX 75061

## The Perks:

- 58,400 SF Class A Medical Office Building
- Located on the Baylor Scott & White Irving Campus
- Monument Signage Available
- 5:1,000 SF Surface Parking
- 10 Min Drive to DFW Airport
- Excellent Frontage off of Hwy. 183
- Centrally Located in the Mid-Cities
- Key Tenants Include Dallas Nephrology Associates, Health Texas Provider Network, Arlington Orthopedic Associates, and Touchstone Imaging