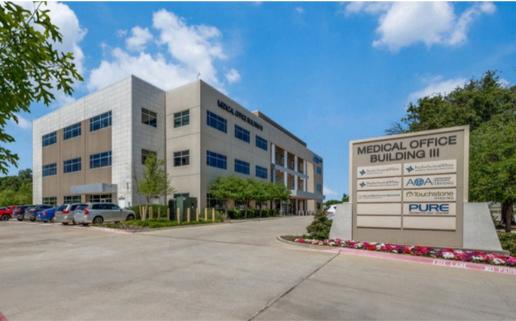

2005 W PARK DRIVE | IRVING, TX 75061

## The Perks:

- 58,400 SF Class A Medical Office Building
- Located on the Baylor Scott & White Irving Campus
- Monument Signage Available
- 5:1,000 SF Surface Parking
- 10 Min Drive to DFW Airport
- Excellent Frontage off of Hwy. 183
- Centrally Located in the Mid-Cities
- Key Tenants Include Dallas Nephrology Associates, Health Texas Provider Network, Arlington Orthopedic Associates, and Touchstone Imaging