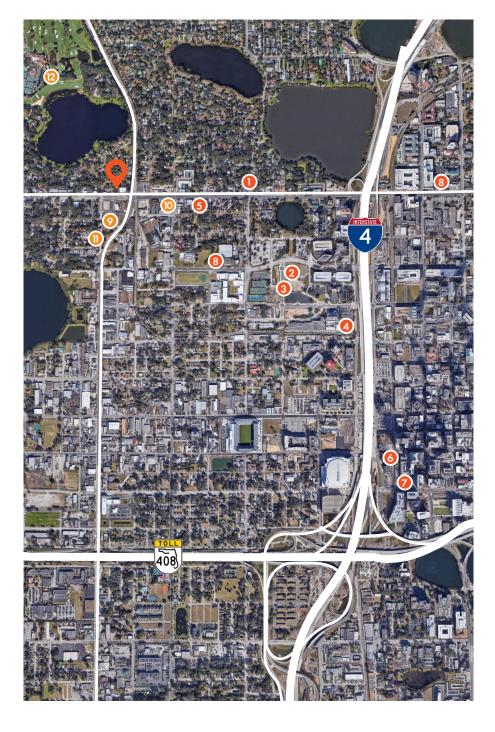

#### **LOCATION**

Country Club Executive Center has excellent visibility and easy access to and from I-4.

#### **RESTAURANTS**

- Bulgogi House Korean
- Qdoba Mexican Eats
- The Monroe
- 4 Grilled Cheezus
- 6 Mama's Cheesesteak
- Super Rico
- Latin Square Cuisine
- 1 Tavern Bar & Grill

#### **RETAIL/CONVENIENCE**

- Wawa
- 7-Eleven
- PNC Bank ATM
- 2 Country Club of Orlando

FOR MORE INFORMATION, PLEASE CONTACT:

KEVIN WILL | 407.458.5888 Senior Associate Kevin.Will@foundrycommercial.com Licensed Real Estate Broker