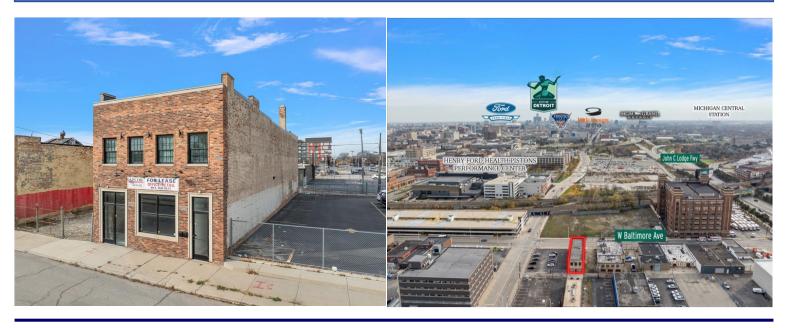

## FOR SALE

## 820 W. BALTIMORE DETROIT, MICHIGAN

\*BRAND-NEW 6,450 SQUARE FOOT TWO (2) STORY MIXED-USE BUILDING IN NEW CENTER AREA

- \*FIRST FLOOR: 1,660 SQUARE FEET OF RETAIL/OFFICE PLUS ATTACHED TWO (2) CAR GARAGE OF 1625 SQUARE FEET
- \*SECOND FLOOR: UNIT 1: TWO (2) BEDROOM TWO (2) BATH 1,184 SQUARE FEET UNIT 2: TWO (2) BEDROOM TWO (2) BATH 1,315 SQUARE FEET
- \*BASEMENT: 3,225 SQUARE FEET (NOT INCLUDED IN OVERALL SQUARE FOOTAGE)
- \*ASKING PRICE: \$1,200,000.00

## \*GREAT ACCESS TO LODGE & I-75

The information contained in this document has been obtained through various sources – all outside of Skyline Property Group, Inc. Skyline Property Group, Inc. makes no representation as to the accuracy of the information contained in this document. Instead, all purchasers/potential purchasers, tenants/potential tenants must engage in due diligence to be certain that they are fully aware, through their own sources, of all applicable data and information related to this property. The purchaser and/or potential Pranats hereby acknowledge that they release Skyline Property Group, Inc., along with its owners, employees and agents, from any and all liability related to the information contained in this document. All purchasers and/or potential purchasers or Tenants and/or potential Pranats hereby acknowledge that adequate consideration is given for this release.