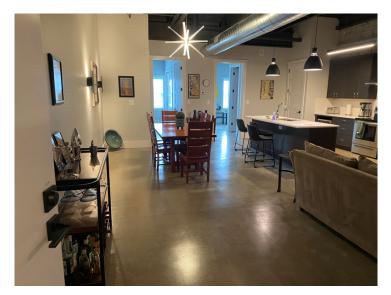

## 820 W. BALTIMORE DETROIT, MICHIGAN

\*BRAND-NEW 6,450 SQUARE FOOT TWO (2) STORY MIXED-USE BUILDING IN NEW CENTER AREA

- \*FIRST FLOOR: 1,660 SQUARE FEET OF RETAIL/OFFICE PLUS ATTACHED TWO (2) CAR GARAGE OF 1625 SQUARE FEET
- \*SECOND FLOOR: UNIT 1: TWO (2) BEDROOM TWO (2) BATH 1,184 SQUARE FEET UNIT 2: TWO (2) BEDROOM TWO (2) BATH 1,315 SQUARE FEET
- \*BASEMENT: 3,225 SQUARE FEET (NOT INCLUDED IN OVERALL SQUARE FOOTAGE)
- \*ASKING PRICE: \$1,200,000.00