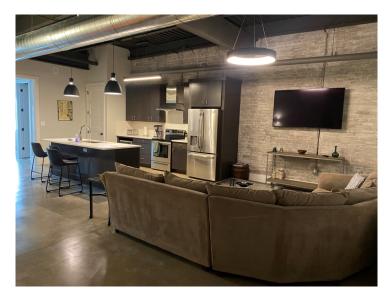

## 820 W. BALTIMORE DETROIT, MICHIGAN

\*BRAND-NEW 6,450 SQUARE FOOT TWO (2) STORY MIXED-USE BUILDING IN NEW CENTER AREA

- \*FIRST FLOOR: 1,660 SQUARE FEET OF RETAIL/OFFICE PLUS ATTACHED TWO (2) CAR GARAGE OF 1625 SQUARE FEET
- \*SECOND FLOOR: UNIT 1: TWO (2) BEDROOM TWO (2) BATH 1,184 SQUARE FEET UNIT 2: TWO (2) BEDROOM TWO (2) BATH 1,315 SQUARE FEET
- \*BASEMENT: 3,225 SQUARE FEET (NOT INCLUDED IN OVERALL SQUARE FOOTAGE)
- \*ASKING PRICE: \$1,200,000.00