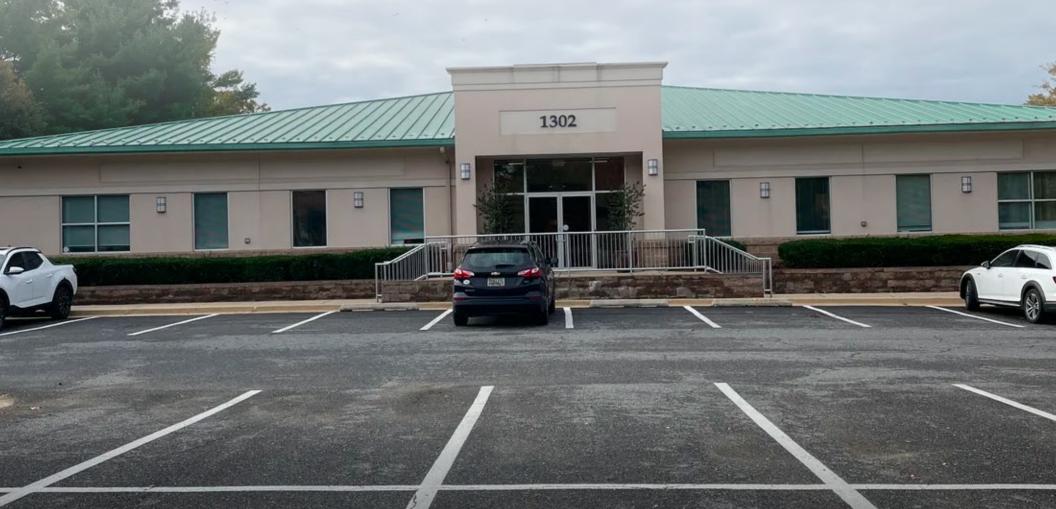

#### **PROPERTY DESCRIPTION**

Beautifully appointed suite with 4 glass door and windowed offices in a serene lake setting. Join other professionals and medical practices such as wealth management, wellness and family care practices.

#### **HIGHLIGHTS**

- Suite J: 1,280 SF
- Ample Parking
- Kitchenette, private bathroom, LVT flooring, carpet in the offices, glass office doors and wood moulding
- 1st floor suite near rear of the building, close to handicap accessible entrance
- Multiple signage options
- Exposure opportunity from the neighboring Brightwood Senior Living
- Close to amenities such as Dunkin Donuts, Exxon and US Post Office