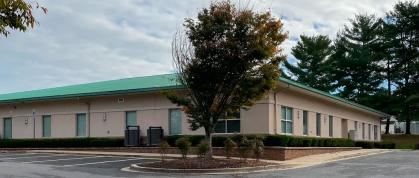

#### **PROPERTY DESCRIPTION**

Beautifully appointed suite with 4 glass door and windowed offices in a serene lake setting. Join other professionals and medical practices such as wealth management, wellness and family care practices.

#### **HIGHLIGHTS**

- Suite J: 1,280 SF
- Ample Parking
- Kitchenette, private bathroom, LVT flooring, carpet in the offices, glass office doors and wood moulding
- 1st floor suite near rear of the building, close to handicap accessible entrance
- Multiple signage options
- Exposure opportunity from the neighboring Brightwood Senior Living
- Close to amenities such as Dunkin Donuts, Exxon and US Post Office