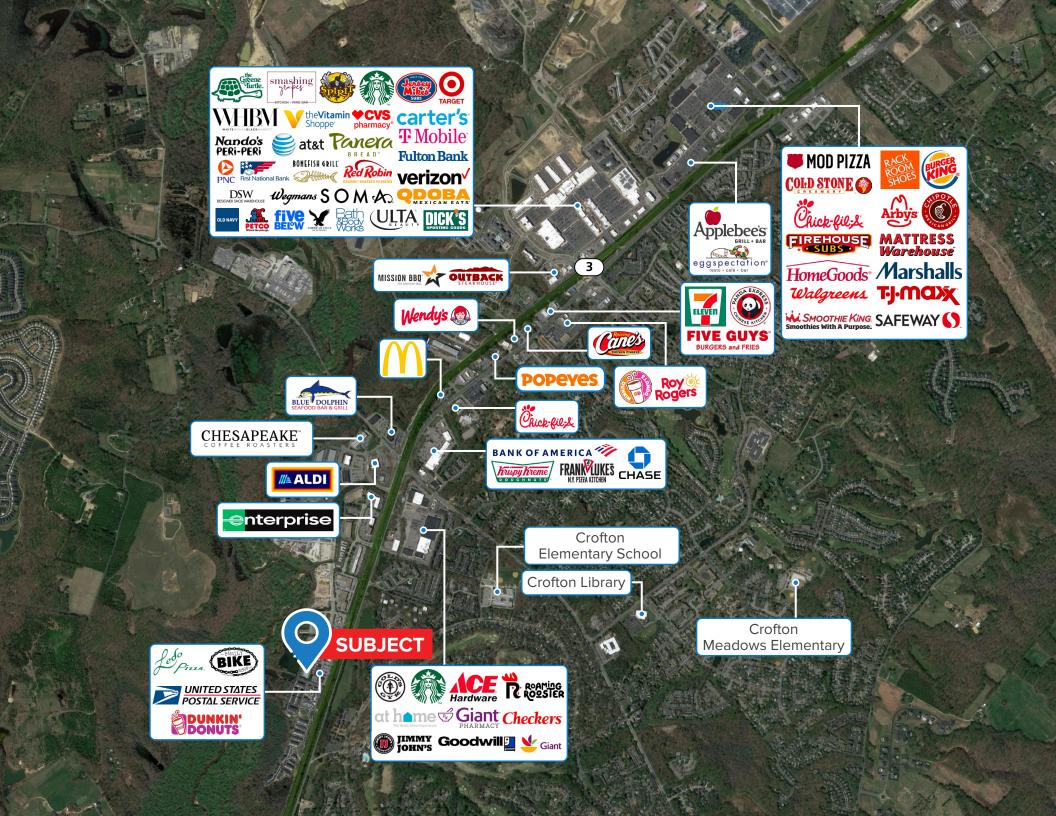

#### **HIGHLIGHTS**

- Suite J: 1,280 SF
- Ample Parking
- Kitchenette, private bathroom, LVT flooring, carpet in the offices, glass office doors and wood moulding
- 1st floor suite near rear of the building, close to handicap accessible entrance
- Multiple signage options
- Exposure opportunity from the neighboring Brightwood Senior Living
- Close to amenities such as Dunkin Donuts, Exxon and US Post Office