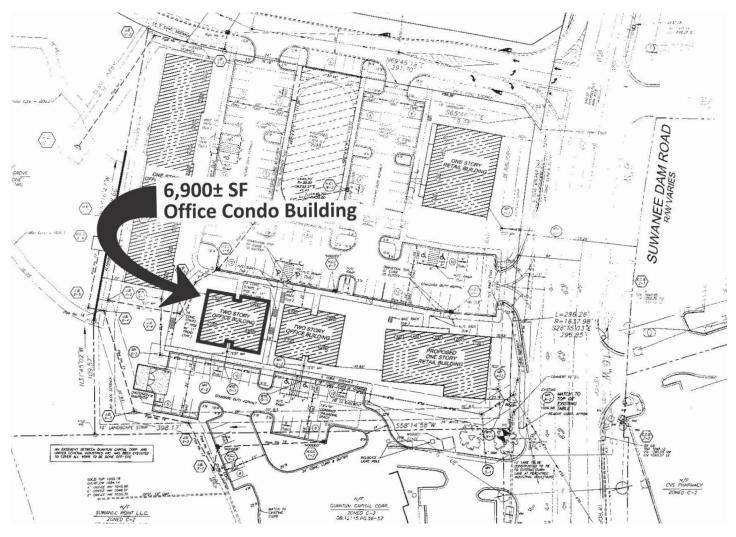

## 6,900± SF OFFICE CONDO

Rare Small Owner/User or Investment Opportunity in Suwanee

Three-Story Terrance Level Building with Ground Floor Access to 1st and 2nd floor

0.9 miles from Suwanee Town Center

Convenient Access to Peachtree Industrial Blvd and Buford Hwy (GA 13/US 23)