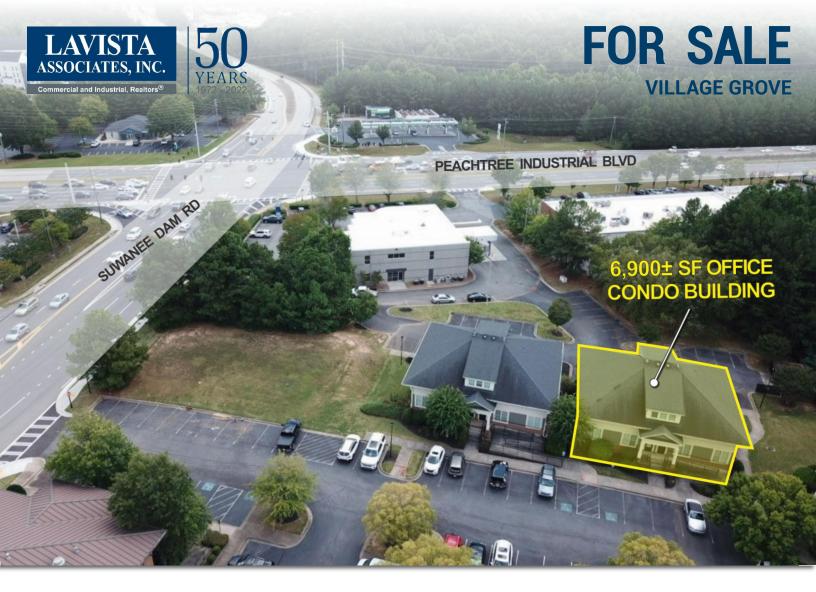

## 6,900± SF OFFICE CONDO

Rare Small Owner/User or Investment Opportunity in Suwanee

Three-Story Terrance Level Building with Ground Floor Access to 1st and 2nd floor

0.9 miles from Suwanee Town Center

Convenient Access to Peachtree Industrial Blvd and Buford Hwy (GA 13/US 23)

**Excellent Ammenities Nearby** 