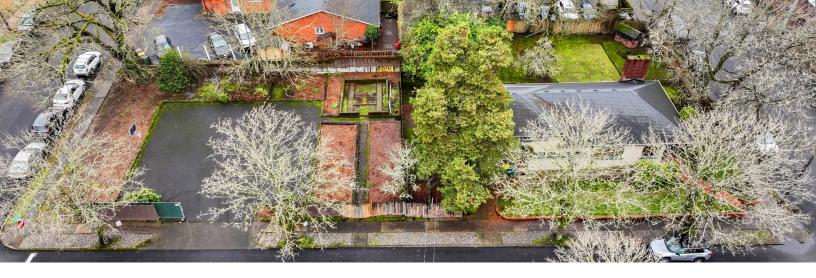

# **12720 SW 2ND ST** BEAVERTON, OR 97005

Located in the vibrant heart of Old Town Beaverton, this 2,882-square-foot mixed-use commercial property offers a prime opportunity for businesses seeking high visibility and accessibility. With expansive storefront windows and a classic design, the property provides an ideal space for retail, office, or service-oriented uses. The versatile layout includes a spacious main floor, perfect for various commercial purposes, and is complemented by a large, dedicated parking lot, offering ample space for customers and employees. Situated in a bustling area surrounded by local shops, restaurants, and transit options, this property is a rare find with excellent growth potential. Whether you're looking to establish a flagship location or expand your business, this prime Old Town Beaverton property offers unmatched convenience and opportunity.

## **BUILDING HIGHLIGHTS**

Total Lot Size: 0.39 AC

Existing Building: 2,882 SF

APN/Parcel ID: R0125910

- Ample off-street parking
- Mixed-Use Zoning
- Close Proximity to OR-217
- Great Street Exposure with High Foot