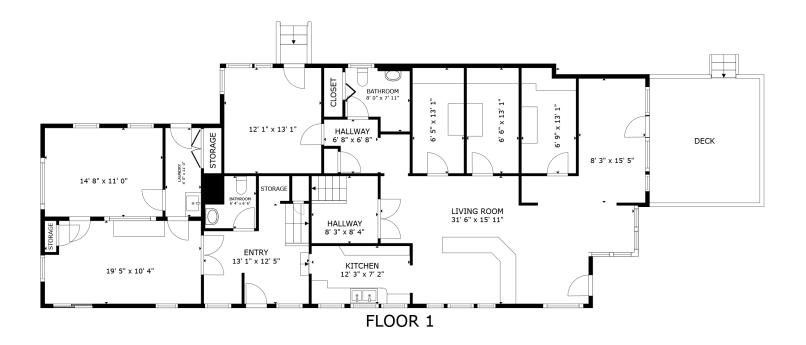

## **BUILDING HIGHLIGHTS**

Total Lot Size: 0.39 AC

Existing Building: 2,882 SF

APN/Parcel ID: R0125910

- Ample off-street parking
- Mixed-Use Zoning
- Close Proximity to OR-217
- Great Street Exposure with High Foot