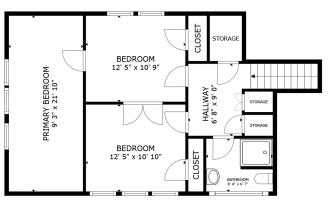

, office, or service-oriented uses. The versatile layout includes a spacious main floor, perfect for various commercial purposes, and is complemented by a large, dedicated parking lot, offering ample space for customers and employees. Situated in a bustling area surrounded by local shops, restaurants, and transit options, this property is a rare find with excellent growth potential. Whether you're looking to establish a flagship location or expand your business, this prime Old Town Beaverton property offers unmatched convenience and opportunity.



#### MAX BRESLAU

Max@CommercialRealEstateAgents.com 503-939-8231

#### STEPHEN FITZMAURICE

Stephen@CommercialRealEstateAgents.com

**BRENT MAXSON** 

503-720-1931

#### **CALL BROKER FOR PRICING**



















# ADDITIONAL PHOTOS









FLOOR 2

## **BUILDING HIGHLIGHTS**

Total Lot Size: 0.39 AC

Existing Building: 2,882 SF

APN/Parcel ID: R0125910

- Ample off-street parking
- Mixed-Use Zoning
- Close Proximity to OR-217
- Great Street Exposure with High Foot

Traffic Volume



#### **KEY AMENITIES**

- Trader Joe's
- Fred Meyer
- · Beaverton TC WES Station
- · Beaverton TC MAX Station
- · Beaverton Farmers Market
- · Beaverton Community Center
- · Beaverton Police Department
- · Beaverton High School
- · Beaverton Drama
- · Northwest College of Beaverton Campus
- · Beaverton City Library

#### **LOCAL BUSINESSES**

- HomeGoods
- Goodwill
- Tammie's Hobbies
- · La Hacienda Real Beaverton
- · Ki Coffee & Brunch
- · Ava Roasteria
- · Top Burmese Bistro Royale
- · K-Town Korean BBQ Restaurant
- · Home Depot
- Target
- Uw