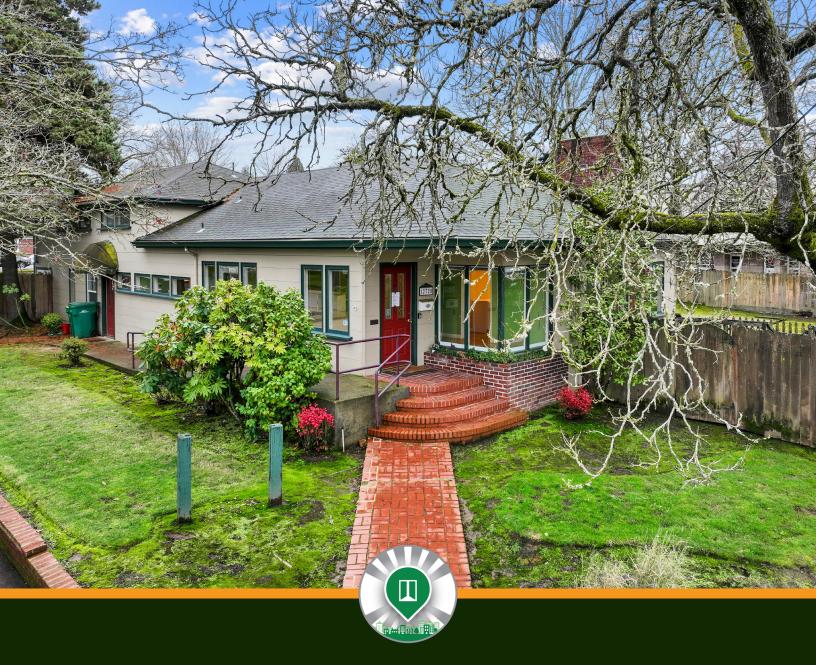

# **12720 SW 2ND ST** BEAVERTON, OR 97005

Located in the vibrant heart of Old Town Beaverton, this 2,882-square-foot mixed-use commercial property offers a prime opportunity for businesses seeking high visibility and accessibility. With expansive storefront windows and a classic design, the property provides an ideal space for retail, office, or service-oriented uses. The versatile layout includes a spacious main floor, perfect for various commercial purposes, and is complemented by a large, dedicated parking lot, offering ample space for customers and employees. Situated in a bustling area surrounded by local shops, restaurants, and transit options, this property is a rare find with excellent growth potential. Whether you're looking to establish a flagship location or expand your business, this prime Old Town Beaverton property offers unmatched convenience and opportunity.

## **BUILDING HIGHLIGHTS**

Total Lot Size: 0.39 AC

Existing Building: 2,882 SF

APN/Parcel ID: R0125910

- Ample off-street parking
- Mixed-Use Zoning
- Close Proximity to OR-217
- Great Street Exposure with High Foot