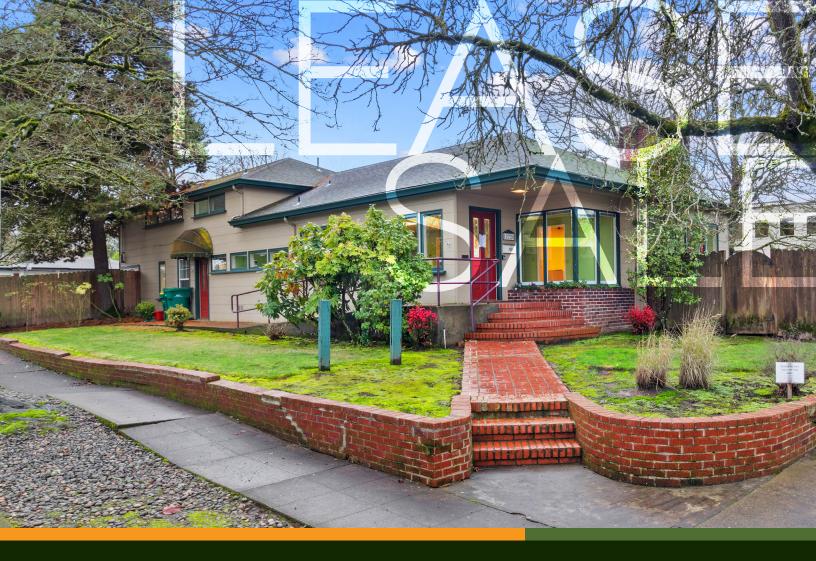

# **12720 SW 2ND ST** BEAVERTON, OR 97005

Located in the vibrant heart of Old Town Beaverton, this 2,882-square-foot mixed-use commercial property offers a prime opportunity for businesses seeking high visibility and accessibility. With expansive storefront windows and a classic design, the property provides an ideal space for retail, office, or service-oriented uses. The versatile layout includes a spacious main floor, perfect for various commercial purposes, and is complemented by a large, dedicated parking lot, offering ample space for customers and employees. Situated in a bustling area surrounded by local shops, restaurants, and transit options, this property is a rare find with excellent growth potential. Whether you're looking to establish a flagship location or expand your business, this prime Old Town Beaverton property offers unmatched convenience and opportunity.

## **BUILDING HIGHLIGHTS**

Total Lot Size: 0.39 AC

Existing Building: 2,882 SF

APN/Parcel ID: R0125910

- Ample off-street parking
- Mixed-Use Zoning
- Close Proximity to OR-217
- Great Street Exposure with High Foot