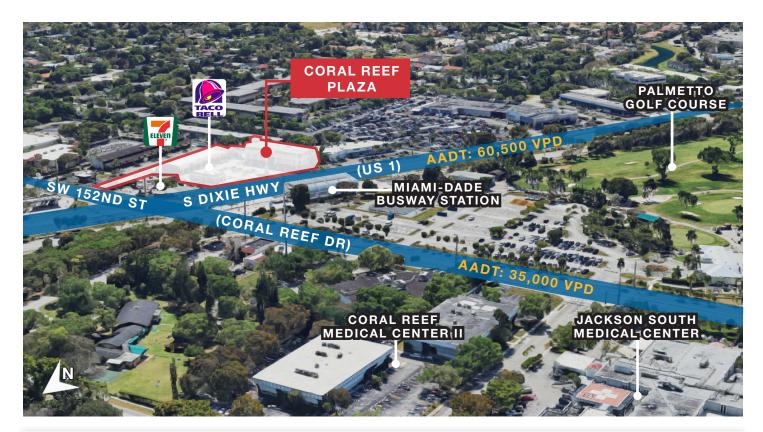

#### **Location Features**

- South Dixie Highway (US 1) frontage
- Easy access to South Dixie Highway (US 1) and Florida's Turnpike
- New South Miami-Dade Busway right across street

9

#### **Traffic Count**

Intersection of

| Total                      | 95,500 |
|----------------------------|--------|
| SW 152nd Street            | 35,000 |
| South Dixie Highway (US 1) | 60,500 |

9655 South Dixie Highway, Suite 300, Miami, FL 33156