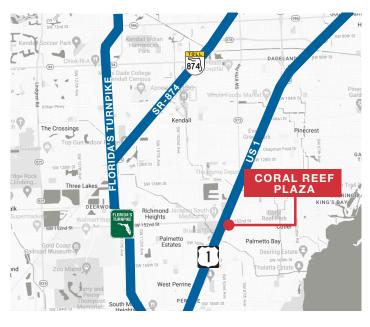

#### **Location Features**

- South Dixie Highway (US 1) frontage
- Easy access to South Dixie Highway (US 1) and Florida's Turnpike
- New South Miami-Dade Busway right across street

9