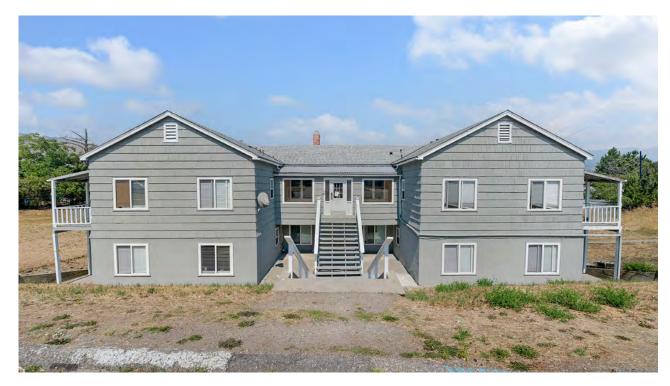

### 3405 21 Avenue, Vernon, BC

An 18-unit apartment building located in Vernon's growing Mission Hill neighborhood.

The building is centrally located, providing tenants with easy access to all essential amenities in Vernon. Positioned at 3405 21 Avenue, between 34 Street and Okanagan Avenue, it benefits from quieter streets while being close to the Downtown area. Additionally, it offers convenient connections to major roads, including 32nd Street/Highway 97 and the Vernon Jubilee Hospital.

# Property **Overview**

Key Highlights

Traffic calmed, residential setting providing a peaceful atmosphere

Immediately adjacent to the Vernon Jubilee Hospital

Held in a Bare Trust presenting an opportunity for Property Transfer Tax savings 3405 21 Avenue, Vernon, BC

| Civic Address    | 3405 21 Avenue, Vernon, B.C.                       |
|------------------|----------------------------------------------------|
| Year Built       | 1940                                               |
| Site Area        | 21,593 SF*                                         |
| Zoning           | MUS - Multi-Unit: Small Scale                      |
| Unit Mix         | 1 x Bachelor<br>8 x One Bedroom<br>9 x Two-Bedroom |
| Pricing Guidance | Contact Listing Agents                             |