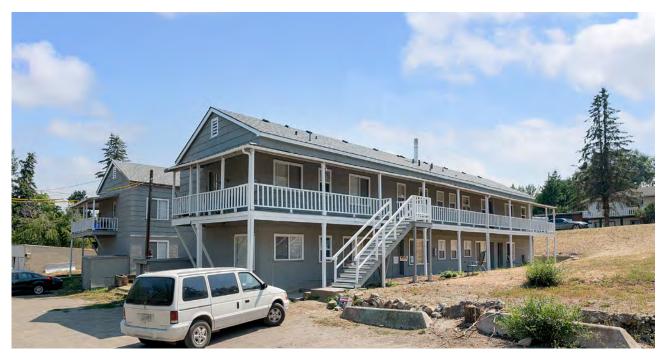

### 3405 21 Avenue, Vernon, BC

An 18-unit apartment building located in Vernon's growing Mission Hill neighborhood.

The building is centrally located, providing tenants with easy access to all essential amenities in Vernon. Positioned at 3405 21 Avenue, between 34 Street and Okanagan Avenue, it benefits from quieter streets while being close to the Downtown area. Additionally, it offers convenient connections to major roads, including 32nd Street/Highway 97 and the Vernon Jubilee Hospital.

# Property **Overview**

Key Highlights

Traffic calmed, residential setting providing a peaceful atmosphere

Immediately adjacent to the Vernon Jubilee Hospital

Held in a Bare Trust presenting an opportunity for Property Transfer Tax savings 3405 21 Avenue, Vernon, BC

| Civic Address    | 3405 21 Avenue, Vernon, B.C.                       |
|------------------|----------------------------------------------------|
| Year Built       | 1940                                               |
| Site Area        | 21,593 SF*                                         |
| Zoning           | MUS - Multi-Unit: Small Scale                      |
| Unit Mix         | 1 x Bachelor<br>8 x One Bedroom<br>9 x Two-Bedroom |
| Pricing Guidance | Contact Listing Agents                             |