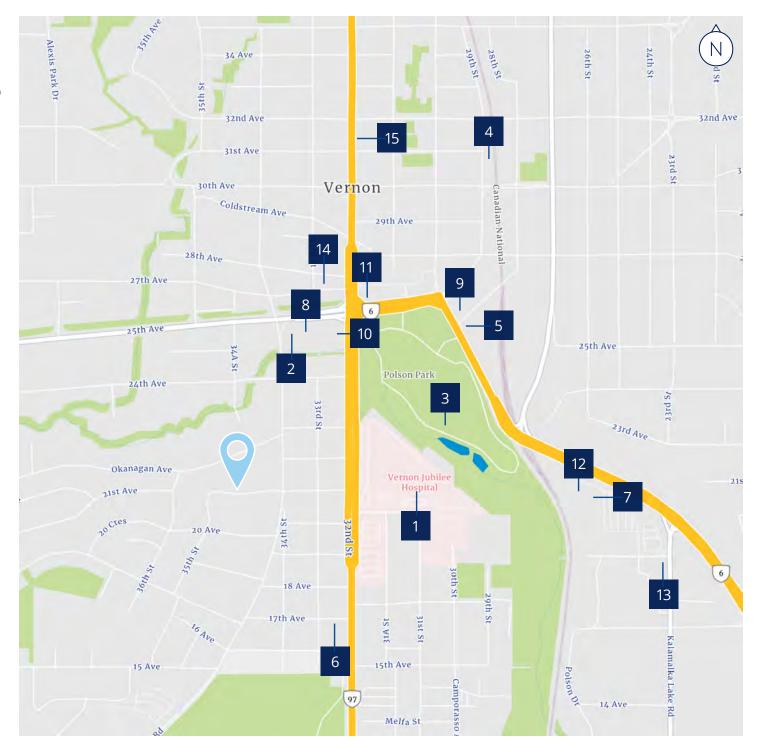

### Nearby **Amenities**

3405 21 Avenue, Vernon, BC

| 1  | Vernon Jubilee Hospital   |
|----|---------------------------|
| 2  | 7-Eleven                  |
| 3  | Polson Park               |
| 4  | Ratio Coffee & Restaurant |
| 5  | Tim Horton's              |
| 6  | Jim's Place Pizza         |
| 7  | Save-On-Foods             |
| 8  | Esso                      |
| 9  | Domino's Pizza            |
| 10 | Okanagan Royal Park Inn   |
| 11 | Earls                     |
| 12 | Galaxy Cinemas Vernon     |
| 13 | 30 Minute Hit             |
| 14 | ВМО                       |
| 15 | Sushi Kawa                |