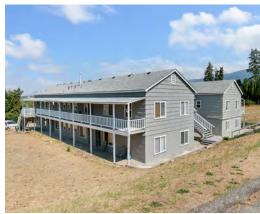

### 3405 21 Avenue, Vernon, BC

An 18-unit apartment building located in Vernon's growing Mission Hill neighborhood.

The building is centrally located, providing tenants with easy access to all essential amenities in Vernon. Positioned at 3405 21 Avenue, between 34 Street and Okanagan Avenue, it benefits from quieter streets while being close to the Downtown area. Additionally, it offers convenient connections to major roads, including 32nd Street/Highway 97 and the Vernon Jubilee Hospital.

# Property **Overview**

Key Highlights

Traffic calmed, residential setting providing a peaceful atmosphere

Immediately adjacent to the Vernon Jubilee Hospital

Held in a Bare Trust presenting an opportunity for Property Transfer Tax savings 3405 21 Avenue, Vernon, BC

| Civic Address    | 3405 21 Avenue, Vernon, B.C.                       |
|------------------|----------------------------------------------------|
| Year Built       | 1940                                               |
| Site Area        | 21,593 SF*                                         |
| Zoning           | MUS - Multi-Unit: Small Scale                      |
| Unit Mix         | 1 x Bachelor<br>8 x One Bedroom<br>9 x Two-Bedroom |
| Pricing Guidance | Contact Listing Agents                             |