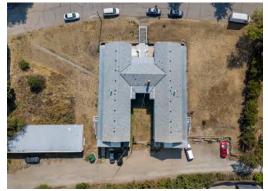

### 3405 21 Avenue, Vernon, BC

An 18-unit apartment building located in Vernon's growing Mission Hill neighborhood.

The building is centrally located, providing tenants with easy access to all essential amenities in Vernon. Positioned at 3405 21 Avenue, between 34 Street and Okanagan Avenue, it benefits from quieter streets while being close to the Downtown area. Additionally, it offers convenient connections to major roads, including 32nd Street/Highway 97 and the Vernon Jubilee Hospital.

# Property **Overview**

Key Highlights

Traffic calmed, residential setting providing a peaceful atmosphere

Immediately adjacent to the Vernon Jubilee Hospital

Held in a Bare Trust presenting an opportunity for Property Transfer Tax savings 3405 21 Avenue, Vernon, BC

| Civic Address    | 3405 21 Avenue, Vernon, B.C.                       |
|------------------|----------------------------------------------------|
| Year Built       | 1940                                               |
| Site Area        | 21,593 SF*                                         |
| Zoning           | MUS - Multi-Unit: Small Scale                      |
| Unit Mix         | 1 x Bachelor<br>8 x One Bedroom<br>9 x Two-Bedroom |
| Pricing Guidance | Contact Listing Agents                             |