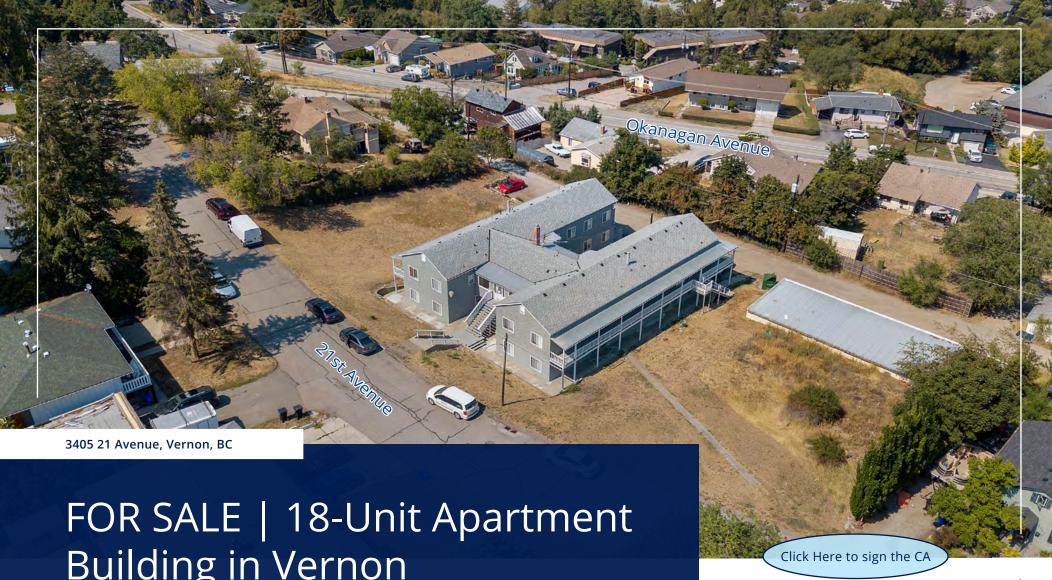

### 3405 21 Avenue, Vernon, BC

An 18-unit apartment building located in Vernon's growing Mission Hill neighborhood.

The building is centrally located, providing tenants with easy access to all essential amenities in Vernon. Positioned at 3405 21 Avenue, between 34 Street and Okanagan Avenue, it benefits from quieter streets while being close to the Downtown area. Additionally, it offers convenient connections to major roads, including 32nd Street/Highway 97 and the Vernon Jubilee Hospital.

# Property **Overview**

Key Highlights

Traffic calmed, residential setting providing a peaceful atmosphere

Immediately adjacent to the Vernon Jubilee Hospital

Held in a Bare Trust presenting an opportunity for Property Transfer Tax savings 3405 21 Avenue, Vernon, BC

| Civic Address    | 3405 21 Avenue, Vernon, B.C.                       |
|------------------|----------------------------------------------------|
| Year Built       | 1940                                               |
| Site Area        | 21,593 SF*                                         |
| Zoning           | MUS - Multi-Unit: Small Scale                      |
| Unit Mix         | 1 x Bachelor<br>8 x One Bedroom<br>9 x Two-Bedroom |
| Pricing Guidance | Contact Listing Agents                             |