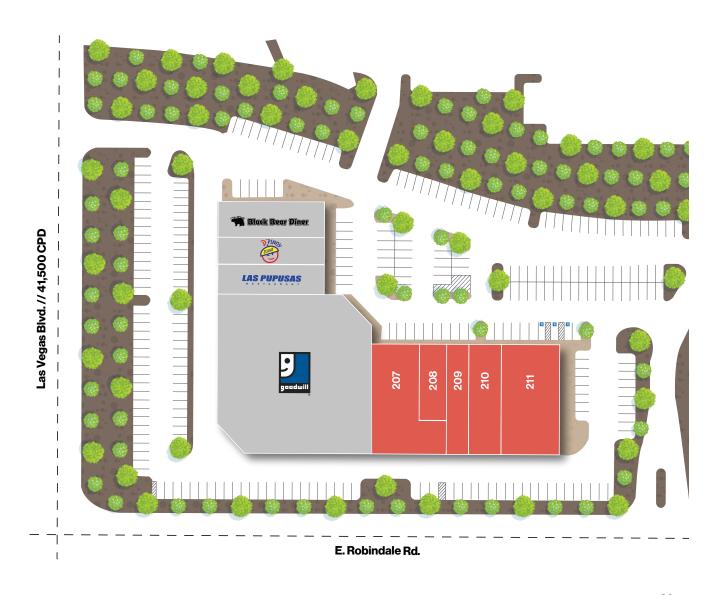

L O G I C LogicCRE.com | Lease Flyer 01

| Suite | Tenant           | SF                   |
|-------|------------------|----------------------|
| 201   | Black Bear Diner | ±5,400SF             |
| 202   | D'Pinoy Joint    | ±2,600 SF            |
| 203   | Las Pupusas      | ±2,000SF             |
| 205   | Goodwill         | ± 21,875 SF          |
| 207   | AVAILABLE        | ±5,681SF             |
| 208   | AVAILABLE        | . 4 500 05           |
|       | AVAILABLE        | ±1,500 SF            |
| 209   | AVAILABLE        | ±1,500SF<br>±2,500SF |
|       |                  |                      |
| 210   | AVAILABLE        | ±2,500 SF            |