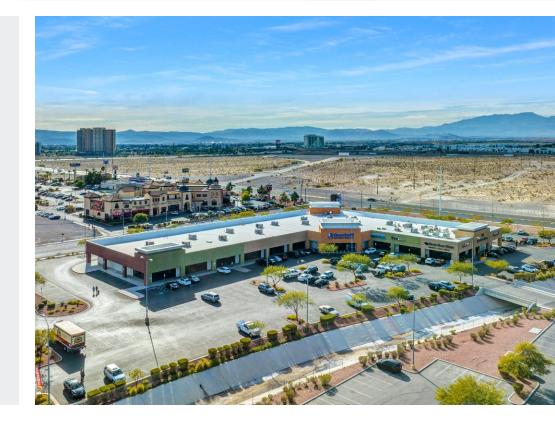

y, minutes from the World-Famous Las Vegas Strip and new Allegiant Stadium home of the Las Vegas Raiders
- Traffic counts exceeding ± 42,850 CPD
- Building is an outparcel to the South Premium Outlets Mall with over 145 stores and 17 restaurants

- Within walking distance of:
  - Manor Suites (± 260 rooms)
  - Tahiti Village (± 850 rooms)
  - Baymont Inn & Suites (± 110 rooms)
  - Marriott Residence Inn (± 131 rooms)

## Demographics

|                                  | 1-mile    | 3-mile    | 5-mile   |
|----------------------------------|-----------|-----------|----------|
| 2023<br>Population               | 4,953     | 84,319    | 354,915  |
| 2023 Average<br>Household Income | \$105,547 | \$101,435 | \$97,621 |
| 2023 Total<br>Households         | 2,321     | 33,831    | 143,405  |



L O G I C LogicCRE.com | Lease Flyer 01











| Suite | Tenant           | SF                   |
|-------|------------------|----------------------|
| 201   | Black Bear Diner | ±5,400SF             |
| 202   | D'Pinoy Joint    | ±2,600 SF            |
| 203   | Las Pupusas      | ±2,000SF             |
| 205   | Goodwill         | ± 21,875 SF          |
| 207   | AVAILABLE        | ±5,681SF             |
| 208   | AVAILABLE        | . 4 500 05           |
|       | AVAILABLE        | ±1,500 SF            |
| 209   | AVAILABLE        | ±1,500SF<br>±2,500SF |
|       |                  |                      |
| 210   | AVAILABLE        | ±2,500 SF            |



N A

LogicCRE.com | Lease Flyer 04

## Property Photos







L O G I C

# LOGIC Commercial Real Estate Specializing in