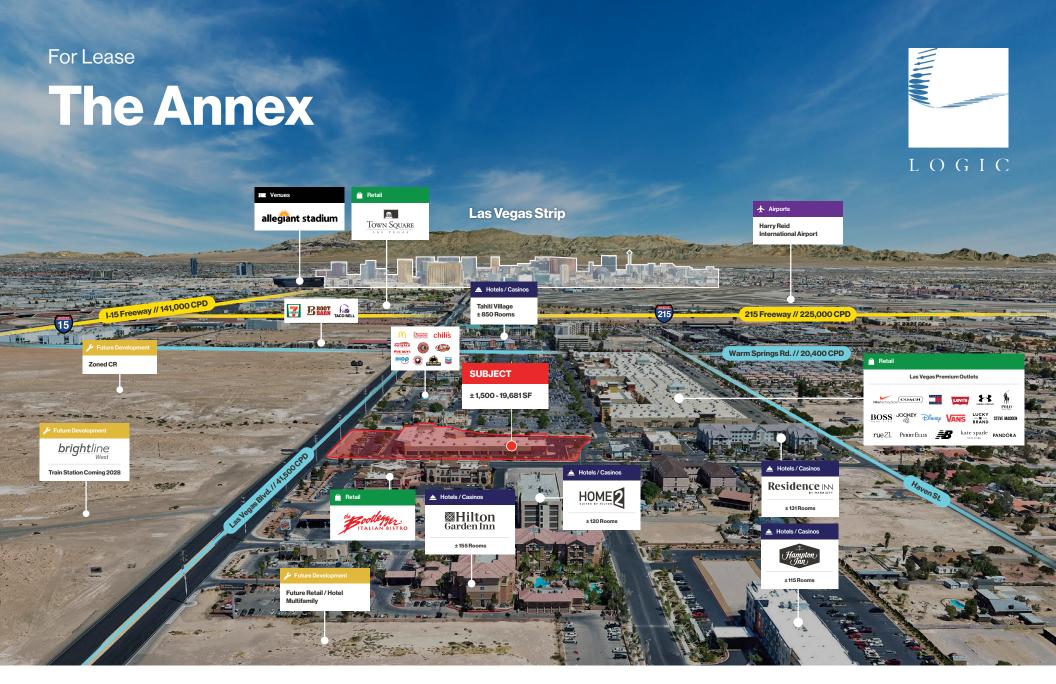

# **± 1,500 - 19,681 SF**Available Square Footage

## Property Highlights

- ± 19,681 SF of contiguous space available
- Located just off the I-15 Freeway / CC-215 Beltway, minutes from the World-Famous Las Vegas Strip and new Allegiant Stadium home of the Las Vegas Raiders
- Traffic counts exceeding ± 42,850 CPD
- Building is an outparcel to the South Premium Outlets Mall with over 145 stores and 17 restaurants

- Within walking distance of:
  - Manor Suites (± 260 rooms)
  - Tahiti Village (± 850 rooms)
  - Baymont Inn & Suites (± 110 rooms)
  - Marriott Residence Inn (± 131 rooms)

## Demographics

|                                  | 1-mile    | 3-mile    | 5-mile   |
|----------------------------------|-----------|-----------|----------|
| 2023<br>Population               | 4,953     | 84,319    | 354,915  |
| 2023 Average<br>Household Income | \$105,547 | \$101,435 | \$97,621 |
| 2023 Total<br>Households         | 2,321     | 33,831    | 143,405  |