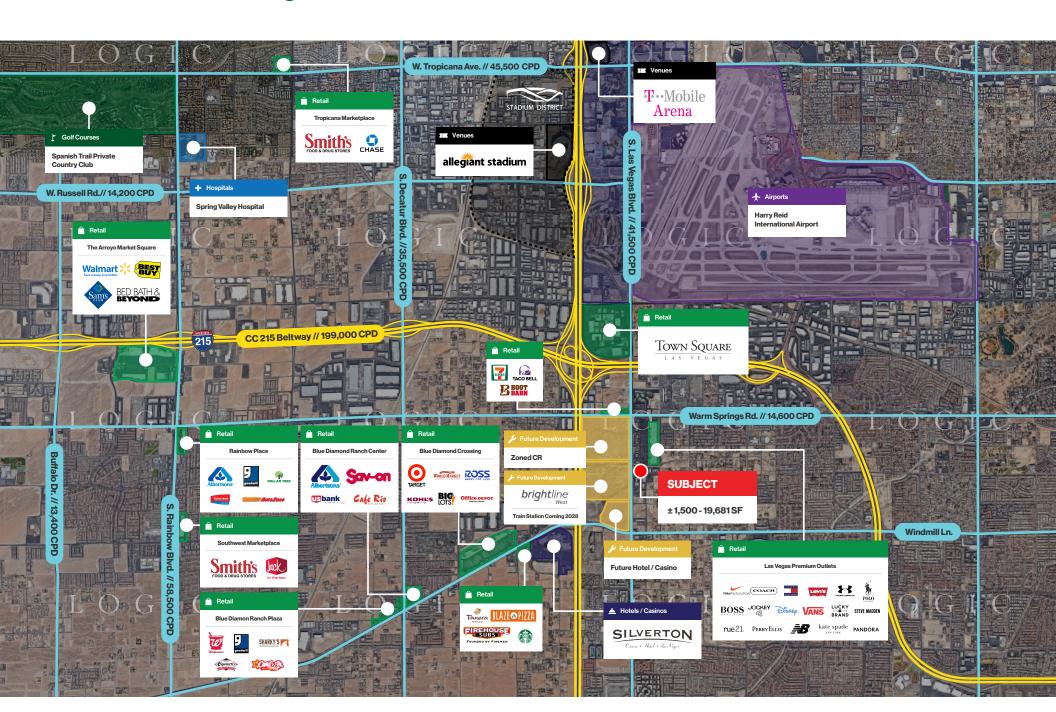

## Property Highlights

- ± 19,681 SF of contiguous space available
- Located just off the I-15 Freeway / CC-215 Beltway, minutes from the World-Famous Las Vegas Strip and new Allegiant Stadium home of the Las Vegas Raiders
- Traffic counts exceeding ± 42,850 CPD
- Building is an outparcel to the South Premium Outlets Mall with over 145 stores and 17 restaurants

- Within walking distance of:
  - Manor Suites (± 260 rooms)
  - Tahiti Village (± 850 rooms)
  - Baymont Inn & Suites (± 110 rooms)
  - Marriott Residence Inn (± 131 rooms)