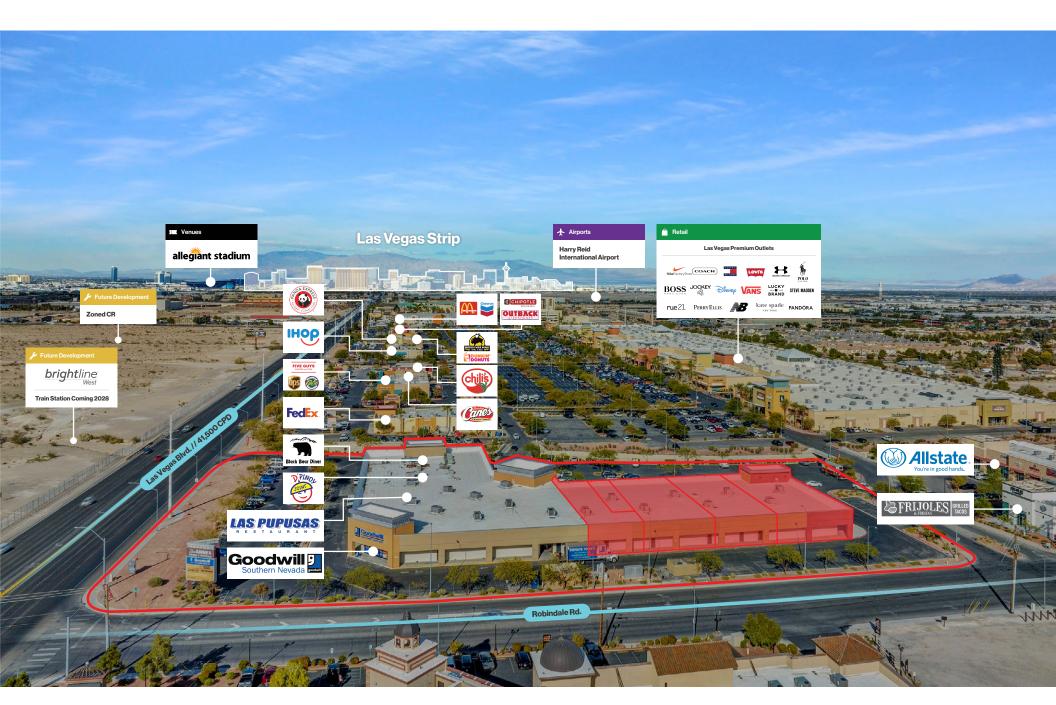

L O G I C LogicCRE.com | Lease Flyer 01

| Suite | Tenant           | SF                   |
|-------|------------------|----------------------|
| 201   | Black Bear Diner | ±5,400SF             |
| 202   | D'Pinoy Joint    | ±2,600 SF            |
| 203   | Las Pupusas      | ±2,000SF             |
| 205   | Goodwill         | ± 21,875 SF          |
| 207   | AVAILABLE        | ±5,681SF             |
| 208   | AVAILABLE        | . 4 500 05           |
|       | AVAILABLE        | ±1,500 SF            |
| 209   | AVAILABLE        | ±1,500SF<br>±2,500SF |
|       |                  |                      |
| 210   | AVAILABLE        | ±2,500 SF            |