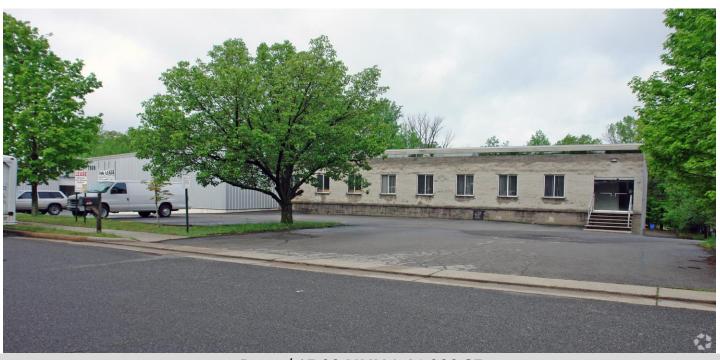

## Warehouse/Office Space for Lease

## Hilltop Industrial Park 7906 Hill Park Court Newington, VA

Rent: \$15.00 NNN \* 14,000 SF

**Building Details:** 

Sizes: 14,000 SF Loading: One (1) drive in loading door

One (1) dock high loading door

**Office buildout:** Approx 3,500 sf office