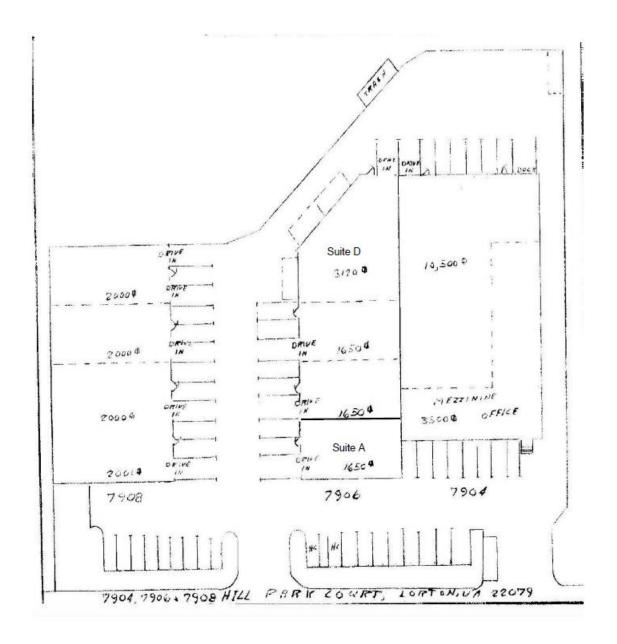

## Hilltop Industrial Park 7906 Hill Park Court Newington, VA

Rent: \$15.00 NNN \* 14,000 SF

**Building Details:** 

Sizes: 14,000 SF Loading: One (1) drive in loading door

One (1) dock high loading door

**Office buildout:** Approx 3,500 sf office

**Ceiling Ht:** 20' clear

**Zoning:** I-5 Fairfax County

**Parking:** Free surface lot

NNN Expenses: \$3.25 psf

Additional Info: Landlord will consider auto repair uses

For more information contact –
Steve Plott 703-451-3232 x 306
703-795-2505 cell
email - steve.plott@metrores.com