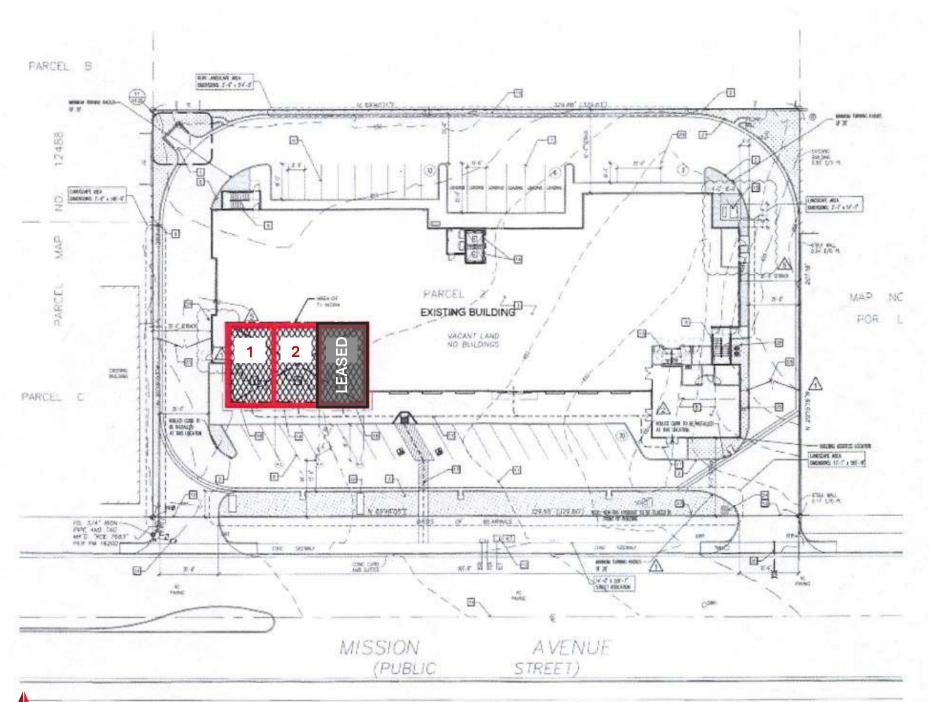

## **PROPERTY FEATURES**

- 220 W Mission Avenue, Escondido, CA 92020
  StorQuest Building
- ▶ Approx. 1,675 SF Retail/Office (Divisible)

▶ Unit 1: Approx. 840 SF

▶ Unit 2: Approx. 835 SF

- Approx. 70,000 SF Building on 1.57 AC Lot
- ▶ New Retail/Office & Storage Development
- Convenient Access to Hwy 78 and I-15
- > 21,892 VPD on W Mission Ave
- Ample Onsite Parking
- Lease Rate: \$2.00/SF \$2.25/SF + Utilities