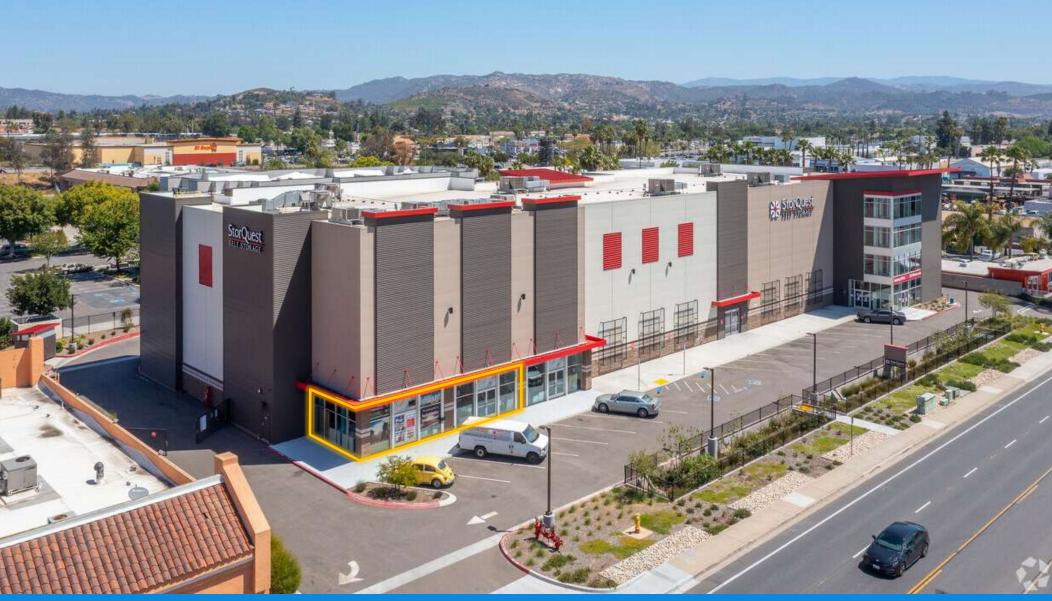

## **PROPERTY FEATURES**

- 220 W Mission Avenue, Escondido, CA 92020
  StorQuest Building
- ▶ Approx. 1,675 SF Retail/Office (Divisible)

▶ Unit 1: Approx. 840 SF

▶ Unit 2: Approx. 835 SF

- Approx. 70,000 SF Building on 1.57 AC Lot
- ▶ New Retail/Office & Storage Development
- Convenient Access to Hwy 78 and I-15
- > 21,892 VPD on W Mission Ave
- Ample Onsite Parking
- Lease Rate: \$2.00/SF \$2.25/SF + Utilities