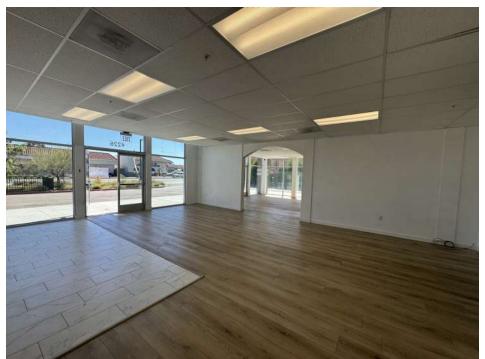

# SUITE PHOTOS

## **PROPERTY FEATURES**

- 220 W Mission Avenue, Escondido, CA 92020
  StorQuest Building
- ▶ Approx. 1,675 SF Retail/Office (Divisible)

▶ Unit 1: Approx. 840 SF

▶ Unit 2: Approx. 835 SF

- Approx. 70,000 SF Building on 1.57 AC Lot
- ▶ New Retail/Office & Storage Development
- Convenient Access to Hwy 78 and I-15
- > 21,892 VPD on W Mission Ave
- Ample Onsite Parking
- Lease Rate: \$2.00/SF \$2.25/SF + Utilities