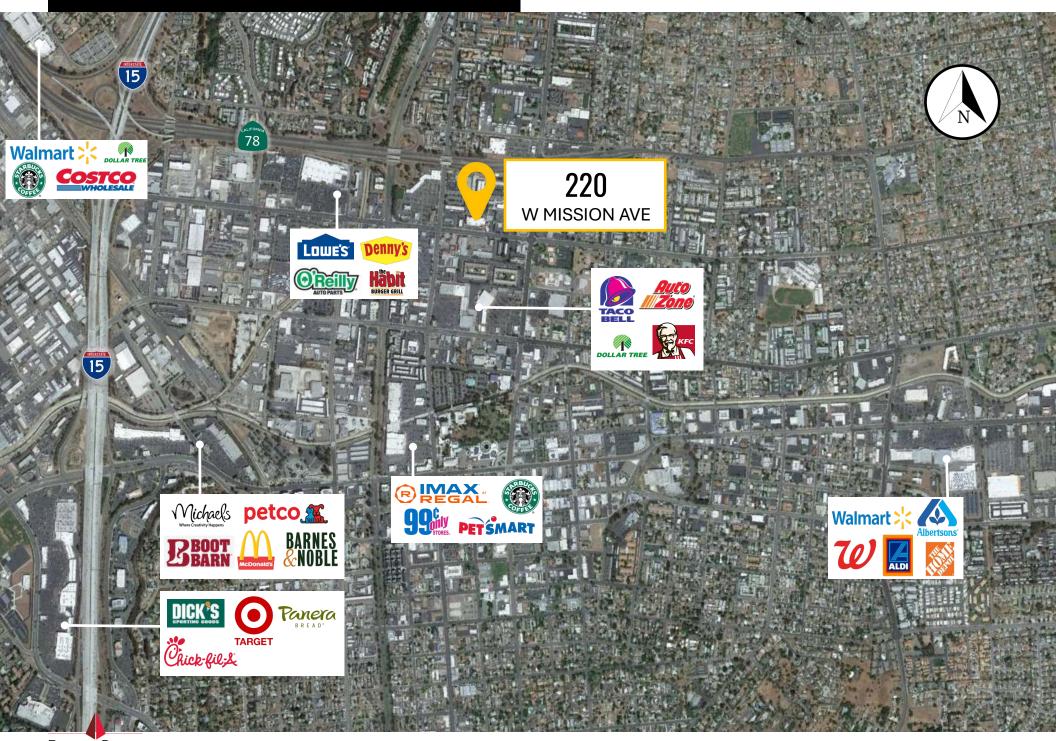

## LEE SURYANI

Associate Vice President Lee@PacificCoastCommercial.com Lic. 01230078

### ETHAN PARK

Sales & Leasing Associate Ethan@PacificCoastCommercial.com Lic. 02191123





## **PROPERTY FEATURES**

- 220 W Mission Avenue, Escondido, CA 92020
  StorQuest Building
- ▶ Approx. 1,675 SF Retail/Office (Divisible)

▶ Unit 1: Approx. 840 SF

▶ Unit 2: Approx. 835 SF

- Approx. 70,000 SF Building on 1.57 AC Lot
- ▶ New Retail/Office & Storage Development
- Convenient Access to Hwy 78 and I-15
- > 21,892 VPD on W Mission Ave
- Ample Onsite Parking
- Lease Rate: \$2.00/SF \$2.25/SF + Utilities

# SUITE PHOTOS













## **LOCATION OVERVIEW**



## **CONTACT INFORMATION**



## LEE SURYANI

Associate Vice President Lee@PacificCoastCommercial.com Lic. 01230078

# ETHAN PARK

Sales & Leasing Associate Ethan@PacificCoastCommercial.com Lic. 02191123





OFFICE (619) 469-3600 | 10721 Treena Street, Suite 200, San Diego, CA 92131 | www.PacificCoastcommercial.com | Lic. 01209930

The information contained herein has been given to us by the owner of the property or other sources we deem reliable, we have no reason to doubt Its accuracy, but we do not guarantee it. All information, including zoning and use, should be verified prior to transaction.