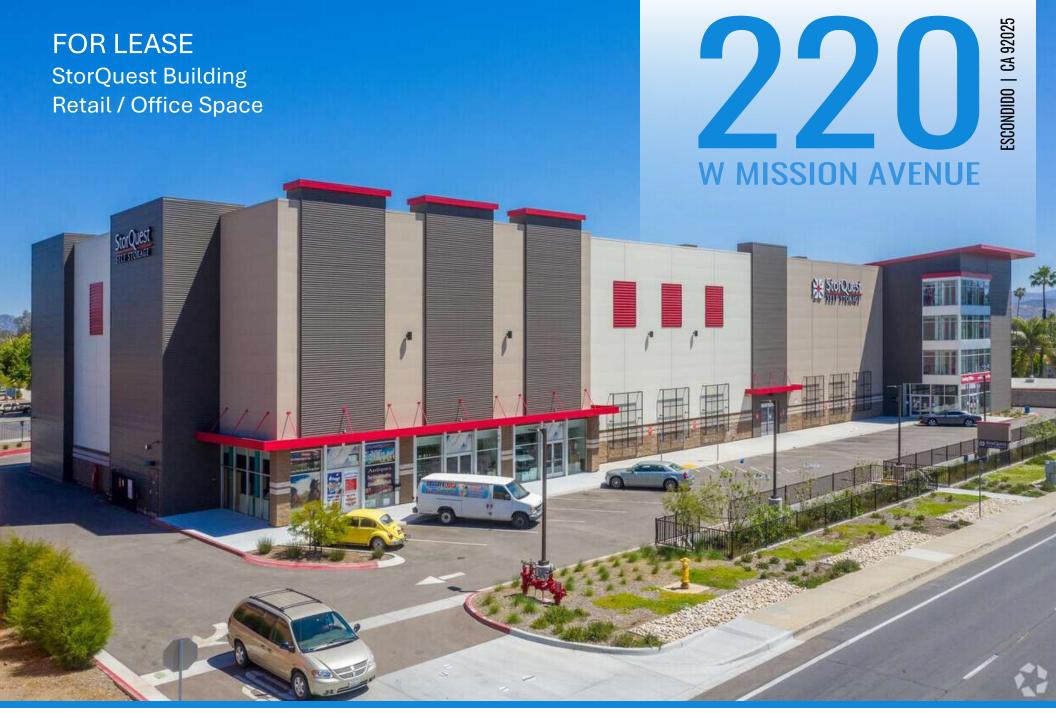

## **PROPERTY FEATURES**

- 220 W Mission Avenue, Escondido, CA 92020
  StorQuest Building
- ▶ Approx. 1,675 SF Retail/Office (Divisible)

▶ Unit 1: Approx. 840 SF

▶ Unit 2: Approx. 835 SF

- Approx. 70,000 SF Building on 1.57 AC Lot
- ▶ New Retail/Office & Storage Development
- Convenient Access to Hwy 78 and I-15
- > 21,892 VPD on W Mission Ave
- Ample Onsite Parking
- Lease Rate: \$2.00/SF \$2.25/SF + Utilities