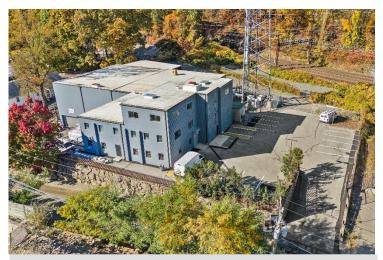

# 50 Rockland Rd Norwalk, CT

±14,837 RSF Available Asking Rents: \$10 - \$14 NNN

Kyle Coven | Rockland Holdings LLC |(203) 921-7470 | kcoven@bankerscorp.com

50 Rockland Rd Norwalk, CT

# **Prime Industrial Space Available**

Conveniently located just 5 minutes from I-95, 50 Rockland Road offers rare Heavy Industrial (SD-HI) zoning. Recently renovated, this property includes a new roof, upgraded HVAC systems, new fire and life safety systems, and a refreshed parking lot. The facility provides robust power capabilities, with a 1600-amp, 3-phase service.

Available spaces include two first-floor options: Suite 100 (6,487 RSF) and Suite 102 (3,238 RSF). These suites can easily combine to create a large, contiguous space totaling 9,725 RSF. Additionally, the second floor offers 5,112 RSF, which can be leased separately or utilized as mezzanine storage for the ground-floor suites, with a material lift that can be added if needed.