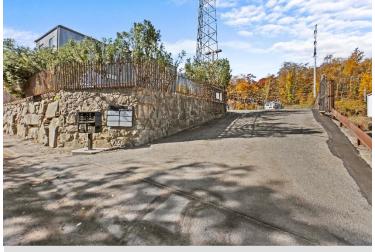

# **Prime Industrial Space Available**

Conveniently located just 5 minutes from I-95, 50 Rockland Road offers rare Heavy Industrial (SD-HI) zoning. Recently renovated, this property includes a new roof, upgraded HVAC systems, new fire and life safety systems, and a refreshed parking lot. The facility provides robust power capabilities, with a 1600-amp, 3-phase service.

The property includes 26 on-site parking spaces, with an additional 0.30-acre lot becoming available on June 1, 2026—perfect for contractor parking.

- + Newly Renovated
- + Heavy Industrial Zone (SD-HI)
- + Heavy Power: 1,600 Amp Service
- + Fully Sprinklered
- + Clear Heights Up To 17' 5"
- + Overhead Doors
- + 9,725 SF Available (First Floor)
- + 5,112 SF Available (Second Floor)
- + 26 Parking Spaces
- + 27 Additional Parking Spaces on
- 0.30 Acres Available on 6/1/2026