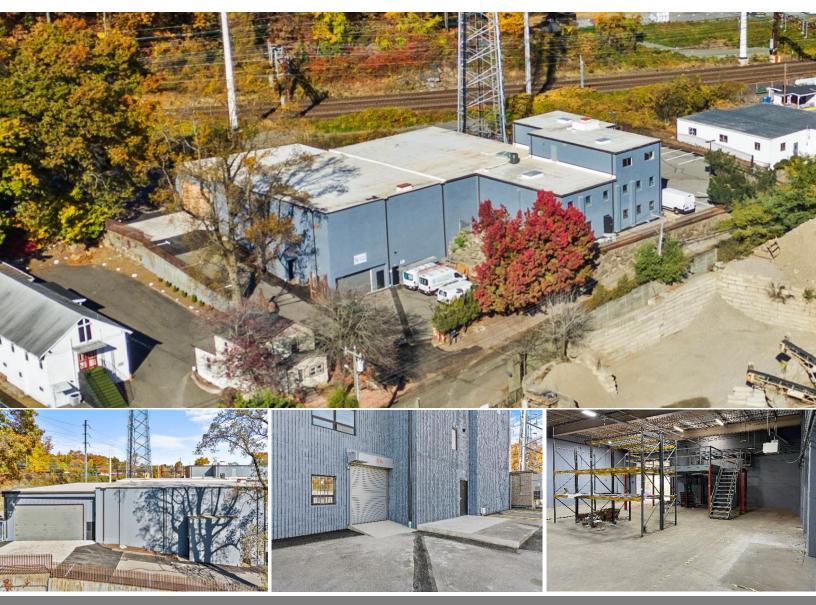

# 50 Rockland Rd Norwalk, CT

±14,837 RSF Available Asking Rents: \$10 - \$14 NNN

Kyle Coven | Rockland Holdings LLC |(203) 921-7470 | kcoven@bankerscorp.com

50 Rockland Rd Norwalk, CT

# **Prime Industrial Space Available**

Conveniently located just 5 minutes from I-95, 50 Rockland Road offers rare Heavy Industrial (SD-HI) zoning. Recently renovated, this property includes a new roof, upgraded HVAC systems, new fire and life safety systems, and a refreshed parking lot. The facility provides robust power capabilities, with a 1600-amp, 3-phase service.

The property includes 26 on-site parking spaces, with an additional 0.30-acre lot becoming available on June 1, 2026—perfect for contractor parking.

- + Newly Renovated
- + Heavy Industrial Zone (SD-HI)
- + Heavy Power: 1,600 Amp Service
- + Fully Sprinklered
- + Clear Heights Up To 17' 5"
- + Overhead Doors
- + 9,725 SF Available (First Floor)
- + 5,112 SF Available (Second Floor)
- + 26 Parking Spaces
- + 27 Additional Parking Spaces on
- 0.30 Acres Available on 6/1/2026