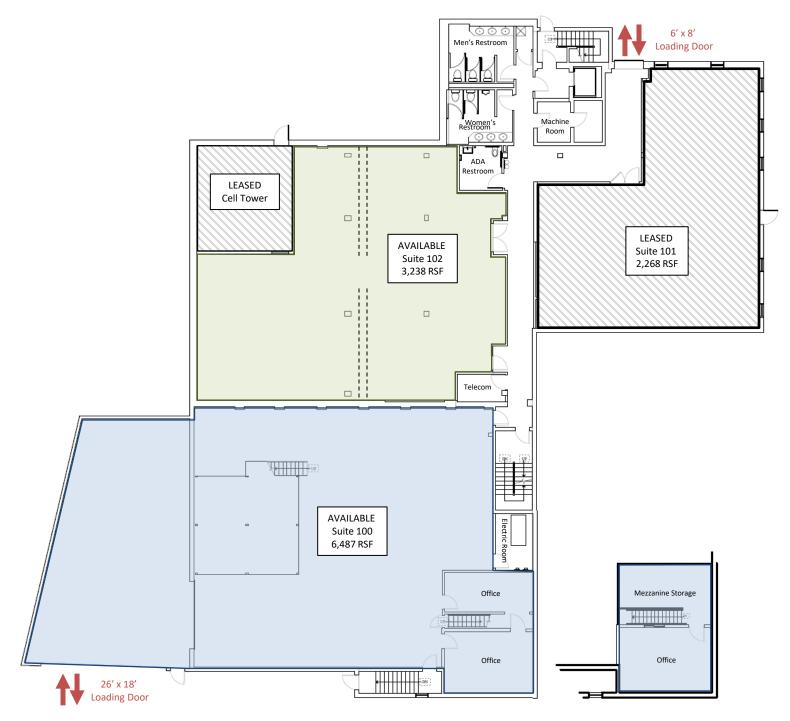

Available spaces include two first-floor options: Suite 100 (6,487 RSF) and Suite 102 (3,238 RSF). These suites can easily combine to create a large, contiguous space totaling 9,725 RSF. Additionally, the second floor offers 5,112 RSF, which can be leased separately or utilized as mezzanine storage for the ground-floor suites, with a material lift that can be added if needed.

# Suites 100 & 102 | Ground Floor

## Suite 100

| Available Space | 6,487 RSF                           |
|-----------------|-------------------------------------|
| Ceiling Height  | 17' 5"                              |
| Loading         | 20' x 14' Overhead Door             |
| HVAC            | Warehouse Heaters; Conditioned Ofc  |
| Asking Rate     | \$14.00 NNN + Util (\$7,568.16/m)   |
|                 | \$17.50 Gross + Util (\$9,460.20/m) |
| Condition       | White Boxed                         |
| Availability    | Immediately                         |

## Suite 102

| Available Space | 3,238 RSF                           |
|-----------------|-------------------------------------|
| Ceiling Height  | 9' & 17' 5''                        |
| Loading         | Shared 6'x 8' Overhead Door         |
| HVAC            | Fully Conditioned                   |
| Asking Rate     | \$12.00 NNN + Util (\$3,238.00/m)   |
|                 | \$15.50 Gross + Util (\$4,182.42/m) |
| Condition       | To Be White Boxed                   |
| Availability    | 30-45 days from lease               |
|                 |                                     |