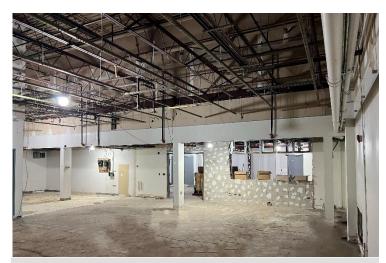

# Suite 200 | Second Floor

**Existing Condition** 

**Existing Condition** 

#### Suite 200

| Available Space | 5,112 RSF (Divisible to ~2,500 RSF) |
|-----------------|-------------------------------------|
| Ceiling Height  | 9'                                  |
| Loading         | Material Lift (Future)              |
| HVAC            | Heating & Cooling Available         |
| Asking Rate     | \$10.00 NNN + Util                  |
|                 | \$13.50 Gross + Util                |
| Condition       | To Be White Boxed                   |
| Availability    | 30-60 days from lease               |
|                 |                                     |