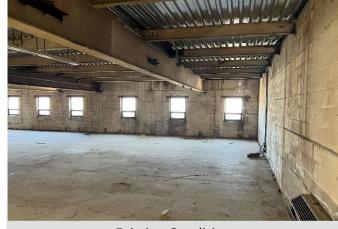

# Suite 200 | Second Floor

**Existing Condition** 

**Existing Condition** 

#### Suite 200

| Available Space | 5,112 RSF (Divisible to ~2,500 RSF) |
|-----------------|-------------------------------------|
| Ceiling Height  | 9'                                  |
| Loading         | Material Lift (Future)              |
| HVAC            | Heating & Cooling Available         |
| Asking Rate     | \$10.00 NNN + Util                  |
|                 | \$13.50 Gross + Util                |
| Condition       | To Be White Boxed                   |
| Availability    | 30-60 days from lease               |
|                 |                                     |