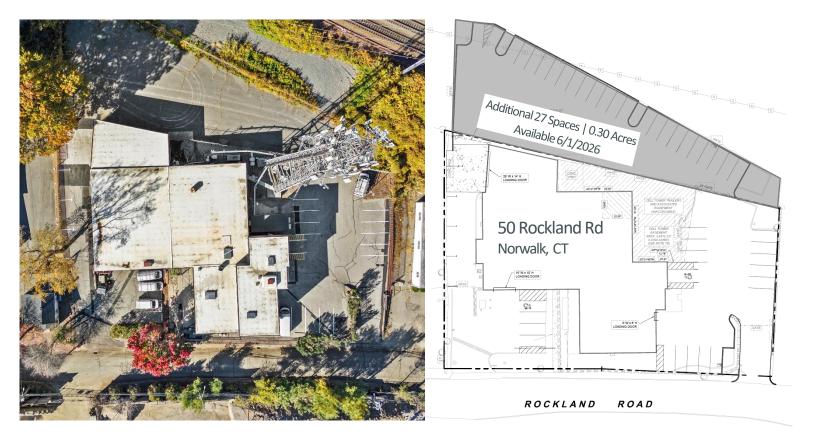

# 50 Rockland Rd Norwalk, CT

±14,837 RSF Available Asking Rents: \$10 - \$14 NNN

Kyle Coven | Rockland Holdings LLC |(203) 921-7470 | kcoven@bankerscorp.com

50 Rockland Rd Norwalk, CT

The property includes 26 on-site parking spaces, with an additional 0.30-acre lot becoming available on June 1, 2026—perfect for contractor parking.

- + Newly Renovated
- + Heavy Industrial Zone (SD-HI)
- + Heavy Power: 1,600 Amp Service
- + Fully Sprinklered
- + Clear Heights Up To 17' 5"
- + Overhead Doors
- + 9,725 SF Available (First Floor)
- + 5,112 SF Available (Second Floor)
- + 26 Parking Spaces
- + 27 Additional Parking Spaces on
- 0.30 Acres Available on 6/1/2026