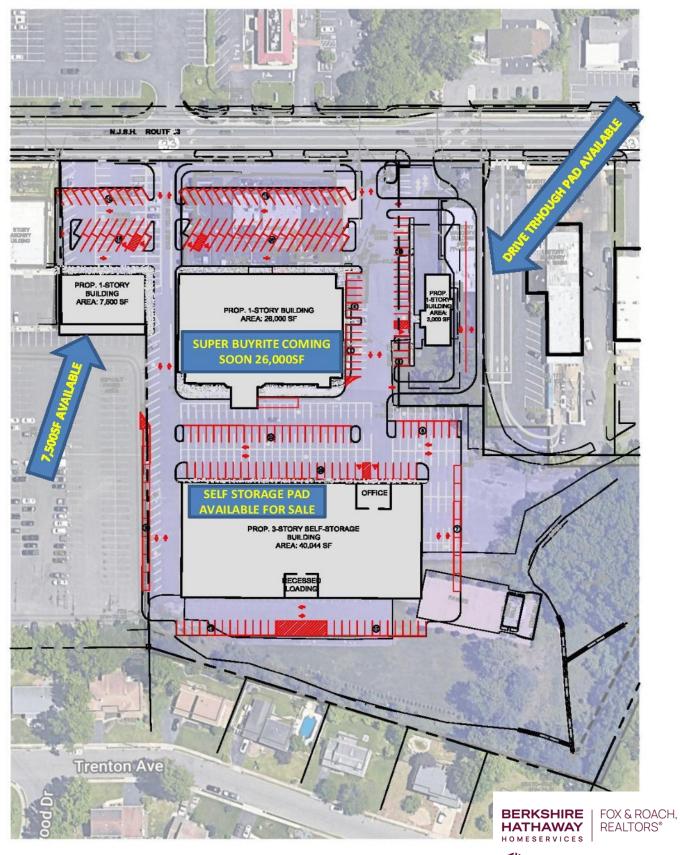

|      |
|     |             |      |
|     |             |      |
|     |             |      |
|     |             |      |
|     |             |      |
|     |             |      |
|     |             |      |
|     |             |      |
|     |             |      |
|     |             |      |
|     |             |      |
|     |             |      |
|     |             |      |
|     |             |      |
|     |             |      |
|     |             |      |
|     |             |      |
|     |             |      |
|     |             |      |
|     |             |      |

Existing Tenant Fit-Out for: **Escape Rooms** 

> 669 Rt. 33 Hamilton, NJ

Floor Plan

Exist. Conditions

**BERKSHIRE HATHAWAY** HOMESERVICES FOX & ROACH, **REALTORS®** 



## REDEVELOPMENT CONCEPT PLAN