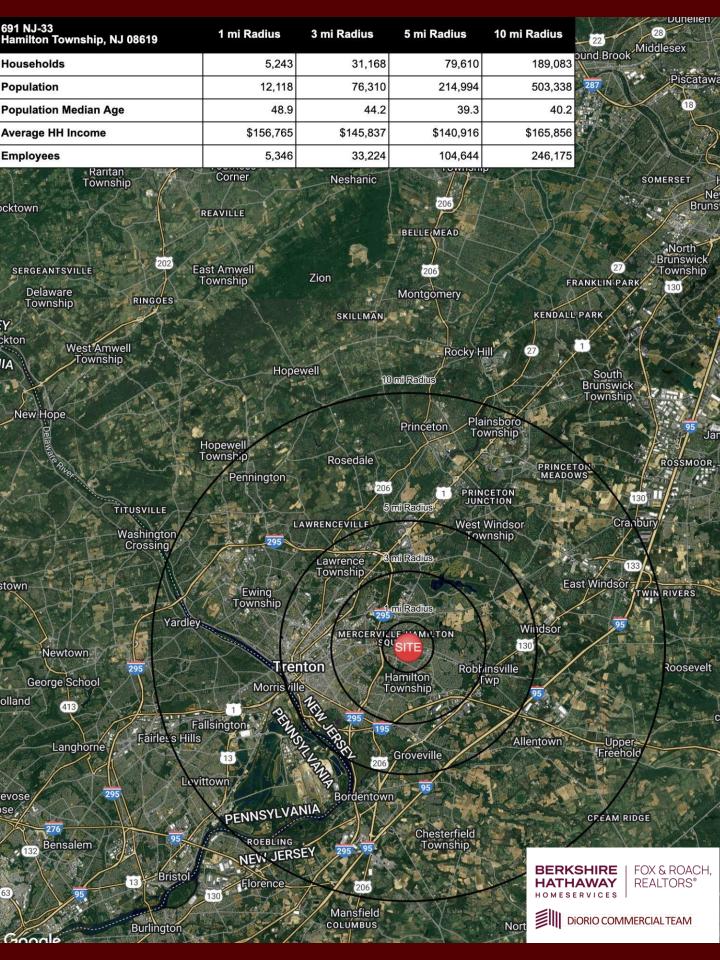

#### Prime Commercial Space for Lease Route 33, Hamilton, NJ - \$19.50/SF NNN

Address: 691 Route 33 | Size: ± 5,900

- High Visibility: Positioned on bustling Route 33 with direct exposure to 18,000 vehicles per day, ensuring your brand is highly visible to local and passing traffic.
- Thriving National Retail Area: Surrounded by well-established national retailers, creating a vibrant commercial environment for national or local tenants to thrive.
- Ample Parking: Currently offers 20 dedicated parking spots, with potential for more through the adjacent BuyRite property (same ownership) to accommodate growing customer demand.
- **Flexible Business Potential:** Zoned HC with a variety of uses permitted, including: Medical Office, Restaurants & Cafes, Retail Outlets, Professional Offices, Nightclubs, Brewpub/Craft Brewery, Service-Based Businesses, and many more.
- Medical Office Opportunity: Optimal for medical practices, featuring 12 constructed rooms that can be used for doctor's offices, exam rooms, file rooms, lab spaces, etc. Expandable Space: The back portion, currently used as storage, offers the potential to convert 4 demised rooms into additional exam rooms. All demised rooms are a minimum of approximately 100 SF.
- Quick Service Restaurant (QSR) Opportunity: Includes potential for a pad site with drive-through, ideal for QSR tenants looking to leverage the high traffic and proven success of drive-through models in this area.