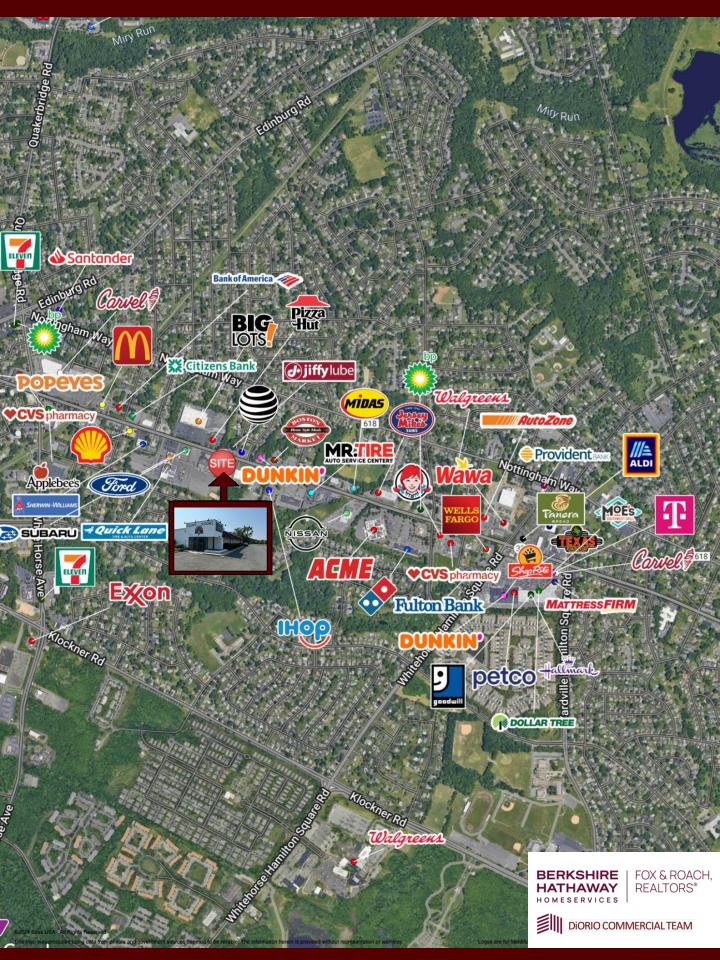

#### Prime Commercial Space for Lease Route 33, Hamilton, NJ - \$19.50/SF NNN

Address: 691 Route 33 | Size: ± 5,900

- High Visibility: Positioned on bustling Route 33 with direct exposure to 18,000 vehicles per day, ensuring your brand is highly visible to local and passing traffic.
- Thriving National Retail Area: Surrounded by well-established national retailers, creating a vibrant commercial environment for national or local tenants to thrive.
- Ample Parking: Currently offers 20 dedicated parking spots, with potential for more through the adjacent BuyRite property (same ownership) to accommodate growing customer demand.
- **Flexible Business Potential:** Zoned HC with a variety of uses permitted, including: Medical Office, Restaurants & Cafes, Retail Outlets, Professional Offices, Nightclubs, Brewpub/Craft Brewery, Service-Based Businesses, and many more.
- Medical Office Opportunity: Optimal for medical practices, featuring 12 constructed rooms that can be used for doctor's offices, exam rooms, file rooms, lab spaces, etc. Expandable Space: The back portion, currently used as storage, offers the potential to convert 4 demised rooms into additional exam rooms. All demised rooms are a minimum of approximately 100 SF.
- Quick Service Restaurant (QSR) Opportunity: Includes potential for a pad site with drive-through, ideal for QSR tenants looking to leverage the high traffic and proven success of drive-through models in this area.

This property offers **versatility and a prime location** for any business seeking to maximize visibility and accessibility in Hamilton.

Contact us today for more information or to arrange a private viewing!