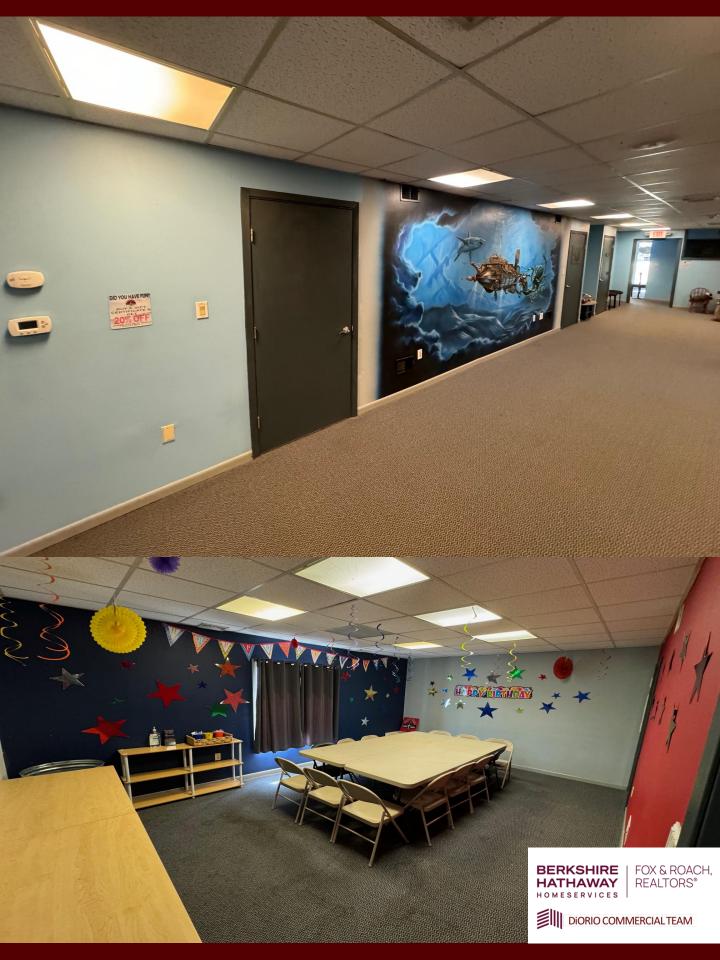

#### Prime Commercial Space for Lease Route 33, Hamilton, NJ - \$19.50/SF NNN

Address: 691 Route 33 | Size: ± 5,900

- High Visibility: Positioned on bustling Route 33 with direct exposure to 18,000 vehicles per day, ensuring your brand is highly visible to local and passing traffic.
- Thriving National Retail Area: Surrounded by well-established national retailers, creating a vibrant commercial environment for national or local tenants to thrive.
- Ample Parking: Currently offers 20 dedicated parking spots, with potential for more through the adjacent BuyRite property (same ownership) to accommodate growing customer demand.
- **Flexible Business Potential:** Zoned HC with a variety of uses permitted, including: Medical Office, Restaurants & Cafes, Retail Outlets, Professional Offices, Nightclubs, Brewpub/Craft Brewery, Service-Based Businesses, and many more.
- Medical Office Opportunity: Optimal for medical practices, featuring 12 constructed rooms that can be used for doctor's offices, exam rooms, file rooms, lab spaces, etc. Expandable Space: The back portion, currently used as storage, offers the potential to convert 4 demised rooms into additional exam rooms. All demised rooms are a minimum of approximately 100 SF.
- Quick Service Restaurant (QSR) Opportunity: Includes potential for a pad site with drive-through, ideal for QSR tenants looking to leverage the high traffic and proven success of drive-through models in this area.

Existing Tenant Fit-Out for: **Escape Rooms** 

> 669 Rt. 33 Hamilton, NJ

Floor Plan

Exist. Conditions

**BERKSHIRE HATHAWAY** HOMESERVICES FOX & ROACH, **REALTORS®** 