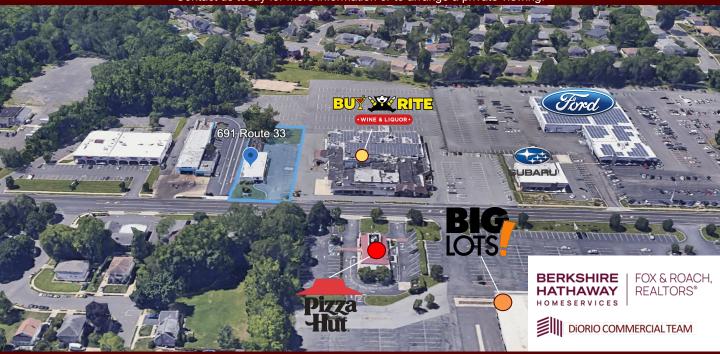

#### Prime Commercial Space for Lease Route 33, Hamilton, NJ - \$19.50/SF NNN

Address: 691 Route 33 | Size: ± 5,900

- High Visibility: Positioned on bustling Route 33 with direct exposure to 18,000 vehicles per day, ensuring your brand is highly visible to local and passing traffic.
- Thriving National Retail Area: Surrounded by well-established national retailers, creating a vibrant commercial environment for national or local tenants to thrive.
- Ample Parking: Currently offers 20 dedicated parking spots, with potential for more through the adjacent BuyRite property (same ownership) to accommodate growing customer demand.
- **Flexible Business Potential:** Zoned HC with a variety of uses permitted, including: Medical Office, Restaurants & Cafes, Retail Outlets, Professional Offices, Nightclubs, Brewpub/Craft Brewery, Service-Based Businesses, and many more.
- Medical Office Opportunity: Optimal for medical practices, featuring 12 constructed rooms that can be used for doctor's offices, exam rooms, file rooms, lab spaces, etc. Expandable Space: The back portion, currently used as storage, offers the potential to convert 4 demised rooms into additional exam rooms. All demised rooms are a minimum of approximately 100 SF.
- Quick Service Restaurant (QSR) Opportunity: Includes potential for a pad site with drive-through, ideal for QSR tenants looking to leverage the high traffic and proven success of drive-through models in this area.