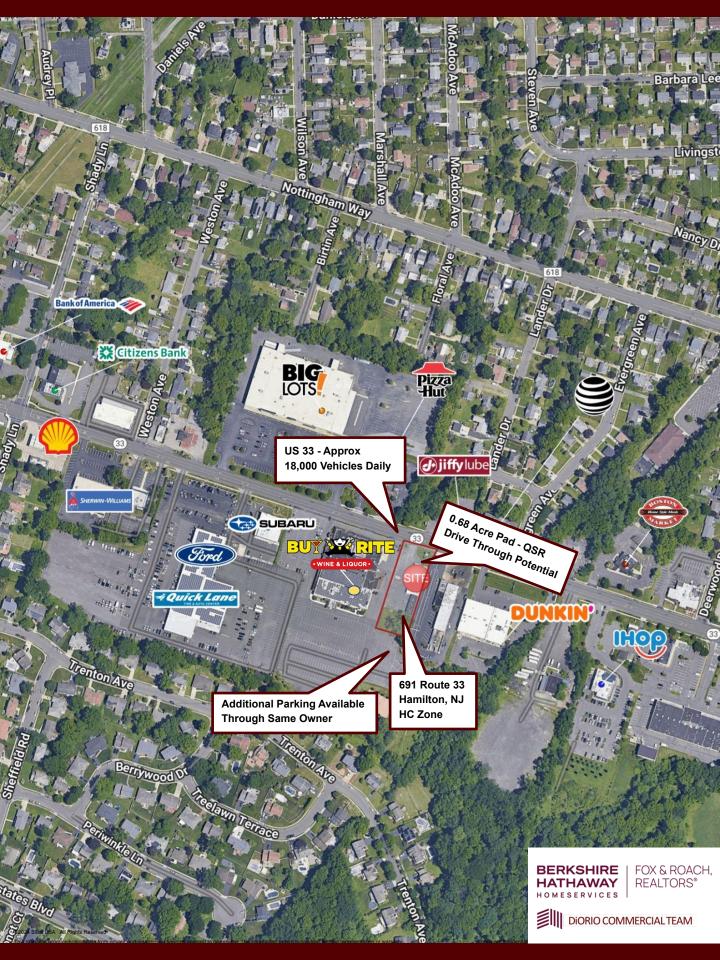

#### Prime Commercial Space for Lease Route 33, Hamilton, NJ - \$19.50/SF NNN

Address: 691 Route 33 | Size: ± 5,900

- High Visibility: Positioned on bustling Route 33 with direct exposure to 18,000 vehicles per day, ensuring your brand is highly visible to local and passing traffic.
- Thriving National Retail Area: Surrounded by well-established national retailers, creating a vibrant commercial environment for national or local tenants to thrive.
- Ample Parking: Currently offers 20 dedicated parking spots, with potential for more through the adjacent BuyRite property (same ownership) to accommodate growing customer demand.
- **Flexible Business Potential:** Zoned HC with a variety of uses permitted, including: Medical Office, Restaurants & Cafes, Retail Outlets, Professional Offices, Nightclubs, Brewpub/Craft Brewery, Service-Based Businesses, and many more.
- Medical Office Opportunity: Optimal for medical practices, featuring 12 constructed rooms that can be used for doctor's offices, exam rooms, file rooms, lab spaces, etc. Expandable Space: The back portion, currently used as storage, offers the potential to convert 4 demised rooms into additional exam rooms. All demised rooms are a minimum of approximately 100 SF.
- Quick Service Restaurant (QSR) Opportunity: Includes potential for a pad site with drive-through, ideal for QSR tenants looking to leverage the high traffic and proven success of drive-through models in this area.