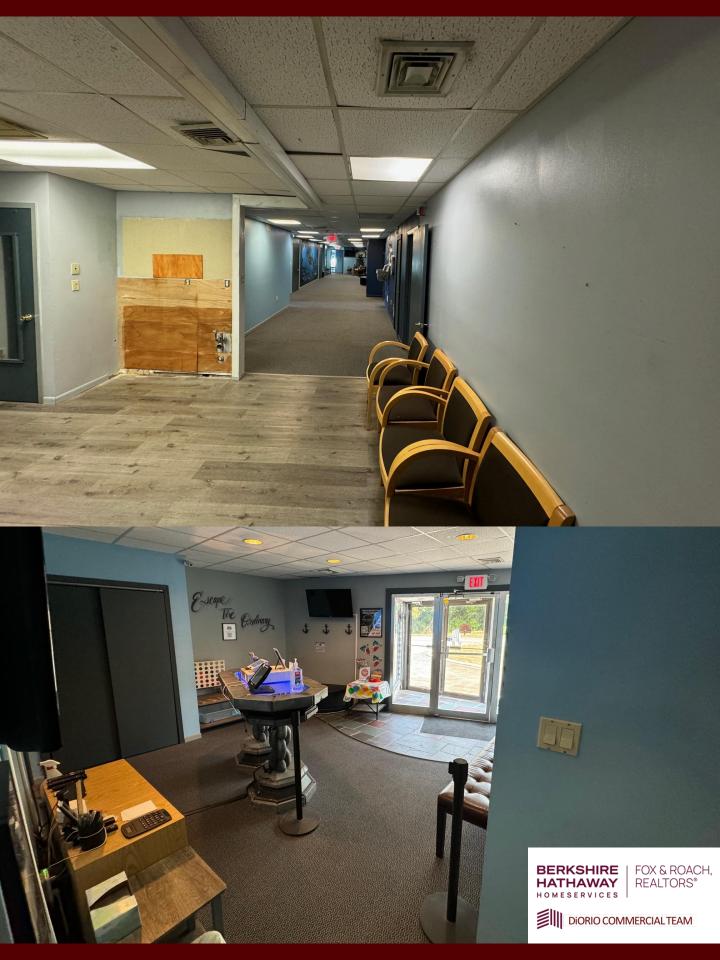

#### Prime Commercial Space for Lease Route 33, Hamilton, NJ - \$19.50/SF NNN

Address: 691 Route 33 | Size: ± 5,900

- High Visibility: Positioned on bustling Route 33 with direct exposure to 18,000 vehicles per day, ensuring your brand is highly visible to local and passing traffic.
- Thriving National Retail Area: Surrounded by well-established national retailers, creating a vibrant commercial environment for national or local tenants to thrive.
- Ample Parking: Currently offers 20 dedicated parking spots, with potential for more through the adjacent BuyRite property (same ownership) to accommodate growing customer demand.
- **Flexible Business Potential:** Zoned HC with a variety of uses permitted, including: Medical Office, Restaurants & Cafes, Retail Outlets, Professional Offices, Nightclubs, Brewpub/Craft Brewery, Service-Based Businesses, and many more.
- Medical Office Opportunity: Optimal for medical practices, featuring 12 constructed rooms that can be used for doctor's offices, exam rooms, file rooms, lab spaces, etc. Expandable Space: The back portion, currently used as storage, offers the potential to convert 4 demised rooms into additional exam rooms. All demised rooms are a minimum of approximately 100 SF.
- Quick Service Restaurant (QSR) Opportunity: Includes potential for a pad site with drive-through, ideal for QSR tenants looking to leverage the high traffic and proven success of drive-through models in this area.

Existing Tenant Fit-Out for: **Escape Rooms** 

> 669 Rt. 33 Hamilton, NJ

Floor Plan

Exist. Conditions

**BERKSHIRE HATHAWAY** HOMESERVICES FOX & ROACH, **REALTORS®** 