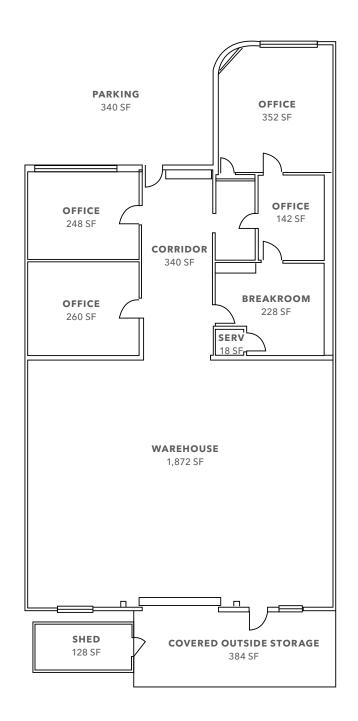

Two secured parking spaces

Ample street parking

Cosmetic improvements to be done by ownership

APN: 046-222-020

48' x 39' warehouse

12' clear height

9' x 6' grade level roll up (front)

Sale: unpriced