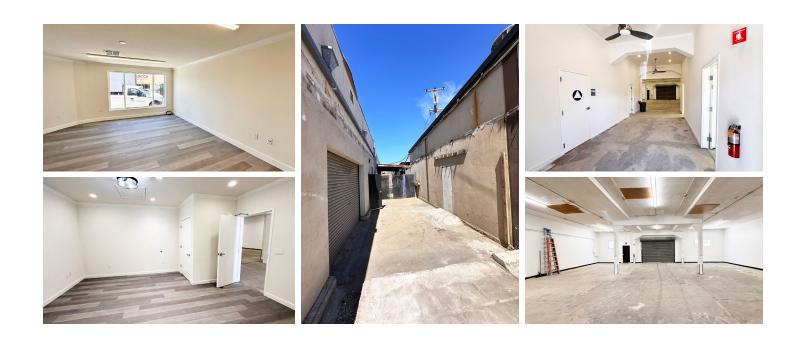

Two secured parking spaces

Ample street parking

Cosmetic improvements to be done by ownership

APN: 046-222-020

48' x 39' warehouse

12' clear height

9' x 6' grade level roll up (front)

Sale: unpriced