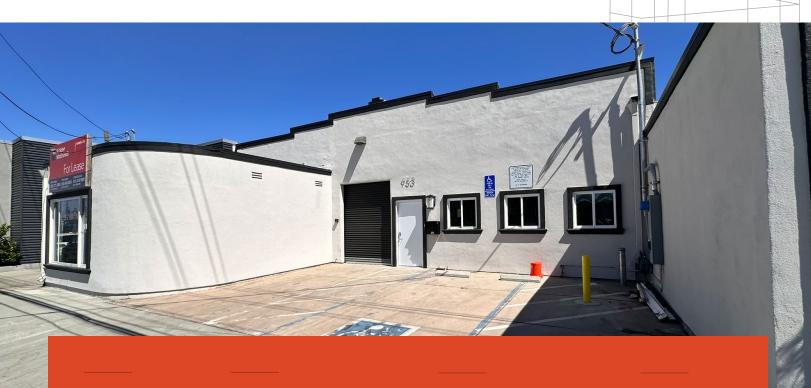

# INDUSTRIAL/FLEX SPACE FOR SALE OR FOR LEASE

SELLER FINANCING AVAILABLE

953 WASHINGTON ST, SAN CARLOS, CA

 $\pm 3,875$  50/50 AVAILABLE SF

MIX OF OFFICE & WAREHOUSE

\$2.50 GROSS LEASE RATE (RSF/MO) NOW**AVAILABLE** 

Two secured parking spaces

Ample street parking

Cosmetic improvements to be done by ownership

APN: 046-222-020

48' x 39' warehouse

12' clear height

9' x 6' grade level roll up (front)

Sale: unpriced