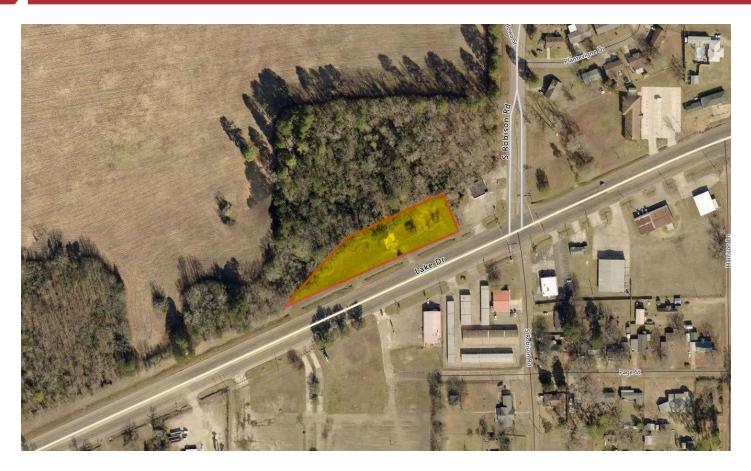

#### **Property Overview**

Commercial property located on South Lake Drive in Texarkana, TX, offering approximately 1.23 acres with direct road frontage. This highly visible and well-traveled area is ideal for various commercial development opportunities. With convenient access to major thoroughfares and high traffic exposure, it's a perfect location for businesses looking to establish a presence in the area!

# 1.23 AC on S Lake Dr

3104 South Lake Drive Texarkana, TX 75501