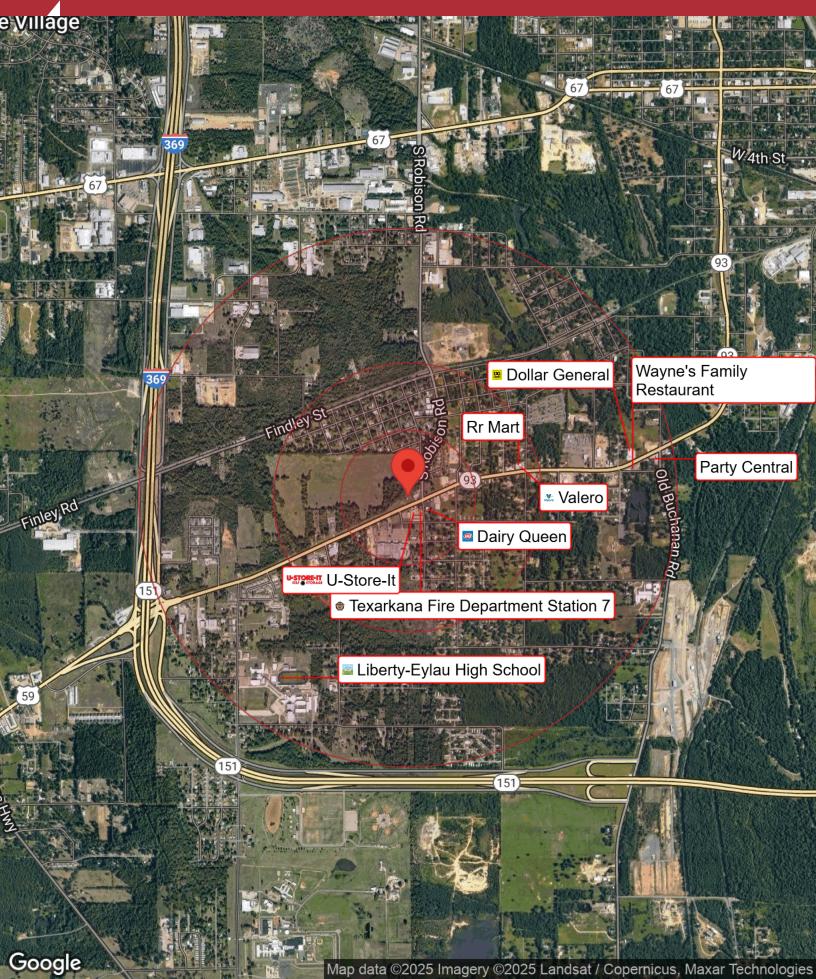

### **Location Overview**

Located at the intersection of South Lake Drive and Robison Road across from U-Store-It.

All information furnished regarding property for sale, rental or financing is from sources deemed reliable, but no warranty or representation is made as to the accuracy thereof and same is submitted subject to errors, omissions, change of price, rental or other conditions, prior sale, lease or financing or withdrawal without notice. No liability of any kind is to be imposed on the broker herein.

## **BUSINESS MAP**