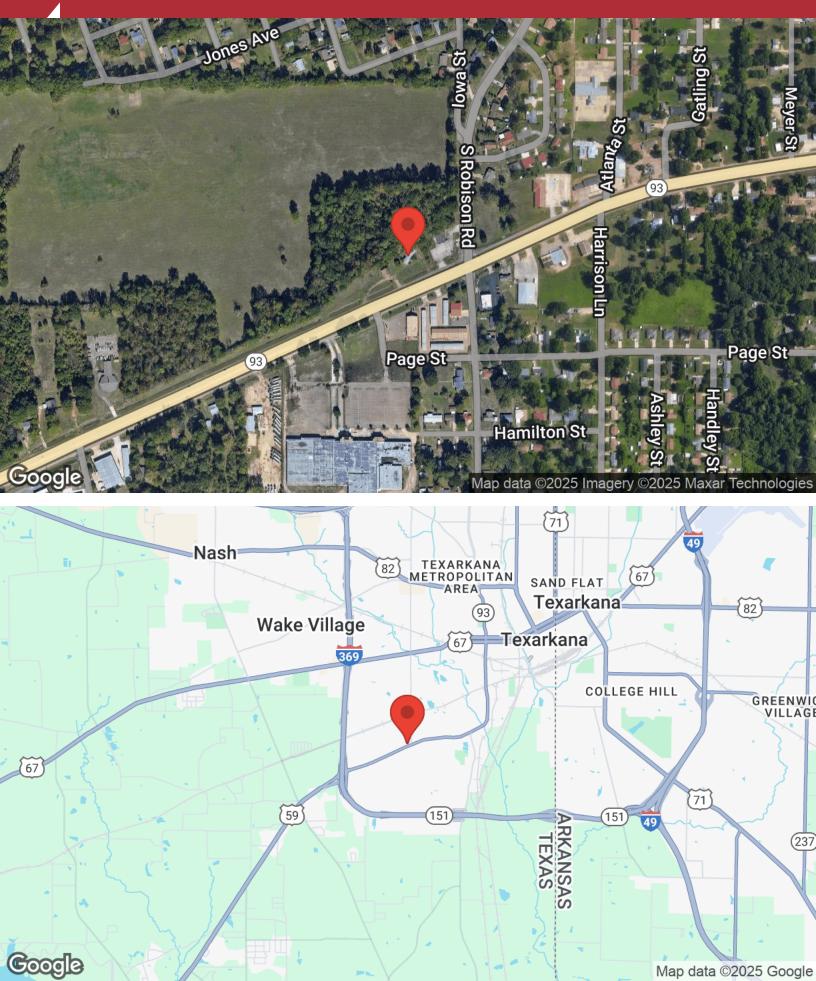

### **Location Overview**

Located at the intersection of South Lake Drive and Robison Road across from U-Store-It.

All information furnished regarding property for sale, rental or financing is from sources deemed reliable, but no warranty or representation is made as to the accuracy thereof and same is submitted subject to errors, omissions, change of price, rental or other conditions, prior sale, lease or financing or withdrawal without notice. No liability of any kind is to be imposed on the broker herein.

## **BUSINESS MAP**