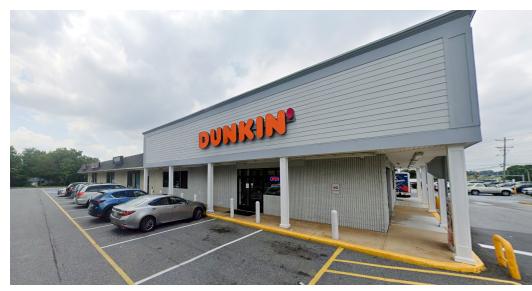

# REAR ENDCAP

### **PROPERTY HIGHLIGHTS**

- Available: 1,600 SF rear endcap
- Lease Rate: \$22.50/SF/NNN
- Traffic Counts: 56,000+ VPD
- Easy in/out access from Route 202 and Naamans Road

| DEMOGRAPHICS (2019 ESRI) | 1 MILE    | 3 MILES   | 5 MILES   |
|--------------------------|-----------|-----------|-----------|
| Population               | 4,965     | 46,822    | 130,977   |
| Daytime Population       | 10,774    | 50,163    | 133,909   |
| Households               | 1,877     | 18,443    | 53,156    |
| Average Household Income | \$119,183 | \$144,235 | \$125,379 |
| Median Age               | 44.9      | 47.1      | 45.3      |