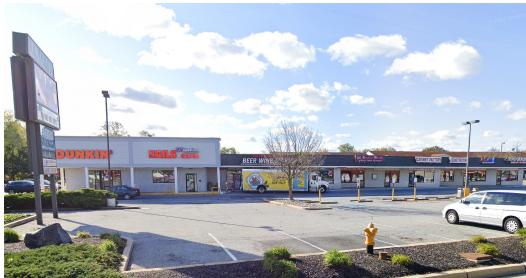

### **PROPERTY DESCRIPTION**

**Join Bank of America, Dunkin, U.S. Male and more!** Talley Ho Shopping Center is a one-story strip center consisting of nine retail tenants. The center has a history of high occupancy and is situated on one of the busiest intersections in DE (Route 202/Naamans Road); in close proximity to a Power Retail Center, Regional Mall and Class A office buildings.

Excellent location in the affluent area of north Wilmington and southern Chester County, PA.

### **PROPERTY HIGHLIGHTS**

- Available: 1,600 SF rear endcap
- Lease Rate: \$22.50/SF/NNN
- Traffic Counts: 56,000+ VPD
- Easy in/out access from Route 202 and Naamans Road

| DEMOGRAPHICS (2019 ESRI) | 1 MILE    | 3 MILES   | 5 MILES   |
|--------------------------|-----------|-----------|-----------|
| Population               | 4,965     | 46,822    | 130,977   |
| Daytime Population       | 10,774    | 50,163    | 133,909   |
| Households               | 1,877     | 18,443    | 53,156    |
| Average Household Income | \$119,183 | \$144,235 | \$125,379 |
| Median Age               | 44.9      | 47.1      | 45.3      |