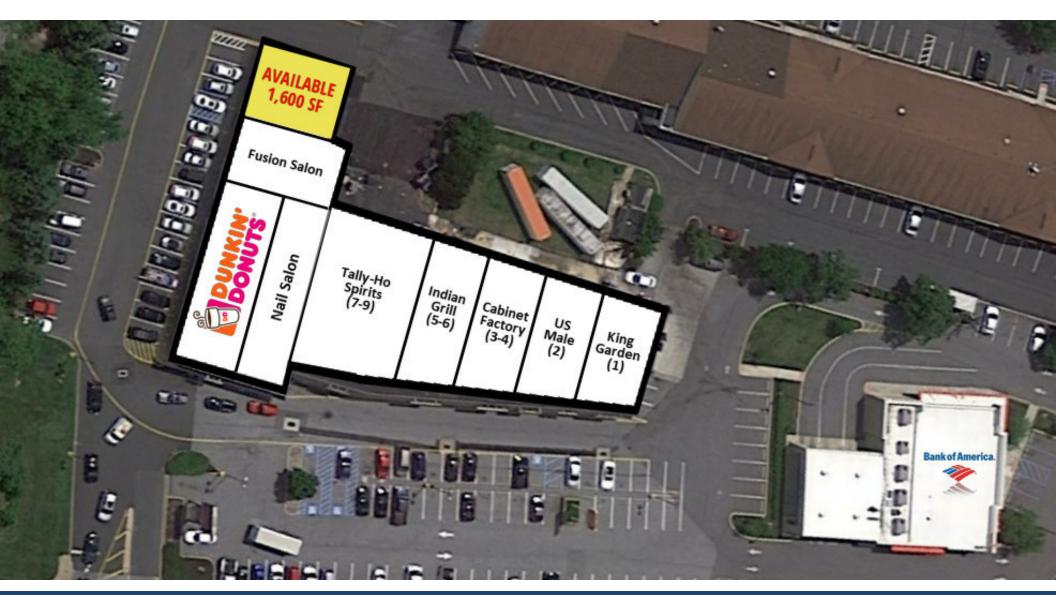

### **PROPERTY DESCRIPTION**

**Join Bank of America, Dunkin, U.S. Male and more!** Talley Ho Shopping Center is a one-story strip center consisting of nine retail tenants. The center has a history of high occupancy and is situated on one of the busiest intersections in DE (Route 202/Naamans Road); in close proximity to a Power Retail Center, Regional Mall and Class A office buildings.

### **PROPERTY HIGHLIGHTS**

- Available: 1,600 SF rear endcap
- Lease Rate: \$22.50/SF/NNN
- Traffic Counts: 56,000+ VPD
- Easy in/out access from Route 202 and Naamans Road

| DEMOGRAPHICS (2019 ESRI) | 1 MILE    | 3 MILES   | 5 MILES   |
|--------------------------|-----------|-----------|-----------|
| Population               | 4,965     | 46,822    | 130,977   |
| Daytime Population       | 10,774    | 50,163    | 133,909   |
| Households               | 1,877     | 18,443    | 53,156    |
| Average Household Income | \$119,183 | \$144,235 | \$125,379 |
| Median Age               | 44.9      | 47.1      | 45.3      |