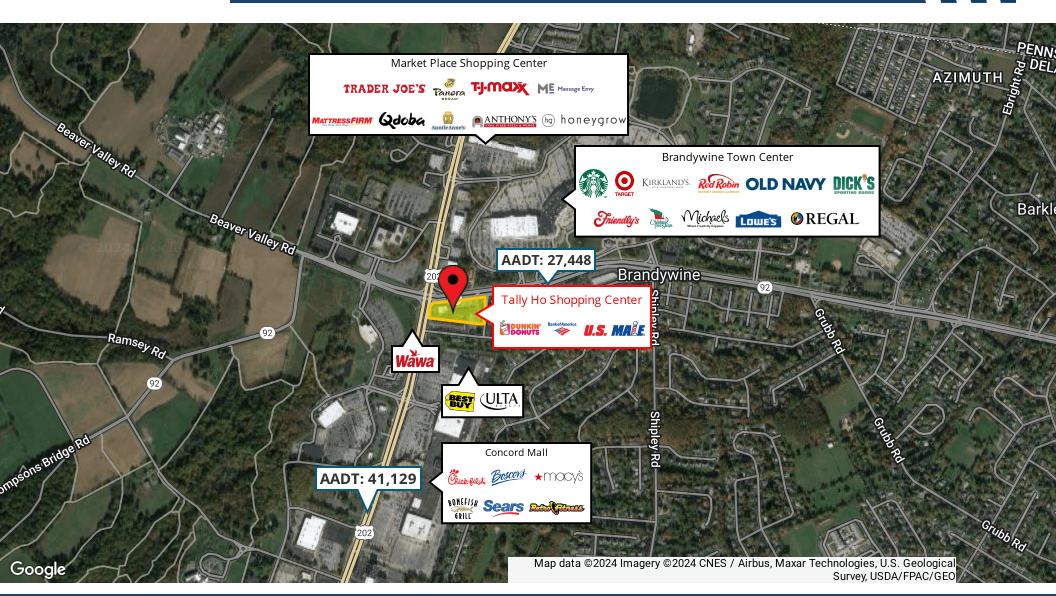

### **PROPERTY DESCRIPTION**

**Join Bank of America, Dunkin, U.S. Male and more!** Talley Ho Shopping Center is a one-story strip center consisting of nine retail tenants. The center has a history of high occupancy and is situated on one of the busiest intersections in DE (Route 202/Naamans Road); in close proximity to a Power Retail Center, Regional Mall and Class A office buildings.

Excellent location in the affluent area of north Wilmington and southern Chester County, PA.

### **PROPERTY HIGHLIGHTS**

- Available: 1,600 SF rear endcap
- Lease Rate: \$22.50/SF/NNN
- Traffic Counts: 56,000+ VPD
- Easy in/out access from Route 202 and Naamans Road

| DEMOGRAPHICS (2019 ESRI) | 1 MILE    | 3 MILES   | 5 MILES   |
|--------------------------|-----------|-----------|-----------|
| Population               | 4,965     | 46,822    | 130,977   |
| Daytime Population       | 10,774    | 50,163    | 133,909   |
| Households               | 1,877     | 18,443    | 53,156    |
| Average Household Income | \$119,183 | \$144,235 | \$125,379 |
| Median Age               | 44.9      | 47.1      | 45.3      |