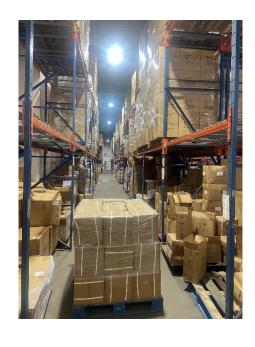

#### **Overview**

This industrial building has a large parking lot and falls within the MX-3 Zone, which allows for a variety of uses, including Industrial / Retail as well as Residential High Rise to 15 Floors. An additional highlight of the property is the large lot in back suitable for outside storage space. Owner will consider sale.