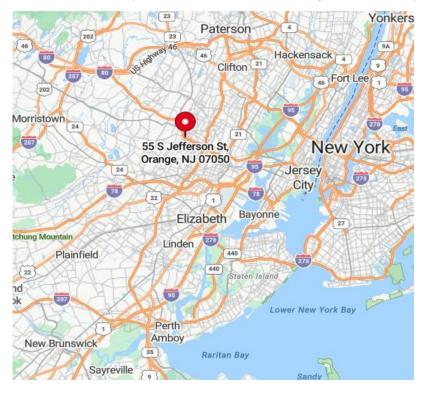

### **PROXIMITY TO KEY LOCATIONS**

Holland Tunnel 13 +/- miles NJ Turnpike 16 +/- miles Port Newark 12 +/- miles Lincoln Tunnel 17 +/- miles