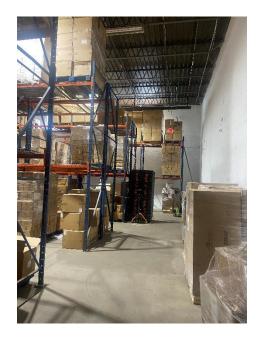

#### **Overview**

This industrial building has a large parking lot and falls within the MX-3 Zone, which allows for a variety of uses, including Industrial / Retail as well as Residential High Rise to 15 Floors. An additional highlight of the property is the large lot in back suitable for outside storage space. Owner will consider sale.