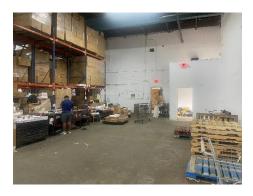

#### **Overview**

This industrial building has a large parking lot and falls within the MX-3 Zone, which allows for a variety of uses, including Industrial / Retail as well as Residential High Rise to 15 Floors. An additional highlight of the property is the large lot in back suitable for outside storage space. Owner will consider sale.