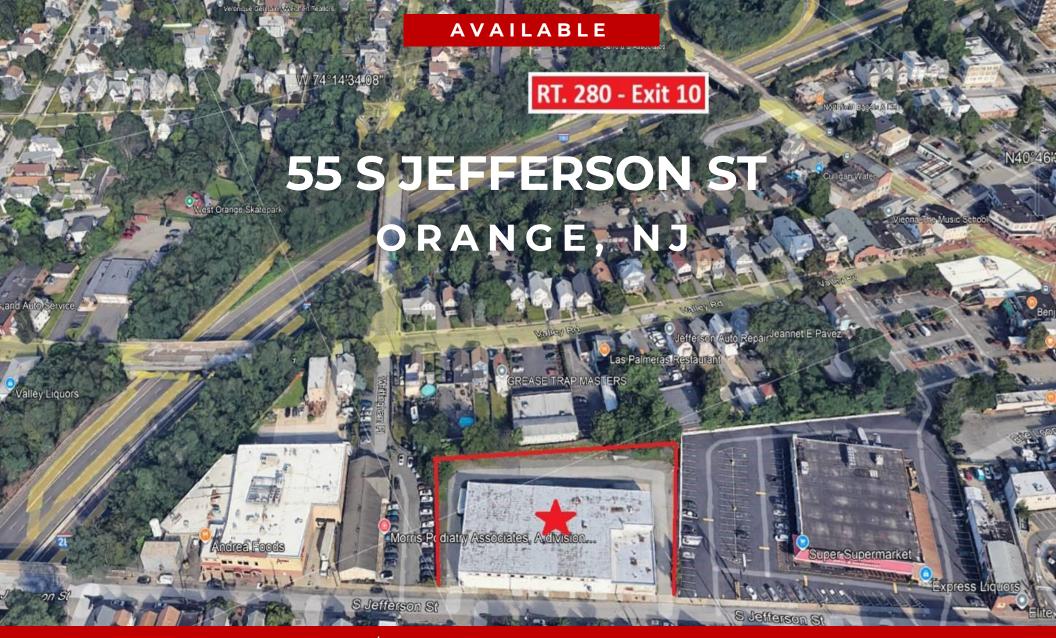

# 55 S. JEFFERSON ST // ORANGE, NJ

**Team Resources**, as exclusive agent, is pleased to present this industrial property of 27,000 +/- Sq. Ft. for lease with possible sale. Zoned: MX-3 (Mixed-Use High Density Residential and Regional Commercial Zone. (Industrial/Retail/Residential High Rise 15 Floors)

#### **Overview**

This industrial building has a large parking lot and falls within the MX-3 Zone, which allows for a variety of uses, including Industrial / Retail as well as Residential High Rise to 15 Floors. An additional highlight of the property is the large lot in back suitable for outside storage space. Owner will consider sale.