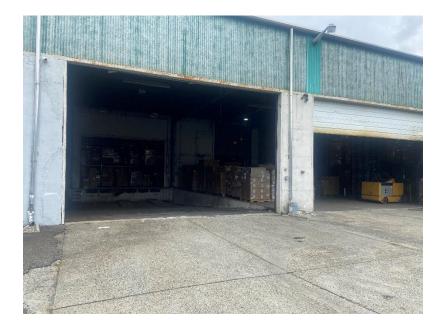

#### **CONTACT EXCLUSIVE BROKER**

**Jason Levy** 

Mobile (201) 665 - 2702

jlevy@teamresourcesinc.com

| Property Description |
|----------------------|
|----------------------|

| Available Space: | 27,000 +/- sq. ft.                                   |
|------------------|------------------------------------------------------|
| Acreage:         | 1.39 acres                                           |
| Office Space:    | 2,000 +/- sq. ft.                                    |
| Ceiling Height:  | 20' clear                                            |
| Loading Doors:   | 2 interior loading doors / 1 drive-in                |
| Parking:         | abundant car & truck parking                         |
| Sprinklers:      | wet                                                  |
| Power:           | 800 amps                                             |
| Lease Price:     | \$10.00/sq. ft. <b>(\$7.50 net 1</b> st <b>year)</b> |
| Taxes:           | \$3.85/sq. ft.                                       |
| Occupancy:       | 60 – 90 days                                         |

#### **Overview**

This industrial building has a large parking lot and falls within the MX-3 Zone, which allows for a variety of uses, including Industrial / Retail as well as Residential High Rise to 15 Floors. An additional highlight of the property is the large lot in back suitable for outside storage space. Owner will consider sale.