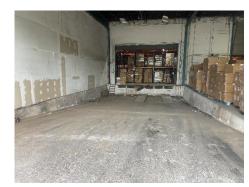

#### **Overview**

This industrial building has a large parking lot and falls within the MX-3 Zone, which allows for a variety of uses, including Industrial / Retail as well as Residential High Rise to 15 Floors. An additional highlight of the property is the large lot in back suitable for outside storage space. Owner will consider sale.