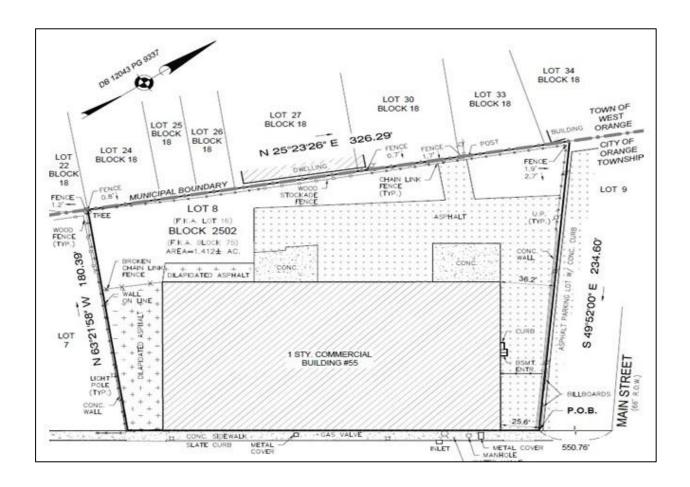

#### **CONTACT EXCLUSIVE BROKER**

**Jason Levy** 

Mobile (201) 665 - 2702

jlevy@teamresourcesinc.com

| Property Description |
|----------------------|
|----------------------|

| Available Space: | 27,000 +/- sq. ft.                                   |
|------------------|------------------------------------------------------|
| Acreage:         | 1.39 acres                                           |
| Office Space:    | 2,000 +/- sq. ft.                                    |
| Ceiling Height:  | 20' clear                                            |
| Loading Doors:   | 2 interior loading doors / 1 drive-in                |
| Parking:         | abundant car & truck parking                         |
| Sprinklers:      | wet                                                  |
| Power:           | 800 amps                                             |
| Lease Price:     | \$10.00/sq. ft. <b>(\$7.50 net 1</b> st <b>year)</b> |
| Taxes:           | \$3.85/sq. ft.                                       |
| Occupancy:       | 60 – 90 days                                         |