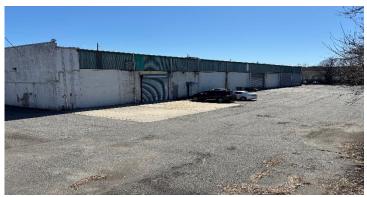

#### **Overview**

This industrial building has a large parking lot and falls within the MX-3 Zone, which allows for a variety of uses, including Industrial / Retail as well as Residential High Rise to 15 Floors. An additional highlight of the property is the large lot in back suitable for outside storage space. Owner will consider sale.