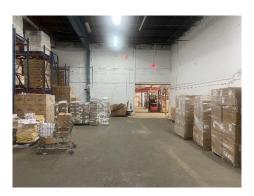

#### **Overview**

This industrial building has a large parking lot and falls within the MX-3 Zone, which allows for a variety of uses, including Industrial / Retail as well as Residential High Rise to 15 Floors. An additional highlight of the property is the large lot in back suitable for outside storage space. Owner will consider sale.