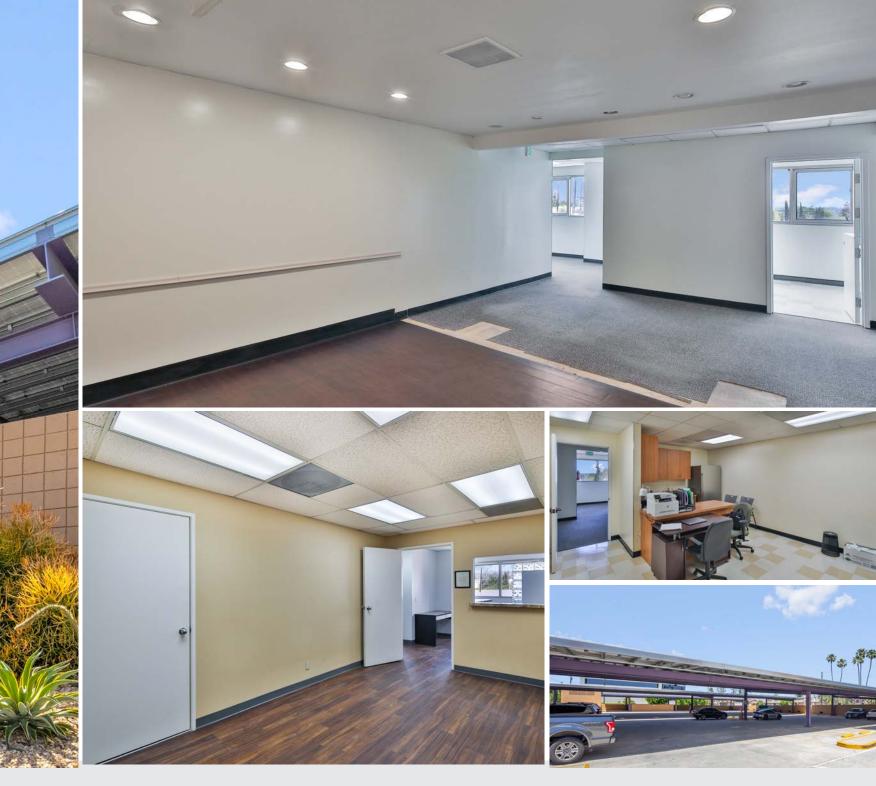

### **PROPERTY HIGHLIGHTS**

- 7,646 SF prime medical office space available
- Building is 100% dedicated to healthcare tenants
- On-site personnel from 6 AM 10 PM, Mon Fri
- On-site pharmacy
- On-site and street parking available
- Vacant dental suite
- Quick access to 405 and 118 Freeways
- Conveniently located near restaurants & amenities
- Prominent visibility along Balboa Blvd to 200,000 cars daily
- Large patient and workforce pools (in Los Angeles' densely populated San Fernando Valley)
- Energy efficient facility with large solar facility and cactus landscape
- 24-hour surveillance security

### AVAILABILITY SUMMARY

Rising up from the intersection of Balboa Boulevard and San Jose Street, **Doctors' Medical Plaza** offers a distinguished address and a community of medical professionals. Currently 7,646 SF of state-of-the-art office space is available.