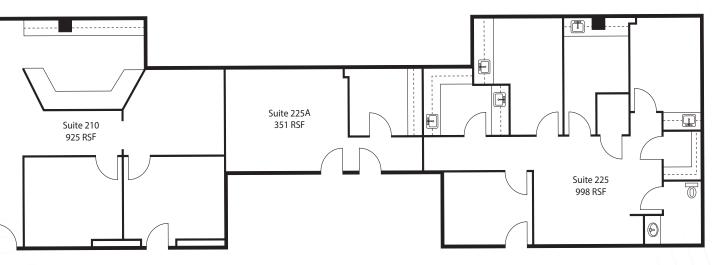

### Suite 210/225/255A (can be separate or contiguous)

210/225/225A 2,274 SF

\$3.35 FSG

7