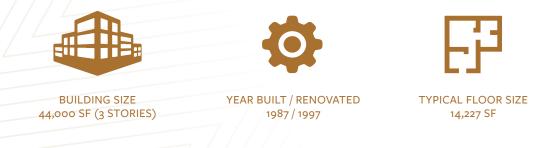

# DOCTORS' MEDICAL PLAZA | GRANADA HILLS | CA

MODERN MEDICAL OFFICE SUITES IN HIGH VISIBILITY LOCATION | 200,000 CARS PASSING DAILY

CB 7,646 SF Prime Medical Office Suites for Lease in Highly Visible Location

# <section-header>UNMATCHED LOCATION. ELEVATED STATURE.

Doctors' Medical Plaza, located in Granada Hills, is the region's premier medical office building. Visibly perched over Balboa Boulevard, with 200,000 cars passing daily, this prime three-story medical office building is highly visible in various landmark ways. The property features an on-site pharmacy and excellent parking facilities, both for patients and staff. The property is "green" in offering a large solar installation and beautiful drought resistant landscape.