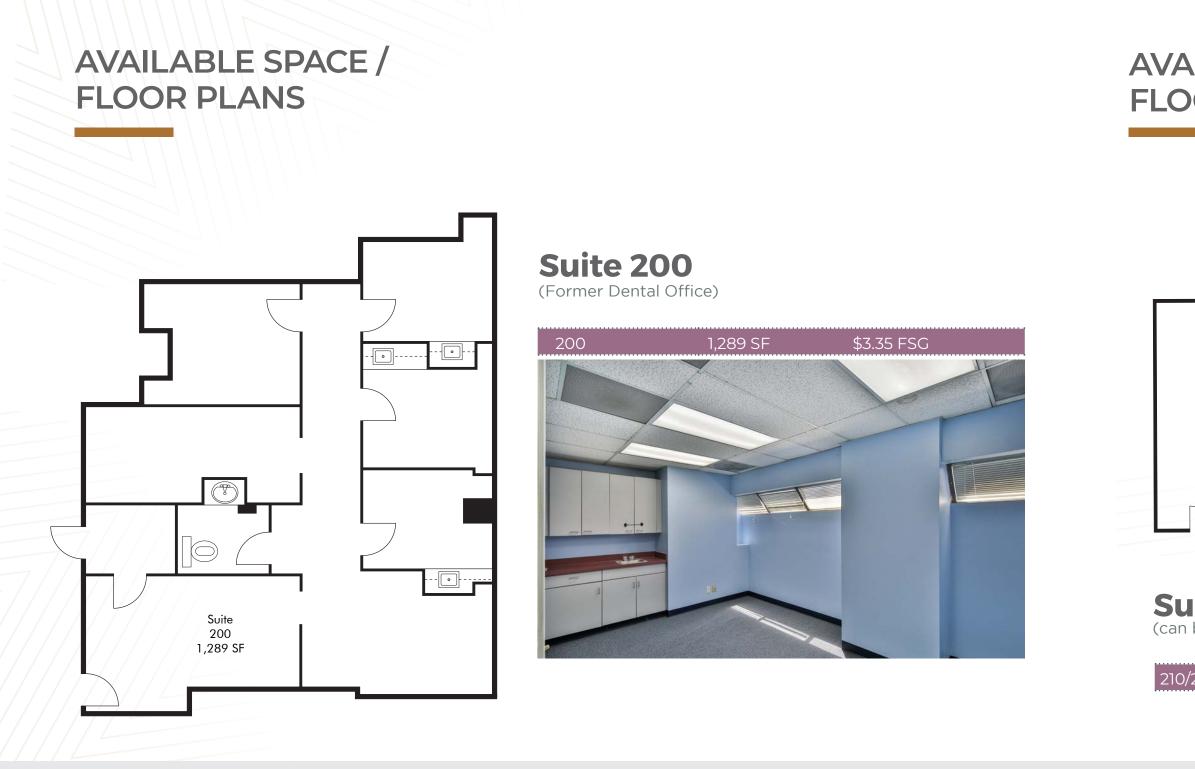

| SUITES *           | SIZE     |
|--------------------|----------|
| Suite 200          | 1,289 SF |
| Suite 210/225/225A | 2,274 SF |
| Suite 375          | 1,961 SF |
| Suite 380          | 2,122 SF |

### AVAILABLE SPACE / **FLOOR PLANS**