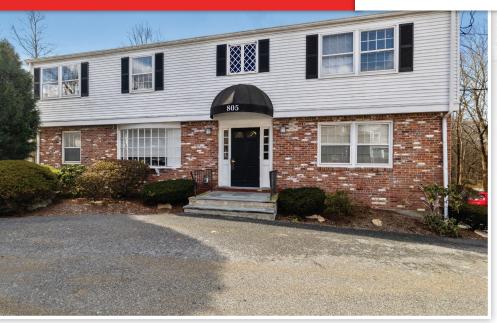

## 805 HIGH ST.

### **BUILDING / AREA ATTRIBUTES**

- Located along prominent High Street
   (Rte. 109), Westwood, MA. Direct
   Access to 95/128. Easy access to public transportation: 3.4 miles to Islington
   Commuter Rail (Franklin Line) and 4 miles to Dedham Corporate Center Commuter Rail (Franklin Line)
- Professionally managed
- Numerous nearby amenities include Westwood Town Hall, Starbucks, Walgreens Pharmacy, Santander Bank, Dedham Savings Bank, Citizens Bank, Comella's Restaurant, Perfect Nail, Westwood's Barber Shop, Westwood Post Office, Playa Bowls & High Street Market

#### **BUILDING DETAILS:**

- 3 Story Building with direct access at street level
- Building Size: Approximately 6,000 SF

TOM GODINO
President
617-965-4200 x1
tgodinosr@godinoco.com

SUSAN ELLIS
Vice President
617-965-4200 x2
sgodino-ellis@godinoco.com